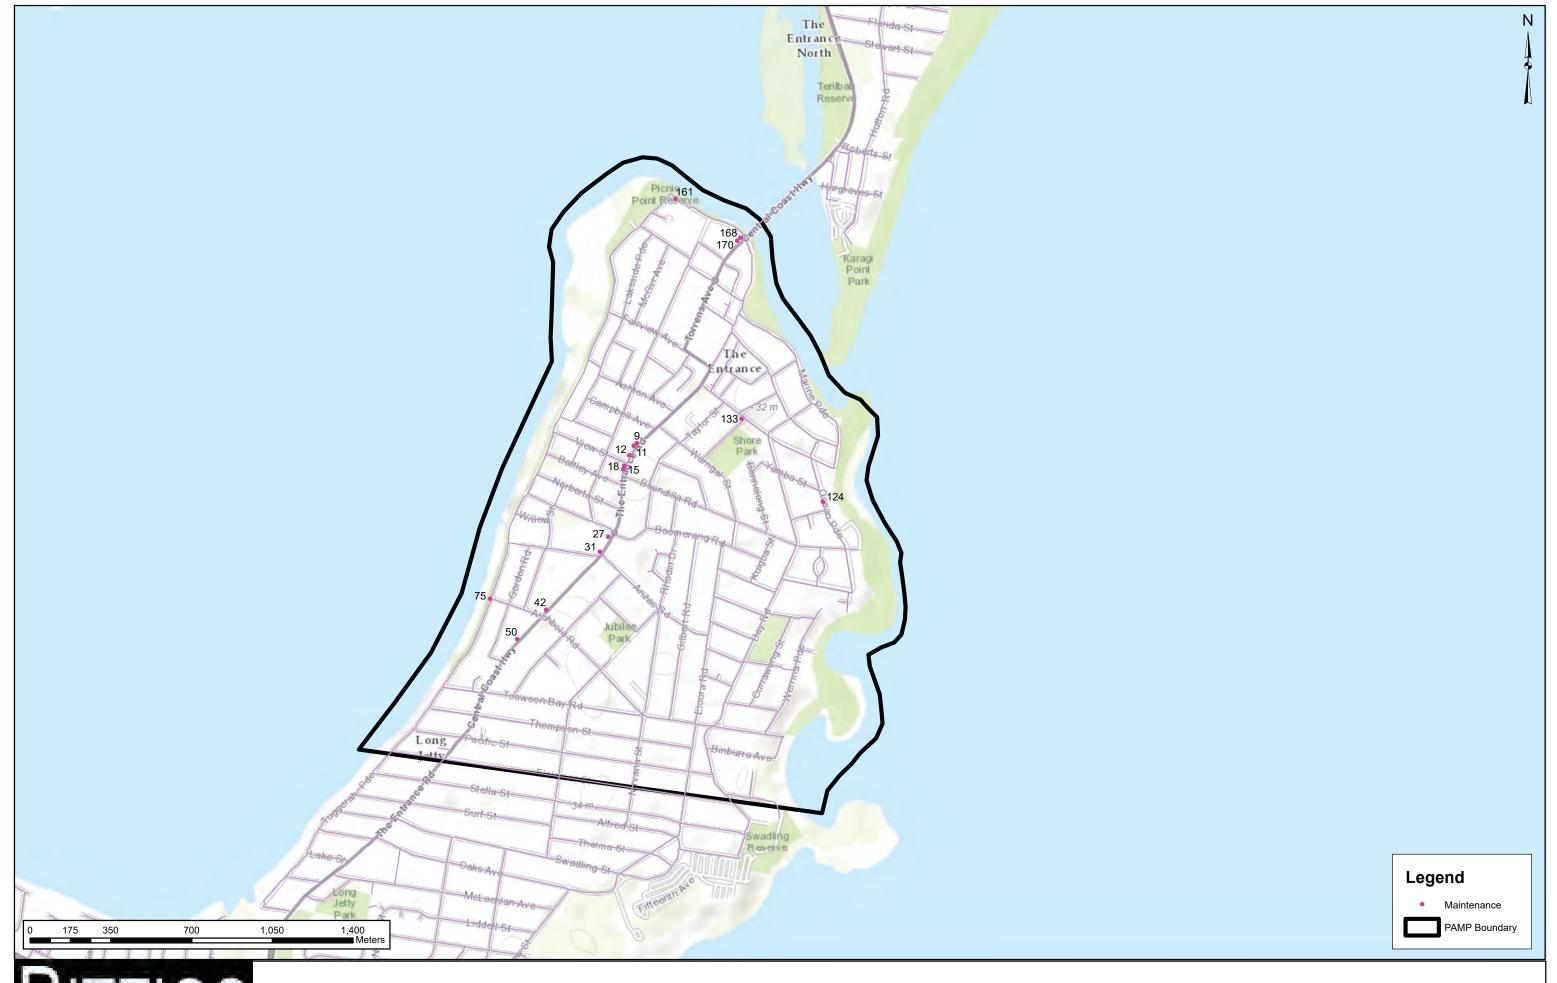

| Schedule 1:    | : Works  | S Schedule and Costs            | for Proposed Nev          | w Infrastructure -   | PAMP                                       |                                            |                               |                                 |            |                        |                   | TOTAL:                | \$8,967,3                     | 349  |
|----------------|----------|---------------------------------|---------------------------|----------------------|--------------------------------------------|--------------------------------------------|-------------------------------|---------------------------------|------------|------------------------|-------------------|-----------------------|-------------------------------|------|
| Works Priority | ID       | Road Name                       | Suburb Name               | PAMP Area            | То                                         | From                                       | Description of Works          | Priority                        | Length     | Total Length Cost      | No. of Kerb Ramps | Kerb Ramp Cost        | Total Cost                    | Year |
| 1              | 34       | Etna Street                     | NORTH GOSFORD             | Gosford              | Gertrude Street                            | Henry Parry Drive                          | 2.4m wide path                | Primary Route                   | 178        | \$71,266               | 1                 | \$2,000               | \$73,266                      | 1-3  |
| 2              | 11       | Georgiana Terrance/ John        | GOSFORD                   | Gosford              | Henry Parry Drive                          | Donnison Street                            | 1.5m wide path                | Secondary Route                 | 537        | \$134,153              | 10                | \$20,000              | \$154,153                     | 1-3  |
|                |          | Whiteway Drive                  |                           |                      |                                            |                                            | •                             | ·                               |            |                        | 10                |                       |                               | 1-3  |
| 3              | 12       | Henry Parry Dr                  | GOSFORD                   | Gosford              | Georgiana Terrace                          | Joseph Lloyd Close                         | 1.5m wide path                | Secondary Route                 | 371        | \$92,761               | 0                 | \$0                   | \$92,761                      | 1-3  |
| 4              | 10       | Erina St E/ Albany St N         | GOSFORD                   | Gosford              | Henry Parry Drive                          | Henry Wheeler Place                        | 1.5m wide path                | Secondary Route                 | 161        | \$40,214               | 2                 | \$4,000               | \$44,214                      | 1-3  |
| 5              | 24       | Pemell St                       | WYOMING                   | Gosford              | Jarrett Street                             | Pacific Hwy                                | 2.4m wide path                | Primary Route                   | 223        | \$89,384               | 1                 | \$2,000               | \$91,384                      | 1-3  |
| 6              | 33       | Pemell St                       | WYOMING                   | Gosford              | Jarrett Street                             | Pacific Hwy                                | 2.4m wide path                | Primary Route                   | 118        | \$47,374               | 1                 | \$2,000               | \$49,374                      | 1-3  |
| 7              | 13       | Henry Parry Dr/ Terama Place    | GOSFORD                   | Gosford              | Corner Of Henry Parry Drive / Terama Place | Corner Of Henry Parry Drive / Terama Place | 2.4m wide path                | Primary Route                   | 90         | \$35,971               | 2                 | \$4,000               | \$39,971                      | 1-3  |
| 8              | 17       | Rose St/ Ithome Street          | WYONG                     | Wyong                | Levitt Street                              | Warner Ave                                 | 1.5m wide path                | Secondary Route                 | 317        | \$79,294               | 1                 | \$2,000               | \$81,294                      | 1-3  |
| 9              | 98       | Warner Ave                      | WYONG                     | Wyong                | Leppington Street                          | Marathon Street                            | 1.5m wide path                | Secondary Route                 | 148        | \$37,081               | 1                 | \$2,000               | \$39,081                      | 1-3  |
| 10             | 25       | Rose Street                     | WYONG                     | Wyong                | Howarth Street                             | Levitt Street                              | 1.5m wide path                | Secondary Route                 | 133        | \$33,302               | 0                 | \$0                   | \$33,302                      | 1-3  |
| 11             | 99       | Warner Ave                      | WYONG                     | Wyong                | Leppington Street                          | Byron Street                               | 1.5m wide path                | Secondary Route                 | 44         | \$10,977               | 1                 | \$2,000               | \$12,977                      | 1-3  |
| 12             | 101      | Warner Ave                      | WYONG                     | Wyong                | Byron Street                               | Howarth Street                             | 1.5m wide path                | Secondary Route                 | 41         | \$10,242               | 1                 | \$2,000               | \$12,242                      | 1-3  |
| 13             | 100      | Warner Ave                      | WYONG                     | Wyong                | Levitts Street                             | Byron Street                               | 1.5m wide path                | Secondary Route                 | 31         | \$7,733                | 1                 | \$2,000               | \$9,733                       | 1-3  |
| 14             | 16       | Pacific Hwy                     | TUGGERAH                  | Wyong                | Railway Sq                                 | Johnson Road                               | 2.4m wide path                | Primary Route                   | 880        | \$352,118              | 4                 | \$8,000               | \$360,118                     | 1-3  |
| 15             | 102      | Church Street                   | WYONG                     | Wyong                | Rankens Ct                                 | Margaret Street                            | 1.5m wide path                | Secondary Route                 | 128        | \$32,040               | 2                 | \$4,000               | \$36,040                      | 1-3  |
| 16             | 46       | Hargrave Street                 | WYONG                     | Wyong                | Hope Street                                | Margaret Street                            | 1.5m wide path                | Secondary Route                 | 123        | \$30,630               | 2                 | \$4,000               | \$34,630                      | 1-3  |
| 17             | 96       | Hope Street                     | WYONG                     | Wyong                | Alsion Road                                | Jennings Road                              | 1.5m wide path                | Secondary Route                 | 45         | \$11,324               | 1                 | \$2,000               | \$13,324                      | 1-3  |
| 18             | 7        | Showground Road                 | GOSFORD                   | Gosford              | Racecourse Road                            | Beane Street West                          | 1.5m wide path                | Secondary Route                 | 141        | \$35,150               | 11                | \$2,000               | \$37,150                      | 1-3  |
| 19             | 3        | Fairview Ave                    | THE ENTRANCE              | The Entrance         | Tuggerah Parde                             | Copnor Avenue                              | 1.5m wide path                | Secondary Route                 | 380        | \$95,026               | 7                 | \$14,000              | \$109,026                     | 1-3  |
| 20             | 31       | Pacific Hwy                     | WYOMING                   | Gosford              | Glennie Street                             | Cary Street                                | 2.4m wide path                | Primary Route                   | 179        | \$71,595               | 1                 | \$2,000               | \$73,595                      | 1-3  |
| 21             | 30       | Pacific Hwy                     | WYOMING                   | Gosford              | Henry Parry Drive                          | Laycock Street                             | 2.4m wide path                | Primary Route                   | 87         | \$34,626               | 0                 | \$0                   | \$34,626<br>\$35,570          | 1-3  |
| 22             | 32       | Pacific Hwy                     | WYOMING                   | Gosford              | Akora Road                                 | Cary Street                                | 2.4m wide path                | Primary Route                   | 79         | \$31,570               | ۷                 | \$4,000               | \$35,570                      | 1-3  |
| 23             | 26       | Boondilla Road                  | BLUE BAY<br>BLUE BAY      | The Entrance         | Gosford Avenue                             | Ocean Parade                               | 1.5m wide path                | Secondary Route                 | 902<br>878 | \$225,603<br>\$219,579 | 9 10              | \$18,000<br>\$20,000  | \$243,603<br>\$239,579        | 1-3  |
| 25             | 36       | Boondilla Road                  | THE ENTRANCE              | The Entrance         | Gosford Avenue                             | Ocean Parade                               | 1.5m wide path                | Secondary Route                 |            |                        | 10                |                       | \$57,649                      | 1-3  |
| 26             |          | View St                         |                           | The Entrance         | Tuggerah Parada                            | Oakland Avenue                             | 1.5m wide path                | Secondary Route                 | 215        | \$53,649               | <u>Z</u>          | \$4,000               | · ,                           | 1-3  |
| 20             | 35<br>77 | View St<br>Boondilla Road       | THE ENTRANCE THE ENTRANCE | The Entrance         | Tuggerah Parade The Entrance Road          | Oakland Avenue                             | 1.5m wide path                | Secondary Route                 | 212<br>79  | \$53,063<br>\$10,746   | 2                 | \$8,000<br>\$4,000    | \$61,063<br>\$23,746          | 1-3  |
| 28             | 20       | Brick Wharf Road                | WOY WOY                   | The Entrance Woy Woy | Sonter Ave                                 | Gosford Ave North Burge Road               | 1.5m wide path 1.5m wide path | Secondary Route Secondary Route | 63         | \$19,746<br>\$15,671   | 0                 | \$4,000               | \$25,746<br>\$15,671          | 1-3  |
| 29             | 76       | Boondilla Road                  | THE ENTRANCE              | The Entrance         | Gosford Avenue                             | The Entrance Road                          | 1.5m wide path                | Secondary Route Secondary Route | 18         | \$4,450                | 6                 | \$12,000              | \$16,450                      | 1-3  |
| 30             | 10       | Pacific Hwy                     | WYOMING                   | Gosford              | Laycock Street                             | Glennie Street                             | 1.5m wide path                | Secondary Route Secondary Route | 448        | \$111,952              | 3                 | \$6,000               | \$10,450<br>\$117,952         | 1-3  |
| 31             | 9        | Batley St N/ Faunce Street West | WEST GOSFORD              | Gosford              | Racecourse Road                            | Showground Road                            | 1.5m wide path                | Secondary Route Secondary Route | 803        | \$200,719              | 10                | \$20,000              | \$220,719                     | 1-3  |
| 32             | 22       | Lone Pine Ave/ Carpenter Street | UMINA BEACH               | Woy Woy              | Ocean Beach Road                           | Ryans Road                                 | 1.5m wide path                | Secondary Route Secondary Route | 1145       | \$286,250              | 6                 | \$12,000              | \$298,250                     | 1-3  |
| 33             | 48       | Pacific Hwy                     | WYONG                     | Wyong                | North Road                                 | Robleys Lane                               | 2.4m wide path                | Primary Route                   | 334        | \$133,556              | 2                 | \$4,000               | \$137,556                     | 1-3  |
| 34             | 26       | Howarth St                      | WYONG                     | Wyong                | Warner Ave                                 | Rose Street                                | 2.4m wide path                | Primary Route                   | 221        | \$88,269               | 0                 | \$4,000               | \$88,269                      | 1-3  |
| 35             | 43       | Henry Parry Dr/ Etna Street     | GOSFORD                   | Gosford              | Jarretts Street                            | Terama Place                               | 2.4m wide path                | Primary Route                   | 784        | \$313,474              | 2                 | \$4,000               | \$317,474                     | 1-3  |
| 36             | 27       | The Esplanade                   | ETTALONG BEACH            | Woy Woy              | Beach Street                               | Kourung Street                             | 1.5m wide path                | Secondary Route                 | 688        | \$172,072              | 3                 | \$6,000               | \$178,072                     | 1-3  |
| 30             | 21       | The Esplanade                   | ETTALONG BEAGIT           | VVOY VVOY            | West Street/ Sydney Ave                    | Nourung Street                             | 1.5III WIUE PAUI              | Secondary Route                 | 000        | φ172,072               | 3                 | φ0,000                | \$170,072                     | 1-5  |
| 37             | 63       | Ocean Beach Road                | UMINA BEACH               | Woy Woy              | Roundabout                                 | The Esplanade                              | 1.5m wide path                | Secondary Route                 | 497        | \$124,321              | 4                 | \$8,000               | \$132,321                     | 1-3  |
| 38             | 108      | Pacific Hwy                     | TUGGERAH                  | Wyong                | Gavenlock Road                             | Tonkiss St                                 | 1.5m wide path                | Secondary Route                 | 274        | \$68,388               | 2                 | \$4,000               | \$72,388                      | 1-3  |
| 39             | 107      | Gavenlock Road                  | TUGGERAH                  | Wyong                | Wyong Road                                 | Pacific Hwy                                | 1.5m wide path                | Secondary Route                 | 156        | \$39,073               | 0                 | \$0                   | \$39,073                      | 1-3  |
| 40             | 85       | Oakland Ave                     | THE ENTRANCE              | The Entrance         | Armidale St                                | Ashton Ave                                 | 1.5m wide path                | Tertiary Route                  | 141        | \$35,249               | 2                 | \$4,000               | \$39,249                      | 1-3  |
| 41             | 109      | Pacific Hwy                     | TUGGERAH                  | Wyong                | Gavenlock Road                             | Tonkiss St                                 | 1.5m wide path                | Secondary Route                 | 103        | \$25,843               | 0                 | \$0                   | \$25,843                      | 1-3  |
| 42             | 84       | Oakland Ave                     | THE ENTRANCE              | The Entrance         | Fairview Ave                               | Armidale Street                            | 1.5m wide path                | Tertiary Route                  | 96         | \$24,084               | 1                 | \$2,000               | \$26,084                      | 1-3  |
| 43             | 86       | Oakland Ave                     | THE ENTRANCE              | The Entrance         | Ashton Ave                                 | Campbell Ave                               | 1.5m wide path                | Tertiary Route                  | 96         | \$24,049               | 2                 | \$4,000               | \$28,049                      | 1-3  |
| 44             | 110      | Gavenlock Road                  | TUGGERAH                  | Wyong                | Wyong Road                                 | Pacific Hwy                                | 1.5m wide path                | Secondary Route                 | 58         | \$14,544               | 0                 | \$0                   | \$14,544                      | 1-3  |
| 45             | 28       | The Esplanade                   | UMINA BEACH               | Woy Woy              | Norman Street                              | Kourung Street                             | 1.5m wide path                | Secondary Route                 | 1157       | \$289,318              | 9                 | \$18,000              | \$307,318                     | 1-3  |
| 46             | 5        | Glennie Street/Jarrett Street   | NORTH GOSFORD             | Gosford              | Pacific Hwy                                | Cary Street                                | 2.4m wide path                | Primary Route                   | 836        | \$334,255              | 26                | \$52,000              | \$386,255                     | 1-3  |
| 47             | 19       | Welcome Street                  | WOY WOY                   | Woy Woy              | Mcmasters Road                             | Alpha Road                                 | 1.5m wide path                | Secondary Route                 | 388        | \$97,049               | 2                 | \$4,000               | \$101,049                     | 4-6  |
| 48             | 6        | Pacific Hwy                     | NORTH GOSFORD             | Gosford              | Glennie Street                             | Dwyer Street                               | 2.4m wide path                | Primary Route                   | 235        | \$94,131               | 4                 | \$8,000               | \$102,131                     | 4-6  |
| 49             | 80       | Oakland Ave                     | THE ENTRANCE              | The Entrance         | Norberta Street                            | The Entrance Road/Central Coast Hwy        | 1.5m wide path                | Tertiary Route                  | 79         | \$19,812               | 3                 | \$6,000               | \$25,812                      | 4-6  |
| 50             | 44       | Racecourse Road                 | WEST GOSFORD              | Gosford              | Pacific Hwy/ Central Coast<br>Hwy          | Batley Street N                            | 1.5m wide path                | Tertiary Route                  | 1358       | \$339,380              | 6                 | \$12,000              | \$351,380                     | 4-6  |
|                | +        | Maitland Bay Drive/Memorial     |                           |                      | T TVV y                                    |                                            |                               |                                 |            | <del> </del>           |                   |                       |                               | +    |
| 51             | 14       | Ave/Fassifern Street/ Picnic    | ETTALONG BEACH            | Woy Woy              | Memorial Ave                               | Maitland Bay Drive                         | 1.5m wide path                | Secondary Route                 | 865        | \$216,304              | 7                 | \$14,000              | \$230,304                     | 4-6  |
| 31             | "        | Parade                          | LITALUNG DEAUT            | VVOY VVOY            | IVICITIONAL AVE                            | Iviallianu Day Dilve                       | i.om wide patil               | Occordary Noute                 | 000        | Ψ2 10,304              | '                 | φι <del>ν,</del> ,υυυ | ψ <b>∠</b> υυ,υυ <del>4</del> | 4-0  |
| 52             | 61       | Maitland Bay Dr                 | BLACKWALL                 | Woy Woy              | Lurline Street                             | Picnic Parade                              | 1.5m wide path                | Secondary Route                 | 452        | \$112,953              | 0                 | \$0                   | \$112,953                     | 4-6  |
| 53             | 59       | Carpenter St                    | UMINA BEACH               | Woy Woy              | Veron Road                                 | Ryans Road                                 | 1.5m wide path                | Secondary Route Secondary Route | 347        | \$86,792               | //                | \$8,000               | \$94,792                      | 4-6  |
| 53<br>54       | 103      | Panonia Rd                      | WYONG                     | Wyong                | Howarth Street                             | Marathon Street                            | 1.5m wide path                | Tertiary Route                  | 344        | \$86,095               | n                 | \$0,000<br>\$0        | \$86,095                      | 4-6  |
| 55             | 62       | Maitland Bay Dr                 | BLACKWALL                 | Woy Woy              | Booker Bay Road                            | Ocean Grove Road                           | 1.5m wide path                | Secondary Route                 | 174        | \$43,532               | 0                 | \$0                   | \$43,532                      | 4-6  |
| 56             | 15       | Trafalgar Ave                   | WOY WOY                   | Woy Woy              | Alma Ave                                   | Winifred Ave                               | 1.5m wide path                | Secondary Route Secondary Route | 430        | \$107,442              | 12                | \$24,000              | \$131,442                     | 4-6  |
| 57             | 104      | Wyong Road                      | TUGGERAH                  | Wyong                | Gavenlocak Road                            | Pacific Hwy                                | 1.5m wide path                | Tertiary Route                  | 303        | \$75,626               | 2                 | \$4,000               | \$79,626                      | 4-6  |
| 58             | 57       | George Street                   | WOY WOY                   | Woy Woy              | Brisbane Water Drive                       | Victoria Road                              | 2.4m wide path                | Primary Route                   | 185        | \$75,020               | 1                 | \$2,000               | \$79,020<br>\$76,131          | 4-6  |
|                |          |                                 |                           |                      |                                            | The Entrance Road/ Central                 | ·                             | Í                               |            |                        | '                 |                       |                               |      |
| 59             | 39       | Thompson St                     | LONG JETTY                | The Entrance         | Watkins Street                             | Coast Hwy                                  | 1.5m wide path                | Tertiary Route                  | 212        | \$52,950               | 4                 | \$8,000               | \$60,950                      | 4-6  |
|                | I        | 1                               |                           | <u> </u>             | 1                                          | l Ooast i Iwy                              |                               |                                 |            | 1                      | I .               |                       |                               |      |

| <u>hedule 1:</u> | : Works | Schedule and Costs                       | for Proposed Nev | v Infrastructure - | PAMP                                    |                                      |                      |                 |        |                   |                   | TOTAL:         | \$8,967,   | ,349   |
|------------------|---------|------------------------------------------|------------------|--------------------|-----------------------------------------|--------------------------------------|----------------------|-----------------|--------|-------------------|-------------------|----------------|------------|--------|
| orks Priority    | ID      | Road Name                                | Suburb Name      | PAMP Area          | То                                      | From                                 | Description of Works | Priority        | Length | Total Length Cost | No. of Kerb Ramps | Kerb Ramp Cost | Total Cost | Yea    |
| 60               | 106     | Pacific Hwy                              | TUGGERAH         | Wyong              | Tambelin Street                         | Gavenlock Road                       | 1.5m wide path       | Tertiary Route  | 300    | \$75,025          | 0                 | \$0            | \$75,025   | 4-     |
| 61               | 105     | Pacific Hwy                              | TUGGERAH         | Wyong              | Wyong Road                              | Tambelin Street                      | 1.5m wide path       | Tertiary Route  | 134    | \$33,460          | 0                 | \$0            | \$33,460   | 4-     |
| 62               | 56      | Brisbane Water Drive                     | WOY WOY          | Woy Woy            | George Street                           | Blackwall Road                       | 2.4m wide path       | Primary Route   | 162    | \$64,950          | 2                 | \$4,000        | \$68,950   | 4-     |
| 63               | 29      | The Esplanade                            | UMINA BEACH      | Woy Woy            | Ocean Beach Road                        | Norman Street                        | 1.5m wide path       | Secondary Route | 630    | \$157,523         | 2                 | \$4,000        | \$161,523  | 4-     |
| 64               | 41      | Jarrett St                               | WYOMING          | Gosford            | Cary Street                             | Maidens Brush Road                   | 1.5m wide path       | Secondary Route | 126    | \$31,432          | 4                 | \$8,000        | \$39,432   | 4-     |
|                  | - ''    |                                          | İ                |                    | <u> </u>                                | Lake Tuggerah/Start Of The           |                      | ,               |        |                   | '                 |                |            |        |
| 65               | 0       | Wilfred Barrett Dr                       | THE ENTRANCE     | The Entrance       | Bent Street                             | Entrance Bridge                      | 1.5m wide path       | Secondary Route | 64     | \$15,912          | 2                 | \$4,000        | \$19,912   | 4-0    |
| 66               | 45      | River Road                               | WYONG            | Wyong              | Rankens Crt                             | Pacific Hwy                          | 1.5m wide path       | Tertiary Route  | 250    | \$62,411          | 0                 | \$0            | \$62,411   | 4-     |
| 67               | 97      | River Rd/Hope Street                     | WYONG            | Wyong              | Jennings Road                           | Margaret Street                      | 1.5m wide path       | Tertiary Route  | 133    | \$33,361          | 1                 | \$2,000        | \$35,361   | 4-     |
| 68               | 114     | Reliance Dr                              | TUGGERAH         | Wyong              | Colony Close                            | Teamster Close                       | 1.5m wide path       | Tertiary Route  | 104    | \$26,124          | 0                 | \$0            | \$26,124   | 4-     |
| 69               | 113     | Reliance Dr                              | TUGGERAH         | Wyong              | Pioneer Ave                             | Wyong Road                           | 1.5m wide path       | Tertiary Route  | 93     | \$23,320          | 0                 | \$0            | \$23,320   | 4      |
| 70               | 8       | Riou Street                              | GOSFORD          | Gosford            | From Bus Stop                           | Existing Footpath                    | 1.5m wide path       | Tertiary Route  | 9      | \$2,367           | 0                 | \$0            | \$2,367    | 4      |
| 71               | 21      | Memorial Ave/Maitland Bay Dr             | BLACKWALL        | Woy Woy            | Maitland Bay Drive                      | Memorial Ave                         | 1.5m wide path       | Tertiary Route  | 55     | \$13,869          | 2                 | \$4,000        | \$17,869   | 4-     |
| 72               | 60      | Rounabout<br>Bapaume Ave                 | UMINA BEACH      | Woy Woy            | Lone Pine Ave                           | Nowack Ave                           | 1.5m wide path       | Secondary Route | 665    | \$166,317         | 42                | \$84,000       | \$250,317  | 4      |
| 73               | 52      | Bryant Dr                                | TUGGERAH         | Wyong              | Pacific Hwy                             | Lake Road                            | 2.4m wide path       | Primary Route   | 380    | \$151,839         | 1                 | \$2,000        | \$153,839  | 4      |
| 74               | 51      | Bryant Dr                                | TUGGERAH         | Wyong              | , , , , , , , , , , , , , , , , , , , , | e Western End Of Bryant Drive        | 2.4m wide path       | Primary Route   | 115    | \$46,065          | 1 1               | \$2,000        | \$48,065   | 4      |
| 74               | 31      | Bi yant Di                               | TUGGERAH         | vvyorig            | Eastern End Of Bryant Drive             |                                      | 2.4III WIUE PAUI     | Filliary Roule  | 110    | φ40,000           | <u>'</u>          | φ2,000         | φ40,000    | +-     |
| 75               | 83      | Ashton Ave                               | THE ENTRANCE     | The Entrance       | Oaklnad Ave                             | The Entrance Road/ Central Coast Hwy | 1.5m wide path       | Tertiary Route  | 143    | \$35,689          | 6                 | \$12,000       | \$47,689   | 4      |
| 76               | 87      | Torrens Ave                              | THE ENTRANCE     | The Entrance       | Victoria Ave                            | Fairview Ave                         | 1.5m wide path       | Secondary Route | 126    | \$31,533          | 1                 | \$2,000        | \$33,533   | 4      |
| 77               | 82      | Copnor Ave                               | THE ENTRANCE     | The Entrance       | Fairview Ave                            | Armidale Street                      | 1.5m wide path       | Tertiary Route  | 95     | \$23,769          | 6                 | \$12,000       | \$35,769   | 4      |
| 78               | 111     | Bryant Drive                             | TUGGERAH         | Wyong              | Lake Road                               | Wyong Road                           | 1.5m wide path       | Tertiary Route  | 72     | \$18,096          | 0                 | \$0            | \$18,096   |        |
| 79               | 112     | Bryant Drive                             | TUGGERAH         | Wyong              | Lake Road                               | Wyong Road                           | 1.5m wide path       | Tertiary Route  | 51     | \$12,640          | 0                 | \$0            | \$12,640   |        |
| 80               | 81      | Copnor Ave                               | THE ENTRANCE     | The Entrance       | Armidale St                             | Ashton Ave                           | 1.5m wide path       | Tertiary Route  | 47     | \$11,853          | 5                 | \$10,000       | \$21,853   |        |
| 81               | 88      | Torrens Ave                              | THE ENTRANCE     | The Entrance       | Victoria Ave                            | Fairview Ave                         | 1.5m wide path       | Secondary Route | 31     | \$7,811           | 0                 | \$0            | \$7,811    | $\top$ |
| 82               | 89      | Torrens Ave                              | THE ENTRANCE     | The Entrance       | Coral Street                            | Victoria Ave                         | 1.5m wide path       | Secondary Route | 24     | \$6,035           | 0                 | \$0            | \$6,035    | +      |
| 83               | 71      | Bay Road                                 | BLUE BAY         | The Entrance       | Narrawa Ave                             | Orana Ave                            | 1.5m wide path       | Tertiary Route  | 217    | \$54,265          | 16                | \$32,000       | \$86,265   |        |
| 84               | 75      | Toowoon Bay Road                         | BLUE BAY         | The Entrance       | Bay Road                                | Werrina Parade                       | 1.5m wide path       | Tertiary Route  | 185    | \$46,166          | 4                 | \$8,000        | \$54,166   | $\top$ |
| 85               | 70      | Bay Road                                 | BLUE BAY         | The Entrance       | Ocean Parade                            | Narrawa Ave                          | 1.5m wide path       | Tertiary Route  | 148    | \$37,014          | 4                 | \$8,000        | \$45,014   | +      |
| 86               | 69      | Bay Road                                 | BLUE BAY         | The Entrance       | Boondilla Road                          | Ocean Parade                         | 1.5m wide path       | Tertiary Route  | 148    | \$36,991          | 2                 | \$4,000        | \$40,991   | +      |
| 87               | 73      | Bay Road                                 | BLUE BAY         | The Entrance       | Moorah Ave                              | Beenbah Ave                          | 1.5m wide path       | Tertiary Route  | 129    | \$32,276          | 14                | \$28,000       | \$60,276   | +      |
| 88               | 74      | Bay Road                                 | BLUE BAY         | The Entrance       | Beenbah Ave                             | Toowoon Bay Road                     | 1.5m wide path       | Tertiary Route  | 100    | \$24,921          | 22                | \$44,000       | \$68,921   | +      |
| 89               | 72      | Bay Road                                 | BLUE BAY         | The Entrance       | Orana Ave                               | Koonah Ave                           | 1.5m wide path       | Tertiary Route  | 32     | \$7,955           | 10                | \$20,000       | \$27,955   | +      |
| 90               | 58      | Mcmasters Road                           | WOY WOY          |                    |                                         | Blackwall Road                       | 1.5m wide path       | Secondary Route | 453    | \$113,179         | 9                 | \$18,000       |            | +      |
| 90               | 30      |                                          | VVOT VVOT        | Woy Woy            | Squirrel Street                         | Diackwall Road                       | r.om wide pain       | Secondary Route | 433    | \$113,179         | 9                 | φ10,000        | \$131,179  | +      |
| 91               | 18      | Moana St/ Dunban Road/<br>Hilview Street | WOY WOY          | Woy Woy            | Miami Ave                               | Ocean Beach Road                     | 1.5m wide path       | Secondary Route | 1220   | \$304,898         | 13                | \$26,000       | \$330,898  |        |
| 92               | 47      | Margaret Street                          | WYONG            | Wyong              | North Road                              | Alison Road                          | 1.5m wide path       | Tertiary Route  | 428    | \$106,926         | 6                 | \$12,000       | \$118,926  |        |
| 93               | 95      | Hope Street                              | WYONG            | Wyong              | Anzac Ave                               | Alsion Road                          | 1.5m wide path       | Tertiary Route  | 92     | \$22,918          | 0                 | \$0            | \$22,918   |        |
| 94               | 94      | Hope Street                              | WYONG            | Wyong              | Anzac Ave                               | Alsion Road                          | 1.5m wide path       | Tertiary Route  | 73     | \$18,260          | 1                 | \$2,000        | \$20,260   |        |
| 95               | 93      | North Road                               | WYONG            | Wyong              | Pauline Land                            | Hely Street                          | 1.5m wide path       | Tertiary Route  | 58     | \$14,474          | 2                 | \$4,000        | \$18,474   |        |
| 96               | 91      | Oakland Ave                              | THE ENTRANCE     | The Entrance       | Coral Street                            | Fairview Ave                         | 1.5m wide path       | Tertiary Route  | 175    | \$43,630          | 0                 | \$0            | \$43,630   | $\Box$ |
| 97               | 92      | Coral Street                             | THE ENTRANCE     | The Entrance       | Oakland Ave                             | Central Coast Hwy                    | 1.5m wide path       | Tertiary Route  | 108    | \$27,121          | 2                 | \$4,000        | \$31,121   | $\top$ |
| 98               | 90      | Oakland Ave                              | THE ENTRANCE     | The Entrance       | Coral Street                            | Fairview Ave                         | 1.5m wide path       | Tertiary Route  | 107    | \$26,632          | 1                 | \$2,000        | \$28,632   | $\top$ |
| 99               | 23      | Railway Street                           | WOY WOY          | Woy Woy            | Hilview Street                          | Shoalhaven Drive                     | 1.5m wide path       | Secondary Route | 324    | \$80,971          | 0                 | \$0            | \$80,971   | $\top$ |
| 100              | 42      | Jarrett Street                           | NORTH GOSFORD    | Gosford            | Etna Street                             | Burrabil Ave                         | 1.5m wide path       | Tertiary Route  | 137    | \$34,373          | 0                 | \$0            | \$34,373   | $\top$ |
| 101              | 79      | Archbold Road                            | LONG JETTY       | The Entrance       | Gallipoli Street                        | The Entrance Road                    | 1.5m wide path       | Tertiary Route  | 72     | \$18,093          | 1                 | \$2,000        | \$20,093   | $\top$ |
| 102              | 64      | Mount Ettalong Rd                        | UMINA BEACH      | Woy Woy            | Sylvania Road                           | Edgecliff Road                       | 1.5m wide path       | Tertiary Route  | 189    | \$47,168          | 1                 | \$2,000        | \$49,168   | $\top$ |
| 103              | 40      | Thompson St                              | LONG JETTY       | The Entrance       | Eloora Road                             | Watkins Street                       | 1.5m wide path       | Tertiary Route  | 539    | \$134,659         | 8                 | \$16,000       | \$150,659  | +      |
| 104              | 78      | Nirvana Street                           | LONG JETTY       | The Entrance       | Toowoon Bay Road                        | Thompson Street                      | 1.5m wide path       | Tertiary Route  | 92     | \$22,922          | 12                | \$24,000       | \$46,922   | +      |
| 105              | 68      | Werrina Pde                              | BLUE BAY         | The Entrance       | Beenbah Ave                             | Toowoon Bay Road                     | 1.5m wide path       | Tertiary Route  | 157    | \$39,211          | 8                 | \$16,000       | \$55,211   | +      |
| 106              | 67      | Werrina Pde                              | BLUE BAY         | The Entrance       | Blue Street                             | Beenbah Ave                          | 1.5m wide path       | Tertiary Route  | 153    | \$38,161          | 10                | \$20,000       | \$58,161   | +      |
| 107              | 37      | Werrina Pde                              | BLUE BAY         | The Entrance       | Blue Street                             | Narrawa Ave                          | 1.5m wide path       | Tertiary Route  | 118    | \$29,516          | 2                 | \$4,000        | \$33,516   | +      |
| 107              | 38      |                                          | BLUE BAY         |                    |                                         |                                      |                      |                 | 107    |                   | 2                 |                |            | +      |
| 100              | 30      | Narrawa Ave                              | DLUE BAY         | The Entrance       | Bay Road                                | Currawong Street                     | 1.5m wide path       | Tertiary Route  | 107    | \$26,664          |                   | \$4,000        | \$30,664   |        |