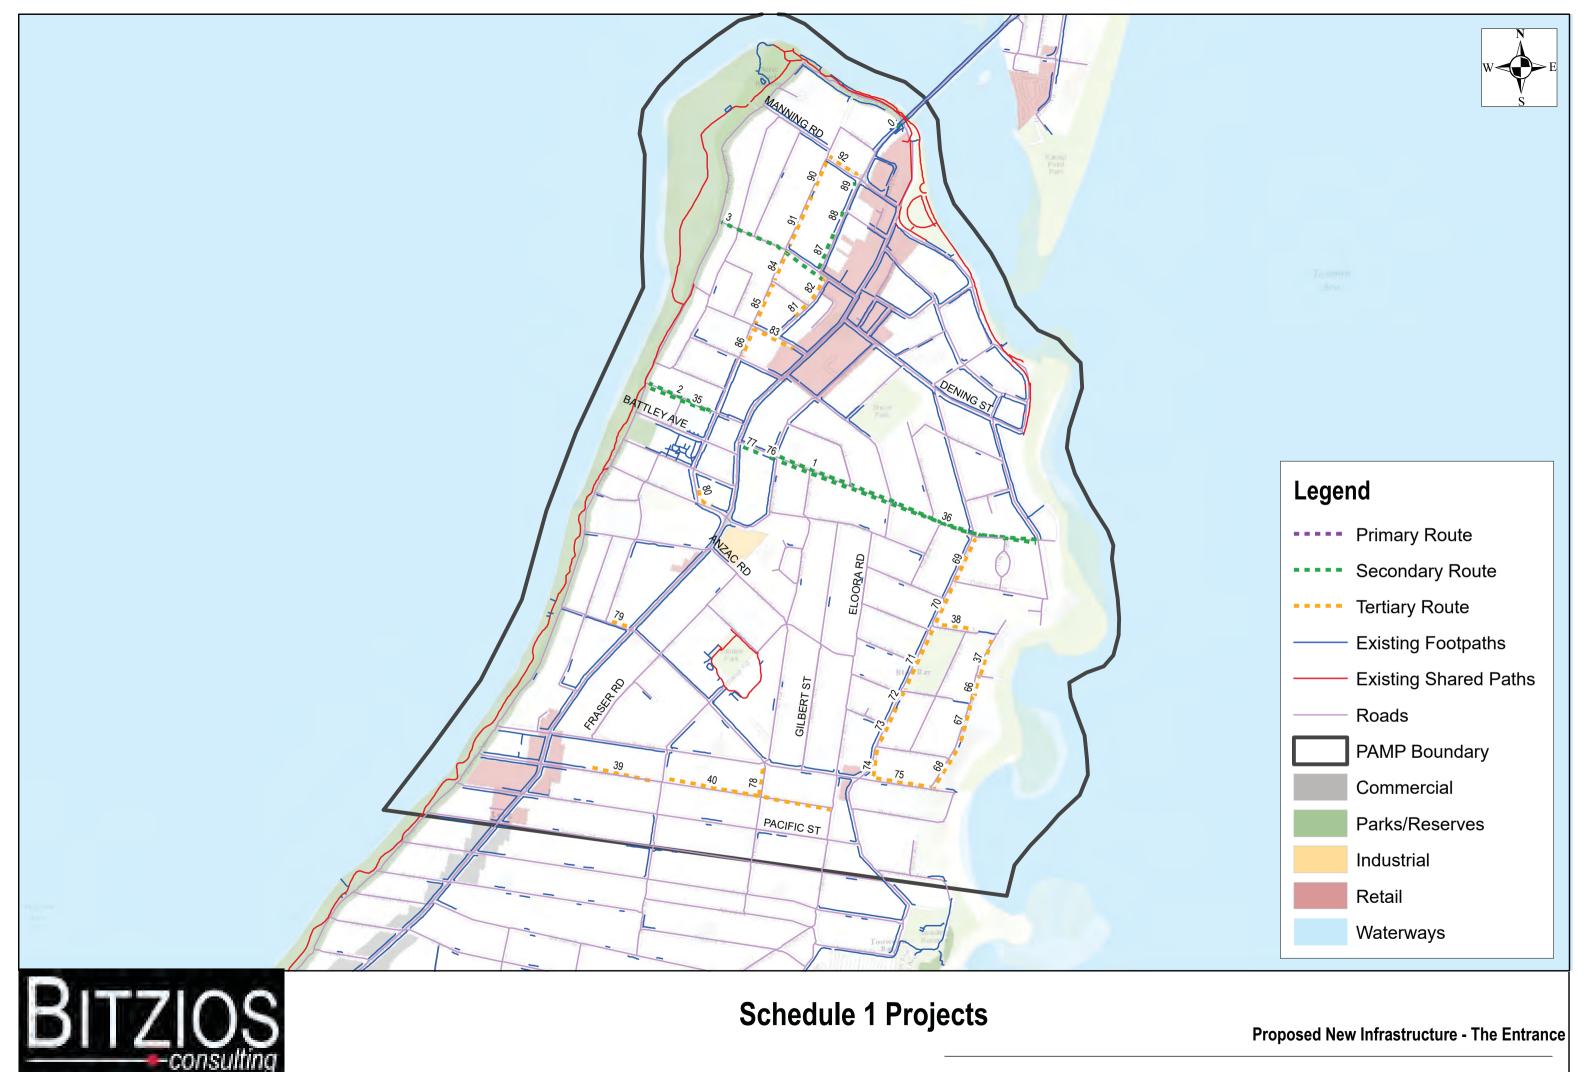

| Schedule 1:    | : Works  | S Schedule and Costs            | for Proposed Nev          | w Infrastructure -   | PAMP                                       |                                            |                               |                                 |            |                        |                   | TOTAL:                | \$8,967,3                     | 349  |
|----------------|----------|---------------------------------|---------------------------|----------------------|--------------------------------------------|--------------------------------------------|-------------------------------|---------------------------------|------------|------------------------|-------------------|-----------------------|-------------------------------|------|
| Works Priority | ID       | Road Name                       | Suburb Name               | PAMP Area            | То                                         | From                                       | Description of Works          | Priority                        | Length     | Total Length Cost      | No. of Kerb Ramps | Kerb Ramp Cost        | Total Cost                    | Year |
| 1              | 34       | Etna Street                     | NORTH GOSFORD             | Gosford              | Gertrude Street                            | Henry Parry Drive                          | 2.4m wide path                | Primary Route                   | 178        | \$71,266               | 1                 | \$2,000               | \$73,266                      | 1-3  |
| 2              | 11       | Georgiana Terrance/ John        | GOSFORD                   | Gosford              | Henry Parry Drive                          | Donnison Street                            | 1.5m wide path                | Secondary Route                 | 537        | \$134,153              | 10                | \$20,000              | \$154,153                     | 1-3  |
|                |          | Whiteway Drive                  |                           |                      |                                            |                                            | •                             | ·                               |            |                        | 10                |                       |                               | 1-3  |
| 3              | 12       | Henry Parry Dr                  | GOSFORD                   | Gosford              | Georgiana Terrace                          | Joseph Lloyd Close                         | 1.5m wide path                | Secondary Route                 | 371        | \$92,761               | 0                 | \$0                   | \$92,761                      | 1-3  |
| 4              | 10       | Erina St E/ Albany St N         | GOSFORD                   | Gosford              | Henry Parry Drive                          | Henry Wheeler Place                        | 1.5m wide path                | Secondary Route                 | 161        | \$40,214               | 2                 | \$4,000               | \$44,214                      | 1-3  |
| 5              | 24       | Pemell St                       | WYOMING                   | Gosford              | Jarrett Street                             | Pacific Hwy                                | 2.4m wide path                | Primary Route                   | 223        | \$89,384               | 1                 | \$2,000               | \$91,384                      | 1-3  |
| 6              | 33       | Pemell St                       | WYOMING                   | Gosford              | Jarrett Street                             | Pacific Hwy                                | 2.4m wide path                | Primary Route                   | 118        | \$47,374               | 1                 | \$2,000               | \$49,374                      | 1-3  |
| 7              | 13       | Henry Parry Dr/ Terama Place    | GOSFORD                   | Gosford              | Corner Of Henry Parry Drive / Terama Place | Corner Of Henry Parry Drive / Terama Place | 2.4m wide path                | Primary Route                   | 90         | \$35,971               | 2                 | \$4,000               | \$39,971                      | 1-3  |
| 8              | 17       | Rose St/ Ithome Street          | WYONG                     | Wyong                | Levitt Street                              | Warner Ave                                 | 1.5m wide path                | Secondary Route                 | 317        | \$79,294               | 1                 | \$2,000               | \$81,294                      | 1-3  |
| 9              | 98       | Warner Ave                      | WYONG                     | Wyong                | Leppington Street                          | Marathon Street                            | 1.5m wide path                | Secondary Route                 | 148        | \$37,081               | 1                 | \$2,000               | \$39,081                      | 1-3  |
| 10             | 25       | Rose Street                     | WYONG                     | Wyong                | Howarth Street                             | Levitt Street                              | 1.5m wide path                | Secondary Route                 | 133        | \$33,302               | 0                 | \$0                   | \$33,302                      | 1-3  |
| 11             | 99       | Warner Ave                      | WYONG                     | Wyong                | Leppington Street                          | Byron Street                               | 1.5m wide path                | Secondary Route                 | 44         | \$10,977               | 1                 | \$2,000               | \$12,977                      | 1-3  |
| 12             | 101      | Warner Ave                      | WYONG                     | Wyong                | Byron Street                               | Howarth Street                             | 1.5m wide path                | Secondary Route                 | 41         | \$10,242               | 1                 | \$2,000               | \$12,242                      | 1-3  |
| 13             | 100      | Warner Ave                      | WYONG                     | Wyong                | Levitts Street                             | Byron Street                               | 1.5m wide path                | Secondary Route                 | 31         | \$7,733                | 1                 | \$2,000               | \$9,733                       | 1-3  |
| 14             | 16       | Pacific Hwy                     | TUGGERAH                  | Wyong                | Railway Sq                                 | Johnson Road                               | 2.4m wide path                | Primary Route                   | 880        | \$352,118              | 4                 | \$8,000               | \$360,118                     | 1-3  |
| 15             | 102      | Church Street                   | WYONG                     | Wyong                | Rankens Ct                                 | Margaret Street                            | 1.5m wide path                | Secondary Route                 | 128        | \$32,040               | 2                 | \$4,000               | \$36,040                      | 1-3  |
| 16             | 46       | Hargrave Street                 | WYONG                     | Wyong                | Hope Street                                | Margaret Street                            | 1.5m wide path                | Secondary Route                 | 123        | \$30,630               | 2                 | \$4,000               | \$34,630                      | 1-3  |
| 17             | 96       | Hope Street                     | WYONG                     | Wyong                | Alsion Road                                | Jennings Road                              | 1.5m wide path                | Secondary Route                 | 45         | \$11,324               | 1                 | \$2,000               | \$13,324                      | 1-3  |
| 18             | 7        | Showground Road                 | GOSFORD                   | Gosford              | Racecourse Road                            | Beane Street West                          | 1.5m wide path                | Secondary Route                 | 141        | \$35,150               | 11                | \$2,000               | \$37,150                      | 1-3  |
| 19             | 3        | Fairview Ave                    | THE ENTRANCE              | The Entrance         | Tuggerah Parde                             | Copnor Avenue                              | 1.5m wide path                | Secondary Route                 | 380        | \$95,026               | 7                 | \$14,000              | \$109,026                     | 1-3  |
| 20             | 31       | Pacific Hwy                     | WYOMING                   | Gosford              | Glennie Street                             | Cary Street                                | 2.4m wide path                | Primary Route                   | 179        | \$71,595               | 1                 | \$2,000               | \$73,595                      | 1-3  |
| 21             | 30       | Pacific Hwy                     | WYOMING                   | Gosford              | Henry Parry Drive                          | Laycock Street                             | 2.4m wide path                | Primary Route                   | 87         | \$34,626               | 0                 | \$0                   | \$34,626<br>\$35,570          | 1-3  |
| 22             | 32       | Pacific Hwy                     | WYOMING                   | Gosford              | Akora Road                                 | Cary Street                                | 2.4m wide path                | Primary Route                   | 79         | \$31,570               | ۷                 | \$4,000               | \$35,570                      | 1-3  |
| 23             | 26       | Boondilla Road                  | BLUE BAY<br>BLUE BAY      | The Entrance         | Gosford Avenue                             | Ocean Parade                               | 1.5m wide path                | Secondary Route                 | 902<br>878 | \$225,603<br>\$219,579 | 9 10              | \$18,000<br>\$20,000  | \$243,603<br>\$239,579        | 1-3  |
| 25             | 36       | Boondilla Road                  | THE ENTRANCE              | The Entrance         | Gosford Avenue                             | Ocean Parade                               | 1.5m wide path                | Secondary Route                 |            |                        | 10                |                       | \$57,649                      | 1-3  |
| 26             |          | View St                         |                           | The Entrance         | Tuggerah Parada                            | Oakland Avenue                             | 1.5m wide path                | Secondary Route                 | 215        | \$53,649               | <u>Z</u>          | \$4,000               | · ,                           | 1-3  |
| 20             | 35<br>77 | View St<br>Boondilla Road       | THE ENTRANCE THE ENTRANCE | The Entrance         | Tuggerah Parade The Entrance Road          | Oakland Avenue                             | 1.5m wide path                | Secondary Route                 | 212<br>79  | \$53,063<br>\$10,746   | 2                 | \$8,000<br>\$4,000    | \$61,063<br>\$23,746          | 1-3  |
| 28             | 20       | Brick Wharf Road                | WOY WOY                   | The Entrance Woy Woy | Sonter Ave                                 | Gosford Ave North Burge Road               | 1.5m wide path 1.5m wide path | Secondary Route Secondary Route | 63         | \$19,746<br>\$15,671   | 0                 | \$4,000               | \$25,746<br>\$15,671          | 1-3  |
| 29             | 76       | Boondilla Road                  | THE ENTRANCE              | The Entrance         | Gosford Avenue                             | The Entrance Road                          | 1.5m wide path                | Secondary Route Secondary Route | 18         | \$4,450                | 6                 | \$12,000              | \$16,450                      | 1-3  |
| 30             | 10       | Pacific Hwy                     | WYOMING                   | Gosford              | Laycock Street                             | Glennie Street                             | 1.5m wide path                | Secondary Route Secondary Route | 448        | \$111,952              | 3                 | \$6,000               | \$10,450<br>\$117,952         | 1-3  |
| 31             | 9        | Batley St N/ Faunce Street West | WEST GOSFORD              | Gosford              | Racecourse Road                            | Showground Road                            | 1.5m wide path                | Secondary Route Secondary Route | 803        | \$200,719              | 10                | \$20,000              | \$220,719                     | 1-3  |
| 32             | 22       | Lone Pine Ave/ Carpenter Street | UMINA BEACH               | Woy Woy              | Ocean Beach Road                           | Ryans Road                                 | 1.5m wide path                | Secondary Route Secondary Route | 1145       | \$286,250              | 6                 | \$12,000              | \$298,250                     | 1-3  |
| 33             | 48       | Pacific Hwy                     | WYONG                     | Wyong                | North Road                                 | Robleys Lane                               | 2.4m wide path                | Primary Route                   | 334        | \$133,556              | 2                 | \$4,000               | \$137,556                     | 1-3  |
| 34             | 26       | Howarth St                      | WYONG                     | Wyong                | Warner Ave                                 | Rose Street                                | 2.4m wide path                | Primary Route                   | 221        | \$88,269               | 0                 | \$4,000               | \$88,269                      | 1-3  |
| 35             | 43       | Henry Parry Dr/ Etna Street     | GOSFORD                   | Gosford              | Jarretts Street                            | Terama Place                               | 2.4m wide path                | Primary Route                   | 784        | \$313,474              | 2                 | \$4,000               | \$317,474                     | 1-3  |
| 36             | 27       | The Esplanade                   | ETTALONG BEACH            | Woy Woy              | Beach Street                               | Kourung Street                             | 1.5m wide path                | Secondary Route                 | 688        | \$172,072              | 3                 | \$6,000               | \$178,072                     | 1-3  |
| 30             | 21       | The Esplanade                   | ETTALONG BEAGIT           | VVOY VVOY            | West Street/ Sydney Ave                    | Nourung Street                             | 1.5III WIUE PAUI              | Secondary Route                 | 000        | φ172,072               | 3                 | φ0,000                | \$170,072                     | 1-5  |
| 37             | 63       | Ocean Beach Road                | UMINA BEACH               | Woy Woy              | Roundabout                                 | The Esplanade                              | 1.5m wide path                | Secondary Route                 | 497        | \$124,321              | 4                 | \$8,000               | \$132,321                     | 1-3  |
| 38             | 108      | Pacific Hwy                     | TUGGERAH                  | Wyong                | Gavenlock Road                             | Tonkiss St                                 | 1.5m wide path                | Secondary Route                 | 274        | \$68,388               | 2                 | \$4,000               | \$72,388                      | 1-3  |
| 39             | 107      | Gavenlock Road                  | TUGGERAH                  | Wyong                | Wyong Road                                 | Pacific Hwy                                | 1.5m wide path                | Secondary Route                 | 156        | \$39,073               | 0                 | \$0                   | \$39,073                      | 1-3  |
| 40             | 85       | Oakland Ave                     | THE ENTRANCE              | The Entrance         | Armidale St                                | Ashton Ave                                 | 1.5m wide path                | Tertiary Route                  | 141        | \$35,249               | 2                 | \$4,000               | \$39,249                      | 1-3  |
| 41             | 109      | Pacific Hwy                     | TUGGERAH                  | Wyong                | Gavenlock Road                             | Tonkiss St                                 | 1.5m wide path                | Secondary Route                 | 103        | \$25,843               | 0                 | \$0                   | \$25,843                      | 1-3  |
| 42             | 84       | Oakland Ave                     | THE ENTRANCE              | The Entrance         | Fairview Ave                               | Armidale Street                            | 1.5m wide path                | Tertiary Route                  | 96         | \$24,084               | 1                 | \$2,000               | \$26,084                      | 1-3  |
| 43             | 86       | Oakland Ave                     | THE ENTRANCE              | The Entrance         | Ashton Ave                                 | Campbell Ave                               | 1.5m wide path                | Tertiary Route                  | 96         | \$24,049               | 2                 | \$4,000               | \$28,049                      | 1-3  |
| 44             | 110      | Gavenlock Road                  | TUGGERAH                  | Wyong                | Wyong Road                                 | Pacific Hwy                                | 1.5m wide path                | Secondary Route                 | 58         | \$14,544               | 0                 | \$0                   | \$14,544                      | 1-3  |
| 45             | 28       | The Esplanade                   | UMINA BEACH               | Woy Woy              | Norman Street                              | Kourung Street                             | 1.5m wide path                | Secondary Route                 | 1157       | \$289,318              | 9                 | \$18,000              | \$307,318                     | 1-3  |
| 46             | 5        | Glennie Street/Jarrett Street   | NORTH GOSFORD             | Gosford              | Pacific Hwy                                | Cary Street                                | 2.4m wide path                | Primary Route                   | 836        | \$334,255              | 26                | \$52,000              | \$386,255                     | 1-3  |
| 47             | 19       | Welcome Street                  | WOY WOY                   | Woy Woy              | Mcmasters Road                             | Alpha Road                                 | 1.5m wide path                | Secondary Route                 | 388        | \$97,049               | 2                 | \$4,000               | \$101,049                     | 4-6  |
| 48             | 6        | Pacific Hwy                     | NORTH GOSFORD             | Gosford              | Glennie Street                             | Dwyer Street                               | 2.4m wide path                | Primary Route                   | 235        | \$94,131               | 4                 | \$8,000               | \$102,131                     | 4-6  |
| 49             | 80       | Oakland Ave                     | THE ENTRANCE              | The Entrance         | Norberta Street                            | The Entrance Road/Central Coast Hwy        | 1.5m wide path                | Tertiary Route                  | 79         | \$19,812               | 3                 | \$6,000               | \$25,812                      | 4-6  |
| 50             | 44       | Racecourse Road                 | WEST GOSFORD              | Gosford              | Pacific Hwy/ Central Coast<br>Hwy          | Batley Street N                            | 1.5m wide path                | Tertiary Route                  | 1358       | \$339,380              | 6                 | \$12,000              | \$351,380                     | 4-6  |
|                | +        | Maitland Bay Drive/Memorial     |                           |                      | T TVV y                                    |                                            |                               |                                 |            | <del> </del>           |                   |                       |                               | +    |
| 51             | 14       | Ave/Fassifern Street/ Picnic    | ETTALONG BEACH            | Woy Woy              | Memorial Ave                               | Maitland Bay Drive                         | 1.5m wide path                | Secondary Route                 | 865        | \$216,304              | 7                 | \$14,000              | \$230,304                     | 4-6  |
| 31             | "        | Parade                          | LITALUNG DEAUT            | VVOY VVOY            | IVICITIONAL AVE                            | Iviallianu Day Dilve                       | i.om wide patil               | Occordary Noute                 | 000        | Ψ2 10,304              | '                 | φι <del>ν,</del> ,υυυ | ψ <b>∠</b> υυ,υυ <del>4</del> | 4-0  |
| 52             | 61       | Maitland Bay Dr                 | BLACKWALL                 | Woy Woy              | Lurline Street                             | Picnic Parade                              | 1.5m wide path                | Secondary Route                 | 452        | \$112,953              | 0                 | \$0                   | \$112,953                     | 4-6  |
| 53             | 59       | Carpenter St                    | UMINA BEACH               | Woy Woy              | Veron Road                                 | Ryans Road                                 | 1.5m wide path                | Secondary Route Secondary Route | 347        | \$86,792               | //                | \$8,000               | \$94,792                      | 4-6  |
| 53<br>54       | 103      | Panonia Rd                      | WYONG                     | Wyong                | Howarth Street                             | Marathon Street                            | 1.5m wide path                | Tertiary Route                  | 344        | \$86,095               | n                 | \$0,000<br>\$0        | \$86,095                      | 4-6  |
| 55             | 62       | Maitland Bay Dr                 | BLACKWALL                 | Woy Woy              | Booker Bay Road                            | Ocean Grove Road                           | 1.5m wide path                | Secondary Route                 | 174        | \$43,532               | 0                 | \$0                   | \$43,532                      | 4-6  |
| 56             | 15       | Trafalgar Ave                   | WOY WOY                   | Woy Woy              | Alma Ave                                   | Winifred Ave                               | 1.5m wide path                | Secondary Route Secondary Route | 430        | \$107,442              | 12                | \$24,000              | \$131,442                     | 4-6  |
| 57             | 104      | Wyong Road                      | TUGGERAH                  | Wyong                | Gavenlocak Road                            | Pacific Hwy                                | 1.5m wide path                | Tertiary Route                  | 303        | \$75,626               | 2                 | \$4,000               | \$79,626                      | 4-6  |
| 58             | 57       | George Street                   | WOY WOY                   | Woy Woy              | Brisbane Water Drive                       | Victoria Road                              | 2.4m wide path                | Primary Route                   | 185        | \$75,020               | 1                 | \$2,000               | \$79,020<br>\$76,131          | 4-6  |
|                |          |                                 |                           |                      |                                            | The Entrance Road/ Central                 | ·                             | Í                               |            |                        | '                 |                       |                               |      |
| 59             | 39       | Thompson St                     | LONG JETTY                | The Entrance         | Watkins Street                             | Coast Hwy                                  | 1.5m wide path                | Tertiary Route                  | 212        | \$52,950               | 4                 | \$8,000               | \$60,950                      | 4-6  |
|                | I        | 1                               |                           | <u> </u>             | 1                                          | l Ooast i Iwy                              |                               |                                 |            | 1                      | I .               |                       |                               |      |