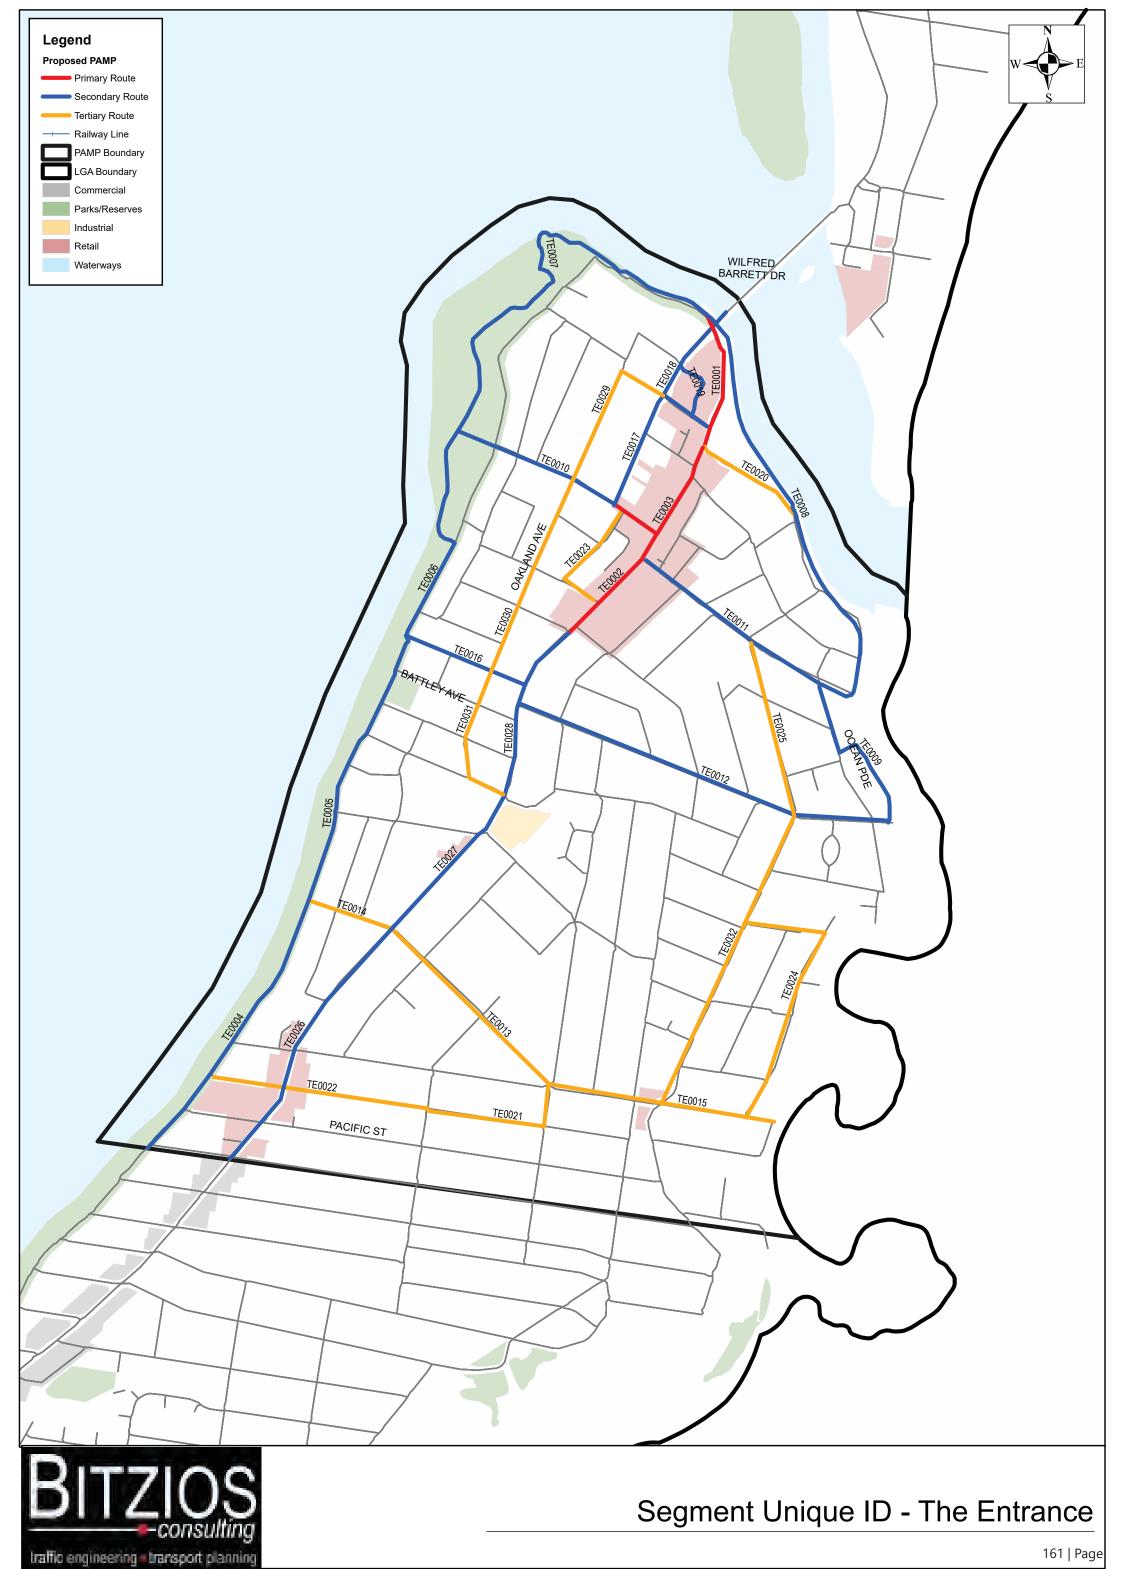

| Schedule 1:    | : Works  | S Schedule and Costs            | for Proposed Nev          | w Infrastructure -   | PAMP                                       |                                            |                               |                                 |            |                        |                   | TOTAL:                | \$8,967,3                     | 349  |
|----------------|----------|---------------------------------|---------------------------|----------------------|--------------------------------------------|--------------------------------------------|-------------------------------|---------------------------------|------------|------------------------|-------------------|-----------------------|-------------------------------|------|
| Works Priority | ID       | Road Name                       | Suburb Name               | PAMP Area            | То                                         | From                                       | Description of Works          | Priority                        | Length     | Total Length Cost      | No. of Kerb Ramps | Kerb Ramp Cost        | Total Cost                    | Year |
| 1              | 34       | Etna Street                     | NORTH GOSFORD             | Gosford              | Gertrude Street                            | Henry Parry Drive                          | 2.4m wide path                | Primary Route                   | 178        | \$71,266               | 1                 | \$2,000               | \$73,266                      | 1-3  |
| 2              | 11       | Georgiana Terrance/ John        | GOSFORD                   | Gosford              | Henry Parry Drive                          | Donnison Street                            | 1.5m wide path                | Secondary Route                 | 537        | \$134,153              | 10                | \$20,000              | \$154,153                     | 1-3  |
|                |          | Whiteway Drive                  |                           |                      |                                            |                                            | •                             | ·                               |            |                        | 10                |                       |                               | 1-3  |
| 3              | 12       | Henry Parry Dr                  | GOSFORD                   | Gosford              | Georgiana Terrace                          | Joseph Lloyd Close                         | 1.5m wide path                | Secondary Route                 | 371        | \$92,761               | 0                 | \$0                   | \$92,761                      | 1-3  |
| 4              | 10       | Erina St E/ Albany St N         | GOSFORD                   | Gosford              | Henry Parry Drive                          | Henry Wheeler Place                        | 1.5m wide path                | Secondary Route                 | 161        | \$40,214               | 2                 | \$4,000               | \$44,214                      | 1-3  |
| 5              | 24       | Pemell St                       | WYOMING                   | Gosford              | Jarrett Street                             | Pacific Hwy                                | 2.4m wide path                | Primary Route                   | 223        | \$89,384               | 1                 | \$2,000               | \$91,384                      | 1-3  |
| 6              | 33       | Pemell St                       | WYOMING                   | Gosford              | Jarrett Street                             | Pacific Hwy                                | 2.4m wide path                | Primary Route                   | 118        | \$47,374               | 1                 | \$2,000               | \$49,374                      | 1-3  |
| 7              | 13       | Henry Parry Dr/ Terama Place    | GOSFORD                   | Gosford              | Corner Of Henry Parry Drive / Terama Place | Corner Of Henry Parry Drive / Terama Place | 2.4m wide path                | Primary Route                   | 90         | \$35,971               | 2                 | \$4,000               | \$39,971                      | 1-3  |
| 8              | 17       | Rose St/ Ithome Street          | WYONG                     | Wyong                | Levitt Street                              | Warner Ave                                 | 1.5m wide path                | Secondary Route                 | 317        | \$79,294               | 1                 | \$2,000               | \$81,294                      | 1-3  |
| 9              | 98       | Warner Ave                      | WYONG                     | Wyong                | Leppington Street                          | Marathon Street                            | 1.5m wide path                | Secondary Route                 | 148        | \$37,081               | 1                 | \$2,000               | \$39,081                      | 1-3  |
| 10             | 25       | Rose Street                     | WYONG                     | Wyong                | Howarth Street                             | Levitt Street                              | 1.5m wide path                | Secondary Route                 | 133        | \$33,302               | 0                 | \$0                   | \$33,302                      | 1-3  |
| 11             | 99       | Warner Ave                      | WYONG                     | Wyong                | Leppington Street                          | Byron Street                               | 1.5m wide path                | Secondary Route                 | 44         | \$10,977               | 1                 | \$2,000               | \$12,977                      | 1-3  |
| 12             | 101      | Warner Ave                      | WYONG                     | Wyong                | Byron Street                               | Howarth Street                             | 1.5m wide path                | Secondary Route                 | 41         | \$10,242               | 1                 | \$2,000               | \$12,242                      | 1-3  |
| 13             | 100      | Warner Ave                      | WYONG                     | Wyong                | Levitts Street                             | Byron Street                               | 1.5m wide path                | Secondary Route                 | 31         | \$7,733                | 1                 | \$2,000               | \$9,733                       | 1-3  |
| 14             | 16       | Pacific Hwy                     | TUGGERAH                  | Wyong                | Railway Sq                                 | Johnson Road                               | 2.4m wide path                | Primary Route                   | 880        | \$352,118              | 4                 | \$8,000               | \$360,118                     | 1-3  |
| 15             | 102      | Church Street                   | WYONG                     | Wyong                | Rankens Ct                                 | Margaret Street                            | 1.5m wide path                | Secondary Route                 | 128        | \$32,040               | 2                 | \$4,000               | \$36,040                      | 1-3  |
| 16             | 46       | Hargrave Street                 | WYONG                     | Wyong                | Hope Street                                | Margaret Street                            | 1.5m wide path                | Secondary Route                 | 123        | \$30,630               | 2                 | \$4,000               | \$34,630                      | 1-3  |
| 17             | 96       | Hope Street                     | WYONG                     | Wyong                | Alsion Road                                | Jennings Road                              | 1.5m wide path                | Secondary Route                 | 45         | \$11,324               | 1                 | \$2,000               | \$13,324                      | 1-3  |
| 18             | 7        | Showground Road                 | GOSFORD                   | Gosford              | Racecourse Road                            | Beane Street West                          | 1.5m wide path                | Secondary Route                 | 141        | \$35,150               | 11                | \$2,000               | \$37,150                      | 1-3  |
| 19             | 3        | Fairview Ave                    | THE ENTRANCE              | The Entrance         | Tuggerah Parde                             | Copnor Avenue                              | 1.5m wide path                | Secondary Route                 | 380        | \$95,026               | 7                 | \$14,000              | \$109,026                     | 1-3  |
| 20             | 31       | Pacific Hwy                     | WYOMING                   | Gosford              | Glennie Street                             | Cary Street                                | 2.4m wide path                | Primary Route                   | 179        | \$71,595               | 1                 | \$2,000               | \$73,595                      | 1-3  |
| 21             | 30       | Pacific Hwy                     | WYOMING                   | Gosford              | Henry Parry Drive                          | Laycock Street                             | 2.4m wide path                | Primary Route                   | 87         | \$34,626               | 0                 | \$0                   | \$34,626<br>\$35,570          | 1-3  |
| 22             | 32       | Pacific Hwy                     | WYOMING                   | Gosford              | Akora Road                                 | Cary Street                                | 2.4m wide path                | Primary Route                   | 79         | \$31,570               | ۷                 | \$4,000               | \$35,570                      | 1-3  |
| 23             | 26       | Boondilla Road                  | BLUE BAY<br>BLUE BAY      | The Entrance         | Gosford Avenue                             | Ocean Parade                               | 1.5m wide path                | Secondary Route                 | 902<br>878 | \$225,603<br>\$219,579 | 9 10              | \$18,000<br>\$20,000  | \$243,603<br>\$239,579        | 1-3  |
| 25             | 36       | Boondilla Road                  | THE ENTRANCE              | The Entrance         | Gosford Avenue                             | Ocean Parade                               | 1.5m wide path                | Secondary Route                 |            |                        | 10                |                       | \$57,649                      | 1-3  |
| 26             |          | View St                         |                           | The Entrance         | Tuggerah Parada                            | Oakland Avenue                             | 1.5m wide path                | Secondary Route                 | 215        | \$53,649               | <u>Z</u>          | \$4,000               | · ,                           | 1-3  |
| 20             | 35<br>77 | View St<br>Boondilla Road       | THE ENTRANCE THE ENTRANCE | The Entrance         | Tuggerah Parade The Entrance Road          | Oakland Avenue                             | 1.5m wide path                | Secondary Route                 | 212<br>79  | \$53,063<br>\$10,746   | 2                 | \$8,000<br>\$4,000    | \$61,063<br>\$23,746          | 1-3  |
| 28             | 20       | Brick Wharf Road                | WOY WOY                   | The Entrance Woy Woy | Sonter Ave                                 | Gosford Ave North Burge Road               | 1.5m wide path 1.5m wide path | Secondary Route Secondary Route | 63         | \$19,746<br>\$15,671   | 0                 | \$4,000               | \$25,746<br>\$15,671          | 1-3  |
| 29             | 76       | Boondilla Road                  | THE ENTRANCE              | The Entrance         | Gosford Avenue                             | The Entrance Road                          | 1.5m wide path                | Secondary Route Secondary Route | 18         | \$4,450                | 6                 | \$12,000              | \$16,450                      | 1-3  |
| 30             | 10       | Pacific Hwy                     | WYOMING                   | Gosford              | Laycock Street                             | Glennie Street                             | 1.5m wide path                | Secondary Route Secondary Route | 448        | \$111,952              | 3                 | \$6,000               | \$10,450<br>\$117,952         | 1-3  |
| 31             | 9        | Batley St N/ Faunce Street West | WEST GOSFORD              | Gosford              | Racecourse Road                            | Showground Road                            | 1.5m wide path                | Secondary Route Secondary Route | 803        | \$200,719              | 10                | \$20,000              | \$220,719                     | 1-3  |
| 32             | 22       | Lone Pine Ave/ Carpenter Street | UMINA BEACH               | Woy Woy              | Ocean Beach Road                           | Ryans Road                                 | 1.5m wide path                | Secondary Route Secondary Route | 1145       | \$286,250              | 6                 | \$12,000              | \$298,250                     | 1-3  |
| 33             | 48       | Pacific Hwy                     | WYONG                     | Wyong                | North Road                                 | Robleys Lane                               | 2.4m wide path                | Primary Route                   | 334        | \$133,556              | 2                 | \$4,000               | \$137,556                     | 1-3  |
| 34             | 26       | Howarth St                      | WYONG                     | Wyong                | Warner Ave                                 | Rose Street                                | 2.4m wide path                | Primary Route                   | 221        | \$88,269               | 0                 | \$4,000               | \$88,269                      | 1-3  |
| 35             | 43       | Henry Parry Dr/ Etna Street     | GOSFORD                   | Gosford              | Jarretts Street                            | Terama Place                               | 2.4m wide path                | Primary Route                   | 784        | \$313,474              | 2                 | \$4,000               | \$317,474                     | 1-3  |
| 36             | 27       | The Esplanade                   | ETTALONG BEACH            | Woy Woy              | Beach Street                               | Kourung Street                             | 1.5m wide path                | Secondary Route                 | 688        | \$172,072              | 3                 | \$6,000               | \$178,072                     | 1-3  |
| 30             | 21       | The Esplanade                   | ETTALONG BEAGIT           | VVOY VVOY            | West Street/ Sydney Ave                    | Nourung Street                             | 1.5III WIUE PAUI              | Secondary Route                 | 000        | φ172,072               | 3                 | φ0,000                | \$170,072                     | 1-5  |
| 37             | 63       | Ocean Beach Road                | UMINA BEACH               | Woy Woy              | Roundabout                                 | The Esplanade                              | 1.5m wide path                | Secondary Route                 | 497        | \$124,321              | 4                 | \$8,000               | \$132,321                     | 1-3  |
| 38             | 108      | Pacific Hwy                     | TUGGERAH                  | Wyong                | Gavenlock Road                             | Tonkiss St                                 | 1.5m wide path                | Secondary Route                 | 274        | \$68,388               | 2                 | \$4,000               | \$72,388                      | 1-3  |
| 39             | 107      | Gavenlock Road                  | TUGGERAH                  | Wyong                | Wyong Road                                 | Pacific Hwy                                | 1.5m wide path                | Secondary Route                 | 156        | \$39,073               | 0                 | \$0                   | \$39,073                      | 1-3  |
| 40             | 85       | Oakland Ave                     | THE ENTRANCE              | The Entrance         | Armidale St                                | Ashton Ave                                 | 1.5m wide path                | Tertiary Route                  | 141        | \$35,249               | 2                 | \$4,000               | \$39,249                      | 1-3  |
| 41             | 109      | Pacific Hwy                     | TUGGERAH                  | Wyong                | Gavenlock Road                             | Tonkiss St                                 | 1.5m wide path                | Secondary Route                 | 103        | \$25,843               | 0                 | \$0                   | \$25,843                      | 1-3  |
| 42             | 84       | Oakland Ave                     | THE ENTRANCE              | The Entrance         | Fairview Ave                               | Armidale Street                            | 1.5m wide path                | Tertiary Route                  | 96         | \$24,084               | 1                 | \$2,000               | \$26,084                      | 1-3  |
| 43             | 86       | Oakland Ave                     | THE ENTRANCE              | The Entrance         | Ashton Ave                                 | Campbell Ave                               | 1.5m wide path                | Tertiary Route                  | 96         | \$24,049               | 2                 | \$4,000               | \$28,049                      | 1-3  |
| 44             | 110      | Gavenlock Road                  | TUGGERAH                  | Wyong                | Wyong Road                                 | Pacific Hwy                                | 1.5m wide path                | Secondary Route                 | 58         | \$14,544               | 0                 | \$0                   | \$14,544                      | 1-3  |
| 45             | 28       | The Esplanade                   | UMINA BEACH               | Woy Woy              | Norman Street                              | Kourung Street                             | 1.5m wide path                | Secondary Route                 | 1157       | \$289,318              | 9                 | \$18,000              | \$307,318                     | 1-3  |
| 46             | 5        | Glennie Street/Jarrett Street   | NORTH GOSFORD             | Gosford              | Pacific Hwy                                | Cary Street                                | 2.4m wide path                | Primary Route                   | 836        | \$334,255              | 26                | \$52,000              | \$386,255                     | 1-3  |
| 47             | 19       | Welcome Street                  | WOY WOY                   | Woy Woy              | Mcmasters Road                             | Alpha Road                                 | 1.5m wide path                | Secondary Route                 | 388        | \$97,049               | 2                 | \$4,000               | \$101,049                     | 4-6  |
| 48             | 6        | Pacific Hwy                     | NORTH GOSFORD             | Gosford              | Glennie Street                             | Dwyer Street                               | 2.4m wide path                | Primary Route                   | 235        | \$94,131               | 4                 | \$8,000               | \$102,131                     | 4-6  |
| 49             | 80       | Oakland Ave                     | THE ENTRANCE              | The Entrance         | Norberta Street                            | The Entrance Road/Central Coast Hwy        | 1.5m wide path                | Tertiary Route                  | 79         | \$19,812               | 3                 | \$6,000               | \$25,812                      | 4-6  |
| 50             | 44       | Racecourse Road                 | WEST GOSFORD              | Gosford              | Pacific Hwy/ Central Coast<br>Hwy          | Batley Street N                            | 1.5m wide path                | Tertiary Route                  | 1358       | \$339,380              | 6                 | \$12,000              | \$351,380                     | 4-6  |
|                | +        | Maitland Bay Drive/Memorial     |                           |                      | T TVV y                                    |                                            |                               |                                 |            | <del> </del>           |                   |                       |                               | +    |
| 51             | 14       | Ave/Fassifern Street/ Picnic    | ETTALONG BEACH            | Woy Woy              | Memorial Ave                               | Maitland Bay Drive                         | 1.5m wide path                | Secondary Route                 | 865        | \$216,304              | 7                 | \$14,000              | \$230,304                     | 4-6  |
| 31             | "        | Parade                          | LITALUNG DEAUT            | VVOY VVOY            | IVICITIONAL AVE                            | Iviallianu Day Dilve                       | i.om wide patil               | Occordary Noute                 | 000        | Ψ2 10,304              | '                 | φι <del>ν,</del> ,υυυ | ψ <b>∠</b> υυ,υυ <del>4</del> | 4-0  |
| 52             | 61       | Maitland Bay Dr                 | BLACKWALL                 | Woy Woy              | Lurline Street                             | Picnic Parade                              | 1.5m wide path                | Secondary Route                 | 452        | \$112,953              | 0                 | \$0                   | \$112,953                     | 4-6  |
| 53             | 59       | Carpenter St                    | UMINA BEACH               | Woy Woy              | Veron Road                                 | Ryans Road                                 | 1.5m wide path                | Secondary Route Secondary Route | 347        | \$86,792               | //                | \$8,000               | \$94,792                      | 4-6  |
| 53<br>54       | 103      | Panonia Rd                      | WYONG                     | Wyong                | Howarth Street                             | Marathon Street                            | 1.5m wide path                | Tertiary Route                  | 344        | \$86,095               | n                 | \$0,000<br>\$0        | \$86,095                      | 4-6  |
| 55             | 62       | Maitland Bay Dr                 | BLACKWALL                 | Woy Woy              | Booker Bay Road                            | Ocean Grove Road                           | 1.5m wide path                | Secondary Route                 | 174        | \$43,532               | 0                 | \$0                   | \$43,532                      | 4-6  |
| 56             | 15       | Trafalgar Ave                   | WOY WOY                   | Woy Woy              | Alma Ave                                   | Winifred Ave                               | 1.5m wide path                | Secondary Route Secondary Route | 430        | \$107,442              | 12                | \$24,000              | \$131,442                     | 4-6  |
| 57             | 104      | Wyong Road                      | TUGGERAH                  | Wyong                | Gavenlocak Road                            | Pacific Hwy                                | 1.5m wide path                | Tertiary Route                  | 303        | \$75,626               | 2                 | \$4,000               | \$79,626                      | 4-6  |
| 58             | 57       | George Street                   | WOY WOY                   | Woy Woy              | Brisbane Water Drive                       | Victoria Road                              | 2.4m wide path                | Primary Route                   | 185        | \$75,020               | 1                 | \$2,000               | \$79,020<br>\$76,131          | 4-6  |
|                |          |                                 |                           |                      |                                            | The Entrance Road/ Central                 | ·                             | Í                               |            |                        | '                 |                       |                               |      |
| 59             | 39       | Thompson St                     | LONG JETTY                | The Entrance         | Watkins Street                             | Coast Hwy                                  | 1.5m wide path                | Tertiary Route                  | 212        | \$52,950               | 4                 | \$8,000               | \$60,950                      | 4-6  |
|                | I        | 1                               |                           | <u> </u>             | 1                                          | l Ooast i Iwy                              |                               |                                 |            | 1                      | I .               |                       |                               |      |

| <u>hedule 1:</u> | : Works | Schedule and Costs                       | for Proposed Nev | v Infrastructure - | PAMP                                    |                                      |                      |                 |        |                   |                   | TOTAL:         | \$8,967,   | ,349   |
|------------------|---------|------------------------------------------|------------------|--------------------|-----------------------------------------|--------------------------------------|----------------------|-----------------|--------|-------------------|-------------------|----------------|------------|--------|
| orks Priority    | ID      | Road Name                                | Suburb Name      | PAMP Area          | То                                      | From                                 | Description of Works | Priority        | Length | Total Length Cost | No. of Kerb Ramps | Kerb Ramp Cost | Total Cost | Yea    |
| 60               | 106     | Pacific Hwy                              | TUGGERAH         | Wyong              | Tambelin Street                         | Gavenlock Road                       | 1.5m wide path       | Tertiary Route  | 300    | \$75,025          | 0                 | \$0            | \$75,025   | 4-     |
| 61               | 105     | Pacific Hwy                              | TUGGERAH         | Wyong              | Wyong Road                              | Tambelin Street                      | 1.5m wide path       | Tertiary Route  | 134    | \$33,460          | 0                 | \$0            | \$33,460   | 4-     |
| 62               | 56      | Brisbane Water Drive                     | WOY WOY          | Woy Woy            | George Street                           | Blackwall Road                       | 2.4m wide path       | Primary Route   | 162    | \$64,950          | 2                 | \$4,000        | \$68,950   | 4-     |
| 63               | 29      | The Esplanade                            | UMINA BEACH      | Woy Woy            | Ocean Beach Road                        | Norman Street                        | 1.5m wide path       | Secondary Route | 630    | \$157,523         | 2                 | \$4,000        | \$161,523  | 4-     |
| 64               | 41      | Jarrett St                               | WYOMING          | Gosford            | Cary Street                             | Maidens Brush Road                   | 1.5m wide path       | Secondary Route | 126    | \$31,432          | 4                 | \$8,000        | \$39,432   | 4-     |
|                  | - ''    |                                          | İ                |                    | <u> </u>                                | Lake Tuggerah/Start Of The           |                      | ,               |        |                   | '                 |                |            |        |
| 65               | 0       | Wilfred Barrett Dr                       | THE ENTRANCE     | The Entrance       | Bent Street                             | Entrance Bridge                      | 1.5m wide path       | Secondary Route | 64     | \$15,912          | 2                 | \$4,000        | \$19,912   | 4-0    |
| 66               | 45      | River Road                               | WYONG            | Wyong              | Rankens Crt                             | Pacific Hwy                          | 1.5m wide path       | Tertiary Route  | 250    | \$62,411          | 0                 | \$0            | \$62,411   | 4-     |
| 67               | 97      | River Rd/Hope Street                     | WYONG            | Wyong              | Jennings Road                           | Margaret Street                      | 1.5m wide path       | Tertiary Route  | 133    | \$33,361          | 1                 | \$2,000        | \$35,361   | 4-     |
| 68               | 114     | Reliance Dr                              | TUGGERAH         | Wyong              | Colony Close                            | Teamster Close                       | 1.5m wide path       | Tertiary Route  | 104    | \$26,124          | 0                 | \$0            | \$26,124   | 4-     |
| 69               | 113     | Reliance Dr                              | TUGGERAH         | Wyong              | Pioneer Ave                             | Wyong Road                           | 1.5m wide path       | Tertiary Route  | 93     | \$23,320          | 0                 | \$0            | \$23,320   | 4      |
| 70               | 8       | Riou Street                              | GOSFORD          | Gosford            | From Bus Stop                           | Existing Footpath                    | 1.5m wide path       | Tertiary Route  | 9      | \$2,367           | 0                 | \$0            | \$2,367    | 4      |
| 71               | 21      | Memorial Ave/Maitland Bay Dr             | BLACKWALL        | Woy Woy            | Maitland Bay Drive                      | Memorial Ave                         | 1.5m wide path       | Tertiary Route  | 55     | \$13,869          | 2                 | \$4,000        | \$17,869   | 4-     |
| 72               | 60      | Rounabout<br>Bapaume Ave                 | UMINA BEACH      | Woy Woy            | Lone Pine Ave                           | Nowack Ave                           | 1.5m wide path       | Secondary Route | 665    | \$166,317         | 42                | \$84,000       | \$250,317  | 4      |
| 73               | 52      | Bryant Dr                                | TUGGERAH         | Wyong              | Pacific Hwy                             | Lake Road                            | 2.4m wide path       | Primary Route   | 380    | \$151,839         | 1                 | \$2,000        | \$153,839  | 4      |
| 74               | 51      | Bryant Dr                                | TUGGERAH         | Wyong              | , , , , , , , , , , , , , , , , , , , , | e Western End Of Bryant Drive        | 2.4m wide path       | Primary Route   | 115    | \$46,065          | 1 1               | \$2,000        | \$48,065   | 4      |
| 74               | 31      | Bi yant Di                               | TUGGERAH         | vvyorig            | Eastern End Of Bryant Drive             |                                      | 2.4III WIUE PAUI     | Filliary Roule  | 110    | φ40,000           | <u>'</u>          | φ2,000         | φ40,000    | +-     |
| 75               | 83      | Ashton Ave                               | THE ENTRANCE     | The Entrance       | Oaklnad Ave                             | The Entrance Road/ Central Coast Hwy | 1.5m wide path       | Tertiary Route  | 143    | \$35,689          | 6                 | \$12,000       | \$47,689   | 4      |
| 76               | 87      | Torrens Ave                              | THE ENTRANCE     | The Entrance       | Victoria Ave                            | Fairview Ave                         | 1.5m wide path       | Secondary Route | 126    | \$31,533          | 1                 | \$2,000        | \$33,533   | 4      |
| 77               | 82      | Copnor Ave                               | THE ENTRANCE     | The Entrance       | Fairview Ave                            | Armidale Street                      | 1.5m wide path       | Tertiary Route  | 95     | \$23,769          | 6                 | \$12,000       | \$35,769   | 4      |
| 78               | 111     | Bryant Drive                             | TUGGERAH         | Wyong              | Lake Road                               | Wyong Road                           | 1.5m wide path       | Tertiary Route  | 72     | \$18,096          | 0                 | \$0            | \$18,096   |        |
| 79               | 112     | Bryant Drive                             | TUGGERAH         | Wyong              | Lake Road                               | Wyong Road                           | 1.5m wide path       | Tertiary Route  | 51     | \$12,640          | 0                 | \$0            | \$12,640   |        |
| 80               | 81      | Copnor Ave                               | THE ENTRANCE     | The Entrance       | Armidale St                             | Ashton Ave                           | 1.5m wide path       | Tertiary Route  | 47     | \$11,853          | 5                 | \$10,000       | \$21,853   |        |
| 81               | 88      | Torrens Ave                              | THE ENTRANCE     | The Entrance       | Victoria Ave                            | Fairview Ave                         | 1.5m wide path       | Secondary Route | 31     | \$7,811           | 0                 | \$0            | \$7,811    | $\top$ |
| 82               | 89      | Torrens Ave                              | THE ENTRANCE     | The Entrance       | Coral Street                            | Victoria Ave                         | 1.5m wide path       | Secondary Route | 24     | \$6,035           | 0                 | \$0            | \$6,035    | +      |
| 83               | 71      | Bay Road                                 | BLUE BAY         | The Entrance       | Narrawa Ave                             | Orana Ave                            | 1.5m wide path       | Tertiary Route  | 217    | \$54,265          | 16                | \$32,000       | \$86,265   |        |
| 84               | 75      | Toowoon Bay Road                         | BLUE BAY         | The Entrance       | Bay Road                                | Werrina Parade                       | 1.5m wide path       | Tertiary Route  | 185    | \$46,166          | 4                 | \$8,000        | \$54,166   | $\top$ |
| 85               | 70      | Bay Road                                 | BLUE BAY         | The Entrance       | Ocean Parade                            | Narrawa Ave                          | 1.5m wide path       | Tertiary Route  | 148    | \$37,014          | 4                 | \$8,000        | \$45,014   | +      |
| 86               | 69      | Bay Road                                 | BLUE BAY         | The Entrance       | Boondilla Road                          | Ocean Parade                         | 1.5m wide path       | Tertiary Route  | 148    | \$36,991          | 2                 | \$4,000        | \$40,991   | +      |
| 87               | 73      | Bay Road                                 | BLUE BAY         | The Entrance       | Moorah Ave                              | Beenbah Ave                          | 1.5m wide path       | Tertiary Route  | 129    | \$32,276          | 14                | \$28,000       | \$60,276   | +      |
| 88               | 74      | Bay Road                                 | BLUE BAY         | The Entrance       | Beenbah Ave                             | Toowoon Bay Road                     | 1.5m wide path       | Tertiary Route  | 100    | \$24,921          | 22                | \$44,000       | \$68,921   | +      |
| 89               | 72      | Bay Road                                 | BLUE BAY         | The Entrance       | Orana Ave                               | Koonah Ave                           | 1.5m wide path       | Tertiary Route  | 32     | \$7,955           | 10                | \$20,000       | \$27,955   | +      |
| 90               | 58      | Mcmasters Road                           | WOY WOY          |                    |                                         | Blackwall Road                       | 1.5m wide path       | Secondary Route | 453    | \$113,179         | 9                 | \$18,000       |            | +      |
| 90               | 30      |                                          | VVOT VVOT        | Woy Woy            | Squirrel Street                         | Diackwall Road                       | r.om wide pain       | Secondary Route | 433    | \$113,179         | 9                 | φ10,000        | \$131,179  | +      |
| 91               | 18      | Moana St/ Dunban Road/<br>Hilview Street | WOY WOY          | Woy Woy            | Miami Ave                               | Ocean Beach Road                     | 1.5m wide path       | Secondary Route | 1220   | \$304,898         | 13                | \$26,000       | \$330,898  |        |
| 92               | 47      | Margaret Street                          | WYONG            | Wyong              | North Road                              | Alison Road                          | 1.5m wide path       | Tertiary Route  | 428    | \$106,926         | 6                 | \$12,000       | \$118,926  |        |
| 93               | 95      | Hope Street                              | WYONG            | Wyong              | Anzac Ave                               | Alsion Road                          | 1.5m wide path       | Tertiary Route  | 92     | \$22,918          | 0                 | \$0            | \$22,918   |        |
| 94               | 94      | Hope Street                              | WYONG            | Wyong              | Anzac Ave                               | Alsion Road                          | 1.5m wide path       | Tertiary Route  | 73     | \$18,260          | 1                 | \$2,000        | \$20,260   |        |
| 95               | 93      | North Road                               | WYONG            | Wyong              | Pauline Land                            | Hely Street                          | 1.5m wide path       | Tertiary Route  | 58     | \$14,474          | 2                 | \$4,000        | \$18,474   |        |
| 96               | 91      | Oakland Ave                              | THE ENTRANCE     | The Entrance       | Coral Street                            | Fairview Ave                         | 1.5m wide path       | Tertiary Route  | 175    | \$43,630          | 0                 | \$0            | \$43,630   | $\Box$ |
| 97               | 92      | Coral Street                             | THE ENTRANCE     | The Entrance       | Oakland Ave                             | Central Coast Hwy                    | 1.5m wide path       | Tertiary Route  | 108    | \$27,121          | 2                 | \$4,000        | \$31,121   | $\top$ |
| 98               | 90      | Oakland Ave                              | THE ENTRANCE     | The Entrance       | Coral Street                            | Fairview Ave                         | 1.5m wide path       | Tertiary Route  | 107    | \$26,632          | 1                 | \$2,000        | \$28,632   | $\top$ |
| 99               | 23      | Railway Street                           | WOY WOY          | Woy Woy            | Hilview Street                          | Shoalhaven Drive                     | 1.5m wide path       | Secondary Route | 324    | \$80,971          | 0                 | \$0            | \$80,971   | $\top$ |
| 100              | 42      | Jarrett Street                           | NORTH GOSFORD    | Gosford            | Etna Street                             | Burrabil Ave                         | 1.5m wide path       | Tertiary Route  | 137    | \$34,373          | 0                 | \$0            | \$34,373   | $\top$ |
| 101              | 79      | Archbold Road                            | LONG JETTY       | The Entrance       | Gallipoli Street                        | The Entrance Road                    | 1.5m wide path       | Tertiary Route  | 72     | \$18,093          | 1                 | \$2,000        | \$20,093   | $\top$ |
| 102              | 64      | Mount Ettalong Rd                        | UMINA BEACH      | Woy Woy            | Sylvania Road                           | Edgecliff Road                       | 1.5m wide path       | Tertiary Route  | 189    | \$47,168          | 1                 | \$2,000        | \$49,168   | $\top$ |
| 103              | 40      | Thompson St                              | LONG JETTY       | The Entrance       | Eloora Road                             | Watkins Street                       | 1.5m wide path       | Tertiary Route  | 539    | \$134,659         | 8                 | \$16,000       | \$150,659  | +      |
| 104              | 78      | Nirvana Street                           | LONG JETTY       | The Entrance       | Toowoon Bay Road                        | Thompson Street                      | 1.5m wide path       | Tertiary Route  | 92     | \$22,922          | 12                | \$24,000       | \$46,922   | +      |
| 105              | 68      | Werrina Pde                              | BLUE BAY         | The Entrance       | Beenbah Ave                             | Toowoon Bay Road                     | 1.5m wide path       | Tertiary Route  | 157    | \$39,211          | 8                 | \$16,000       | \$55,211   | +      |
| 106              | 67      | Werrina Pde                              | BLUE BAY         | The Entrance       | Blue Street                             | Beenbah Ave                          | 1.5m wide path       | Tertiary Route  | 153    | \$38,161          | 10                | \$20,000       | \$58,161   | +      |
| 107              | 37      | Werrina Pde                              | BLUE BAY         | The Entrance       | Blue Street                             | Narrawa Ave                          | 1.5m wide path       | Tertiary Route  | 118    | \$29,516          | 2                 | \$4,000        | \$33,516   | +      |
| 107              | 38      |                                          | BLUE BAY         |                    |                                         |                                      |                      |                 | 107    |                   | 2                 |                |            | +      |
| 100              | 30      | Narrawa Ave                              | DLUE BAY         | The Entrance       | Bay Road                                | Currawong Street                     | 1.5m wide path       | Tertiary Route  | 107    | \$26,664          |                   | \$4,000        | \$30,664   |        |