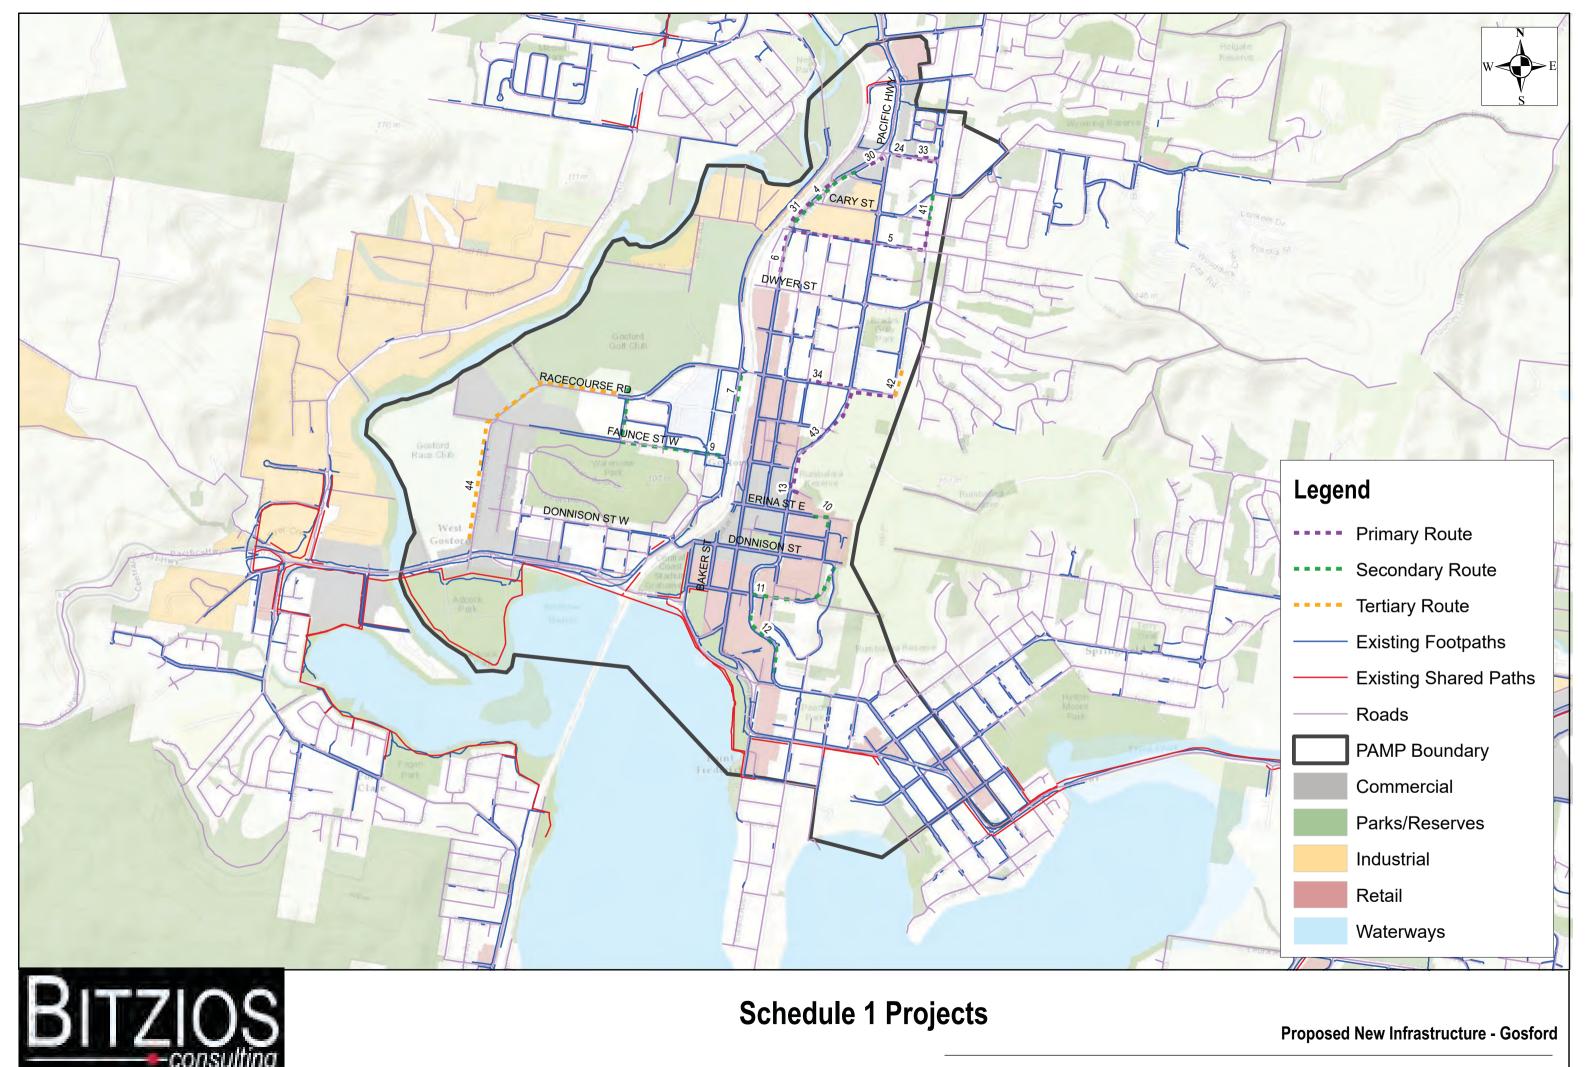

| Schedule 1:    | : Works  | S Schedule and Costs            | for Proposed Nev          | w Infrastructure -   | PAMP                                       |                                            |                               |                                 |            |                        |                   | TOTAL:                | \$8,967,3                     | 349  |
|----------------|----------|---------------------------------|---------------------------|----------------------|--------------------------------------------|--------------------------------------------|-------------------------------|---------------------------------|------------|------------------------|-------------------|-----------------------|-------------------------------|------|
| Works Priority | ID       | Road Name                       | Suburb Name               | PAMP Area            | То                                         | From                                       | Description of Works          | Priority                        | Length     | Total Length Cost      | No. of Kerb Ramps | Kerb Ramp Cost        | Total Cost                    | Year |
| 1              | 34       | Etna Street                     | NORTH GOSFORD             | Gosford              | Gertrude Street                            | Henry Parry Drive                          | 2.4m wide path                | Primary Route                   | 178        | \$71,266               | 1                 | \$2,000               | \$73,266                      | 1-3  |
| 2              | 11       | Georgiana Terrance/ John        | GOSFORD                   | Gosford              | Henry Parry Drive                          | Donnison Street                            | 1.5m wide path                | Secondary Route                 | 537        | \$134,153              | 10                | \$20,000              | \$154,153                     | 1-3  |
|                |          | Whiteway Drive                  |                           |                      |                                            |                                            | •                             | ·                               |            |                        | 10                |                       |                               | 1-3  |
| 3              | 12       | Henry Parry Dr                  | GOSFORD                   | Gosford              | Georgiana Terrace                          | Joseph Lloyd Close                         | 1.5m wide path                | Secondary Route                 | 371        | \$92,761               | 0                 | \$0                   | \$92,761                      | 1-3  |
| 4              | 10       | Erina St E/ Albany St N         | GOSFORD                   | Gosford              | Henry Parry Drive                          | Henry Wheeler Place                        | 1.5m wide path                | Secondary Route                 | 161        | \$40,214               | 2                 | \$4,000               | \$44,214                      | 1-3  |
| 5              | 24       | Pemell St                       | WYOMING                   | Gosford              | Jarrett Street                             | Pacific Hwy                                | 2.4m wide path                | Primary Route                   | 223        | \$89,384               | 1                 | \$2,000               | \$91,384                      | 1-3  |
| 6              | 33       | Pemell St                       | WYOMING                   | Gosford              | Jarrett Street                             | Pacific Hwy                                | 2.4m wide path                | Primary Route                   | 118        | \$47,374               | 1                 | \$2,000               | \$49,374                      | 1-3  |
| 7              | 13       | Henry Parry Dr/ Terama Place    | GOSFORD                   | Gosford              | Corner Of Henry Parry Drive / Terama Place | Corner Of Henry Parry Drive / Terama Place | 2.4m wide path                | Primary Route                   | 90         | \$35,971               | 2                 | \$4,000               | \$39,971                      | 1-3  |
| 8              | 17       | Rose St/ Ithome Street          | WYONG                     | Wyong                | Levitt Street                              | Warner Ave                                 | 1.5m wide path                | Secondary Route                 | 317        | \$79,294               | 1                 | \$2,000               | \$81,294                      | 1-3  |
| 9              | 98       | Warner Ave                      | WYONG                     | Wyong                | Leppington Street                          | Marathon Street                            | 1.5m wide path                | Secondary Route                 | 148        | \$37,081               | 1                 | \$2,000               | \$39,081                      | 1-3  |
| 10             | 25       | Rose Street                     | WYONG                     | Wyong                | Howarth Street                             | Levitt Street                              | 1.5m wide path                | Secondary Route                 | 133        | \$33,302               | 0                 | \$0                   | \$33,302                      | 1-3  |
| 11             | 99       | Warner Ave                      | WYONG                     | Wyong                | Leppington Street                          | Byron Street                               | 1.5m wide path                | Secondary Route                 | 44         | \$10,977               | 1                 | \$2,000               | \$12,977                      | 1-3  |
| 12             | 101      | Warner Ave                      | WYONG                     | Wyong                | Byron Street                               | Howarth Street                             | 1.5m wide path                | Secondary Route                 | 41         | \$10,242               | 1                 | \$2,000               | \$12,242                      | 1-3  |
| 13             | 100      | Warner Ave                      | WYONG                     | Wyong                | Levitts Street                             | Byron Street                               | 1.5m wide path                | Secondary Route                 | 31         | \$7,733                | 1                 | \$2,000               | \$9,733                       | 1-3  |
| 14             | 16       | Pacific Hwy                     | TUGGERAH                  | Wyong                | Railway Sq                                 | Johnson Road                               | 2.4m wide path                | Primary Route                   | 880        | \$352,118              | 4                 | \$8,000               | \$360,118                     | 1-3  |
| 15             | 102      | Church Street                   | WYONG                     | Wyong                | Rankens Ct                                 | Margaret Street                            | 1.5m wide path                | Secondary Route                 | 128        | \$32,040               | 2                 | \$4,000               | \$36,040                      | 1-3  |
| 16             | 46       | Hargrave Street                 | WYONG                     | Wyong                | Hope Street                                | Margaret Street                            | 1.5m wide path                | Secondary Route                 | 123        | \$30,630               | 2                 | \$4,000               | \$34,630                      | 1-3  |
| 17             | 96       | Hope Street                     | WYONG                     | Wyong                | Alsion Road                                | Jennings Road                              | 1.5m wide path                | Secondary Route                 | 45         | \$11,324               | 1                 | \$2,000               | \$13,324                      | 1-3  |
| 18             | 7        | Showground Road                 | GOSFORD                   | Gosford              | Racecourse Road                            | Beane Street West                          | 1.5m wide path                | Secondary Route                 | 141        | \$35,150               | 11                | \$2,000               | \$37,150                      | 1-3  |
| 19             | 3        | Fairview Ave                    | THE ENTRANCE              | The Entrance         | Tuggerah Parde                             | Copnor Avenue                              | 1.5m wide path                | Secondary Route                 | 380        | \$95,026               | 7                 | \$14,000              | \$109,026                     | 1-3  |
| 20             | 31       | Pacific Hwy                     | WYOMING                   | Gosford              | Glennie Street                             | Cary Street                                | 2.4m wide path                | Primary Route                   | 179        | \$71,595               | 1                 | \$2,000               | \$73,595                      | 1-3  |
| 21             | 30       | Pacific Hwy                     | WYOMING                   | Gosford              | Henry Parry Drive                          | Laycock Street                             | 2.4m wide path                | Primary Route                   | 87         | \$34,626               | 0                 | \$0                   | \$34,626<br>\$35,570          | 1-3  |
| 22             | 32       | Pacific Hwy                     | WYOMING                   | Gosford              | Akora Road                                 | Cary Street                                | 2.4m wide path                | Primary Route                   | 79         | \$31,570               | ۷                 | \$4,000               | \$35,570                      | 1-3  |
| 23             | 26       | Boondilla Road                  | BLUE BAY<br>BLUE BAY      | The Entrance         | Gosford Avenue                             | Ocean Parade                               | 1.5m wide path                | Secondary Route                 | 902<br>878 | \$225,603<br>\$219,579 | 9 10              | \$18,000<br>\$20,000  | \$243,603<br>\$239,579        | 1-3  |
| 25             | 36       | Boondilla Road                  | THE ENTRANCE              | The Entrance         | Gosford Avenue                             | Ocean Parade                               | 1.5m wide path                | Secondary Route                 |            |                        | 10                |                       | \$57,649                      | 1-3  |
| 26             |          | View St                         |                           | The Entrance         | Tuggerah Parada                            | Oakland Avenue                             | 1.5m wide path                | Secondary Route                 | 215        | \$53,649               | <u>Z</u>          | \$4,000               | · ,                           | 1-3  |
| 20             | 35<br>77 | View St<br>Boondilla Road       | THE ENTRANCE THE ENTRANCE | The Entrance         | Tuggerah Parade The Entrance Road          | Oakland Avenue                             | 1.5m wide path                | Secondary Route                 | 212<br>79  | \$53,063<br>\$10,746   | 2                 | \$8,000<br>\$4,000    | \$61,063<br>\$23,746          | 1-3  |
| 28             | 20       | Brick Wharf Road                | WOY WOY                   | The Entrance Woy Woy | Sonter Ave                                 | Gosford Ave North Burge Road               | 1.5m wide path 1.5m wide path | Secondary Route Secondary Route | 63         | \$19,746<br>\$15,671   | 0                 | \$4,000               | \$25,746<br>\$15,671          | 1-3  |
| 29             | 76       | Boondilla Road                  | THE ENTRANCE              | The Entrance         | Gosford Avenue                             | The Entrance Road                          | 1.5m wide path                | Secondary Route Secondary Route | 18         | \$4,450                | 6                 | \$12,000              | \$16,450                      | 1-3  |
| 30             | 10       | Pacific Hwy                     | WYOMING                   | Gosford              | Laycock Street                             | Glennie Street                             | 1.5m wide path                | Secondary Route Secondary Route | 448        | \$111,952              | 3                 | \$6,000               | \$10,450<br>\$117,952         | 1-3  |
| 31             | 9        | Batley St N/ Faunce Street West | WEST GOSFORD              | Gosford              | Racecourse Road                            | Showground Road                            | 1.5m wide path                | Secondary Route Secondary Route | 803        | \$200,719              | 10                | \$20,000              | \$220,719                     | 1-3  |
| 32             | 22       | Lone Pine Ave/ Carpenter Street | UMINA BEACH               | Woy Woy              | Ocean Beach Road                           | Ryans Road                                 | 1.5m wide path                | Secondary Route Secondary Route | 1145       | \$286,250              | 6                 | \$12,000              | \$298,250                     | 1-3  |
| 33             | 48       | Pacific Hwy                     | WYONG                     | Wyong                | North Road                                 | Robleys Lane                               | 2.4m wide path                | Primary Route                   | 334        | \$133,556              | 2                 | \$4,000               | \$137,556                     | 1-3  |
| 34             | 26       | Howarth St                      | WYONG                     | Wyong                | Warner Ave                                 | Rose Street                                | 2.4m wide path                | Primary Route                   | 221        | \$88,269               | 0                 | \$4,000               | \$88,269                      | 1-3  |
| 35             | 43       | Henry Parry Dr/ Etna Street     | GOSFORD                   | Gosford              | Jarretts Street                            | Terama Place                               | 2.4m wide path                | Primary Route                   | 784        | \$313,474              | 2                 | \$4,000               | \$317,474                     | 1-3  |
| 36             | 27       | The Esplanade                   | ETTALONG BEACH            | Woy Woy              | Beach Street                               | Kourung Street                             | 1.5m wide path                | Secondary Route                 | 688        | \$172,072              | 3                 | \$6,000               | \$178,072                     | 1-3  |
| 30             | 21       | The Esplanade                   | ETTALONG BEAGIT           | VVOY VVOY            | West Street/ Sydney Ave                    | Nourung Street                             | 1.5III WIUE PAUI              | Secondary Route                 | 000        | φ172,072               | 3                 | φ0,000                | \$170,072                     | 1-5  |
| 37             | 63       | Ocean Beach Road                | UMINA BEACH               | Woy Woy              | Roundabout                                 | The Esplanade                              | 1.5m wide path                | Secondary Route                 | 497        | \$124,321              | 4                 | \$8,000               | \$132,321                     | 1-3  |
| 38             | 108      | Pacific Hwy                     | TUGGERAH                  | Wyong                | Gavenlock Road                             | Tonkiss St                                 | 1.5m wide path                | Secondary Route                 | 274        | \$68,388               | 2                 | \$4,000               | \$72,388                      | 1-3  |
| 39             | 107      | Gavenlock Road                  | TUGGERAH                  | Wyong                | Wyong Road                                 | Pacific Hwy                                | 1.5m wide path                | Secondary Route                 | 156        | \$39,073               | 0                 | \$0                   | \$39,073                      | 1-3  |
| 40             | 85       | Oakland Ave                     | THE ENTRANCE              | The Entrance         | Armidale St                                | Ashton Ave                                 | 1.5m wide path                | Tertiary Route                  | 141        | \$35,249               | 2                 | \$4,000               | \$39,249                      | 1-3  |
| 41             | 109      | Pacific Hwy                     | TUGGERAH                  | Wyong                | Gavenlock Road                             | Tonkiss St                                 | 1.5m wide path                | Secondary Route                 | 103        | \$25,843               | 0                 | \$0                   | \$25,843                      | 1-3  |
| 42             | 84       | Oakland Ave                     | THE ENTRANCE              | The Entrance         | Fairview Ave                               | Armidale Street                            | 1.5m wide path                | Tertiary Route                  | 96         | \$24,084               | 1                 | \$2,000               | \$26,084                      | 1-3  |
| 43             | 86       | Oakland Ave                     | THE ENTRANCE              | The Entrance         | Ashton Ave                                 | Campbell Ave                               | 1.5m wide path                | Tertiary Route                  | 96         | \$24,049               | 2                 | \$4,000               | \$28,049                      | 1-3  |
| 44             | 110      | Gavenlock Road                  | TUGGERAH                  | Wyong                | Wyong Road                                 | Pacific Hwy                                | 1.5m wide path                | Secondary Route                 | 58         | \$14,544               | 0                 | \$0                   | \$14,544                      | 1-3  |
| 45             | 28       | The Esplanade                   | UMINA BEACH               | Woy Woy              | Norman Street                              | Kourung Street                             | 1.5m wide path                | Secondary Route                 | 1157       | \$289,318              | 9                 | \$18,000              | \$307,318                     | 1-3  |
| 46             | 5        | Glennie Street/Jarrett Street   | NORTH GOSFORD             | Gosford              | Pacific Hwy                                | Cary Street                                | 2.4m wide path                | Primary Route                   | 836        | \$334,255              | 26                | \$52,000              | \$386,255                     | 1-3  |
| 47             | 19       | Welcome Street                  | WOY WOY                   | Woy Woy              | Mcmasters Road                             | Alpha Road                                 | 1.5m wide path                | Secondary Route                 | 388        | \$97,049               | 2                 | \$4,000               | \$101,049                     | 4-6  |
| 48             | 6        | Pacific Hwy                     | NORTH GOSFORD             | Gosford              | Glennie Street                             | Dwyer Street                               | 2.4m wide path                | Primary Route                   | 235        | \$94,131               | 4                 | \$8,000               | \$102,131                     | 4-6  |
| 49             | 80       | Oakland Ave                     | THE ENTRANCE              | The Entrance         | Norberta Street                            | The Entrance Road/Central Coast Hwy        | 1.5m wide path                | Tertiary Route                  | 79         | \$19,812               | 3                 | \$6,000               | \$25,812                      | 4-6  |
| 50             | 44       | Racecourse Road                 | WEST GOSFORD              | Gosford              | Pacific Hwy/ Central Coast<br>Hwy          | Batley Street N                            | 1.5m wide path                | Tertiary Route                  | 1358       | \$339,380              | 6                 | \$12,000              | \$351,380                     | 4-6  |
|                | +        | Maitland Bay Drive/Memorial     |                           |                      | T TVV y                                    |                                            |                               |                                 |            | <del> </del>           |                   |                       |                               | +    |
| 51             | 14       | Ave/Fassifern Street/ Picnic    | ETTALONG BEACH            | Woy Woy              | Memorial Ave                               | Maitland Bay Drive                         | 1.5m wide path                | Secondary Route                 | 865        | \$216,304              | 7                 | \$14,000              | \$230,304                     | 4-6  |
| 31             | "        | Parade                          | LITALUNG DEAUT            | VVOY VVOY            | IVICITIONAL AVE                            | Iviallianu Day Dilve                       | i.om wide patil               | Occordary Noute                 | 000        | Ψ2 10,304              | '                 | φι <del>ν,</del> ,υυυ | ψ <b>∠</b> υυ,υυ <del>4</del> | 4-0  |
| 52             | 61       | Maitland Bay Dr                 | BLACKWALL                 | Woy Woy              | Lurline Street                             | Picnic Parade                              | 1.5m wide path                | Secondary Route                 | 452        | \$112,953              | 0                 | \$0                   | \$112,953                     | 4-6  |
| 53             | 59       | Carpenter St                    | UMINA BEACH               | Woy Woy              | Veron Road                                 | Ryans Road                                 | 1.5m wide path                | Secondary Route Secondary Route | 347        | \$86,792               | //                | \$8,000               | \$94,792                      | 4-6  |
| 53<br>54       | 103      | Panonia Rd                      | WYONG                     | Wyong                | Howarth Street                             | Marathon Street                            | 1.5m wide path                | Tertiary Route                  | 344        | \$86,095               | n                 | \$0,000<br>\$0        | \$86,095                      | 4-6  |
| 55             | 62       | Maitland Bay Dr                 | BLACKWALL                 | Woy Woy              | Booker Bay Road                            | Ocean Grove Road                           | 1.5m wide path                | Secondary Route                 | 174        | \$43,532               | 0                 | \$0                   | \$43,532                      | 4-6  |
| 56             | 15       | Trafalgar Ave                   | WOY WOY                   | Woy Woy              | Alma Ave                                   | Winifred Ave                               | 1.5m wide path                | Secondary Route Secondary Route | 430        | \$107,442              | 12                | \$24,000              | \$131,442                     | 4-6  |
| 57             | 104      | Wyong Road                      | TUGGERAH                  | Wyong                | Gavenlocak Road                            | Pacific Hwy                                | 1.5m wide path                | Tertiary Route                  | 303        | \$75,626               | 2                 | \$4,000               | \$79,626                      | 4-6  |
| 58             | 57       | George Street                   | WOY WOY                   | Woy Woy              | Brisbane Water Drive                       | Victoria Road                              | 2.4m wide path                | Primary Route                   | 185        | \$75,020               | 1                 | \$2,000               | \$79,020<br>\$76,131          | 4-6  |
|                |          |                                 |                           |                      |                                            | The Entrance Road/ Central                 | ·                             | Í                               |            |                        | '                 |                       |                               |      |
| 59             | 39       | Thompson St                     | LONG JETTY                | The Entrance         | Watkins Street                             | Coast Hwy                                  | 1.5m wide path                | Tertiary Route                  | 212        | \$52,950               | 4                 | \$8,000               | \$60,950                      | 4-6  |
|                | I        | 1                               |                           | <u> </u>             | 1                                          | l Ooast i Iwy                              |                               |                                 |            | 1                      | I .               |                       |                               |      |