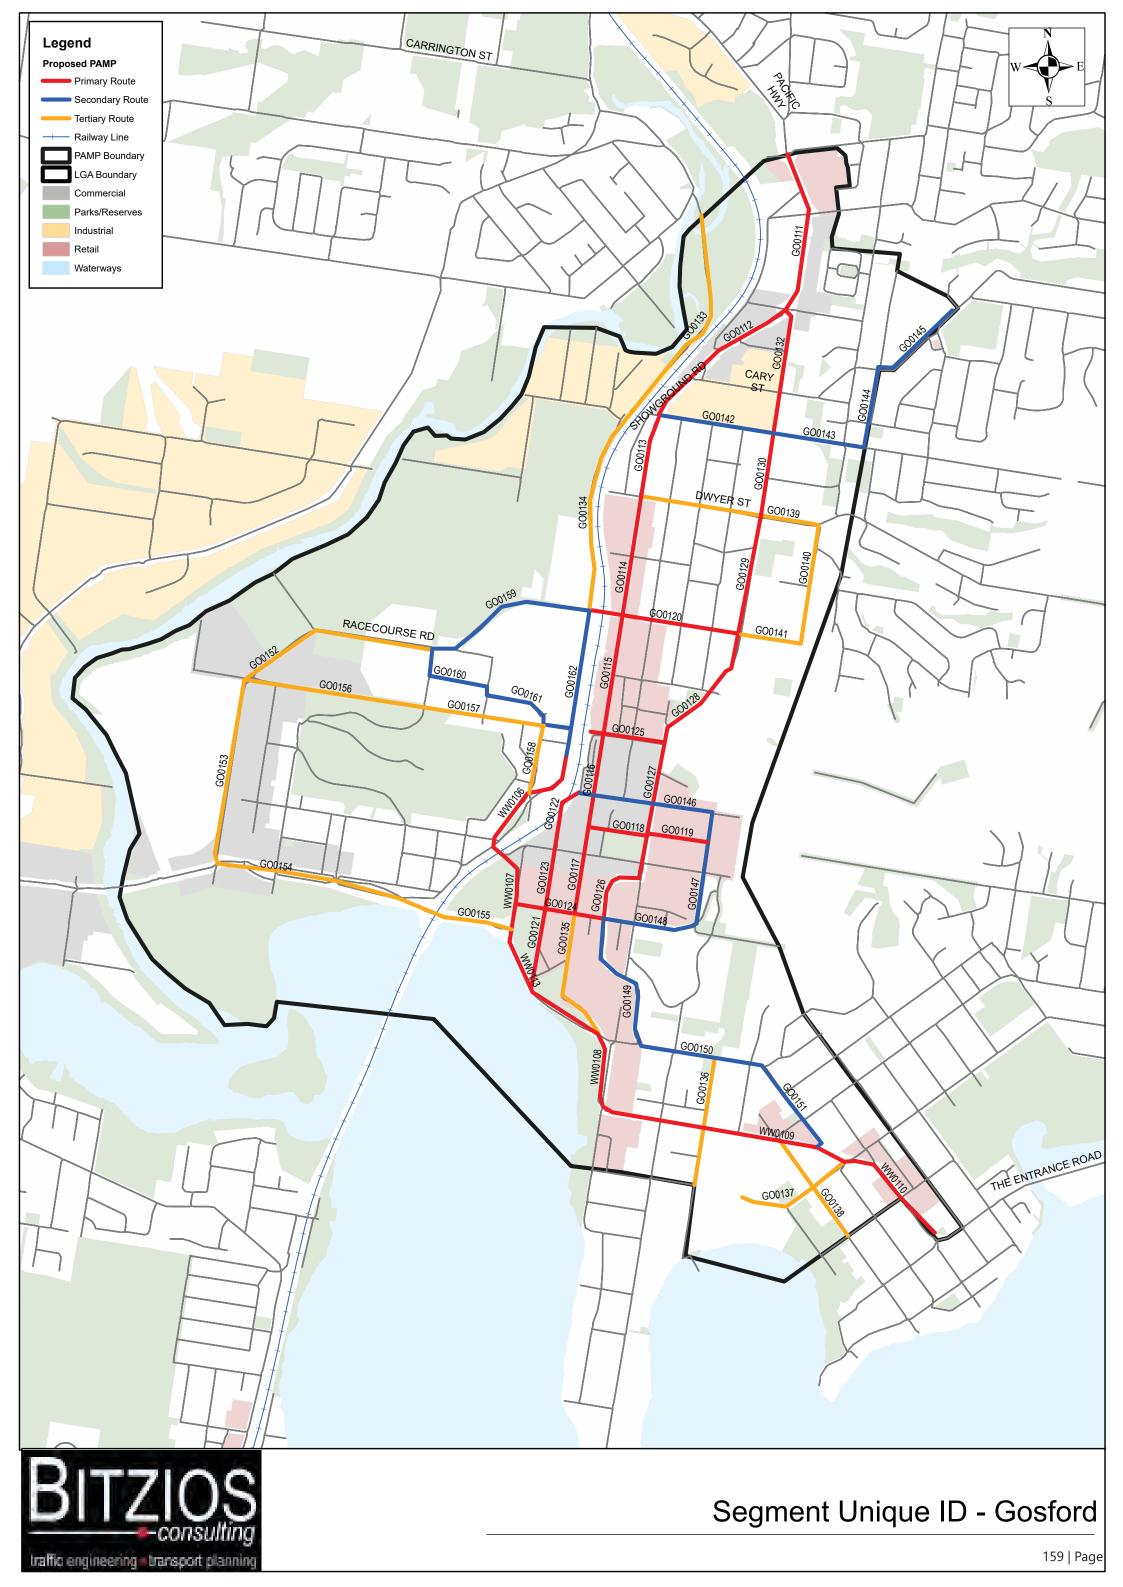

| Schedule 1:    | : Works  | S Schedule and Costs            | for Proposed Nev          | w Infrastructure -   | PAMP                                       |                                            |                               |                                 |            |                        |                   | TOTAL:                | \$8,967,3                     | 349  |
|----------------|----------|---------------------------------|---------------------------|----------------------|--------------------------------------------|--------------------------------------------|-------------------------------|---------------------------------|------------|------------------------|-------------------|-----------------------|-------------------------------|------|
| Works Priority | ID       | Road Name                       | Suburb Name               | PAMP Area            | То                                         | From                                       | Description of Works          | Priority                        | Length     | Total Length Cost      | No. of Kerb Ramps | Kerb Ramp Cost        | Total Cost                    | Year |
| 1              | 34       | Etna Street                     | NORTH GOSFORD             | Gosford              | Gertrude Street                            | Henry Parry Drive                          | 2.4m wide path                | Primary Route                   | 178        | \$71,266               | 1                 | \$2,000               | \$73,266                      | 1-3  |
| 2              | 11       | Georgiana Terrance/ John        | GOSFORD                   | Gosford              | Henry Parry Drive                          | Donnison Street                            | 1.5m wide path                | Secondary Route                 | 537        | \$134,153              | 10                | \$20,000              | \$154,153                     | 1-3  |
|                |          | Whiteway Drive                  |                           |                      |                                            |                                            | •                             | ·                               |            |                        | 10                |                       |                               | 1-3  |
| 3              | 12       | Henry Parry Dr                  | GOSFORD                   | Gosford              | Georgiana Terrace                          | Joseph Lloyd Close                         | 1.5m wide path                | Secondary Route                 | 371        | \$92,761               | 0                 | \$0                   | \$92,761                      | 1-3  |
| 4              | 10       | Erina St E/ Albany St N         | GOSFORD                   | Gosford              | Henry Parry Drive                          | Henry Wheeler Place                        | 1.5m wide path                | Secondary Route                 | 161        | \$40,214               | 2                 | \$4,000               | \$44,214                      | 1-3  |
| 5              | 24       | Pemell St                       | WYOMING                   | Gosford              | Jarrett Street                             | Pacific Hwy                                | 2.4m wide path                | Primary Route                   | 223        | \$89,384               | 1                 | \$2,000               | \$91,384                      | 1-3  |
| 6              | 33       | Pemell St                       | WYOMING                   | Gosford              | Jarrett Street                             | Pacific Hwy                                | 2.4m wide path                | Primary Route                   | 118        | \$47,374               | 1                 | \$2,000               | \$49,374                      | 1-3  |
| 7              | 13       | Henry Parry Dr/ Terama Place    | GOSFORD                   | Gosford              | Corner Of Henry Parry Drive / Terama Place | Corner Of Henry Parry Drive / Terama Place | 2.4m wide path                | Primary Route                   | 90         | \$35,971               | 2                 | \$4,000               | \$39,971                      | 1-3  |
| 8              | 17       | Rose St/ Ithome Street          | WYONG                     | Wyong                | Levitt Street                              | Warner Ave                                 | 1.5m wide path                | Secondary Route                 | 317        | \$79,294               | 1                 | \$2,000               | \$81,294                      | 1-3  |
| 9              | 98       | Warner Ave                      | WYONG                     | Wyong                | Leppington Street                          | Marathon Street                            | 1.5m wide path                | Secondary Route                 | 148        | \$37,081               | 1                 | \$2,000               | \$39,081                      | 1-3  |
| 10             | 25       | Rose Street                     | WYONG                     | Wyong                | Howarth Street                             | Levitt Street                              | 1.5m wide path                | Secondary Route                 | 133        | \$33,302               | 0                 | \$0                   | \$33,302                      | 1-3  |
| 11             | 99       | Warner Ave                      | WYONG                     | Wyong                | Leppington Street                          | Byron Street                               | 1.5m wide path                | Secondary Route                 | 44         | \$10,977               | 1                 | \$2,000               | \$12,977                      | 1-3  |
| 12             | 101      | Warner Ave                      | WYONG                     | Wyong                | Byron Street                               | Howarth Street                             | 1.5m wide path                | Secondary Route                 | 41         | \$10,242               | 1                 | \$2,000               | \$12,242                      | 1-3  |
| 13             | 100      | Warner Ave                      | WYONG                     | Wyong                | Levitts Street                             | Byron Street                               | 1.5m wide path                | Secondary Route                 | 31         | \$7,733                | 1                 | \$2,000               | \$9,733                       | 1-3  |
| 14             | 16       | Pacific Hwy                     | TUGGERAH                  | Wyong                | Railway Sq                                 | Johnson Road                               | 2.4m wide path                | Primary Route                   | 880        | \$352,118              | 4                 | \$8,000               | \$360,118                     | 1-3  |
| 15             | 102      | Church Street                   | WYONG                     | Wyong                | Rankens Ct                                 | Margaret Street                            | 1.5m wide path                | Secondary Route                 | 128        | \$32,040               | 2                 | \$4,000               | \$36,040                      | 1-3  |
| 16             | 46       | Hargrave Street                 | WYONG                     | Wyong                | Hope Street                                | Margaret Street                            | 1.5m wide path                | Secondary Route                 | 123        | \$30,630               | 2                 | \$4,000               | \$34,630                      | 1-3  |
| 17             | 96       | Hope Street                     | WYONG                     | Wyong                | Alsion Road                                | Jennings Road                              | 1.5m wide path                | Secondary Route                 | 45         | \$11,324               | 1                 | \$2,000               | \$13,324                      | 1-3  |
| 18             | 7        | Showground Road                 | GOSFORD                   | Gosford              | Racecourse Road                            | Beane Street West                          | 1.5m wide path                | Secondary Route                 | 141        | \$35,150               | 11                | \$2,000               | \$37,150                      | 1-3  |
| 19             | 3        | Fairview Ave                    | THE ENTRANCE              | The Entrance         | Tuggerah Parde                             | Copnor Avenue                              | 1.5m wide path                | Secondary Route                 | 380        | \$95,026               | 7                 | \$14,000              | \$109,026                     | 1-3  |
| 20             | 31       | Pacific Hwy                     | WYOMING                   | Gosford              | Glennie Street                             | Cary Street                                | 2.4m wide path                | Primary Route                   | 179        | \$71,595               | 1                 | \$2,000               | \$73,595                      | 1-3  |
| 21             | 30       | Pacific Hwy                     | WYOMING                   | Gosford              | Henry Parry Drive                          | Laycock Street                             | 2.4m wide path                | Primary Route                   | 87         | \$34,626               | 0                 | \$0                   | \$34,626<br>\$35,570          | 1-3  |
| 22             | 32       | Pacific Hwy                     | WYOMING                   | Gosford              | Akora Road                                 | Cary Street                                | 2.4m wide path                | Primary Route                   | 79         | \$31,570               | ۷                 | \$4,000               | \$35,570                      | 1-3  |
| 23             | 26       | Boondilla Road                  | BLUE BAY<br>BLUE BAY      | The Entrance         | Gosford Avenue                             | Ocean Parade                               | 1.5m wide path                | Secondary Route                 | 902<br>878 | \$225,603<br>\$219,579 | 9 10              | \$18,000<br>\$20,000  | \$243,603<br>\$239,579        | 1-3  |
| 25             | 36       | Boondilla Road                  | THE ENTRANCE              | The Entrance         | Gosford Avenue                             | Ocean Parade                               | 1.5m wide path                | Secondary Route                 |            |                        | 10                |                       | \$57,649                      | 1-3  |
| 26             |          | View St                         |                           | The Entrance         | Tuggerah Parada                            | Oakland Avenue                             | 1.5m wide path                | Secondary Route                 | 215        | \$53,649               | <u>Z</u>          | \$4,000               | · ,                           | 1-3  |
| 20             | 35<br>77 | View St<br>Boondilla Road       | THE ENTRANCE THE ENTRANCE | The Entrance         | Tuggerah Parade The Entrance Road          | Oakland Avenue                             | 1.5m wide path                | Secondary Route                 | 212<br>79  | \$53,063<br>\$10,746   | 2                 | \$8,000<br>\$4,000    | \$61,063<br>\$23,746          | 1-3  |
| 28             | 20       | Brick Wharf Road                | WOY WOY                   | The Entrance Woy Woy | Sonter Ave                                 | Gosford Ave North Burge Road               | 1.5m wide path 1.5m wide path | Secondary Route Secondary Route | 63         | \$19,746<br>\$15,671   | 0                 | \$4,000               | \$25,746<br>\$15,671          | 1-3  |
| 29             | 76       | Boondilla Road                  | THE ENTRANCE              | The Entrance         | Gosford Avenue                             | The Entrance Road                          | 1.5m wide path                | Secondary Route Secondary Route | 18         | \$4,450                | 6                 | \$12,000              | \$16,450                      | 1-3  |
| 30             | 10       | Pacific Hwy                     | WYOMING                   | Gosford              | Laycock Street                             | Glennie Street                             | 1.5m wide path                | Secondary Route Secondary Route | 448        | \$111,952              | 3                 | \$6,000               | \$10,450<br>\$117,952         | 1-3  |
| 31             | 9        | Batley St N/ Faunce Street West | WEST GOSFORD              | Gosford              | Racecourse Road                            | Showground Road                            | 1.5m wide path                | Secondary Route Secondary Route | 803        | \$200,719              | 10                | \$20,000              | \$220,719                     | 1-3  |
| 32             | 22       | Lone Pine Ave/ Carpenter Street | UMINA BEACH               | Woy Woy              | Ocean Beach Road                           | Ryans Road                                 | 1.5m wide path                | Secondary Route Secondary Route | 1145       | \$286,250              | 6                 | \$12,000              | \$298,250                     | 1-3  |
| 33             | 48       | Pacific Hwy                     | WYONG                     | Wyong                | North Road                                 | Robleys Lane                               | 2.4m wide path                | Primary Route                   | 334        | \$133,556              | 2                 | \$4,000               | \$137,556                     | 1-3  |
| 34             | 26       | Howarth St                      | WYONG                     | Wyong                | Warner Ave                                 | Rose Street                                | 2.4m wide path                | Primary Route                   | 221        | \$88,269               | 0                 | \$4,000               | \$88,269                      | 1-3  |
| 35             | 43       | Henry Parry Dr/ Etna Street     | GOSFORD                   | Gosford              | Jarretts Street                            | Terama Place                               | 2.4m wide path                | Primary Route                   | 784        | \$313,474              | 2                 | \$4,000               | \$317,474                     | 1-3  |
| 36             | 27       | The Esplanade                   | ETTALONG BEACH            | Woy Woy              | Beach Street                               | Kourung Street                             | 1.5m wide path                | Secondary Route                 | 688        | \$172,072              | 3                 | \$6,000               | \$178,072                     | 1-3  |
| 30             | 21       | The Esplanade                   | ETTALONG BEAGIT           | VVOY VVOY            | West Street/ Sydney Ave                    | Nourung Street                             | 1.5III WIUE PAUI              | Secondary Route                 | 000        | φ172,072               | 3                 | φ0,000                | \$170,072                     | 1-5  |
| 37             | 63       | Ocean Beach Road                | UMINA BEACH               | Woy Woy              | Roundabout                                 | The Esplanade                              | 1.5m wide path                | Secondary Route                 | 497        | \$124,321              | 4                 | \$8,000               | \$132,321                     | 1-3  |
| 38             | 108      | Pacific Hwy                     | TUGGERAH                  | Wyong                | Gavenlock Road                             | Tonkiss St                                 | 1.5m wide path                | Secondary Route                 | 274        | \$68,388               | 2                 | \$4,000               | \$72,388                      | 1-3  |
| 39             | 107      | Gavenlock Road                  | TUGGERAH                  | Wyong                | Wyong Road                                 | Pacific Hwy                                | 1.5m wide path                | Secondary Route                 | 156        | \$39,073               | 0                 | \$0                   | \$39,073                      | 1-3  |
| 40             | 85       | Oakland Ave                     | THE ENTRANCE              | The Entrance         | Armidale St                                | Ashton Ave                                 | 1.5m wide path                | Tertiary Route                  | 141        | \$35,249               | 2                 | \$4,000               | \$39,249                      | 1-3  |
| 41             | 109      | Pacific Hwy                     | TUGGERAH                  | Wyong                | Gavenlock Road                             | Tonkiss St                                 | 1.5m wide path                | Secondary Route                 | 103        | \$25,843               | 0                 | \$0                   | \$25,843                      | 1-3  |
| 42             | 84       | Oakland Ave                     | THE ENTRANCE              | The Entrance         | Fairview Ave                               | Armidale Street                            | 1.5m wide path                | Tertiary Route                  | 96         | \$24,084               | 1                 | \$2,000               | \$26,084                      | 1-3  |
| 43             | 86       | Oakland Ave                     | THE ENTRANCE              | The Entrance         | Ashton Ave                                 | Campbell Ave                               | 1.5m wide path                | Tertiary Route                  | 96         | \$24,049               | 2                 | \$4,000               | \$28,049                      | 1-3  |
| 44             | 110      | Gavenlock Road                  | TUGGERAH                  | Wyong                | Wyong Road                                 | Pacific Hwy                                | 1.5m wide path                | Secondary Route                 | 58         | \$14,544               | 0                 | \$0                   | \$14,544                      | 1-3  |
| 45             | 28       | The Esplanade                   | UMINA BEACH               | Woy Woy              | Norman Street                              | Kourung Street                             | 1.5m wide path                | Secondary Route                 | 1157       | \$289,318              | 9                 | \$18,000              | \$307,318                     | 1-3  |
| 46             | 5        | Glennie Street/Jarrett Street   | NORTH GOSFORD             | Gosford              | Pacific Hwy                                | Cary Street                                | 2.4m wide path                | Primary Route                   | 836        | \$334,255              | 26                | \$52,000              | \$386,255                     | 1-3  |
| 47             | 19       | Welcome Street                  | WOY WOY                   | Woy Woy              | Mcmasters Road                             | Alpha Road                                 | 1.5m wide path                | Secondary Route                 | 388        | \$97,049               | 2                 | \$4,000               | \$101,049                     | 4-6  |
| 48             | 6        | Pacific Hwy                     | NORTH GOSFORD             | Gosford              | Glennie Street                             | Dwyer Street                               | 2.4m wide path                | Primary Route                   | 235        | \$94,131               | 4                 | \$8,000               | \$102,131                     | 4-6  |
| 49             | 80       | Oakland Ave                     | THE ENTRANCE              | The Entrance         | Norberta Street                            | The Entrance Road/Central Coast Hwy        | 1.5m wide path                | Tertiary Route                  | 79         | \$19,812               | 3                 | \$6,000               | \$25,812                      | 4-6  |
| 50             | 44       | Racecourse Road                 | WEST GOSFORD              | Gosford              | Pacific Hwy/ Central Coast<br>Hwy          | Batley Street N                            | 1.5m wide path                | Tertiary Route                  | 1358       | \$339,380              | 6                 | \$12,000              | \$351,380                     | 4-6  |
|                | +        | Maitland Bay Drive/Memorial     |                           |                      | T TVV y                                    |                                            |                               |                                 |            | <del> </del>           |                   |                       |                               | +    |
| 51             | 14       | Ave/Fassifern Street/ Picnic    | ETTALONG BEACH            | Woy Woy              | Memorial Ave                               | Maitland Bay Drive                         | 1.5m wide path                | Secondary Route                 | 865        | \$216,304              | 7                 | \$14,000              | \$230,304                     | 4-6  |
| 31             | "        | Parade                          | LITALUNG DEAUT            | VVOY VVOY            | IVICITIONAL AVE                            | Iviallianu Day Dilve                       | i.om wide patil               | Occordary Noute                 | 000        | Ψ2 10,304              | '                 | φι <del>ν,</del> ,υυυ | ψ <b>∠</b> υυ,υυ <del>4</del> | 4-0  |
| 52             | 61       | Maitland Bay Dr                 | BLACKWALL                 | Woy Woy              | Lurline Street                             | Picnic Parade                              | 1.5m wide path                | Secondary Route                 | 452        | \$112,953              | 0                 | \$0                   | \$112,953                     | 4-6  |
| 53             | 59       | Carpenter St                    | UMINA BEACH               | Woy Woy              | Veron Road                                 | Ryans Road                                 | 1.5m wide path                | Secondary Route Secondary Route | 347        | \$86,792               | //                | \$8,000               | \$94,792                      | 4-6  |
| 53<br>54       | 103      | Panonia Rd                      | WYONG                     | Wyong                | Howarth Street                             | Marathon Street                            | 1.5m wide path                | Tertiary Route                  | 344        | \$86,095               | n                 | \$0,000<br>\$0        | \$86,095                      | 4-6  |
| 55             | 62       | Maitland Bay Dr                 | BLACKWALL                 | Woy Woy              | Booker Bay Road                            | Ocean Grove Road                           | 1.5m wide path                | Secondary Route                 | 174        | \$43,532               | 0                 | \$0                   | \$43,532                      | 4-6  |
| 56             | 15       | Trafalgar Ave                   | WOY WOY                   | Woy Woy              | Alma Ave                                   | Winifred Ave                               | 1.5m wide path                | Secondary Route Secondary Route | 430        | \$107,442              | 12                | \$24,000              | \$131,442                     | 4-6  |
| 57             | 104      | Wyong Road                      | TUGGERAH                  | Wyong                | Gavenlocak Road                            | Pacific Hwy                                | 1.5m wide path                | Tertiary Route                  | 303        | \$75,626               | 2                 | \$4,000               | \$79,626                      | 4-6  |
| 58             | 57       | George Street                   | WOY WOY                   | Woy Woy              | Brisbane Water Drive                       | Victoria Road                              | 2.4m wide path                | Primary Route                   | 185        | \$75,020               | 1                 | \$2,000               | \$79,020<br>\$76,131          | 4-6  |
|                |          |                                 |                           |                      |                                            | The Entrance Road/ Central                 | ·                             | Í                               |            |                        | '                 |                       |                               |      |
| 59             | 39       | Thompson St                     | LONG JETTY                | The Entrance         | Watkins Street                             | Coast Hwy                                  | 1.5m wide path                | Tertiary Route                  | 212        | \$52,950               | 4                 | \$8,000               | \$60,950                      | 4-6  |
|                | I        | 1                               |                           | <u> </u>             | 1                                          | l Ooast i Iwy                              |                               |                                 |            | 1                      | I .               |                       |                               |      |

| <u>hedule 1:</u> | : Works | Schedule and Costs                       | for Proposed Nev | v Infrastructure - | PAMP                                    |                                      |                      |                 |        |                   |                   | TOTAL:         | \$8,967,   | ,349   |
|------------------|---------|------------------------------------------|------------------|--------------------|-----------------------------------------|--------------------------------------|----------------------|-----------------|--------|-------------------|-------------------|----------------|------------|--------|
| orks Priority    | ID      | Road Name                                | Suburb Name      | PAMP Area          | То                                      | From                                 | Description of Works | Priority        | Length | Total Length Cost | No. of Kerb Ramps | Kerb Ramp Cost | Total Cost | Yea    |
| 60               | 106     | Pacific Hwy                              | TUGGERAH         | Wyong              | Tambelin Street                         | Gavenlock Road                       | 1.5m wide path       | Tertiary Route  | 300    | \$75,025          | 0                 | \$0            | \$75,025   | 4-     |
| 61               | 105     | Pacific Hwy                              | TUGGERAH         | Wyong              | Wyong Road                              | Tambelin Street                      | 1.5m wide path       | Tertiary Route  | 134    | \$33,460          | 0                 | \$0            | \$33,460   | 4-     |
| 62               | 56      | Brisbane Water Drive                     | WOY WOY          | Woy Woy            | George Street                           | Blackwall Road                       | 2.4m wide path       | Primary Route   | 162    | \$64,950          | 2                 | \$4,000        | \$68,950   | 4-     |
| 63               | 29      | The Esplanade                            | UMINA BEACH      | Woy Woy            | Ocean Beach Road                        | Norman Street                        | 1.5m wide path       | Secondary Route | 630    | \$157,523         | 2                 | \$4,000        | \$161,523  | 4-     |
| 64               | 41      | Jarrett St                               | WYOMING          | Gosford            | Cary Street                             | Maidens Brush Road                   | 1.5m wide path       | Secondary Route | 126    | \$31,432          | 4                 | \$8,000        | \$39,432   | 4-     |
|                  | - ''    |                                          | İ                |                    | <u> </u>                                | Lake Tuggerah/Start Of The           |                      | ,               |        |                   | '                 |                |            |        |
| 65               | 0       | Wilfred Barrett Dr                       | THE ENTRANCE     | The Entrance       | Bent Street                             | Entrance Bridge                      | 1.5m wide path       | Secondary Route | 64     | \$15,912          | 2                 | \$4,000        | \$19,912   | 4-0    |
| 66               | 45      | River Road                               | WYONG            | Wyong              | Rankens Crt                             | Pacific Hwy                          | 1.5m wide path       | Tertiary Route  | 250    | \$62,411          | 0                 | \$0            | \$62,411   | 4-     |
| 67               | 97      | River Rd/Hope Street                     | WYONG            | Wyong              | Jennings Road                           | Margaret Street                      | 1.5m wide path       | Tertiary Route  | 133    | \$33,361          | 1                 | \$2,000        | \$35,361   | 4-     |
| 68               | 114     | Reliance Dr                              | TUGGERAH         | Wyong              | Colony Close                            | Teamster Close                       | 1.5m wide path       | Tertiary Route  | 104    | \$26,124          | 0                 | \$0            | \$26,124   | 4-     |
| 69               | 113     | Reliance Dr                              | TUGGERAH         | Wyong              | Pioneer Ave                             | Wyong Road                           | 1.5m wide path       | Tertiary Route  | 93     | \$23,320          | 0                 | \$0            | \$23,320   | 4      |
| 70               | 8       | Riou Street                              | GOSFORD          | Gosford            | From Bus Stop                           | Existing Footpath                    | 1.5m wide path       | Tertiary Route  | 9      | \$2,367           | 0                 | \$0            | \$2,367    | 4      |
| 71               | 21      | Memorial Ave/Maitland Bay Dr             | BLACKWALL        | Woy Woy            | Maitland Bay Drive                      | Memorial Ave                         | 1.5m wide path       | Tertiary Route  | 55     | \$13,869          | 2                 | \$4,000        | \$17,869   | 4-     |
| 72               | 60      | Rounabout<br>Bapaume Ave                 | UMINA BEACH      | Woy Woy            | Lone Pine Ave                           | Nowack Ave                           | 1.5m wide path       | Secondary Route | 665    | \$166,317         | 42                | \$84,000       | \$250,317  | 4      |
| 73               | 52      | Bryant Dr                                | TUGGERAH         | Wyong              | Pacific Hwy                             | Lake Road                            | 2.4m wide path       | Primary Route   | 380    | \$151,839         | 1                 | \$2,000        | \$153,839  | 4      |
| 74               | 51      | Bryant Dr                                | TUGGERAH         | Wyong              | , , , , , , , , , , , , , , , , , , , , | e Western End Of Bryant Drive        | 2.4m wide path       | Primary Route   | 115    | \$46,065          | 1 1               | \$2,000        | \$48,065   | 4      |
| 74               | 31      | Bi yant Di                               | TUGGERAH         | vvyorig            | Eastern End Of Bryant Drive             |                                      | 2.4III WIUE PAUI     | Filliary Roule  | 110    | φ40,000           | <u>'</u>          | φ2,000         | φ40,000    | +-     |
| 75               | 83      | Ashton Ave                               | THE ENTRANCE     | The Entrance       | Oaklnad Ave                             | The Entrance Road/ Central Coast Hwy | 1.5m wide path       | Tertiary Route  | 143    | \$35,689          | 6                 | \$12,000       | \$47,689   | 4      |
| 76               | 87      | Torrens Ave                              | THE ENTRANCE     | The Entrance       | Victoria Ave                            | Fairview Ave                         | 1.5m wide path       | Secondary Route | 126    | \$31,533          | 1                 | \$2,000        | \$33,533   | 4      |
| 77               | 82      | Copnor Ave                               | THE ENTRANCE     | The Entrance       | Fairview Ave                            | Armidale Street                      | 1.5m wide path       | Tertiary Route  | 95     | \$23,769          | 6                 | \$12,000       | \$35,769   | 4      |
| 78               | 111     | Bryant Drive                             | TUGGERAH         | Wyong              | Lake Road                               | Wyong Road                           | 1.5m wide path       | Tertiary Route  | 72     | \$18,096          | 0                 | \$0            | \$18,096   |        |
| 79               | 112     | Bryant Drive                             | TUGGERAH         | Wyong              | Lake Road                               | Wyong Road                           | 1.5m wide path       | Tertiary Route  | 51     | \$12,640          | 0                 | \$0            | \$12,640   |        |
| 80               | 81      | Copnor Ave                               | THE ENTRANCE     | The Entrance       | Armidale St                             | Ashton Ave                           | 1.5m wide path       | Tertiary Route  | 47     | \$11,853          | 5                 | \$10,000       | \$21,853   |        |
| 81               | 88      | Torrens Ave                              | THE ENTRANCE     | The Entrance       | Victoria Ave                            | Fairview Ave                         | 1.5m wide path       | Secondary Route | 31     | \$7,811           | 0                 | \$0            | \$7,811    | $\top$ |
| 82               | 89      | Torrens Ave                              | THE ENTRANCE     | The Entrance       | Coral Street                            | Victoria Ave                         | 1.5m wide path       | Secondary Route | 24     | \$6,035           | 0                 | \$0            | \$6,035    | +      |
| 83               | 71      | Bay Road                                 | BLUE BAY         | The Entrance       | Narrawa Ave                             | Orana Ave                            | 1.5m wide path       | Tertiary Route  | 217    | \$54,265          | 16                | \$32,000       | \$86,265   |        |
| 84               | 75      | Toowoon Bay Road                         | BLUE BAY         | The Entrance       | Bay Road                                | Werrina Parade                       | 1.5m wide path       | Tertiary Route  | 185    | \$46,166          | 4                 | \$8,000        | \$54,166   | $\top$ |
| 85               | 70      | Bay Road                                 | BLUE BAY         | The Entrance       | Ocean Parade                            | Narrawa Ave                          | 1.5m wide path       | Tertiary Route  | 148    | \$37,014          | 4                 | \$8,000        | \$45,014   | +      |
| 86               | 69      | Bay Road                                 | BLUE BAY         | The Entrance       | Boondilla Road                          | Ocean Parade                         | 1.5m wide path       | Tertiary Route  | 148    | \$36,991          | 2                 | \$4,000        | \$40,991   | +      |
| 87               | 73      | Bay Road                                 | BLUE BAY         | The Entrance       | Moorah Ave                              | Beenbah Ave                          | 1.5m wide path       | Tertiary Route  | 129    | \$32,276          | 14                | \$28,000       | \$60,276   | +      |
| 88               | 74      | Bay Road                                 | BLUE BAY         | The Entrance       | Beenbah Ave                             | Toowoon Bay Road                     | 1.5m wide path       | Tertiary Route  | 100    | \$24,921          | 22                | \$44,000       | \$68,921   | +      |
| 89               | 72      | Bay Road                                 | BLUE BAY         | The Entrance       | Orana Ave                               | Koonah Ave                           | 1.5m wide path       | Tertiary Route  | 32     | \$7,955           | 10                | \$20,000       | \$27,955   | +      |
| 90               | 58      | Mcmasters Road                           | WOY WOY          |                    |                                         | Blackwall Road                       | 1.5m wide path       | Secondary Route | 453    | \$113,179         | 9                 | \$18,000       |            | +      |
| 90               | 30      |                                          | VVOT VVOT        | Woy Woy            | Squirrel Street                         | Diackwall Road                       | r.om wide pain       | Secondary Route | 433    | \$113,179         | 9                 | φ10,000        | \$131,179  | +      |
| 91               | 18      | Moana St/ Dunban Road/<br>Hilview Street | WOY WOY          | Woy Woy            | Miami Ave                               | Ocean Beach Road                     | 1.5m wide path       | Secondary Route | 1220   | \$304,898         | 13                | \$26,000       | \$330,898  |        |
| 92               | 47      | Margaret Street                          | WYONG            | Wyong              | North Road                              | Alison Road                          | 1.5m wide path       | Tertiary Route  | 428    | \$106,926         | 6                 | \$12,000       | \$118,926  |        |
| 93               | 95      | Hope Street                              | WYONG            | Wyong              | Anzac Ave                               | Alsion Road                          | 1.5m wide path       | Tertiary Route  | 92     | \$22,918          | 0                 | \$0            | \$22,918   |        |
| 94               | 94      | Hope Street                              | WYONG            | Wyong              | Anzac Ave                               | Alsion Road                          | 1.5m wide path       | Tertiary Route  | 73     | \$18,260          | 1                 | \$2,000        | \$20,260   |        |
| 95               | 93      | North Road                               | WYONG            | Wyong              | Pauline Land                            | Hely Street                          | 1.5m wide path       | Tertiary Route  | 58     | \$14,474          | 2                 | \$4,000        | \$18,474   |        |
| 96               | 91      | Oakland Ave                              | THE ENTRANCE     | The Entrance       | Coral Street                            | Fairview Ave                         | 1.5m wide path       | Tertiary Route  | 175    | \$43,630          | 0                 | \$0            | \$43,630   | $\Box$ |
| 97               | 92      | Coral Street                             | THE ENTRANCE     | The Entrance       | Oakland Ave                             | Central Coast Hwy                    | 1.5m wide path       | Tertiary Route  | 108    | \$27,121          | 2                 | \$4,000        | \$31,121   | $\top$ |
| 98               | 90      | Oakland Ave                              | THE ENTRANCE     | The Entrance       | Coral Street                            | Fairview Ave                         | 1.5m wide path       | Tertiary Route  | 107    | \$26,632          | 1                 | \$2,000        | \$28,632   | $\top$ |
| 99               | 23      | Railway Street                           | WOY WOY          | Woy Woy            | Hilview Street                          | Shoalhaven Drive                     | 1.5m wide path       | Secondary Route | 324    | \$80,971          | 0                 | \$0            | \$80,971   | $\top$ |
| 100              | 42      | Jarrett Street                           | NORTH GOSFORD    | Gosford            | Etna Street                             | Burrabil Ave                         | 1.5m wide path       | Tertiary Route  | 137    | \$34,373          | 0                 | \$0            | \$34,373   | $\top$ |
| 101              | 79      | Archbold Road                            | LONG JETTY       | The Entrance       | Gallipoli Street                        | The Entrance Road                    | 1.5m wide path       | Tertiary Route  | 72     | \$18,093          | 1                 | \$2,000        | \$20,093   | $\top$ |
| 102              | 64      | Mount Ettalong Rd                        | UMINA BEACH      | Woy Woy            | Sylvania Road                           | Edgecliff Road                       | 1.5m wide path       | Tertiary Route  | 189    | \$47,168          | 1                 | \$2,000        | \$49,168   | $\top$ |
| 103              | 40      | Thompson St                              | LONG JETTY       | The Entrance       | Eloora Road                             | Watkins Street                       | 1.5m wide path       | Tertiary Route  | 539    | \$134,659         | 8                 | \$16,000       | \$150,659  | +      |
| 104              | 78      | Nirvana Street                           | LONG JETTY       | The Entrance       | Toowoon Bay Road                        | Thompson Street                      | 1.5m wide path       | Tertiary Route  | 92     | \$22,922          | 12                | \$24,000       | \$46,922   | +      |
| 105              | 68      | Werrina Pde                              | BLUE BAY         | The Entrance       | Beenbah Ave                             | Toowoon Bay Road                     | 1.5m wide path       | Tertiary Route  | 157    | \$39,211          | 8                 | \$16,000       | \$55,211   | +      |
| 106              | 67      | Werrina Pde                              | BLUE BAY         | The Entrance       | Blue Street                             | Beenbah Ave                          | 1.5m wide path       | Tertiary Route  | 153    | \$38,161          | 10                | \$20,000       | \$58,161   | +      |
| 107              | 37      | Werrina Pde                              | BLUE BAY         | The Entrance       | Blue Street                             | Narrawa Ave                          | 1.5m wide path       | Tertiary Route  | 118    | \$29,516          | 2                 | \$4,000        | \$33,516   | +      |
| 107              | 38      |                                          | BLUE BAY         |                    |                                         |                                      |                      |                 | 107    |                   | 2                 |                |            | +      |
| 100              | 30      | Narrawa Ave                              | DLUE BAY         | The Entrance       | Bay Road                                | Currawong Street                     | 1.5m wide path       | Tertiary Route  | 107    | \$26,664          |                   | \$4,000        | \$30,664   |        |