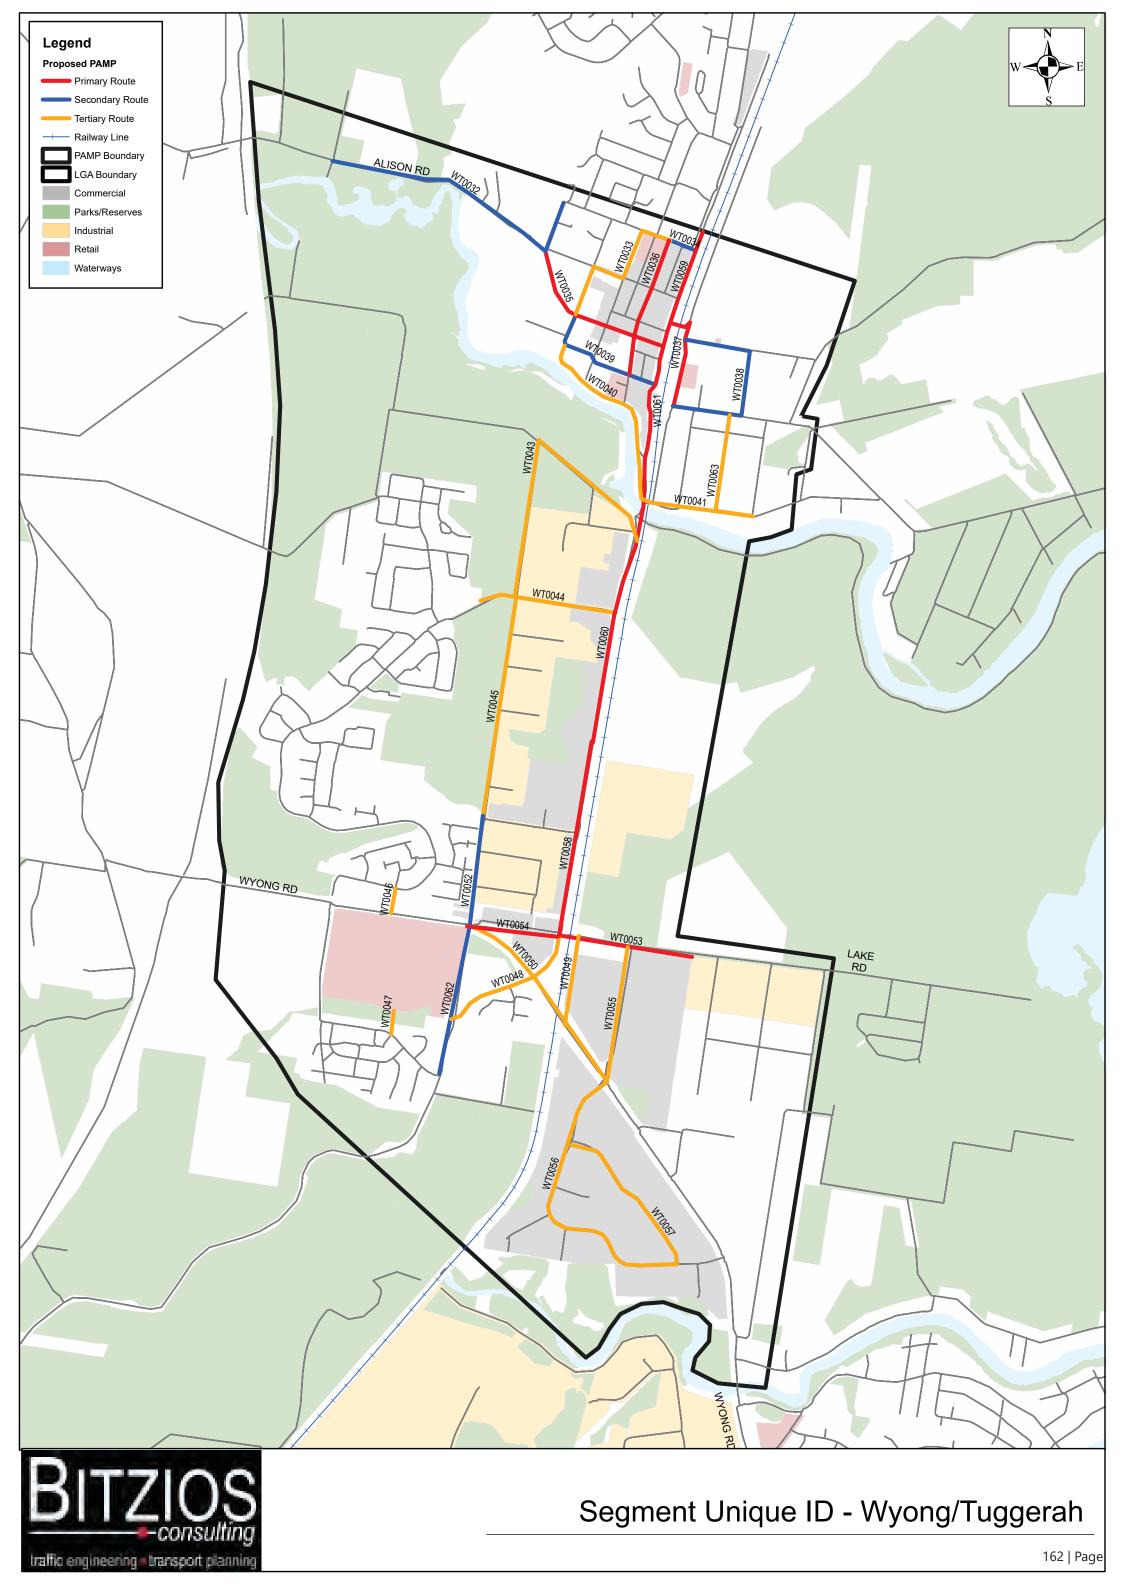

| Schedule 1:    | : Works  | S Schedule and Costs            | for Proposed Nev          | w Infrastructure -   | PAMP                                       |                                            |                               |                                 |            |                        |                   | TOTAL:                | \$8,967,3                     | 349  |
|----------------|----------|---------------------------------|---------------------------|----------------------|--------------------------------------------|--------------------------------------------|-------------------------------|---------------------------------|------------|------------------------|-------------------|-----------------------|-------------------------------|------|
| Works Priority | ID       | Road Name                       | Suburb Name               | PAMP Area            | То                                         | From                                       | Description of Works          | Priority                        | Length     | Total Length Cost      | No. of Kerb Ramps | Kerb Ramp Cost        | Total Cost                    | Year |
| 1              | 34       | Etna Street                     | NORTH GOSFORD             | Gosford              | Gertrude Street                            | Henry Parry Drive                          | 2.4m wide path                | Primary Route                   | 178        | \$71,266               | 1                 | \$2,000               | \$73,266                      | 1-3  |
| 2              | 11       | Georgiana Terrance/ John        | GOSFORD                   | Gosford              | Henry Parry Drive                          | Donnison Street                            | 1.5m wide path                | Secondary Route                 | 537        | \$134,153              | 10                | \$20,000              | \$154,153                     | 1-3  |
|                |          | Whiteway Drive                  |                           |                      |                                            |                                            | •                             | ·                               |            |                        | 10                |                       |                               | 1-3  |
| 3              | 12       | Henry Parry Dr                  | GOSFORD                   | Gosford              | Georgiana Terrace                          | Joseph Lloyd Close                         | 1.5m wide path                | Secondary Route                 | 371        | \$92,761               | 0                 | \$0                   | \$92,761                      | 1-3  |
| 4              | 10       | Erina St E/ Albany St N         | GOSFORD                   | Gosford              | Henry Parry Drive                          | Henry Wheeler Place                        | 1.5m wide path                | Secondary Route                 | 161        | \$40,214               | 2                 | \$4,000               | \$44,214                      | 1-3  |
| 5              | 24       | Pemell St                       | WYOMING                   | Gosford              | Jarrett Street                             | Pacific Hwy                                | 2.4m wide path                | Primary Route                   | 223        | \$89,384               | 1                 | \$2,000               | \$91,384                      | 1-3  |
| 6              | 33       | Pemell St                       | WYOMING                   | Gosford              | Jarrett Street                             | Pacific Hwy                                | 2.4m wide path                | Primary Route                   | 118        | \$47,374               | 1                 | \$2,000               | \$49,374                      | 1-3  |
| 7              | 13       | Henry Parry Dr/ Terama Place    | GOSFORD                   | Gosford              | Corner Of Henry Parry Drive / Terama Place | Corner Of Henry Parry Drive / Terama Place | 2.4m wide path                | Primary Route                   | 90         | \$35,971               | 2                 | \$4,000               | \$39,971                      | 1-3  |
| 8              | 17       | Rose St/ Ithome Street          | WYONG                     | Wyong                | Levitt Street                              | Warner Ave                                 | 1.5m wide path                | Secondary Route                 | 317        | \$79,294               | 1                 | \$2,000               | \$81,294                      | 1-3  |
| 9              | 98       | Warner Ave                      | WYONG                     | Wyong                | Leppington Street                          | Marathon Street                            | 1.5m wide path                | Secondary Route                 | 148        | \$37,081               | 1                 | \$2,000               | \$39,081                      | 1-3  |
| 10             | 25       | Rose Street                     | WYONG                     | Wyong                | Howarth Street                             | Levitt Street                              | 1.5m wide path                | Secondary Route                 | 133        | \$33,302               | 0                 | \$0                   | \$33,302                      | 1-3  |
| 11             | 99       | Warner Ave                      | WYONG                     | Wyong                | Leppington Street                          | Byron Street                               | 1.5m wide path                | Secondary Route                 | 44         | \$10,977               | 1                 | \$2,000               | \$12,977                      | 1-3  |
| 12             | 101      | Warner Ave                      | WYONG                     | Wyong                | Byron Street                               | Howarth Street                             | 1.5m wide path                | Secondary Route                 | 41         | \$10,242               | 1                 | \$2,000               | \$12,242                      | 1-3  |
| 13             | 100      | Warner Ave                      | WYONG                     | Wyong                | Levitts Street                             | Byron Street                               | 1.5m wide path                | Secondary Route                 | 31         | \$7,733                | 1                 | \$2,000               | \$9,733                       | 1-3  |
| 14             | 16       | Pacific Hwy                     | TUGGERAH                  | Wyong                | Railway Sq                                 | Johnson Road                               | 2.4m wide path                | Primary Route                   | 880        | \$352,118              | 4                 | \$8,000               | \$360,118                     | 1-3  |
| 15             | 102      | Church Street                   | WYONG                     | Wyong                | Rankens Ct                                 | Margaret Street                            | 1.5m wide path                | Secondary Route                 | 128        | \$32,040               | 2                 | \$4,000               | \$36,040                      | 1-3  |
| 16             | 46       | Hargrave Street                 | WYONG                     | Wyong                | Hope Street                                | Margaret Street                            | 1.5m wide path                | Secondary Route                 | 123        | \$30,630               | 2                 | \$4,000               | \$34,630                      | 1-3  |
| 17             | 96       | Hope Street                     | WYONG                     | Wyong                | Alsion Road                                | Jennings Road                              | 1.5m wide path                | Secondary Route                 | 45         | \$11,324               | 1                 | \$2,000               | \$13,324                      | 1-3  |
| 18             | 7        | Showground Road                 | GOSFORD                   | Gosford              | Racecourse Road                            | Beane Street West                          | 1.5m wide path                | Secondary Route                 | 141        | \$35,150               | 11                | \$2,000               | \$37,150                      | 1-3  |
| 19             | 3        | Fairview Ave                    | THE ENTRANCE              | The Entrance         | Tuggerah Parde                             | Copnor Avenue                              | 1.5m wide path                | Secondary Route                 | 380        | \$95,026               | 7                 | \$14,000              | \$109,026                     | 1-3  |
| 20             | 31       | Pacific Hwy                     | WYOMING                   | Gosford              | Glennie Street                             | Cary Street                                | 2.4m wide path                | Primary Route                   | 179        | \$71,595               | 1                 | \$2,000               | \$73,595                      | 1-3  |
| 21             | 30       | Pacific Hwy                     | WYOMING                   | Gosford              | Henry Parry Drive                          | Laycock Street                             | 2.4m wide path                | Primary Route                   | 87         | \$34,626               | 0                 | \$0                   | \$34,626<br>\$35,570          | 1-3  |
| 22             | 32       | Pacific Hwy                     | WYOMING                   | Gosford              | Akora Road                                 | Cary Street                                | 2.4m wide path                | Primary Route                   | 79         | \$31,570               | ۷                 | \$4,000               | \$35,570                      | 1-3  |
| 23             | 26       | Boondilla Road                  | BLUE BAY<br>BLUE BAY      | The Entrance         | Gosford Avenue                             | Ocean Parade                               | 1.5m wide path                | Secondary Route                 | 902<br>878 | \$225,603<br>\$219,579 | 9 10              | \$18,000<br>\$20,000  | \$243,603<br>\$239,579        | 1-3  |
| 25             | 36       | Boondilla Road                  | THE ENTRANCE              | The Entrance         | Gosford Avenue                             | Ocean Parade                               | 1.5m wide path                | Secondary Route                 |            |                        | 10                |                       | \$57,649                      | 1-3  |
| 26             |          | View St                         |                           | The Entrance         | Tuggerah Parada                            | Oakland Avenue                             | 1.5m wide path                | Secondary Route                 | 215        | \$53,649               | <u>Z</u>          | \$4,000               | · ,                           | 1-3  |
| 20             | 35<br>77 | View St<br>Boondilla Road       | THE ENTRANCE THE ENTRANCE | The Entrance         | Tuggerah Parade The Entrance Road          | Oakland Avenue                             | 1.5m wide path                | Secondary Route                 | 212<br>79  | \$53,063<br>\$10,746   | 2                 | \$8,000<br>\$4,000    | \$61,063<br>\$23,746          | 1-3  |
| 28             | 20       | Brick Wharf Road                | WOY WOY                   | The Entrance Woy Woy | Sonter Ave                                 | Gosford Ave North Burge Road               | 1.5m wide path 1.5m wide path | Secondary Route Secondary Route | 63         | \$19,746<br>\$15,671   | 0                 | \$4,000               | \$25,746<br>\$15,671          | 1-3  |
| 29             | 76       | Boondilla Road                  | THE ENTRANCE              | The Entrance         | Gosford Avenue                             | The Entrance Road                          | 1.5m wide path                | Secondary Route Secondary Route | 18         | \$4,450                | 6                 | \$12,000              | \$16,450                      | 1-3  |
| 30             | 10       | Pacific Hwy                     | WYOMING                   | Gosford              | Laycock Street                             | Glennie Street                             | 1.5m wide path                | Secondary Route Secondary Route | 448        | \$111,952              | 3                 | \$6,000               | \$10,450<br>\$117,952         | 1-3  |
| 31             | 9        | Batley St N/ Faunce Street West | WEST GOSFORD              | Gosford              | Racecourse Road                            | Showground Road                            | 1.5m wide path                | Secondary Route Secondary Route | 803        | \$200,719              | 10                | \$20,000              | \$220,719                     | 1-3  |
| 32             | 22       | Lone Pine Ave/ Carpenter Street | UMINA BEACH               | Woy Woy              | Ocean Beach Road                           | Ryans Road                                 | 1.5m wide path                | Secondary Route Secondary Route | 1145       | \$286,250              | 6                 | \$12,000              | \$298,250                     | 1-3  |
| 33             | 48       | Pacific Hwy                     | WYONG                     | Wyong                | North Road                                 | Robleys Lane                               | 2.4m wide path                | Primary Route                   | 334        | \$133,556              | 2                 | \$4,000               | \$137,556                     | 1-3  |
| 34             | 26       | Howarth St                      | WYONG                     | Wyong                | Warner Ave                                 | Rose Street                                | 2.4m wide path                | Primary Route                   | 221        | \$88,269               | 0                 | \$4,000               | \$88,269                      | 1-3  |
| 35             | 43       | Henry Parry Dr/ Etna Street     | GOSFORD                   | Gosford              | Jarretts Street                            | Terama Place                               | 2.4m wide path                | Primary Route                   | 784        | \$313,474              | 2                 | \$4,000               | \$317,474                     | 1-3  |
| 36             | 27       | The Esplanade                   | ETTALONG BEACH            | Woy Woy              | Beach Street                               | Kourung Street                             | 1.5m wide path                | Secondary Route                 | 688        | \$172,072              | 3                 | \$6,000               | \$178,072                     | 1-3  |
| 30             | 21       | The Esplanade                   | ETTALONG BEAGIT           | VVOY VVOY            | West Street/ Sydney Ave                    | Nourung Street                             | 1.5III WIUE PAUI              | Secondary Route                 | 000        | φ172,072               | 3                 | φ0,000                | \$170,072                     | 1-5  |
| 37             | 63       | Ocean Beach Road                | UMINA BEACH               | Woy Woy              | Roundabout                                 | The Esplanade                              | 1.5m wide path                | Secondary Route                 | 497        | \$124,321              | 4                 | \$8,000               | \$132,321                     | 1-3  |
| 38             | 108      | Pacific Hwy                     | TUGGERAH                  | Wyong                | Gavenlock Road                             | Tonkiss St                                 | 1.5m wide path                | Secondary Route                 | 274        | \$68,388               | 2                 | \$4,000               | \$72,388                      | 1-3  |
| 39             | 107      | Gavenlock Road                  | TUGGERAH                  | Wyong                | Wyong Road                                 | Pacific Hwy                                | 1.5m wide path                | Secondary Route                 | 156        | \$39,073               | 0                 | \$0                   | \$39,073                      | 1-3  |
| 40             | 85       | Oakland Ave                     | THE ENTRANCE              | The Entrance         | Armidale St                                | Ashton Ave                                 | 1.5m wide path                | Tertiary Route                  | 141        | \$35,249               | 2                 | \$4,000               | \$39,249                      | 1-3  |
| 41             | 109      | Pacific Hwy                     | TUGGERAH                  | Wyong                | Gavenlock Road                             | Tonkiss St                                 | 1.5m wide path                | Secondary Route                 | 103        | \$25,843               | 0                 | \$0                   | \$25,843                      | 1-3  |
| 42             | 84       | Oakland Ave                     | THE ENTRANCE              | The Entrance         | Fairview Ave                               | Armidale Street                            | 1.5m wide path                | Tertiary Route                  | 96         | \$24,084               | 1                 | \$2,000               | \$26,084                      | 1-3  |
| 43             | 86       | Oakland Ave                     | THE ENTRANCE              | The Entrance         | Ashton Ave                                 | Campbell Ave                               | 1.5m wide path                | Tertiary Route                  | 96         | \$24,049               | 2                 | \$4,000               | \$28,049                      | 1-3  |
| 44             | 110      | Gavenlock Road                  | TUGGERAH                  | Wyong                | Wyong Road                                 | Pacific Hwy                                | 1.5m wide path                | Secondary Route                 | 58         | \$14,544               | 0                 | \$0                   | \$14,544                      | 1-3  |
| 45             | 28       | The Esplanade                   | UMINA BEACH               | Woy Woy              | Norman Street                              | Kourung Street                             | 1.5m wide path                | Secondary Route                 | 1157       | \$289,318              | 9                 | \$18,000              | \$307,318                     | 1-3  |
| 46             | 5        | Glennie Street/Jarrett Street   | NORTH GOSFORD             | Gosford              | Pacific Hwy                                | Cary Street                                | 2.4m wide path                | Primary Route                   | 836        | \$334,255              | 26                | \$52,000              | \$386,255                     | 1-3  |
| 47             | 19       | Welcome Street                  | WOY WOY                   | Woy Woy              | Mcmasters Road                             | Alpha Road                                 | 1.5m wide path                | Secondary Route                 | 388        | \$97,049               | 2                 | \$4,000               | \$101,049                     | 4-6  |
| 48             | 6        | Pacific Hwy                     | NORTH GOSFORD             | Gosford              | Glennie Street                             | Dwyer Street                               | 2.4m wide path                | Primary Route                   | 235        | \$94,131               | 4                 | \$8,000               | \$102,131                     | 4-6  |
| 49             | 80       | Oakland Ave                     | THE ENTRANCE              | The Entrance         | Norberta Street                            | The Entrance Road/Central Coast Hwy        | 1.5m wide path                | Tertiary Route                  | 79         | \$19,812               | 3                 | \$6,000               | \$25,812                      | 4-6  |
| 50             | 44       | Racecourse Road                 | WEST GOSFORD              | Gosford              | Pacific Hwy/ Central Coast<br>Hwy          | Batley Street N                            | 1.5m wide path                | Tertiary Route                  | 1358       | \$339,380              | 6                 | \$12,000              | \$351,380                     | 4-6  |
|                | +        | Maitland Bay Drive/Memorial     |                           |                      | T TVV y                                    |                                            |                               |                                 |            | <del> </del>           |                   |                       |                               | +    |
| 51             | 14       | Ave/Fassifern Street/ Picnic    | ETTALONG BEACH            | Woy Woy              | Memorial Ave                               | Maitland Bay Drive                         | 1.5m wide path                | Secondary Route                 | 865        | \$216,304              | 7                 | \$14,000              | \$230,304                     | 4-6  |
| 31             | "        | Parade                          | LITALUNG DEAUT            | VVOY VVOY            | IVICITIONAL AVE                            | Iviallianu Day Dilve                       | i.om wide patil               | Occordary Noute                 | 000        | Ψ2 10,304              | '                 | φι <del>ν,</del> ,υυυ | ψ <b>∠</b> υυ,υυ <del>4</del> | 4-0  |
| 52             | 61       | Maitland Bay Dr                 | BLACKWALL                 | Woy Woy              | Lurline Street                             | Picnic Parade                              | 1.5m wide path                | Secondary Route                 | 452        | \$112,953              | 0                 | \$0                   | \$112,953                     | 4-6  |
| 53             | 59       | Carpenter St                    | UMINA BEACH               | Woy Woy              | Veron Road                                 | Ryans Road                                 | 1.5m wide path                | Secondary Route Secondary Route | 347        | \$86,792               | //                | \$8,000               | \$94,792                      | 4-6  |
| 53<br>54       | 103      | Panonia Rd                      | WYONG                     | Wyong                | Howarth Street                             | Marathon Street                            | 1.5m wide path                | Tertiary Route                  | 344        | \$86,095               | n                 | \$0,000<br>\$0        | \$86,095                      | 4-6  |
| 55             | 62       | Maitland Bay Dr                 | BLACKWALL                 | Woy Woy              | Booker Bay Road                            | Ocean Grove Road                           | 1.5m wide path                | Secondary Route                 | 174        | \$43,532               | 0                 | \$0                   | \$43,532                      | 4-6  |
| 56             | 15       | Trafalgar Ave                   | WOY WOY                   | Woy Woy              | Alma Ave                                   | Winifred Ave                               | 1.5m wide path                | Secondary Route Secondary Route | 430        | \$107,442              | 12                | \$24,000              | \$131,442                     | 4-6  |
| 57             | 104      | Wyong Road                      | TUGGERAH                  | Wyong                | Gavenlocak Road                            | Pacific Hwy                                | 1.5m wide path                | Tertiary Route                  | 303        | \$75,626               | 2                 | \$4,000               | \$79,626                      | 4-6  |
| 58             | 57       | George Street                   | WOY WOY                   | Woy Woy              | Brisbane Water Drive                       | Victoria Road                              | 2.4m wide path                | Primary Route                   | 185        | \$75,020               | 1                 | \$2,000               | \$79,020<br>\$76,131          | 4-6  |
|                |          |                                 |                           |                      |                                            | The Entrance Road/ Central                 | ·                             | Í                               |            |                        | '                 |                       |                               |      |
| 59             | 39       | Thompson St                     | LONG JETTY                | The Entrance         | Watkins Street                             | Coast Hwy                                  | 1.5m wide path                | Tertiary Route                  | 212        | \$52,950               | 4                 | \$8,000               | \$60,950                      | 4-6  |
|                | I        | 1                               |                           | <u> </u>             | 1                                          | l Ooast i Iwy                              |                               |                                 |            | 1                      | I .               |                       |                               |      |

| <u>hedule 1:</u> | : Works | Schedule and Costs                       | for Proposed Nev | v Infrastructure - | PAMP                                    |                                      |                      |                 |        |                   |                   | TOTAL:         | \$8,967,   | ,349   |
|------------------|---------|------------------------------------------|------------------|--------------------|-----------------------------------------|--------------------------------------|----------------------|-----------------|--------|-------------------|-------------------|----------------|------------|--------|
| orks Priority    | ID      | Road Name                                | Suburb Name      | PAMP Area          | То                                      | From                                 | Description of Works | Priority        | Length | Total Length Cost | No. of Kerb Ramps | Kerb Ramp Cost | Total Cost | Yea    |
| 60               | 106     | Pacific Hwy                              | TUGGERAH         | Wyong              | Tambelin Street                         | Gavenlock Road                       | 1.5m wide path       | Tertiary Route  | 300    | \$75,025          | 0                 | \$0            | \$75,025   | 4-     |
| 61               | 105     | Pacific Hwy                              | TUGGERAH         | Wyong              | Wyong Road                              | Tambelin Street                      | 1.5m wide path       | Tertiary Route  | 134    | \$33,460          | 0                 | \$0            | \$33,460   | 4-     |
| 62               | 56      | Brisbane Water Drive                     | WOY WOY          | Woy Woy            | George Street                           | Blackwall Road                       | 2.4m wide path       | Primary Route   | 162    | \$64,950          | 2                 | \$4,000        | \$68,950   | 4-     |
| 63               | 29      | The Esplanade                            | UMINA BEACH      | Woy Woy            | Ocean Beach Road                        | Norman Street                        | 1.5m wide path       | Secondary Route | 630    | \$157,523         | 2                 | \$4,000        | \$161,523  | 4-     |
| 64               | 41      | Jarrett St                               | WYOMING          | Gosford            | Cary Street                             | Maidens Brush Road                   | 1.5m wide path       | Secondary Route | 126    | \$31,432          | 4                 | \$8,000        | \$39,432   | 4-     |
|                  | - ''    |                                          | İ                |                    | <u> </u>                                | Lake Tuggerah/Start Of The           |                      | ,               |        |                   | '                 |                |            |        |
| 65               | 0       | Wilfred Barrett Dr                       | THE ENTRANCE     | The Entrance       | Bent Street                             | Entrance Bridge                      | 1.5m wide path       | Secondary Route | 64     | \$15,912          | 2                 | \$4,000        | \$19,912   | 4-0    |
| 66               | 45      | River Road                               | WYONG            | Wyong              | Rankens Crt                             | Pacific Hwy                          | 1.5m wide path       | Tertiary Route  | 250    | \$62,411          | 0                 | \$0            | \$62,411   | 4-     |
| 67               | 97      | River Rd/Hope Street                     | WYONG            | Wyong              | Jennings Road                           | Margaret Street                      | 1.5m wide path       | Tertiary Route  | 133    | \$33,361          | 1                 | \$2,000        | \$35,361   | 4-     |
| 68               | 114     | Reliance Dr                              | TUGGERAH         | Wyong              | Colony Close                            | Teamster Close                       | 1.5m wide path       | Tertiary Route  | 104    | \$26,124          | 0                 | \$0            | \$26,124   | 4-     |
| 69               | 113     | Reliance Dr                              | TUGGERAH         | Wyong              | Pioneer Ave                             | Wyong Road                           | 1.5m wide path       | Tertiary Route  | 93     | \$23,320          | 0                 | \$0            | \$23,320   | 4      |
| 70               | 8       | Riou Street                              | GOSFORD          | Gosford            | From Bus Stop                           | Existing Footpath                    | 1.5m wide path       | Tertiary Route  | 9      | \$2,367           | 0                 | \$0            | \$2,367    | 4      |
| 71               | 21      | Memorial Ave/Maitland Bay Dr             | BLACKWALL        | Woy Woy            | Maitland Bay Drive                      | Memorial Ave                         | 1.5m wide path       | Tertiary Route  | 55     | \$13,869          | 2                 | \$4,000        | \$17,869   | 4-     |
| 72               | 60      | Rounabout<br>Bapaume Ave                 | UMINA BEACH      | Woy Woy            | Lone Pine Ave                           | Nowack Ave                           | 1.5m wide path       | Secondary Route | 665    | \$166,317         | 42                | \$84,000       | \$250,317  | 4      |
| 73               | 52      | Bryant Dr                                | TUGGERAH         | Wyong              | Pacific Hwy                             | Lake Road                            | 2.4m wide path       | Primary Route   | 380    | \$151,839         | 1                 | \$2,000        | \$153,839  | 4      |
| 74               | 51      | Bryant Dr                                | TUGGERAH         | Wyong              | , , , , , , , , , , , , , , , , , , , , | e Western End Of Bryant Drive        | 2.4m wide path       | Primary Route   | 115    | \$46,065          | 1 1               | \$2,000        | \$48,065   | 4      |
| 74               | 31      | Bi yant Di                               | TUGGERAH         | vvyorig            | Eastern End Of Bryant Drive             |                                      | 2.4III WIUE PAUI     | Filliary Roule  | 110    | φ40,000           | <u>'</u>          | φ2,000         | φ40,000    | +-     |
| 75               | 83      | Ashton Ave                               | THE ENTRANCE     | The Entrance       | Oaklnad Ave                             | The Entrance Road/ Central Coast Hwy | 1.5m wide path       | Tertiary Route  | 143    | \$35,689          | 6                 | \$12,000       | \$47,689   | 4      |
| 76               | 87      | Torrens Ave                              | THE ENTRANCE     | The Entrance       | Victoria Ave                            | Fairview Ave                         | 1.5m wide path       | Secondary Route | 126    | \$31,533          | 1                 | \$2,000        | \$33,533   | 4      |
| 77               | 82      | Copnor Ave                               | THE ENTRANCE     | The Entrance       | Fairview Ave                            | Armidale Street                      | 1.5m wide path       | Tertiary Route  | 95     | \$23,769          | 6                 | \$12,000       | \$35,769   | 4      |
| 78               | 111     | Bryant Drive                             | TUGGERAH         | Wyong              | Lake Road                               | Wyong Road                           | 1.5m wide path       | Tertiary Route  | 72     | \$18,096          | 0                 | \$0            | \$18,096   |        |
| 79               | 112     | Bryant Drive                             | TUGGERAH         | Wyong              | Lake Road                               | Wyong Road                           | 1.5m wide path       | Tertiary Route  | 51     | \$12,640          | 0                 | \$0            | \$12,640   |        |
| 80               | 81      | Copnor Ave                               | THE ENTRANCE     | The Entrance       | Armidale St                             | Ashton Ave                           | 1.5m wide path       | Tertiary Route  | 47     | \$11,853          | 5                 | \$10,000       | \$21,853   |        |
| 81               | 88      | Torrens Ave                              | THE ENTRANCE     | The Entrance       | Victoria Ave                            | Fairview Ave                         | 1.5m wide path       | Secondary Route | 31     | \$7,811           | 0                 | \$0            | \$7,811    | $\top$ |
| 82               | 89      | Torrens Ave                              | THE ENTRANCE     | The Entrance       | Coral Street                            | Victoria Ave                         | 1.5m wide path       | Secondary Route | 24     | \$6,035           | 0                 | \$0            | \$6,035    | +      |
| 83               | 71      | Bay Road                                 | BLUE BAY         | The Entrance       | Narrawa Ave                             | Orana Ave                            | 1.5m wide path       | Tertiary Route  | 217    | \$54,265          | 16                | \$32,000       | \$86,265   |        |
| 84               | 75      | Toowoon Bay Road                         | BLUE BAY         | The Entrance       | Bay Road                                | Werrina Parade                       | 1.5m wide path       | Tertiary Route  | 185    | \$46,166          | 4                 | \$8,000        | \$54,166   | $\top$ |
| 85               | 70      | Bay Road                                 | BLUE BAY         | The Entrance       | Ocean Parade                            | Narrawa Ave                          | 1.5m wide path       | Tertiary Route  | 148    | \$37,014          | 4                 | \$8,000        | \$45,014   | +      |
| 86               | 69      | Bay Road                                 | BLUE BAY         | The Entrance       | Boondilla Road                          | Ocean Parade                         | 1.5m wide path       | Tertiary Route  | 148    | \$36,991          | 2                 | \$4,000        | \$40,991   | +      |
| 87               | 73      | Bay Road                                 | BLUE BAY         | The Entrance       | Moorah Ave                              | Beenbah Ave                          | 1.5m wide path       | Tertiary Route  | 129    | \$32,276          | 14                | \$28,000       | \$60,276   | +      |
| 88               | 74      | Bay Road                                 | BLUE BAY         | The Entrance       | Beenbah Ave                             | Toowoon Bay Road                     | 1.5m wide path       | Tertiary Route  | 100    | \$24,921          | 22                | \$44,000       | \$68,921   | +      |
| 89               | 72      | Bay Road                                 | BLUE BAY         | The Entrance       | Orana Ave                               | Koonah Ave                           | 1.5m wide path       | Tertiary Route  | 32     | \$7,955           | 10                | \$20,000       | \$27,955   | +      |
| 90               | 58      | Mcmasters Road                           | WOY WOY          |                    |                                         | Blackwall Road                       | 1.5m wide path       | Secondary Route | 453    | \$113,179         | 9                 | \$18,000       |            | +      |
| 90               | 30      |                                          | VVOT VVOT        | Woy Woy            | Squirrel Street                         | Diackwall Road                       | r.om wide pain       | Secondary Route | 433    | \$113,179         | 9                 | φ10,000        | \$131,179  | +      |
| 91               | 18      | Moana St/ Dunban Road/<br>Hilview Street | WOY WOY          | Woy Woy            | Miami Ave                               | Ocean Beach Road                     | 1.5m wide path       | Secondary Route | 1220   | \$304,898         | 13                | \$26,000       | \$330,898  |        |
| 92               | 47      | Margaret Street                          | WYONG            | Wyong              | North Road                              | Alison Road                          | 1.5m wide path       | Tertiary Route  | 428    | \$106,926         | 6                 | \$12,000       | \$118,926  |        |
| 93               | 95      | Hope Street                              | WYONG            | Wyong              | Anzac Ave                               | Alsion Road                          | 1.5m wide path       | Tertiary Route  | 92     | \$22,918          | 0                 | \$0            | \$22,918   |        |
| 94               | 94      | Hope Street                              | WYONG            | Wyong              | Anzac Ave                               | Alsion Road                          | 1.5m wide path       | Tertiary Route  | 73     | \$18,260          | 1                 | \$2,000        | \$20,260   |        |
| 95               | 93      | North Road                               | WYONG            | Wyong              | Pauline Land                            | Hely Street                          | 1.5m wide path       | Tertiary Route  | 58     | \$14,474          | 2                 | \$4,000        | \$18,474   |        |
| 96               | 91      | Oakland Ave                              | THE ENTRANCE     | The Entrance       | Coral Street                            | Fairview Ave                         | 1.5m wide path       | Tertiary Route  | 175    | \$43,630          | 0                 | \$0            | \$43,630   | $\Box$ |
| 97               | 92      | Coral Street                             | THE ENTRANCE     | The Entrance       | Oakland Ave                             | Central Coast Hwy                    | 1.5m wide path       | Tertiary Route  | 108    | \$27,121          | 2                 | \$4,000        | \$31,121   | $\top$ |
| 98               | 90      | Oakland Ave                              | THE ENTRANCE     | The Entrance       | Coral Street                            | Fairview Ave                         | 1.5m wide path       | Tertiary Route  | 107    | \$26,632          | 1                 | \$2,000        | \$28,632   | $\top$ |
| 99               | 23      | Railway Street                           | WOY WOY          | Woy Woy            | Hilview Street                          | Shoalhaven Drive                     | 1.5m wide path       | Secondary Route | 324    | \$80,971          | 0                 | \$0            | \$80,971   | $\top$ |
| 100              | 42      | Jarrett Street                           | NORTH GOSFORD    | Gosford            | Etna Street                             | Burrabil Ave                         | 1.5m wide path       | Tertiary Route  | 137    | \$34,373          | 0                 | \$0            | \$34,373   | $\top$ |
| 101              | 79      | Archbold Road                            | LONG JETTY       | The Entrance       | Gallipoli Street                        | The Entrance Road                    | 1.5m wide path       | Tertiary Route  | 72     | \$18,093          | 1                 | \$2,000        | \$20,093   | $\top$ |
| 102              | 64      | Mount Ettalong Rd                        | UMINA BEACH      | Woy Woy            | Sylvania Road                           | Edgecliff Road                       | 1.5m wide path       | Tertiary Route  | 189    | \$47,168          | 1                 | \$2,000        | \$49,168   | $\top$ |
| 103              | 40      | Thompson St                              | LONG JETTY       | The Entrance       | Eloora Road                             | Watkins Street                       | 1.5m wide path       | Tertiary Route  | 539    | \$134,659         | 8                 | \$16,000       | \$150,659  | +      |
| 104              | 78      | Nirvana Street                           | LONG JETTY       | The Entrance       | Toowoon Bay Road                        | Thompson Street                      | 1.5m wide path       | Tertiary Route  | 92     | \$22,922          | 12                | \$24,000       | \$46,922   | +      |
| 105              | 68      | Werrina Pde                              | BLUE BAY         | The Entrance       | Beenbah Ave                             | Toowoon Bay Road                     | 1.5m wide path       | Tertiary Route  | 157    | \$39,211          | 8                 | \$16,000       | \$55,211   | +      |
| 106              | 67      | Werrina Pde                              | BLUE BAY         | The Entrance       | Blue Street                             | Beenbah Ave                          | 1.5m wide path       | Tertiary Route  | 153    | \$38,161          | 10                | \$20,000       | \$58,161   | +      |
| 107              | 37      | Werrina Pde                              | BLUE BAY         | The Entrance       | Blue Street                             | Narrawa Ave                          | 1.5m wide path       | Tertiary Route  | 118    | \$29,516          | 2                 | \$4,000        | \$33,516   | +      |
| 107              | 38      |                                          | BLUE BAY         |                    |                                         |                                      |                      |                 | 107    |                   | 2                 |                |            | +      |
| 100              | 30      | Narrawa Ave                              | DLUE BAY         | The Entrance       | Bay Road                                | Currawong Street                     | 1.5m wide path       | Tertiary Route  | 107    | \$26,664          |                   | \$4,000        | \$30,664   |        |