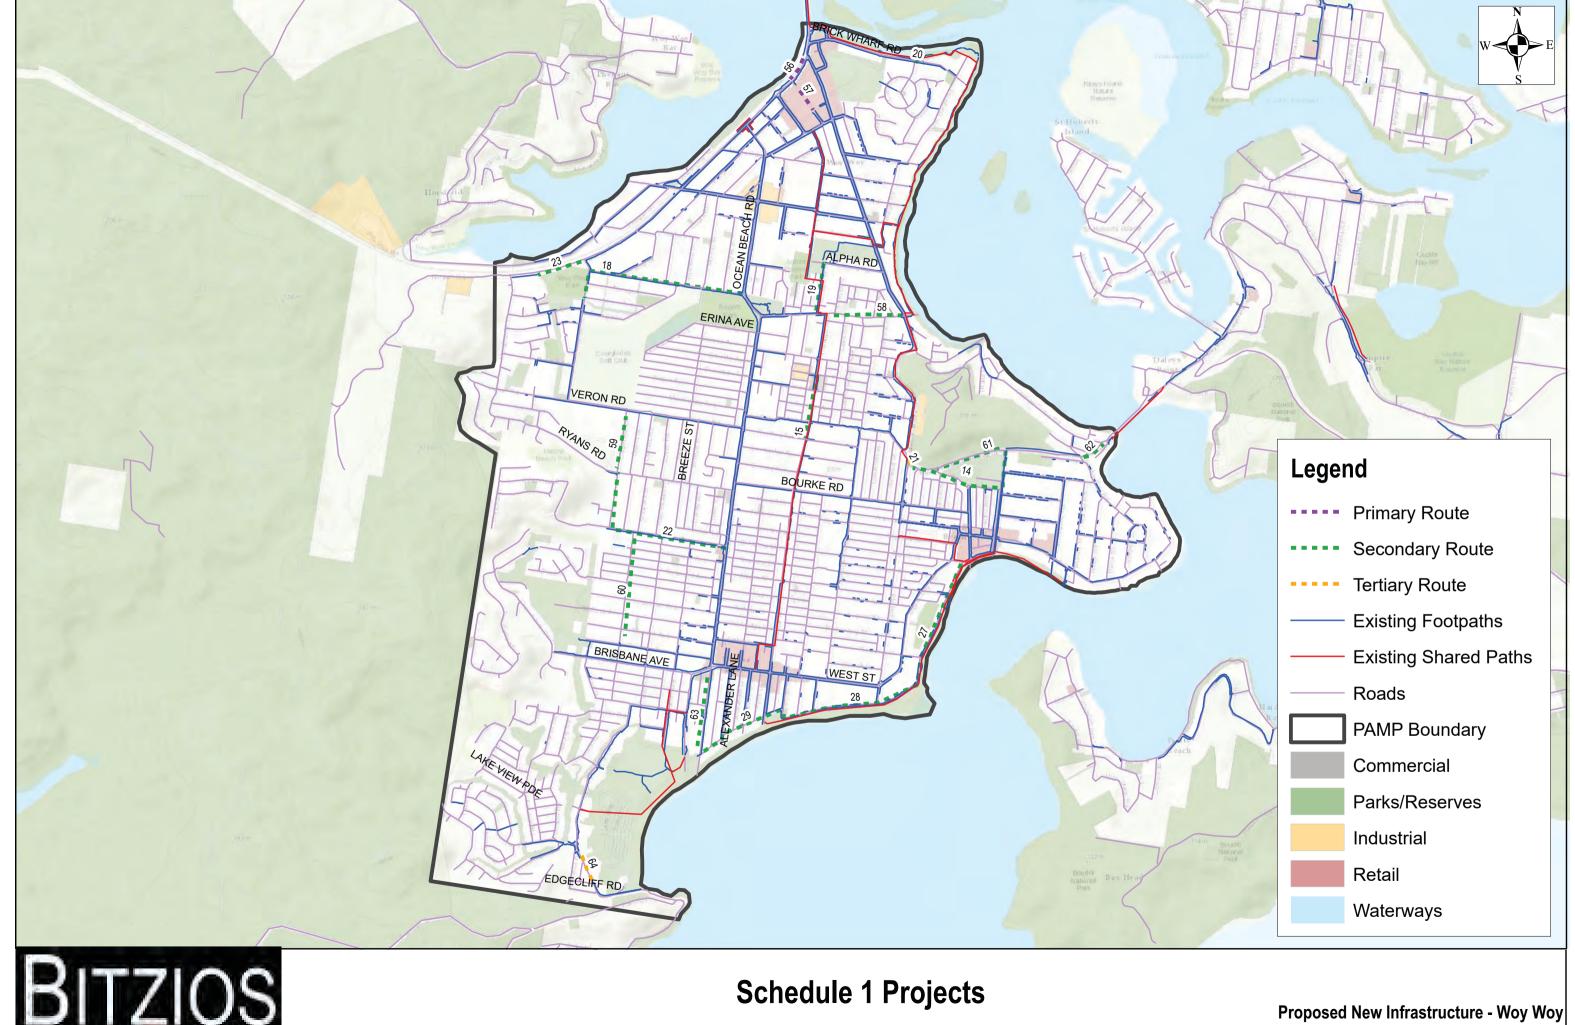

| Schedule 1:    | : Works  | S Schedule and Costs            | for Proposed Nev          | w Infrastructure -   | PAMP                                       |                                            |                               |                                 |            |                        |                   | TOTAL:                | \$8,967,3                     | 349  |
|----------------|----------|---------------------------------|---------------------------|----------------------|--------------------------------------------|--------------------------------------------|-------------------------------|---------------------------------|------------|------------------------|-------------------|-----------------------|-------------------------------|------|
| Works Priority | ID       | Road Name                       | Suburb Name               | PAMP Area            | То                                         | From                                       | Description of Works          | Priority                        | Length     | Total Length Cost      | No. of Kerb Ramps | Kerb Ramp Cost        | Total Cost                    | Year |
| 1              | 34       | Etna Street                     | NORTH GOSFORD             | Gosford              | Gertrude Street                            | Henry Parry Drive                          | 2.4m wide path                | Primary Route                   | 178        | \$71,266               | 1                 | \$2,000               | \$73,266                      | 1-3  |
| 2              | 11       | Georgiana Terrance/ John        | GOSFORD                   | Gosford              | Henry Parry Drive                          | Donnison Street                            | 1.5m wide path                | Secondary Route                 | 537        | \$134,153              | 10                | \$20,000              | \$154,153                     | 1-3  |
|                |          | Whiteway Drive                  |                           |                      |                                            |                                            | •                             | ·                               |            |                        | 10                |                       |                               | 1-3  |
| 3              | 12       | Henry Parry Dr                  | GOSFORD                   | Gosford              | Georgiana Terrace                          | Joseph Lloyd Close                         | 1.5m wide path                | Secondary Route                 | 371        | \$92,761               | 0                 | \$0                   | \$92,761                      | 1-3  |
| 4              | 10       | Erina St E/ Albany St N         | GOSFORD                   | Gosford              | Henry Parry Drive                          | Henry Wheeler Place                        | 1.5m wide path                | Secondary Route                 | 161        | \$40,214               | 2                 | \$4,000               | \$44,214                      | 1-3  |
| 5              | 24       | Pemell St                       | WYOMING                   | Gosford              | Jarrett Street                             | Pacific Hwy                                | 2.4m wide path                | Primary Route                   | 223        | \$89,384               | 1                 | \$2,000               | \$91,384                      | 1-3  |
| 6              | 33       | Pemell St                       | WYOMING                   | Gosford              | Jarrett Street                             | Pacific Hwy                                | 2.4m wide path                | Primary Route                   | 118        | \$47,374               | 1                 | \$2,000               | \$49,374                      | 1-3  |
| 7              | 13       | Henry Parry Dr/ Terama Place    | GOSFORD                   | Gosford              | Corner Of Henry Parry Drive / Terama Place | Corner Of Henry Parry Drive / Terama Place | 2.4m wide path                | Primary Route                   | 90         | \$35,971               | 2                 | \$4,000               | \$39,971                      | 1-3  |
| 8              | 17       | Rose St/ Ithome Street          | WYONG                     | Wyong                | Levitt Street                              | Warner Ave                                 | 1.5m wide path                | Secondary Route                 | 317        | \$79,294               | 1                 | \$2,000               | \$81,294                      | 1-3  |
| 9              | 98       | Warner Ave                      | WYONG                     | Wyong                | Leppington Street                          | Marathon Street                            | 1.5m wide path                | Secondary Route                 | 148        | \$37,081               | 1                 | \$2,000               | \$39,081                      | 1-3  |
| 10             | 25       | Rose Street                     | WYONG                     | Wyong                | Howarth Street                             | Levitt Street                              | 1.5m wide path                | Secondary Route                 | 133        | \$33,302               | 0                 | \$0                   | \$33,302                      | 1-3  |
| 11             | 99       | Warner Ave                      | WYONG                     | Wyong                | Leppington Street                          | Byron Street                               | 1.5m wide path                | Secondary Route                 | 44         | \$10,977               | 1                 | \$2,000               | \$12,977                      | 1-3  |
| 12             | 101      | Warner Ave                      | WYONG                     | Wyong                | Byron Street                               | Howarth Street                             | 1.5m wide path                | Secondary Route                 | 41         | \$10,242               | 1                 | \$2,000               | \$12,242                      | 1-3  |
| 13             | 100      | Warner Ave                      | WYONG                     | Wyong                | Levitts Street                             | Byron Street                               | 1.5m wide path                | Secondary Route                 | 31         | \$7,733                | 1                 | \$2,000               | \$9,733                       | 1-3  |
| 14             | 16       | Pacific Hwy                     | TUGGERAH                  | Wyong                | Railway Sq                                 | Johnson Road                               | 2.4m wide path                | Primary Route                   | 880        | \$352,118              | 4                 | \$8,000               | \$360,118                     | 1-3  |
| 15             | 102      | Church Street                   | WYONG                     | Wyong                | Rankens Ct                                 | Margaret Street                            | 1.5m wide path                | Secondary Route                 | 128        | \$32,040               | 2                 | \$4,000               | \$36,040                      | 1-3  |
| 16             | 46       | Hargrave Street                 | WYONG                     | Wyong                | Hope Street                                | Margaret Street                            | 1.5m wide path                | Secondary Route                 | 123        | \$30,630               | 2                 | \$4,000               | \$34,630                      | 1-3  |
| 17             | 96       | Hope Street                     | WYONG                     | Wyong                | Alsion Road                                | Jennings Road                              | 1.5m wide path                | Secondary Route                 | 45         | \$11,324               | 1                 | \$2,000               | \$13,324                      | 1-3  |
| 18             | 7        | Showground Road                 | GOSFORD                   | Gosford              | Racecourse Road                            | Beane Street West                          | 1.5m wide path                | Secondary Route                 | 141        | \$35,150               | 11                | \$2,000               | \$37,150                      | 1-3  |
| 19             | 3        | Fairview Ave                    | THE ENTRANCE              | The Entrance         | Tuggerah Parde                             | Copnor Avenue                              | 1.5m wide path                | Secondary Route                 | 380        | \$95,026               | 7                 | \$14,000              | \$109,026                     | 1-3  |
| 20             | 31       | Pacific Hwy                     | WYOMING                   | Gosford              | Glennie Street                             | Cary Street                                | 2.4m wide path                | Primary Route                   | 179        | \$71,595               | 1                 | \$2,000               | \$73,595                      | 1-3  |
| 21             | 30       | Pacific Hwy                     | WYOMING                   | Gosford              | Henry Parry Drive                          | Laycock Street                             | 2.4m wide path                | Primary Route                   | 87         | \$34,626               | 0                 | \$0                   | \$34,626<br>\$35,570          | 1-3  |
| 22             | 32       | Pacific Hwy                     | WYOMING                   | Gosford              | Akora Road                                 | Cary Street                                | 2.4m wide path                | Primary Route                   | 79         | \$31,570               | ۷                 | \$4,000               | \$35,570                      | 1-3  |
| 23             | 26       | Boondilla Road                  | BLUE BAY<br>BLUE BAY      | The Entrance         | Gosford Avenue                             | Ocean Parade                               | 1.5m wide path                | Secondary Route                 | 902<br>878 | \$225,603<br>\$219,579 | 9 10              | \$18,000<br>\$20,000  | \$243,603<br>\$239,579        | 1-3  |
| 25             | 36       | Boondilla Road                  | THE ENTRANCE              | The Entrance         | Gosford Avenue                             | Ocean Parade                               | 1.5m wide path                | Secondary Route                 |            |                        | 10                |                       | \$57,649                      | 1-3  |
| 26             |          | View St                         |                           | The Entrance         | Tuggerah Parada                            | Oakland Avenue                             | 1.5m wide path                | Secondary Route                 | 215        | \$53,649               | <u>Z</u>          | \$4,000               | · ,                           | 1-3  |
| 20             | 35<br>77 | View St<br>Boondilla Road       | THE ENTRANCE THE ENTRANCE | The Entrance         | Tuggerah Parade The Entrance Road          | Oakland Avenue                             | 1.5m wide path                | Secondary Route                 | 212<br>79  | \$53,063<br>\$10,746   | 2                 | \$8,000<br>\$4,000    | \$61,063<br>\$23,746          | 1-3  |
| 28             | 20       | Brick Wharf Road                | WOY WOY                   | The Entrance Woy Woy | Sonter Ave                                 | Gosford Ave North Burge Road               | 1.5m wide path 1.5m wide path | Secondary Route Secondary Route | 63         | \$19,746<br>\$15,671   | 0                 | \$4,000               | \$25,746<br>\$15,671          | 1-3  |
| 29             | 76       | Boondilla Road                  | THE ENTRANCE              | The Entrance         | Gosford Avenue                             | The Entrance Road                          | 1.5m wide path                | Secondary Route Secondary Route | 18         | \$4,450                | 6                 | \$12,000              | \$16,450                      | 1-3  |
| 30             | 10       | Pacific Hwy                     | WYOMING                   | Gosford              | Laycock Street                             | Glennie Street                             | 1.5m wide path                | Secondary Route Secondary Route | 448        | \$111,952              | 3                 | \$6,000               | \$10,450<br>\$117,952         | 1-3  |
| 31             | 9        | Batley St N/ Faunce Street West | WEST GOSFORD              | Gosford              | Racecourse Road                            | Showground Road                            | 1.5m wide path                | Secondary Route Secondary Route | 803        | \$200,719              | 10                | \$20,000              | \$220,719                     | 1-3  |
| 32             | 22       | Lone Pine Ave/ Carpenter Street | UMINA BEACH               | Woy Woy              | Ocean Beach Road                           | Ryans Road                                 | 1.5m wide path                | Secondary Route Secondary Route | 1145       | \$286,250              | 6                 | \$12,000              | \$298,250                     | 1-3  |
| 33             | 48       | Pacific Hwy                     | WYONG                     | Wyong                | North Road                                 | Robleys Lane                               | 2.4m wide path                | Primary Route                   | 334        | \$133,556              | 2                 | \$4,000               | \$137,556                     | 1-3  |
| 34             | 26       | Howarth St                      | WYONG                     | Wyong                | Warner Ave                                 | Rose Street                                | 2.4m wide path                | Primary Route                   | 221        | \$88,269               | 0                 | \$4,000               | \$88,269                      | 1-3  |
| 35             | 43       | Henry Parry Dr/ Etna Street     | GOSFORD                   | Gosford              | Jarretts Street                            | Terama Place                               | 2.4m wide path                | Primary Route                   | 784        | \$313,474              | 2                 | \$4,000               | \$317,474                     | 1-3  |
| 36             | 27       | The Esplanade                   | ETTALONG BEACH            | Woy Woy              | Beach Street                               | Kourung Street                             | 1.5m wide path                | Secondary Route                 | 688        | \$172,072              | 3                 | \$6,000               | \$178,072                     | 1-3  |
| 30             | 21       | The Esplanade                   | ETTALONG BEAGIT           | VVOY VVOY            | West Street/ Sydney Ave                    | Nourung Street                             | 1.5III WIUE PAUI              | Secondary Route                 | 000        | φ172,072               | 3                 | φ0,000                | \$170,072                     | 1-5  |
| 37             | 63       | Ocean Beach Road                | UMINA BEACH               | Woy Woy              | Roundabout                                 | The Esplanade                              | 1.5m wide path                | Secondary Route                 | 497        | \$124,321              | 4                 | \$8,000               | \$132,321                     | 1-3  |
| 38             | 108      | Pacific Hwy                     | TUGGERAH                  | Wyong                | Gavenlock Road                             | Tonkiss St                                 | 1.5m wide path                | Secondary Route                 | 274        | \$68,388               | 2                 | \$4,000               | \$72,388                      | 1-3  |
| 39             | 107      | Gavenlock Road                  | TUGGERAH                  | Wyong                | Wyong Road                                 | Pacific Hwy                                | 1.5m wide path                | Secondary Route                 | 156        | \$39,073               | 0                 | \$0                   | \$39,073                      | 1-3  |
| 40             | 85       | Oakland Ave                     | THE ENTRANCE              | The Entrance         | Armidale St                                | Ashton Ave                                 | 1.5m wide path                | Tertiary Route                  | 141        | \$35,249               | 2                 | \$4,000               | \$39,249                      | 1-3  |
| 41             | 109      | Pacific Hwy                     | TUGGERAH                  | Wyong                | Gavenlock Road                             | Tonkiss St                                 | 1.5m wide path                | Secondary Route                 | 103        | \$25,843               | 0                 | \$0                   | \$25,843                      | 1-3  |
| 42             | 84       | Oakland Ave                     | THE ENTRANCE              | The Entrance         | Fairview Ave                               | Armidale Street                            | 1.5m wide path                | Tertiary Route                  | 96         | \$24,084               | 1                 | \$2,000               | \$26,084                      | 1-3  |
| 43             | 86       | Oakland Ave                     | THE ENTRANCE              | The Entrance         | Ashton Ave                                 | Campbell Ave                               | 1.5m wide path                | Tertiary Route                  | 96         | \$24,049               | 2                 | \$4,000               | \$28,049                      | 1-3  |
| 44             | 110      | Gavenlock Road                  | TUGGERAH                  | Wyong                | Wyong Road                                 | Pacific Hwy                                | 1.5m wide path                | Secondary Route                 | 58         | \$14,544               | 0                 | \$0                   | \$14,544                      | 1-3  |
| 45             | 28       | The Esplanade                   | UMINA BEACH               | Woy Woy              | Norman Street                              | Kourung Street                             | 1.5m wide path                | Secondary Route                 | 1157       | \$289,318              | 9                 | \$18,000              | \$307,318                     | 1-3  |
| 46             | 5        | Glennie Street/Jarrett Street   | NORTH GOSFORD             | Gosford              | Pacific Hwy                                | Cary Street                                | 2.4m wide path                | Primary Route                   | 836        | \$334,255              | 26                | \$52,000              | \$386,255                     | 1-3  |
| 47             | 19       | Welcome Street                  | WOY WOY                   | Woy Woy              | Mcmasters Road                             | Alpha Road                                 | 1.5m wide path                | Secondary Route                 | 388        | \$97,049               | 2                 | \$4,000               | \$101,049                     | 4-6  |
| 48             | 6        | Pacific Hwy                     | NORTH GOSFORD             | Gosford              | Glennie Street                             | Dwyer Street                               | 2.4m wide path                | Primary Route                   | 235        | \$94,131               | 4                 | \$8,000               | \$102,131                     | 4-6  |
| 49             | 80       | Oakland Ave                     | THE ENTRANCE              | The Entrance         | Norberta Street                            | The Entrance Road/Central Coast Hwy        | 1.5m wide path                | Tertiary Route                  | 79         | \$19,812               | 3                 | \$6,000               | \$25,812                      | 4-6  |
| 50             | 44       | Racecourse Road                 | WEST GOSFORD              | Gosford              | Pacific Hwy/ Central Coast<br>Hwy          | Batley Street N                            | 1.5m wide path                | Tertiary Route                  | 1358       | \$339,380              | 6                 | \$12,000              | \$351,380                     | 4-6  |
|                | +        | Maitland Bay Drive/Memorial     |                           |                      | T TVV y                                    |                                            |                               |                                 |            | <del> </del>           |                   |                       |                               | +    |
| 51             | 14       | Ave/Fassifern Street/ Picnic    | ETTALONG BEACH            | Woy Woy              | Memorial Ave                               | Maitland Bay Drive                         | 1.5m wide path                | Secondary Route                 | 865        | \$216,304              | 7                 | \$14,000              | \$230,304                     | 4-6  |
| 31             | "        | Parade                          | LITALUNG DEAUT            | VVOY VVOY            | IVICITIONAL AVE                            | Iviallianu Day Dilve                       | i.om wide patil               | Occordary Noute                 | 000        | Ψ2 10,304              | '                 | φι <del>ν,</del> ,υυυ | ψ <b>∠</b> υυ,υυ <del>4</del> | 4-0  |
| 52             | 61       | Maitland Bay Dr                 | BLACKWALL                 | Woy Woy              | Lurline Street                             | Picnic Parade                              | 1.5m wide path                | Secondary Route                 | 452        | \$112,953              | 0                 | \$0                   | \$112,953                     | 4-6  |
| 53             | 59       | Carpenter St                    | UMINA BEACH               | Woy Woy              | Veron Road                                 | Ryans Road                                 | 1.5m wide path                | Secondary Route Secondary Route | 347        | \$86,792               | //                | \$8,000               | \$94,792                      | 4-6  |
| 53<br>54       | 103      | Panonia Rd                      | WYONG                     | Wyong                | Howarth Street                             | Marathon Street                            | 1.5m wide path                | Tertiary Route                  | 344        | \$86,095               | n                 | \$0,000<br>\$0        | \$86,095                      | 4-6  |
| 55             | 62       | Maitland Bay Dr                 | BLACKWALL                 | Woy Woy              | Booker Bay Road                            | Ocean Grove Road                           | 1.5m wide path                | Secondary Route                 | 174        | \$43,532               | 0                 | \$0                   | \$43,532                      | 4-6  |
| 56             | 15       | Trafalgar Ave                   | WOY WOY                   | Woy Woy              | Alma Ave                                   | Winifred Ave                               | 1.5m wide path                | Secondary Route Secondary Route | 430        | \$107,442              | 12                | \$24,000              | \$131,442                     | 4-6  |
| 57             | 104      | Wyong Road                      | TUGGERAH                  | Wyong                | Gavenlocak Road                            | Pacific Hwy                                | 1.5m wide path                | Tertiary Route                  | 303        | \$75,626               | 2                 | \$4,000               | \$79,626                      | 4-6  |
| 58             | 57       | George Street                   | WOY WOY                   | Woy Woy              | Brisbane Water Drive                       | Victoria Road                              | 2.4m wide path                | Primary Route                   | 185        | \$75,020               | 1                 | \$2,000               | \$79,020<br>\$76,131          | 4-6  |
|                |          |                                 |                           |                      |                                            | The Entrance Road/ Central                 | ·                             | Í                               |            |                        | '                 |                       |                               |      |
| 59             | 39       | Thompson St                     | LONG JETTY                | The Entrance         | Watkins Street                             | Coast Hwy                                  | 1.5m wide path                | Tertiary Route                  | 212        | \$52,950               | 4                 | \$8,000               | \$60,950                      | 4-6  |
|                | I        | 1                               |                           | <u> </u>             | 1                                          | l Ooast i Iwy                              |                               |                                 |            | 1                      | I .               |                       |                               |      |