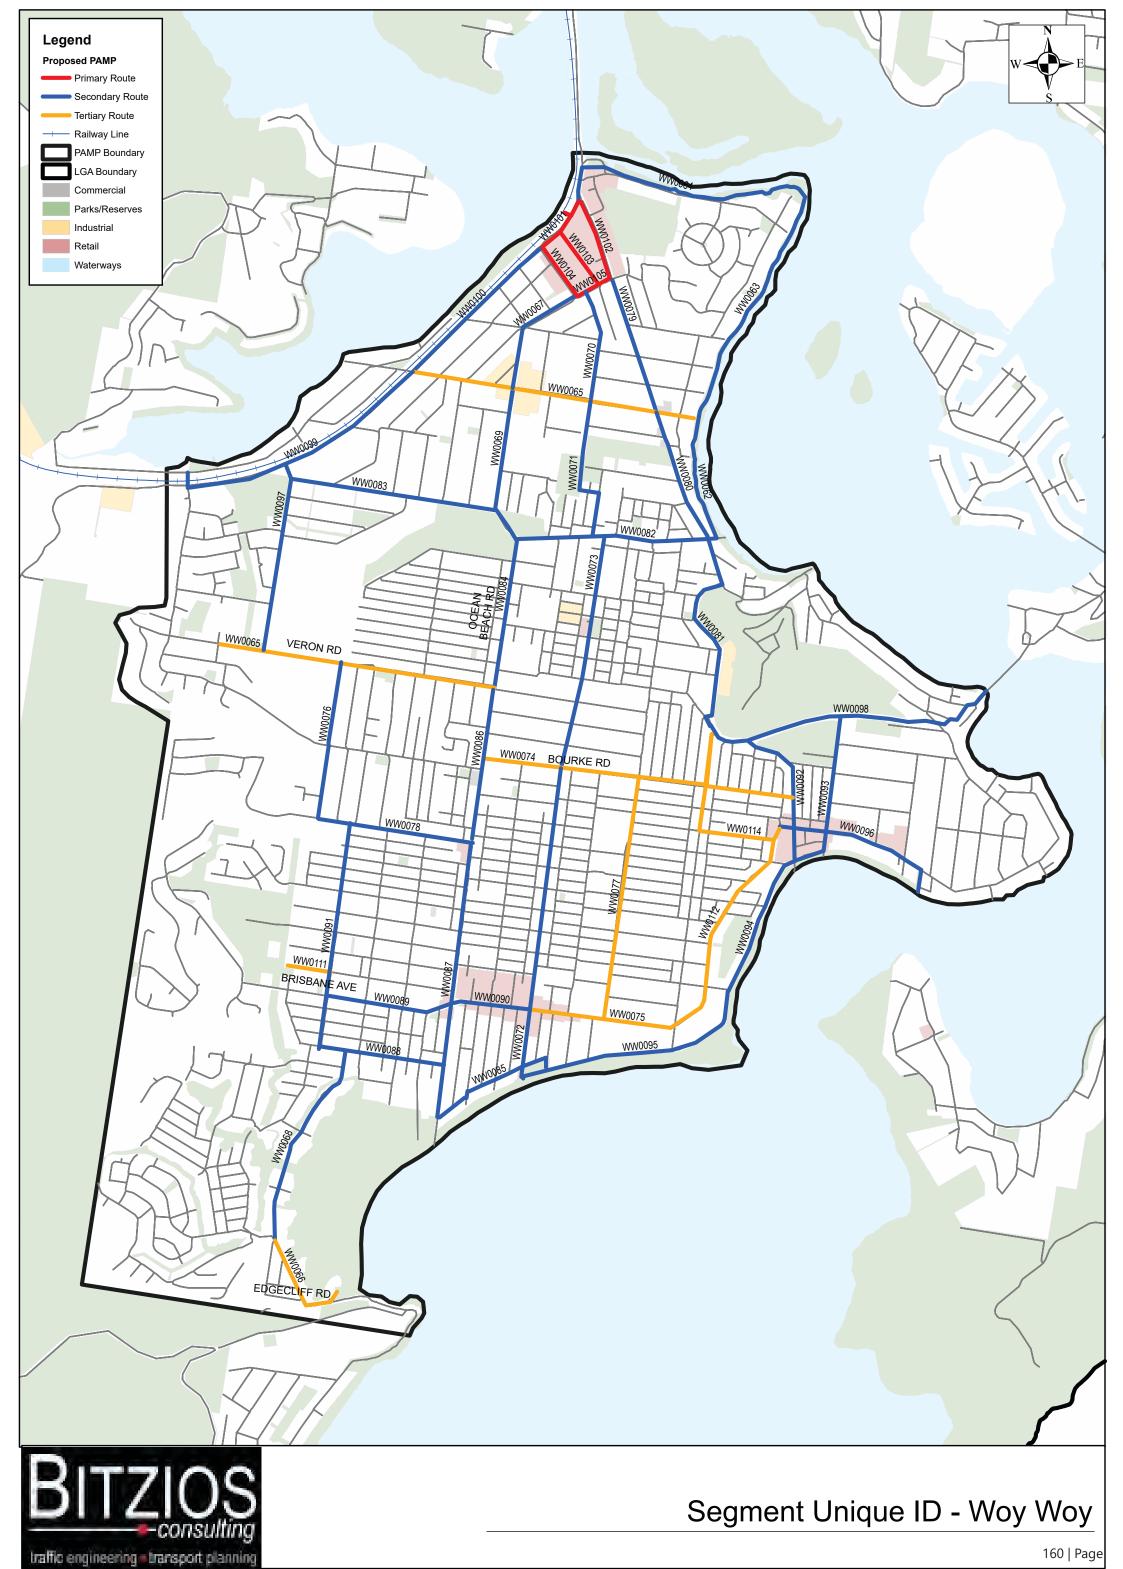

| Schedule 1:    | : Works  | S Schedule and Costs            | for Proposed Nev          | w Infrastructure -   | PAMP                                       |                                            |                               |                                 |            |                        |                   | TOTAL:                | \$8,967,3                     | 349  |
|----------------|----------|---------------------------------|---------------------------|----------------------|--------------------------------------------|--------------------------------------------|-------------------------------|---------------------------------|------------|------------------------|-------------------|-----------------------|-------------------------------|------|
| Works Priority | ID       | Road Name                       | Suburb Name               | PAMP Area            | То                                         | From                                       | Description of Works          | Priority                        | Length     | Total Length Cost      | No. of Kerb Ramps | Kerb Ramp Cost        | Total Cost                    | Year |
| 1              | 34       | Etna Street                     | NORTH GOSFORD             | Gosford              | Gertrude Street                            | Henry Parry Drive                          | 2.4m wide path                | Primary Route                   | 178        | \$71,266               | 1                 | \$2,000               | \$73,266                      | 1-3  |
| 2              | 11       | Georgiana Terrance/ John        | GOSFORD                   | Gosford              | Henry Parry Drive                          | Donnison Street                            | 1.5m wide path                | Secondary Route                 | 537        | \$134,153              | 10                | \$20,000              | \$154,153                     | 1-3  |
|                |          | Whiteway Drive                  |                           |                      |                                            |                                            | •                             | ·                               |            |                        | 10                |                       |                               | 1-3  |
| 3              | 12       | Henry Parry Dr                  | GOSFORD                   | Gosford              | Georgiana Terrace                          | Joseph Lloyd Close                         | 1.5m wide path                | Secondary Route                 | 371        | \$92,761               | 0                 | \$0                   | \$92,761                      | 1-3  |
| 4              | 10       | Erina St E/ Albany St N         | GOSFORD                   | Gosford              | Henry Parry Drive                          | Henry Wheeler Place                        | 1.5m wide path                | Secondary Route                 | 161        | \$40,214               | 2                 | \$4,000               | \$44,214                      | 1-3  |
| 5              | 24       | Pemell St                       | WYOMING                   | Gosford              | Jarrett Street                             | Pacific Hwy                                | 2.4m wide path                | Primary Route                   | 223        | \$89,384               | 1                 | \$2,000               | \$91,384                      | 1-3  |
| 6              | 33       | Pemell St                       | WYOMING                   | Gosford              | Jarrett Street                             | Pacific Hwy                                | 2.4m wide path                | Primary Route                   | 118        | \$47,374               | 1                 | \$2,000               | \$49,374                      | 1-3  |
| 7              | 13       | Henry Parry Dr/ Terama Place    | GOSFORD                   | Gosford              | Corner Of Henry Parry Drive / Terama Place | Corner Of Henry Parry Drive / Terama Place | 2.4m wide path                | Primary Route                   | 90         | \$35,971               | 2                 | \$4,000               | \$39,971                      | 1-3  |
| 8              | 17       | Rose St/ Ithome Street          | WYONG                     | Wyong                | Levitt Street                              | Warner Ave                                 | 1.5m wide path                | Secondary Route                 | 317        | \$79,294               | 1                 | \$2,000               | \$81,294                      | 1-3  |
| 9              | 98       | Warner Ave                      | WYONG                     | Wyong                | Leppington Street                          | Marathon Street                            | 1.5m wide path                | Secondary Route                 | 148        | \$37,081               | 1                 | \$2,000               | \$39,081                      | 1-3  |
| 10             | 25       | Rose Street                     | WYONG                     | Wyong                | Howarth Street                             | Levitt Street                              | 1.5m wide path                | Secondary Route                 | 133        | \$33,302               | 0                 | \$0                   | \$33,302                      | 1-3  |
| 11             | 99       | Warner Ave                      | WYONG                     | Wyong                | Leppington Street                          | Byron Street                               | 1.5m wide path                | Secondary Route                 | 44         | \$10,977               | 1                 | \$2,000               | \$12,977                      | 1-3  |
| 12             | 101      | Warner Ave                      | WYONG                     | Wyong                | Byron Street                               | Howarth Street                             | 1.5m wide path                | Secondary Route                 | 41         | \$10,242               | 1                 | \$2,000               | \$12,242                      | 1-3  |
| 13             | 100      | Warner Ave                      | WYONG                     | Wyong                | Levitts Street                             | Byron Street                               | 1.5m wide path                | Secondary Route                 | 31         | \$7,733                | 1                 | \$2,000               | \$9,733                       | 1-3  |
| 14             | 16       | Pacific Hwy                     | TUGGERAH                  | Wyong                | Railway Sq                                 | Johnson Road                               | 2.4m wide path                | Primary Route                   | 880        | \$352,118              | 4                 | \$8,000               | \$360,118                     | 1-3  |
| 15             | 102      | Church Street                   | WYONG                     | Wyong                | Rankens Ct                                 | Margaret Street                            | 1.5m wide path                | Secondary Route                 | 128        | \$32,040               | 2                 | \$4,000               | \$36,040                      | 1-3  |
| 16             | 46       | Hargrave Street                 | WYONG                     | Wyong                | Hope Street                                | Margaret Street                            | 1.5m wide path                | Secondary Route                 | 123        | \$30,630               | 2                 | \$4,000               | \$34,630                      | 1-3  |
| 17             | 96       | Hope Street                     | WYONG                     | Wyong                | Alsion Road                                | Jennings Road                              | 1.5m wide path                | Secondary Route                 | 45         | \$11,324               | 1                 | \$2,000               | \$13,324                      | 1-3  |
| 18             | 7        | Showground Road                 | GOSFORD                   | Gosford              | Racecourse Road                            | Beane Street West                          | 1.5m wide path                | Secondary Route                 | 141        | \$35,150               | 11                | \$2,000               | \$37,150                      | 1-3  |
| 19             | 3        | Fairview Ave                    | THE ENTRANCE              | The Entrance         | Tuggerah Parde                             | Copnor Avenue                              | 1.5m wide path                | Secondary Route                 | 380        | \$95,026               | 7                 | \$14,000              | \$109,026                     | 1-3  |
| 20             | 31       | Pacific Hwy                     | WYOMING                   | Gosford              | Glennie Street                             | Cary Street                                | 2.4m wide path                | Primary Route                   | 179        | \$71,595               | 1                 | \$2,000               | \$73,595                      | 1-3  |
| 21             | 30       | Pacific Hwy                     | WYOMING                   | Gosford              | Henry Parry Drive                          | Laycock Street                             | 2.4m wide path                | Primary Route                   | 87         | \$34,626               | 0                 | \$0                   | \$34,626<br>\$35,570          | 1-3  |
| 22             | 32       | Pacific Hwy                     | WYOMING                   | Gosford              | Akora Road                                 | Cary Street                                | 2.4m wide path                | Primary Route                   | 79         | \$31,570               | ۷                 | \$4,000               | \$35,570                      | 1-3  |
| 23             | 26       | Boondilla Road                  | BLUE BAY<br>BLUE BAY      | The Entrance         | Gosford Avenue                             | Ocean Parade                               | 1.5m wide path                | Secondary Route                 | 902<br>878 | \$225,603<br>\$219,579 | 9 10              | \$18,000<br>\$20,000  | \$243,603<br>\$239,579        | 1-3  |
| 25             | 36       | Boondilla Road                  | THE ENTRANCE              | The Entrance         | Gosford Avenue                             | Ocean Parade                               | 1.5m wide path                | Secondary Route                 |            |                        | 10                |                       | \$57,649                      | 1-3  |
| 26             |          | View St                         |                           | The Entrance         | Tuggerah Parada                            | Oakland Avenue                             | 1.5m wide path                | Secondary Route                 | 215        | \$53,649               | <u>Z</u>          | \$4,000               | · ,                           | 1-3  |
| 20             | 35<br>77 | View St<br>Boondilla Road       | THE ENTRANCE THE ENTRANCE | The Entrance         | Tuggerah Parade The Entrance Road          | Oakland Avenue                             | 1.5m wide path                | Secondary Route                 | 212<br>79  | \$53,063<br>\$10,746   | 2                 | \$8,000<br>\$4,000    | \$61,063<br>\$23,746          | 1-3  |
| 28             | 20       | Brick Wharf Road                | WOY WOY                   | The Entrance Woy Woy | Sonter Ave                                 | Gosford Ave North Burge Road               | 1.5m wide path 1.5m wide path | Secondary Route Secondary Route | 63         | \$19,746<br>\$15,671   | 0                 | \$4,000               | \$25,746<br>\$15,671          | 1-3  |
| 29             | 76       | Boondilla Road                  | THE ENTRANCE              | The Entrance         | Gosford Avenue                             | The Entrance Road                          | 1.5m wide path                | Secondary Route Secondary Route | 18         | \$4,450                | 6                 | \$12,000              | \$16,450                      | 1-3  |
| 30             | 10       | Pacific Hwy                     | WYOMING                   | Gosford              | Laycock Street                             | Glennie Street                             | 1.5m wide path                | Secondary Route Secondary Route | 448        | \$111,952              | 3                 | \$6,000               | \$10,450<br>\$117,952         | 1-3  |
| 31             | 9        | Batley St N/ Faunce Street West | WEST GOSFORD              | Gosford              | Racecourse Road                            | Showground Road                            | 1.5m wide path                | Secondary Route Secondary Route | 803        | \$200,719              | 10                | \$20,000              | \$220,719                     | 1-3  |
| 32             | 22       | Lone Pine Ave/ Carpenter Street | UMINA BEACH               | Woy Woy              | Ocean Beach Road                           | Ryans Road                                 | 1.5m wide path                | Secondary Route Secondary Route | 1145       | \$286,250              | 6                 | \$12,000              | \$298,250                     | 1-3  |
| 33             | 48       | Pacific Hwy                     | WYONG                     | Wyong                | North Road                                 | Robleys Lane                               | 2.4m wide path                | Primary Route                   | 334        | \$133,556              | 2                 | \$4,000               | \$137,556                     | 1-3  |
| 34             | 26       | Howarth St                      | WYONG                     | Wyong                | Warner Ave                                 | Rose Street                                | 2.4m wide path                | Primary Route                   | 221        | \$88,269               | 0                 | \$4,000               | \$88,269                      | 1-3  |
| 35             | 43       | Henry Parry Dr/ Etna Street     | GOSFORD                   | Gosford              | Jarretts Street                            | Terama Place                               | 2.4m wide path                | Primary Route                   | 784        | \$313,474              | 2                 | \$4,000               | \$317,474                     | 1-3  |
| 36             | 27       | The Esplanade                   | ETTALONG BEACH            | Woy Woy              | Beach Street                               | Kourung Street                             | 1.5m wide path                | Secondary Route                 | 688        | \$172,072              | 3                 | \$6,000               | \$178,072                     | 1-3  |
| 30             | 21       | The Esplanade                   | ETTALONG BEAGIT           | VVOY VVOY            | West Street/ Sydney Ave                    | Nourung Street                             | 1.5III WIUE PAUI              | Secondary Route                 | 000        | φ172,072               | 3                 | φ0,000                | \$170,072                     | 1-5  |
| 37             | 63       | Ocean Beach Road                | UMINA BEACH               | Woy Woy              | Roundabout                                 | The Esplanade                              | 1.5m wide path                | Secondary Route                 | 497        | \$124,321              | 4                 | \$8,000               | \$132,321                     | 1-3  |
| 38             | 108      | Pacific Hwy                     | TUGGERAH                  | Wyong                | Gavenlock Road                             | Tonkiss St                                 | 1.5m wide path                | Secondary Route                 | 274        | \$68,388               | 2                 | \$4,000               | \$72,388                      | 1-3  |
| 39             | 107      | Gavenlock Road                  | TUGGERAH                  | Wyong                | Wyong Road                                 | Pacific Hwy                                | 1.5m wide path                | Secondary Route                 | 156        | \$39,073               | 0                 | \$0                   | \$39,073                      | 1-3  |
| 40             | 85       | Oakland Ave                     | THE ENTRANCE              | The Entrance         | Armidale St                                | Ashton Ave                                 | 1.5m wide path                | Tertiary Route                  | 141        | \$35,249               | 2                 | \$4,000               | \$39,249                      | 1-3  |
| 41             | 109      | Pacific Hwy                     | TUGGERAH                  | Wyong                | Gavenlock Road                             | Tonkiss St                                 | 1.5m wide path                | Secondary Route                 | 103        | \$25,843               | 0                 | \$0                   | \$25,843                      | 1-3  |
| 42             | 84       | Oakland Ave                     | THE ENTRANCE              | The Entrance         | Fairview Ave                               | Armidale Street                            | 1.5m wide path                | Tertiary Route                  | 96         | \$24,084               | 1                 | \$2,000               | \$26,084                      | 1-3  |
| 43             | 86       | Oakland Ave                     | THE ENTRANCE              | The Entrance         | Ashton Ave                                 | Campbell Ave                               | 1.5m wide path                | Tertiary Route                  | 96         | \$24,049               | 2                 | \$4,000               | \$28,049                      | 1-3  |
| 44             | 110      | Gavenlock Road                  | TUGGERAH                  | Wyong                | Wyong Road                                 | Pacific Hwy                                | 1.5m wide path                | Secondary Route                 | 58         | \$14,544               | 0                 | \$0                   | \$14,544                      | 1-3  |
| 45             | 28       | The Esplanade                   | UMINA BEACH               | Woy Woy              | Norman Street                              | Kourung Street                             | 1.5m wide path                | Secondary Route                 | 1157       | \$289,318              | 9                 | \$18,000              | \$307,318                     | 1-3  |
| 46             | 5        | Glennie Street/Jarrett Street   | NORTH GOSFORD             | Gosford              | Pacific Hwy                                | Cary Street                                | 2.4m wide path                | Primary Route                   | 836        | \$334,255              | 26                | \$52,000              | \$386,255                     | 1-3  |
| 47             | 19       | Welcome Street                  | WOY WOY                   | Woy Woy              | Mcmasters Road                             | Alpha Road                                 | 1.5m wide path                | Secondary Route                 | 388        | \$97,049               | 2                 | \$4,000               | \$101,049                     | 4-6  |
| 48             | 6        | Pacific Hwy                     | NORTH GOSFORD             | Gosford              | Glennie Street                             | Dwyer Street                               | 2.4m wide path                | Primary Route                   | 235        | \$94,131               | 4                 | \$8,000               | \$102,131                     | 4-6  |
| 49             | 80       | Oakland Ave                     | THE ENTRANCE              | The Entrance         | Norberta Street                            | The Entrance Road/Central Coast Hwy        | 1.5m wide path                | Tertiary Route                  | 79         | \$19,812               | 3                 | \$6,000               | \$25,812                      | 4-6  |
| 50             | 44       | Racecourse Road                 | WEST GOSFORD              | Gosford              | Pacific Hwy/ Central Coast<br>Hwy          | Batley Street N                            | 1.5m wide path                | Tertiary Route                  | 1358       | \$339,380              | 6                 | \$12,000              | \$351,380                     | 4-6  |
|                | +        | Maitland Bay Drive/Memorial     |                           |                      | T TVV y                                    |                                            |                               |                                 |            | <del> </del>           |                   |                       |                               | +    |
| 51             | 14       | Ave/Fassifern Street/ Picnic    | ETTALONG BEACH            | Woy Woy              | Memorial Ave                               | Maitland Bay Drive                         | 1.5m wide path                | Secondary Route                 | 865        | \$216,304              | 7                 | \$14,000              | \$230,304                     | 4-6  |
| 31             | "        | Parade                          | LITALUNG DEAUT            | VVOY VVOY            | IVICITIONAL AVE                            | Iviallianu Day Dilve                       | i.om wide patil               | Occordary Noute                 | 000        | Ψ2 10,304              | '                 | φι <del>ν,</del> ,υυυ | ψ <b>∠</b> υυ,υυ <del>4</del> | 4-0  |
| 52             | 61       | Maitland Bay Dr                 | BLACKWALL                 | Woy Woy              | Lurline Street                             | Picnic Parade                              | 1.5m wide path                | Secondary Route                 | 452        | \$112,953              | 0                 | \$0                   | \$112,953                     | 4-6  |
| 53             | 59       | Carpenter St                    | UMINA BEACH               | Woy Woy              | Veron Road                                 | Ryans Road                                 | 1.5m wide path                | Secondary Route Secondary Route | 347        | \$86,792               | //                | \$8,000               | \$94,792                      | 4-6  |
| 53<br>54       | 103      | Panonia Rd                      | WYONG                     | Wyong                | Howarth Street                             | Marathon Street                            | 1.5m wide path                | Tertiary Route                  | 344        | \$86,095               | n                 | \$0,000<br>\$0        | \$86,095                      | 4-6  |
| 55             | 62       | Maitland Bay Dr                 | BLACKWALL                 | Woy Woy              | Booker Bay Road                            | Ocean Grove Road                           | 1.5m wide path                | Secondary Route                 | 174        | \$43,532               | 0                 | \$0                   | \$43,532                      | 4-6  |
| 56             | 15       | Trafalgar Ave                   | WOY WOY                   | Woy Woy              | Alma Ave                                   | Winifred Ave                               | 1.5m wide path                | Secondary Route Secondary Route | 430        | \$107,442              | 12                | \$24,000              | \$131,442                     | 4-6  |
| 57             | 104      | Wyong Road                      | TUGGERAH                  | Wyong                | Gavenlocak Road                            | Pacific Hwy                                | 1.5m wide path                | Tertiary Route                  | 303        | \$75,626               | 2                 | \$4,000               | \$79,626                      | 4-6  |
| 58             | 57       | George Street                   | WOY WOY                   | Woy Woy              | Brisbane Water Drive                       | Victoria Road                              | 2.4m wide path                | Primary Route                   | 185        | \$75,020               | 1                 | \$2,000               | \$79,020<br>\$76,131          | 4-6  |
|                |          |                                 |                           |                      |                                            | The Entrance Road/ Central                 | ·                             | Í                               |            |                        | '                 |                       |                               |      |
| 59             | 39       | Thompson St                     | LONG JETTY                | The Entrance         | Watkins Street                             | Coast Hwy                                  | 1.5m wide path                | Tertiary Route                  | 212        | \$52,950               | 4                 | \$8,000               | \$60,950                      | 4-6  |
|                | I        | 1                               |                           | <u> </u>             | 1                                          | l Ooast i Iwy                              |                               |                                 |            | 1                      | I .               |                       |                               |      |

| <u>hedule 1:</u> | : Works | Schedule and Costs                       | for Proposed Nev | v Infrastructure - | PAMP                                    |                                      |                      |                 |        |                   |                   | TOTAL:         | \$8,967,   | ,349   |
|------------------|---------|------------------------------------------|------------------|--------------------|-----------------------------------------|--------------------------------------|----------------------|-----------------|--------|-------------------|-------------------|----------------|------------|--------|
| orks Priority    | ID      | Road Name                                | Suburb Name      | PAMP Area          | То                                      | From                                 | Description of Works | Priority        | Length | Total Length Cost | No. of Kerb Ramps | Kerb Ramp Cost | Total Cost | Yea    |
| 60               | 106     | Pacific Hwy                              | TUGGERAH         | Wyong              | Tambelin Street                         | Gavenlock Road                       | 1.5m wide path       | Tertiary Route  | 300    | \$75,025          | 0                 | \$0            | \$75,025   | 4-     |
| 61               | 105     | Pacific Hwy                              | TUGGERAH         | Wyong              | Wyong Road                              | Tambelin Street                      | 1.5m wide path       | Tertiary Route  | 134    | \$33,460          | 0                 | \$0            | \$33,460   | 4-     |
| 62               | 56      | Brisbane Water Drive                     | WOY WOY          | Woy Woy            | George Street                           | Blackwall Road                       | 2.4m wide path       | Primary Route   | 162    | \$64,950          | 2                 | \$4,000        | \$68,950   | 4-     |
| 63               | 29      | The Esplanade                            | UMINA BEACH      | Woy Woy            | Ocean Beach Road                        | Norman Street                        | 1.5m wide path       | Secondary Route | 630    | \$157,523         | 2                 | \$4,000        | \$161,523  | 4-     |
| 64               | 41      | Jarrett St                               | WYOMING          | Gosford            | Cary Street                             | Maidens Brush Road                   | 1.5m wide path       | Secondary Route | 126    | \$31,432          | 4                 | \$8,000        | \$39,432   | 4-     |
|                  | - ''    |                                          | İ                |                    | <u> </u>                                | Lake Tuggerah/Start Of The           |                      | ,               |        |                   | '                 |                |            |        |
| 65               | 0       | Wilfred Barrett Dr                       | THE ENTRANCE     | The Entrance       | Bent Street                             | Entrance Bridge                      | 1.5m wide path       | Secondary Route | 64     | \$15,912          | 2                 | \$4,000        | \$19,912   | 4-0    |
| 66               | 45      | River Road                               | WYONG            | Wyong              | Rankens Crt                             | Pacific Hwy                          | 1.5m wide path       | Tertiary Route  | 250    | \$62,411          | 0                 | \$0            | \$62,411   | 4-     |
| 67               | 97      | River Rd/Hope Street                     | WYONG            | Wyong              | Jennings Road                           | Margaret Street                      | 1.5m wide path       | Tertiary Route  | 133    | \$33,361          | 1                 | \$2,000        | \$35,361   | 4-     |
| 68               | 114     | Reliance Dr                              | TUGGERAH         | Wyong              | Colony Close                            | Teamster Close                       | 1.5m wide path       | Tertiary Route  | 104    | \$26,124          | 0                 | \$0            | \$26,124   | 4-     |
| 69               | 113     | Reliance Dr                              | TUGGERAH         | Wyong              | Pioneer Ave                             | Wyong Road                           | 1.5m wide path       | Tertiary Route  | 93     | \$23,320          | 0                 | \$0            | \$23,320   | 4      |
| 70               | 8       | Riou Street                              | GOSFORD          | Gosford            | From Bus Stop                           | Existing Footpath                    | 1.5m wide path       | Tertiary Route  | 9      | \$2,367           | 0                 | \$0            | \$2,367    | 4      |
| 71               | 21      | Memorial Ave/Maitland Bay Dr             | BLACKWALL        | Woy Woy            | Maitland Bay Drive                      | Memorial Ave                         | 1.5m wide path       | Tertiary Route  | 55     | \$13,869          | 2                 | \$4,000        | \$17,869   | 4-     |
| 72               | 60      | Rounabout<br>Bapaume Ave                 | UMINA BEACH      | Woy Woy            | Lone Pine Ave                           | Nowack Ave                           | 1.5m wide path       | Secondary Route | 665    | \$166,317         | 42                | \$84,000       | \$250,317  | 4      |
| 73               | 52      | Bryant Dr                                | TUGGERAH         | Wyong              | Pacific Hwy                             | Lake Road                            | 2.4m wide path       | Primary Route   | 380    | \$151,839         | 1                 | \$2,000        | \$153,839  | 4      |
| 74               | 51      | Bryant Dr                                | TUGGERAH         | Wyong              | , , , , , , , , , , , , , , , , , , , , | e Western End Of Bryant Drive        | 2.4m wide path       | Primary Route   | 115    | \$46,065          | 1 1               | \$2,000        | \$48,065   | 4      |
| 74               | 31      | Bi yant Di                               | TUGGERAH         | vvyorig            | Eastern End Of Bryant Drive             |                                      | 2.4III WIUE PAUI     | Filliary Roule  | 110    | φ40,000           | <u>'</u>          | φ2,000         | φ40,000    | +-     |
| 75               | 83      | Ashton Ave                               | THE ENTRANCE     | The Entrance       | Oaklnad Ave                             | The Entrance Road/ Central Coast Hwy | 1.5m wide path       | Tertiary Route  | 143    | \$35,689          | 6                 | \$12,000       | \$47,689   | 4      |
| 76               | 87      | Torrens Ave                              | THE ENTRANCE     | The Entrance       | Victoria Ave                            | Fairview Ave                         | 1.5m wide path       | Secondary Route | 126    | \$31,533          | 1                 | \$2,000        | \$33,533   | 4      |
| 77               | 82      | Copnor Ave                               | THE ENTRANCE     | The Entrance       | Fairview Ave                            | Armidale Street                      | 1.5m wide path       | Tertiary Route  | 95     | \$23,769          | 6                 | \$12,000       | \$35,769   | 4      |
| 78               | 111     | Bryant Drive                             | TUGGERAH         | Wyong              | Lake Road                               | Wyong Road                           | 1.5m wide path       | Tertiary Route  | 72     | \$18,096          | 0                 | \$0            | \$18,096   |        |
| 79               | 112     | Bryant Drive                             | TUGGERAH         | Wyong              | Lake Road                               | Wyong Road                           | 1.5m wide path       | Tertiary Route  | 51     | \$12,640          | 0                 | \$0            | \$12,640   |        |
| 80               | 81      | Copnor Ave                               | THE ENTRANCE     | The Entrance       | Armidale St                             | Ashton Ave                           | 1.5m wide path       | Tertiary Route  | 47     | \$11,853          | 5                 | \$10,000       | \$21,853   |        |
| 81               | 88      | Torrens Ave                              | THE ENTRANCE     | The Entrance       | Victoria Ave                            | Fairview Ave                         | 1.5m wide path       | Secondary Route | 31     | \$7,811           | 0                 | \$0            | \$7,811    | $\top$ |
| 82               | 89      | Torrens Ave                              | THE ENTRANCE     | The Entrance       | Coral Street                            | Victoria Ave                         | 1.5m wide path       | Secondary Route | 24     | \$6,035           | 0                 | \$0            | \$6,035    | +      |
| 83               | 71      | Bay Road                                 | BLUE BAY         | The Entrance       | Narrawa Ave                             | Orana Ave                            | 1.5m wide path       | Tertiary Route  | 217    | \$54,265          | 16                | \$32,000       | \$86,265   |        |
| 84               | 75      | Toowoon Bay Road                         | BLUE BAY         | The Entrance       | Bay Road                                | Werrina Parade                       | 1.5m wide path       | Tertiary Route  | 185    | \$46,166          | 4                 | \$8,000        | \$54,166   | $\top$ |
| 85               | 70      | Bay Road                                 | BLUE BAY         | The Entrance       | Ocean Parade                            | Narrawa Ave                          | 1.5m wide path       | Tertiary Route  | 148    | \$37,014          | 4                 | \$8,000        | \$45,014   | +      |
| 86               | 69      | Bay Road                                 | BLUE BAY         | The Entrance       | Boondilla Road                          | Ocean Parade                         | 1.5m wide path       | Tertiary Route  | 148    | \$36,991          | 2                 | \$4,000        | \$40,991   | +      |
| 87               | 73      | Bay Road                                 | BLUE BAY         | The Entrance       | Moorah Ave                              | Beenbah Ave                          | 1.5m wide path       | Tertiary Route  | 129    | \$32,276          | 14                | \$28,000       | \$60,276   | +      |
| 88               | 74      | Bay Road                                 | BLUE BAY         | The Entrance       | Beenbah Ave                             | Toowoon Bay Road                     | 1.5m wide path       | Tertiary Route  | 100    | \$24,921          | 22                | \$44,000       | \$68,921   | +      |
| 89               | 72      | Bay Road                                 | BLUE BAY         | The Entrance       | Orana Ave                               | Koonah Ave                           | 1.5m wide path       | Tertiary Route  | 32     | \$7,955           | 10                | \$20,000       | \$27,955   | +      |
| 90               | 58      | Mcmasters Road                           | WOY WOY          |                    |                                         | Blackwall Road                       | 1.5m wide path       | Secondary Route | 453    | \$113,179         | 9                 | \$18,000       |            | +      |
| 90               | 30      |                                          | VVOT VVOT        | Woy Woy            | Squirrel Street                         | Diackwall Road                       | r.om wide pain       | Secondary Route | 433    | \$113,179         | 9                 | φ10,000        | \$131,179  | +      |
| 91               | 18      | Moana St/ Dunban Road/<br>Hilview Street | WOY WOY          | Woy Woy            | Miami Ave                               | Ocean Beach Road                     | 1.5m wide path       | Secondary Route | 1220   | \$304,898         | 13                | \$26,000       | \$330,898  |        |
| 92               | 47      | Margaret Street                          | WYONG            | Wyong              | North Road                              | Alison Road                          | 1.5m wide path       | Tertiary Route  | 428    | \$106,926         | 6                 | \$12,000       | \$118,926  |        |
| 93               | 95      | Hope Street                              | WYONG            | Wyong              | Anzac Ave                               | Alsion Road                          | 1.5m wide path       | Tertiary Route  | 92     | \$22,918          | 0                 | \$0            | \$22,918   |        |
| 94               | 94      | Hope Street                              | WYONG            | Wyong              | Anzac Ave                               | Alsion Road                          | 1.5m wide path       | Tertiary Route  | 73     | \$18,260          | 1                 | \$2,000        | \$20,260   |        |
| 95               | 93      | North Road                               | WYONG            | Wyong              | Pauline Land                            | Hely Street                          | 1.5m wide path       | Tertiary Route  | 58     | \$14,474          | 2                 | \$4,000        | \$18,474   |        |
| 96               | 91      | Oakland Ave                              | THE ENTRANCE     | The Entrance       | Coral Street                            | Fairview Ave                         | 1.5m wide path       | Tertiary Route  | 175    | \$43,630          | 0                 | \$0            | \$43,630   | $\Box$ |
| 97               | 92      | Coral Street                             | THE ENTRANCE     | The Entrance       | Oakland Ave                             | Central Coast Hwy                    | 1.5m wide path       | Tertiary Route  | 108    | \$27,121          | 2                 | \$4,000        | \$31,121   | $\top$ |
| 98               | 90      | Oakland Ave                              | THE ENTRANCE     | The Entrance       | Coral Street                            | Fairview Ave                         | 1.5m wide path       | Tertiary Route  | 107    | \$26,632          | 1                 | \$2,000        | \$28,632   | $\top$ |
| 99               | 23      | Railway Street                           | WOY WOY          | Woy Woy            | Hilview Street                          | Shoalhaven Drive                     | 1.5m wide path       | Secondary Route | 324    | \$80,971          | 0                 | \$0            | \$80,971   | $\top$ |
| 100              | 42      | Jarrett Street                           | NORTH GOSFORD    | Gosford            | Etna Street                             | Burrabil Ave                         | 1.5m wide path       | Tertiary Route  | 137    | \$34,373          | 0                 | \$0            | \$34,373   | $\top$ |
| 101              | 79      | Archbold Road                            | LONG JETTY       | The Entrance       | Gallipoli Street                        | The Entrance Road                    | 1.5m wide path       | Tertiary Route  | 72     | \$18,093          | 1                 | \$2,000        | \$20,093   | $\top$ |
| 102              | 64      | Mount Ettalong Rd                        | UMINA BEACH      | Woy Woy            | Sylvania Road                           | Edgecliff Road                       | 1.5m wide path       | Tertiary Route  | 189    | \$47,168          | 1                 | \$2,000        | \$49,168   | $\top$ |
| 103              | 40      | Thompson St                              | LONG JETTY       | The Entrance       | Eloora Road                             | Watkins Street                       | 1.5m wide path       | Tertiary Route  | 539    | \$134,659         | 8                 | \$16,000       | \$150,659  | +      |
| 104              | 78      | Nirvana Street                           | LONG JETTY       | The Entrance       | Toowoon Bay Road                        | Thompson Street                      | 1.5m wide path       | Tertiary Route  | 92     | \$22,922          | 12                | \$24,000       | \$46,922   | +      |
| 105              | 68      | Werrina Pde                              | BLUE BAY         | The Entrance       | Beenbah Ave                             | Toowoon Bay Road                     | 1.5m wide path       | Tertiary Route  | 157    | \$39,211          | 8                 | \$16,000       | \$55,211   | +      |
| 106              | 67      | Werrina Pde                              | BLUE BAY         | The Entrance       | Blue Street                             | Beenbah Ave                          | 1.5m wide path       | Tertiary Route  | 153    | \$38,161          | 10                | \$20,000       | \$58,161   | +      |
| 107              | 37      | Werrina Pde                              | BLUE BAY         | The Entrance       | Blue Street                             | Narrawa Ave                          | 1.5m wide path       | Tertiary Route  | 118    | \$29,516          | 2                 | \$4,000        | \$33,516   | +      |
| 107              | 38      |                                          | BLUE BAY         |                    |                                         |                                      |                      |                 | 107    |                   | 2                 |                |            | +      |
| 100              | 30      | Narrawa Ave                              | DLUE BAY         | The Entrance       | Bay Road                                | Currawong Street                     | 1.5m wide path       | Tertiary Route  | 107    | \$26,664          |                   | \$4,000        | \$30,664   |        |