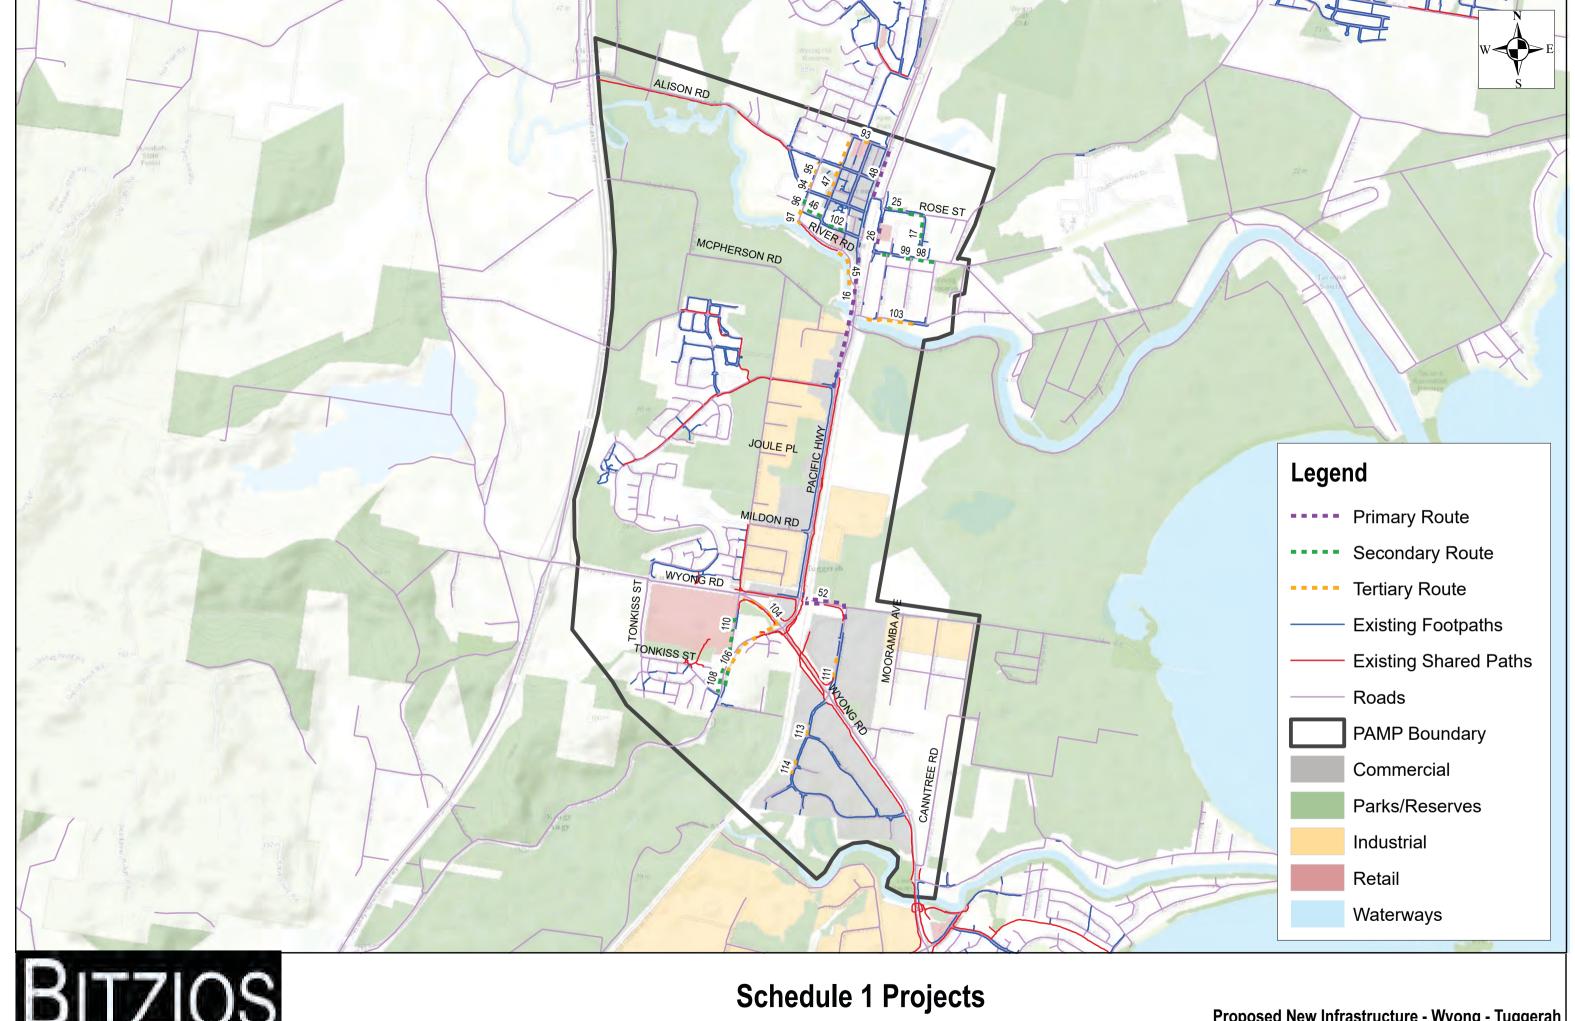

| Schedule 1:    | : Works  | S Schedule and Costs            | for Proposed Nev          | w Infrastructure -   | PAMP                                       |                                            |                               |                                 |            |                        |                   | TOTAL:                | \$8,967,3                     | 349  |
|----------------|----------|---------------------------------|---------------------------|----------------------|--------------------------------------------|--------------------------------------------|-------------------------------|---------------------------------|------------|------------------------|-------------------|-----------------------|-------------------------------|------|
| Works Priority | ID       | Road Name                       | Suburb Name               | PAMP Area            | То                                         | From                                       | Description of Works          | Priority                        | Length     | Total Length Cost      | No. of Kerb Ramps | Kerb Ramp Cost        | Total Cost                    | Year |
| 1              | 34       | Etna Street                     | NORTH GOSFORD             | Gosford              | Gertrude Street                            | Henry Parry Drive                          | 2.4m wide path                | Primary Route                   | 178        | \$71,266               | 1                 | \$2,000               | \$73,266                      | 1-3  |
| 2              | 11       | Georgiana Terrance/ John        | GOSFORD                   | Gosford              | Henry Parry Drive                          | Donnison Street                            | 1.5m wide path                | Secondary Route                 | 537        | \$134,153              | 10                | \$20,000              | \$154,153                     | 1-3  |
|                |          | Whiteway Drive                  |                           |                      |                                            |                                            | •                             | ·                               |            |                        | 10                |                       |                               | 1-3  |
| 3              | 12       | Henry Parry Dr                  | GOSFORD                   | Gosford              | Georgiana Terrace                          | Joseph Lloyd Close                         | 1.5m wide path                | Secondary Route                 | 371        | \$92,761               | 0                 | \$0                   | \$92,761                      | 1-3  |
| 4              | 10       | Erina St E/ Albany St N         | GOSFORD                   | Gosford              | Henry Parry Drive                          | Henry Wheeler Place                        | 1.5m wide path                | Secondary Route                 | 161        | \$40,214               | 2                 | \$4,000               | \$44,214                      | 1-3  |
| 5              | 24       | Pemell St                       | WYOMING                   | Gosford              | Jarrett Street                             | Pacific Hwy                                | 2.4m wide path                | Primary Route                   | 223        | \$89,384               | 1                 | \$2,000               | \$91,384                      | 1-3  |
| 6              | 33       | Pemell St                       | WYOMING                   | Gosford              | Jarrett Street                             | Pacific Hwy                                | 2.4m wide path                | Primary Route                   | 118        | \$47,374               | 1                 | \$2,000               | \$49,374                      | 1-3  |
| 7              | 13       | Henry Parry Dr/ Terama Place    | GOSFORD                   | Gosford              | Corner Of Henry Parry Drive / Terama Place | Corner Of Henry Parry Drive / Terama Place | 2.4m wide path                | Primary Route                   | 90         | \$35,971               | 2                 | \$4,000               | \$39,971                      | 1-3  |
| 8              | 17       | Rose St/ Ithome Street          | WYONG                     | Wyong                | Levitt Street                              | Warner Ave                                 | 1.5m wide path                | Secondary Route                 | 317        | \$79,294               | 1                 | \$2,000               | \$81,294                      | 1-3  |
| 9              | 98       | Warner Ave                      | WYONG                     | Wyong                | Leppington Street                          | Marathon Street                            | 1.5m wide path                | Secondary Route                 | 148        | \$37,081               | 1                 | \$2,000               | \$39,081                      | 1-3  |
| 10             | 25       | Rose Street                     | WYONG                     | Wyong                | Howarth Street                             | Levitt Street                              | 1.5m wide path                | Secondary Route                 | 133        | \$33,302               | 0                 | \$0                   | \$33,302                      | 1-3  |
| 11             | 99       | Warner Ave                      | WYONG                     | Wyong                | Leppington Street                          | Byron Street                               | 1.5m wide path                | Secondary Route                 | 44         | \$10,977               | 1                 | \$2,000               | \$12,977                      | 1-3  |
| 12             | 101      | Warner Ave                      | WYONG                     | Wyong                | Byron Street                               | Howarth Street                             | 1.5m wide path                | Secondary Route                 | 41         | \$10,242               | 1                 | \$2,000               | \$12,242                      | 1-3  |
| 13             | 100      | Warner Ave                      | WYONG                     | Wyong                | Levitts Street                             | Byron Street                               | 1.5m wide path                | Secondary Route                 | 31         | \$7,733                | 1                 | \$2,000               | \$9,733                       | 1-3  |
| 14             | 16       | Pacific Hwy                     | TUGGERAH                  | Wyong                | Railway Sq                                 | Johnson Road                               | 2.4m wide path                | Primary Route                   | 880        | \$352,118              | 4                 | \$8,000               | \$360,118                     | 1-3  |
| 15             | 102      | Church Street                   | WYONG                     | Wyong                | Rankens Ct                                 | Margaret Street                            | 1.5m wide path                | Secondary Route                 | 128        | \$32,040               | 2                 | \$4,000               | \$36,040                      | 1-3  |
| 16             | 46       | Hargrave Street                 | WYONG                     | Wyong                | Hope Street                                | Margaret Street                            | 1.5m wide path                | Secondary Route                 | 123        | \$30,630               | 2                 | \$4,000               | \$34,630                      | 1-3  |
| 17             | 96       | Hope Street                     | WYONG                     | Wyong                | Alsion Road                                | Jennings Road                              | 1.5m wide path                | Secondary Route                 | 45         | \$11,324               | 1                 | \$2,000               | \$13,324                      | 1-3  |
| 18             | 7        | Showground Road                 | GOSFORD                   | Gosford              | Racecourse Road                            | Beane Street West                          | 1.5m wide path                | Secondary Route                 | 141        | \$35,150               | 11                | \$2,000               | \$37,150                      | 1-3  |
| 19             | 3        | Fairview Ave                    | THE ENTRANCE              | The Entrance         | Tuggerah Parde                             | Copnor Avenue                              | 1.5m wide path                | Secondary Route                 | 380        | \$95,026               | 7                 | \$14,000              | \$109,026                     | 1-3  |
| 20             | 31       | Pacific Hwy                     | WYOMING                   | Gosford              | Glennie Street                             | Cary Street                                | 2.4m wide path                | Primary Route                   | 179        | \$71,595               | 1                 | \$2,000               | \$73,595                      | 1-3  |
| 21             | 30       | Pacific Hwy                     | WYOMING                   | Gosford              | Henry Parry Drive                          | Laycock Street                             | 2.4m wide path                | Primary Route                   | 87         | \$34,626               | 0                 | \$0                   | \$34,626<br>\$35,570          | 1-3  |
| 22             | 32       | Pacific Hwy                     | WYOMING                   | Gosford              | Akora Road                                 | Cary Street                                | 2.4m wide path                | Primary Route                   | 79         | \$31,570               | ۷                 | \$4,000               | \$35,570                      | 1-3  |
| 23             | 26       | Boondilla Road                  | BLUE BAY<br>BLUE BAY      | The Entrance         | Gosford Avenue                             | Ocean Parade                               | 1.5m wide path                | Secondary Route                 | 902<br>878 | \$225,603<br>\$219,579 | 9 10              | \$18,000<br>\$20,000  | \$243,603<br>\$239,579        | 1-3  |
| 25             | 36       | Boondilla Road                  | THE ENTRANCE              | The Entrance         | Gosford Avenue                             | Ocean Parade                               | 1.5m wide path                | Secondary Route                 |            |                        | 10                |                       | \$57,649                      | 1-3  |
| 26             |          | View St                         |                           | The Entrance         | Tuggerah Parada                            | Oakland Avenue                             | 1.5m wide path                | Secondary Route                 | 215        | \$53,649               | <u>Z</u>          | \$4,000               | · ,                           | 1-3  |
| 20             | 35<br>77 | View St<br>Boondilla Road       | THE ENTRANCE THE ENTRANCE | The Entrance         | Tuggerah Parade The Entrance Road          | Oakland Avenue                             | 1.5m wide path                | Secondary Route                 | 212<br>79  | \$53,063<br>\$10,746   | 2                 | \$8,000<br>\$4,000    | \$61,063<br>\$23,746          | 1-3  |
| 28             | 20       | Brick Wharf Road                | WOY WOY                   | The Entrance Woy Woy | Sonter Ave                                 | Gosford Ave North Burge Road               | 1.5m wide path 1.5m wide path | Secondary Route Secondary Route | 63         | \$19,746<br>\$15,671   | 0                 | \$4,000               | \$25,746<br>\$15,671          | 1-3  |
| 29             | 76       | Boondilla Road                  | THE ENTRANCE              | The Entrance         | Gosford Avenue                             | The Entrance Road                          | 1.5m wide path                | Secondary Route Secondary Route | 18         | \$4,450                | 6                 | \$12,000              | \$16,450                      | 1-3  |
| 30             | 10       | Pacific Hwy                     | WYOMING                   | Gosford              | Laycock Street                             | Glennie Street                             | 1.5m wide path                | Secondary Route Secondary Route | 448        | \$111,952              | 3                 | \$6,000               | \$10,450<br>\$117,952         | 1-3  |
| 31             | 9        | Batley St N/ Faunce Street West | WEST GOSFORD              | Gosford              | Racecourse Road                            | Showground Road                            | 1.5m wide path                | Secondary Route Secondary Route | 803        | \$200,719              | 10                | \$20,000              | \$220,719                     | 1-3  |
| 32             | 22       | Lone Pine Ave/ Carpenter Street | UMINA BEACH               | Woy Woy              | Ocean Beach Road                           | Ryans Road                                 | 1.5m wide path                | Secondary Route Secondary Route | 1145       | \$286,250              | 6                 | \$12,000              | \$298,250                     | 1-3  |
| 33             | 48       | Pacific Hwy                     | WYONG                     | Wyong                | North Road                                 | Robleys Lane                               | 2.4m wide path                | Primary Route                   | 334        | \$133,556              | 2                 | \$4,000               | \$137,556                     | 1-3  |
| 34             | 26       | Howarth St                      | WYONG                     | Wyong                | Warner Ave                                 | Rose Street                                | 2.4m wide path                | Primary Route                   | 221        | \$88,269               | 0                 | \$4,000               | \$88,269                      | 1-3  |
| 35             | 43       | Henry Parry Dr/ Etna Street     | GOSFORD                   | Gosford              | Jarretts Street                            | Terama Place                               | 2.4m wide path                | Primary Route                   | 784        | \$313,474              | 2                 | \$4,000               | \$317,474                     | 1-3  |
| 36             | 27       | The Esplanade                   | ETTALONG BEACH            | Woy Woy              | Beach Street                               | Kourung Street                             | 1.5m wide path                | Secondary Route                 | 688        | \$172,072              | 3                 | \$6,000               | \$178,072                     | 1-3  |
| 30             | 21       | The Esplanade                   | ETTALONG BEAGIT           | VVOY VVOY            | West Street/ Sydney Ave                    | Nourung Street                             | 1.5III WIUE PAUI              | Secondary Route                 | 000        | φ172,072               | 3                 | φ0,000                | \$170,072                     | 1-5  |
| 37             | 63       | Ocean Beach Road                | UMINA BEACH               | Woy Woy              | Roundabout                                 | The Esplanade                              | 1.5m wide path                | Secondary Route                 | 497        | \$124,321              | 4                 | \$8,000               | \$132,321                     | 1-3  |
| 38             | 108      | Pacific Hwy                     | TUGGERAH                  | Wyong                | Gavenlock Road                             | Tonkiss St                                 | 1.5m wide path                | Secondary Route                 | 274        | \$68,388               | 2                 | \$4,000               | \$72,388                      | 1-3  |
| 39             | 107      | Gavenlock Road                  | TUGGERAH                  | Wyong                | Wyong Road                                 | Pacific Hwy                                | 1.5m wide path                | Secondary Route                 | 156        | \$39,073               | 0                 | \$0                   | \$39,073                      | 1-3  |
| 40             | 85       | Oakland Ave                     | THE ENTRANCE              | The Entrance         | Armidale St                                | Ashton Ave                                 | 1.5m wide path                | Tertiary Route                  | 141        | \$35,249               | 2                 | \$4,000               | \$39,249                      | 1-3  |
| 41             | 109      | Pacific Hwy                     | TUGGERAH                  | Wyong                | Gavenlock Road                             | Tonkiss St                                 | 1.5m wide path                | Secondary Route                 | 103        | \$25,843               | 0                 | \$0                   | \$25,843                      | 1-3  |
| 42             | 84       | Oakland Ave                     | THE ENTRANCE              | The Entrance         | Fairview Ave                               | Armidale Street                            | 1.5m wide path                | Tertiary Route                  | 96         | \$24,084               | 1                 | \$2,000               | \$26,084                      | 1-3  |
| 43             | 86       | Oakland Ave                     | THE ENTRANCE              | The Entrance         | Ashton Ave                                 | Campbell Ave                               | 1.5m wide path                | Tertiary Route                  | 96         | \$24,049               | 2                 | \$4,000               | \$28,049                      | 1-3  |
| 44             | 110      | Gavenlock Road                  | TUGGERAH                  | Wyong                | Wyong Road                                 | Pacific Hwy                                | 1.5m wide path                | Secondary Route                 | 58         | \$14,544               | 0                 | \$0                   | \$14,544                      | 1-3  |
| 45             | 28       | The Esplanade                   | UMINA BEACH               | Woy Woy              | Norman Street                              | Kourung Street                             | 1.5m wide path                | Secondary Route                 | 1157       | \$289,318              | 9                 | \$18,000              | \$307,318                     | 1-3  |
| 46             | 5        | Glennie Street/Jarrett Street   | NORTH GOSFORD             | Gosford              | Pacific Hwy                                | Cary Street                                | 2.4m wide path                | Primary Route                   | 836        | \$334,255              | 26                | \$52,000              | \$386,255                     | 1-3  |
| 47             | 19       | Welcome Street                  | WOY WOY                   | Woy Woy              | Mcmasters Road                             | Alpha Road                                 | 1.5m wide path                | Secondary Route                 | 388        | \$97,049               | 2                 | \$4,000               | \$101,049                     | 4-6  |
| 48             | 6        | Pacific Hwy                     | NORTH GOSFORD             | Gosford              | Glennie Street                             | Dwyer Street                               | 2.4m wide path                | Primary Route                   | 235        | \$94,131               | 4                 | \$8,000               | \$102,131                     | 4-6  |
| 49             | 80       | Oakland Ave                     | THE ENTRANCE              | The Entrance         | Norberta Street                            | The Entrance Road/Central Coast Hwy        | 1.5m wide path                | Tertiary Route                  | 79         | \$19,812               | 3                 | \$6,000               | \$25,812                      | 4-6  |
| 50             | 44       | Racecourse Road                 | WEST GOSFORD              | Gosford              | Pacific Hwy/ Central Coast<br>Hwy          | Batley Street N                            | 1.5m wide path                | Tertiary Route                  | 1358       | \$339,380              | 6                 | \$12,000              | \$351,380                     | 4-6  |
|                | +        | Maitland Bay Drive/Memorial     |                           |                      | T TVV y                                    |                                            |                               |                                 |            | <del> </del>           |                   |                       |                               | +    |
| 51             | 14       | Ave/Fassifern Street/ Picnic    | ETTALONG BEACH            | Woy Woy              | Memorial Ave                               | Maitland Bay Drive                         | 1.5m wide path                | Secondary Route                 | 865        | \$216,304              | 7                 | \$14,000              | \$230,304                     | 4-6  |
| 31             | "        | Parade                          | LITALUNG DEAUT            | VVOY VVOY            | IVICITIONAL AVE                            | Iviallianu Day Dilve                       | i.om wide patil               | Occordary Noute                 | 000        | Ψ2 10,304              | '                 | φι <del>ν,</del> ,υυυ | ψ <b>∠</b> υυ,υυ <del>4</del> | 4-0  |
| 52             | 61       | Maitland Bay Dr                 | BLACKWALL                 | Woy Woy              | Lurline Street                             | Picnic Parade                              | 1.5m wide path                | Secondary Route                 | 452        | \$112,953              | 0                 | \$0                   | \$112,953                     | 4-6  |
| 53             | 59       | Carpenter St                    | UMINA BEACH               | Woy Woy              | Veron Road                                 | Ryans Road                                 | 1.5m wide path                | Secondary Route Secondary Route | 347        | \$86,792               | //                | \$8,000               | \$94,792                      | 4-6  |
| 53<br>54       | 103      | Panonia Rd                      | WYONG                     | Wyong                | Howarth Street                             | Marathon Street                            | 1.5m wide path                | Tertiary Route                  | 344        | \$86,095               | n                 | \$0,000<br>\$0        | \$86,095                      | 4-6  |
| 55             | 62       | Maitland Bay Dr                 | BLACKWALL                 | Woy Woy              | Booker Bay Road                            | Ocean Grove Road                           | 1.5m wide path                | Secondary Route                 | 174        | \$43,532               | 0                 | \$0                   | \$43,532                      | 4-6  |
| 56             | 15       | Trafalgar Ave                   | WOY WOY                   | Woy Woy              | Alma Ave                                   | Winifred Ave                               | 1.5m wide path                | Secondary Route Secondary Route | 430        | \$107,442              | 12                | \$24,000              | \$131,442                     | 4-6  |
| 57             | 104      | Wyong Road                      | TUGGERAH                  | Wyong                | Gavenlocak Road                            | Pacific Hwy                                | 1.5m wide path                | Tertiary Route                  | 303        | \$75,626               | 2                 | \$4,000               | \$79,626                      | 4-6  |
| 58             | 57       | George Street                   | WOY WOY                   | Woy Woy              | Brisbane Water Drive                       | Victoria Road                              | 2.4m wide path                | Primary Route                   | 185        | \$75,020               | 1                 | \$2,000               | \$79,020<br>\$76,131          | 4-6  |
|                |          |                                 |                           |                      |                                            | The Entrance Road/ Central                 | ·                             | Í                               |            |                        | '                 |                       |                               |      |
| 59             | 39       | Thompson St                     | LONG JETTY                | The Entrance         | Watkins Street                             | Coast Hwy                                  | 1.5m wide path                | Tertiary Route                  | 212        | \$52,950               | 4                 | \$8,000               | \$60,950                      | 4-6  |
|                | I        | 1                               |                           | <u> </u>             | 1                                          | l Ooast i Iwy                              |                               |                                 |            | 1                      | I .               |                       |                               |      |