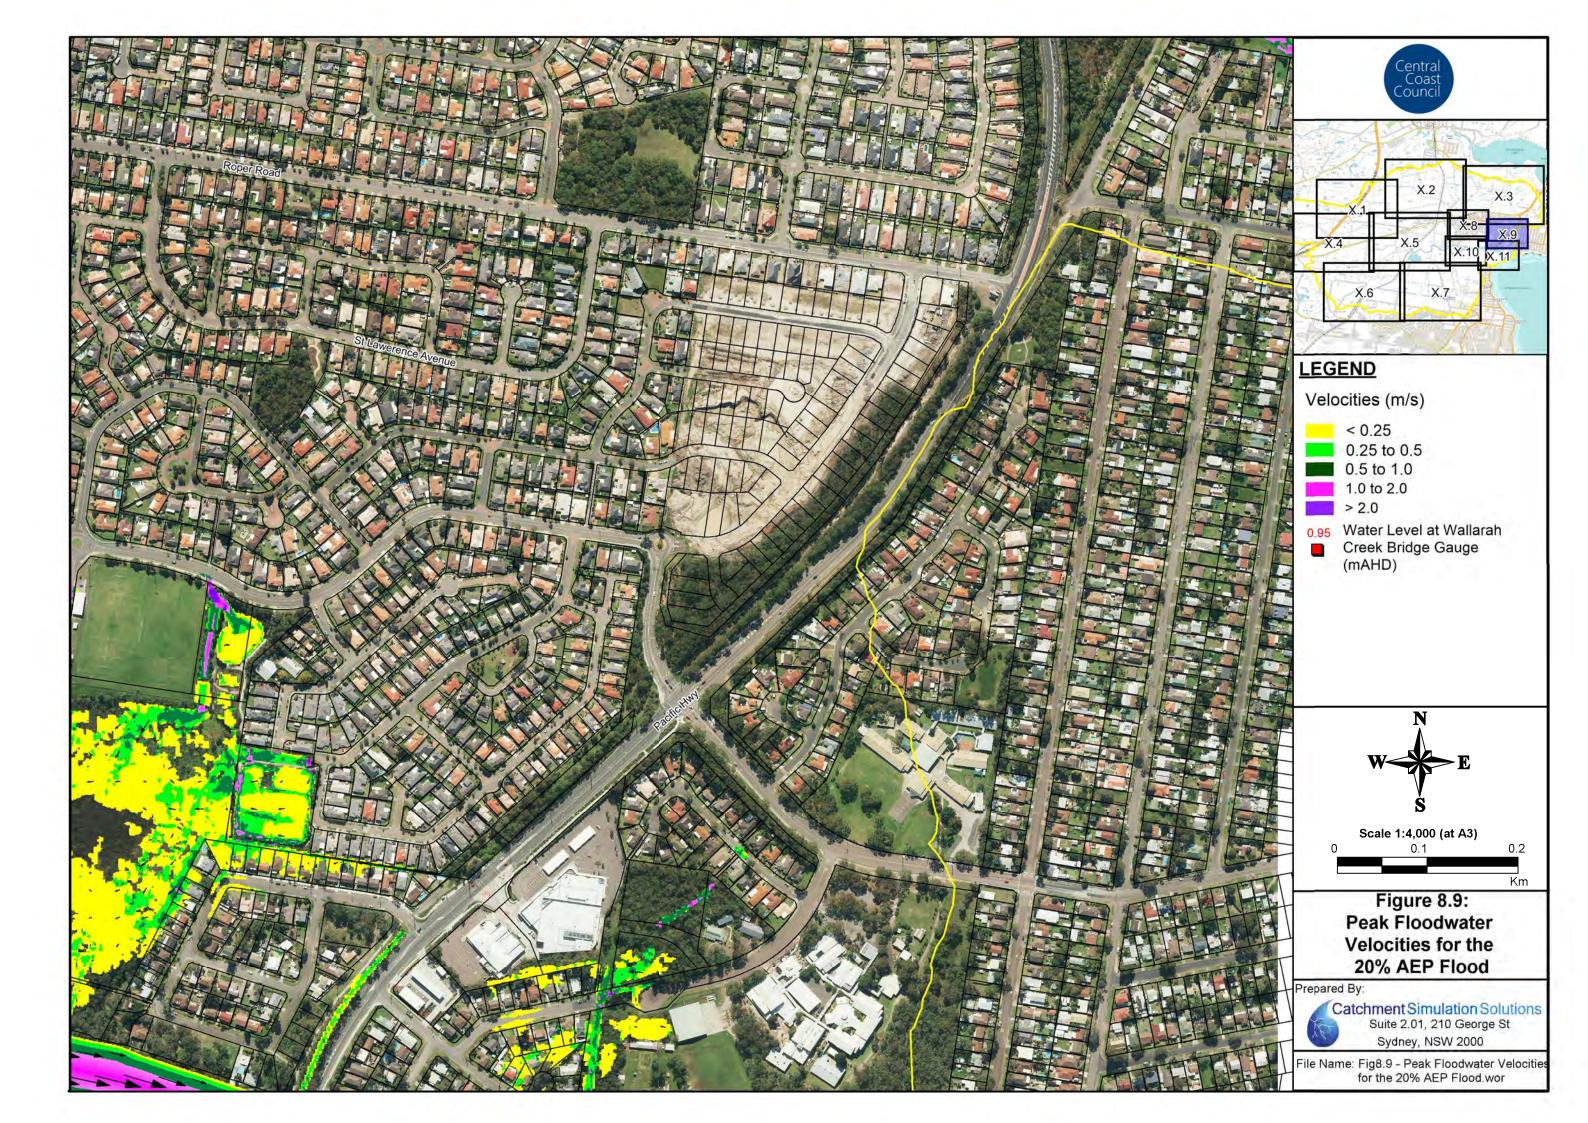

#### **Floodwater Velocity Maps**

• Figure 8: Floodwater Velocities for the 20% AEP Flood

Figure 9: Floodwater Velocities for the 5% AEP Flood

Figure 10: Floodwater Velocities for the 1% AEP Flood

• Figure 11: Floodwater Velocities for the PMF