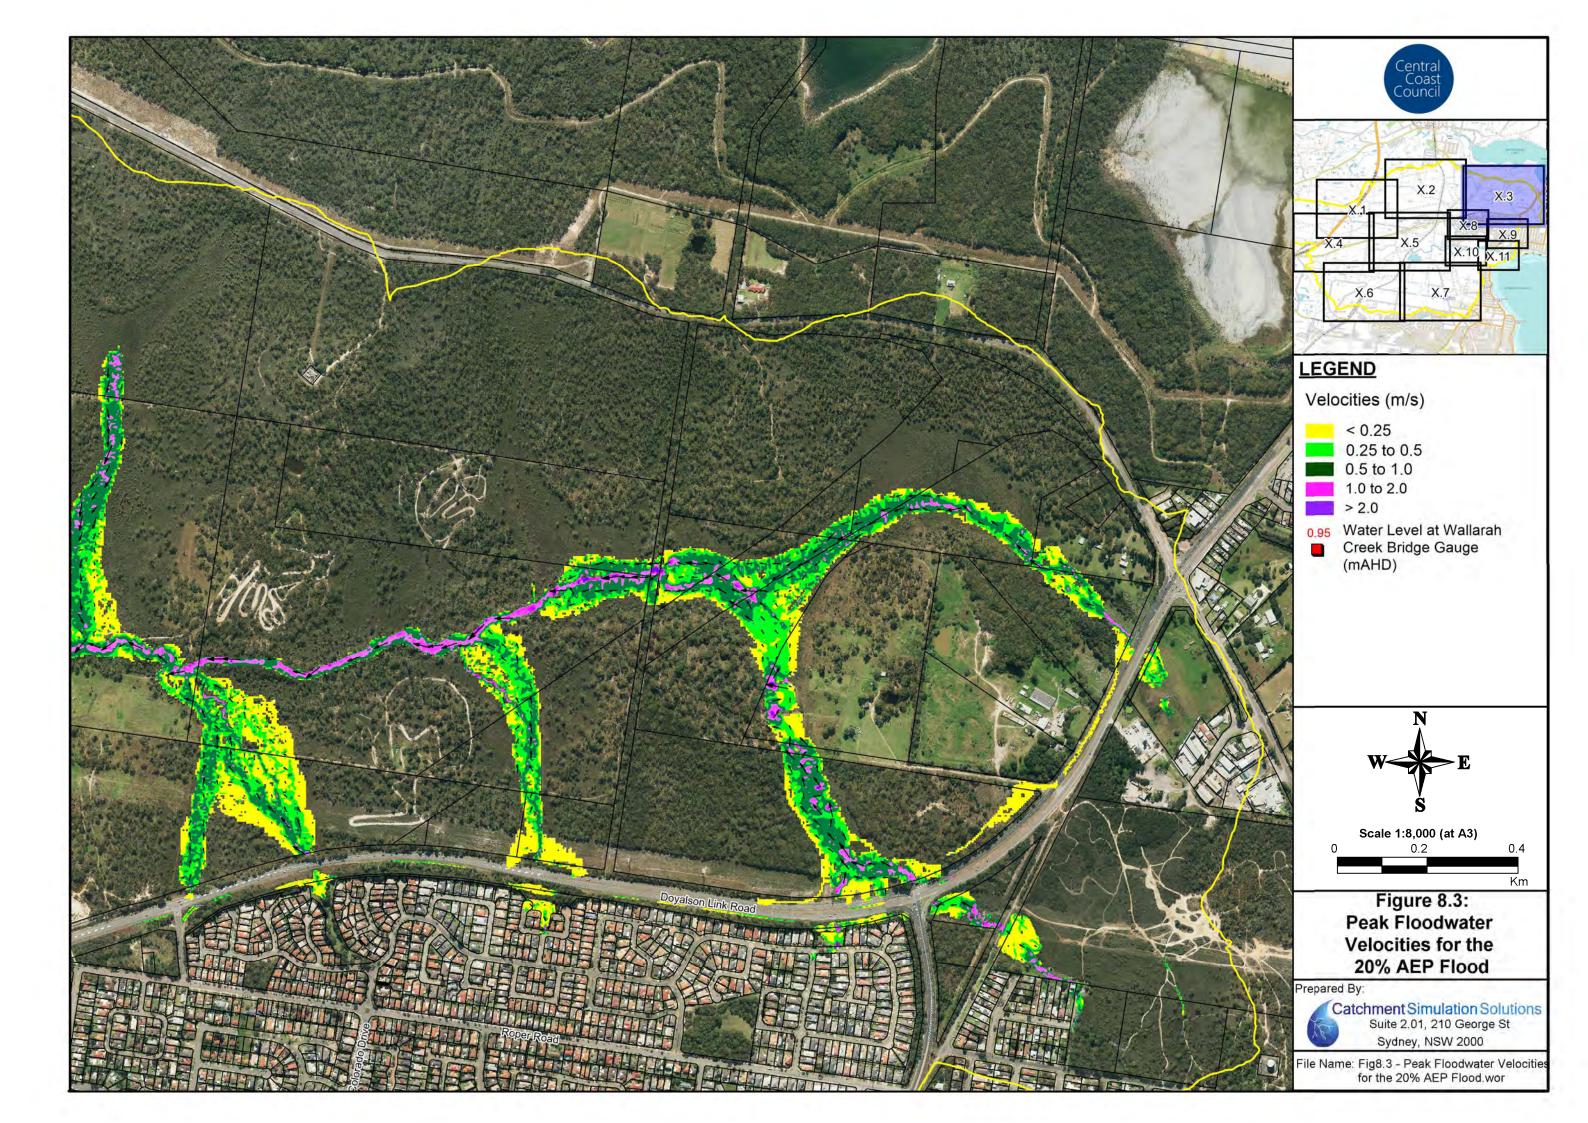

#### **Floodwater Velocity Maps**

• Figure 8: Floodwater Velocities for the 20% AEP Flood

Figure 9: Floodwater Velocities for the 5% AEP Flood

Figure 10: Floodwater Velocities for the 1% AEP Flood

• Figure 11: Floodwater Velocities for the PMF