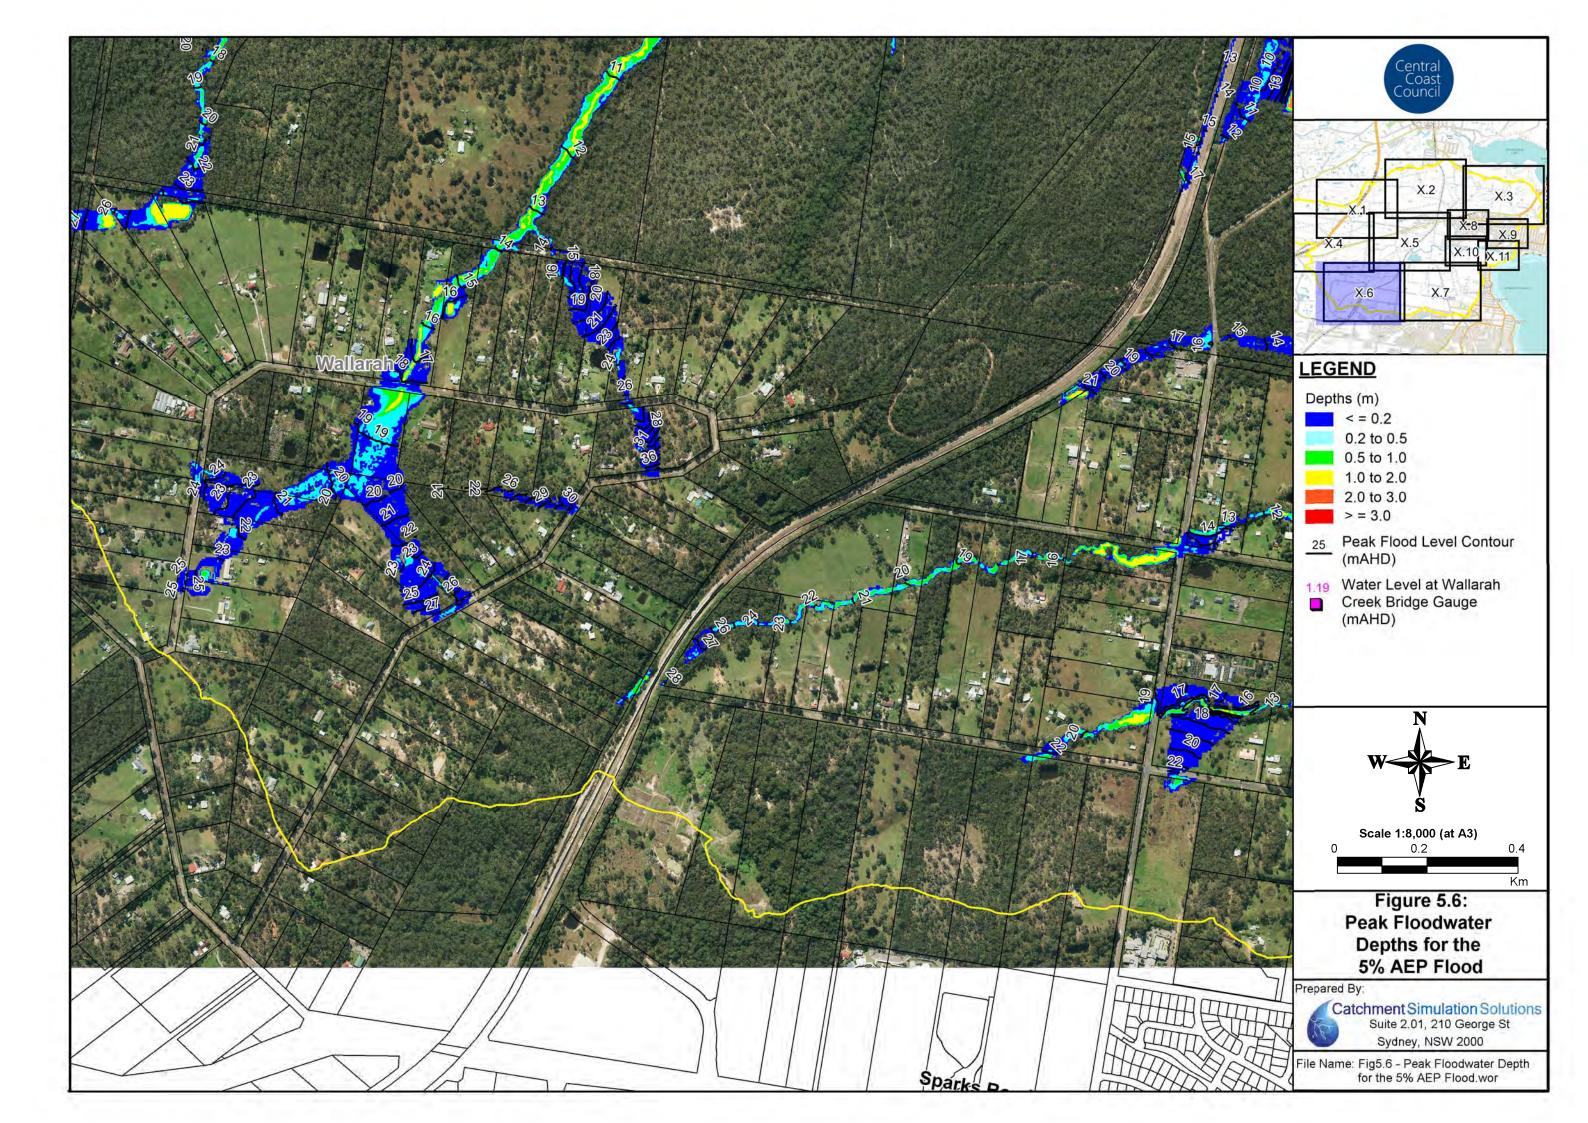

#### Floodwater Depth Maps

Figure 4: Floodwater Depths for the 20% AEP Flood

Figure 5: Floodwater Depths for the 5%AEP Flood

Figure 6: Floodwater Depths for the 1%AEP Flood

• Figure 7: Floodwater Depths for the PMF