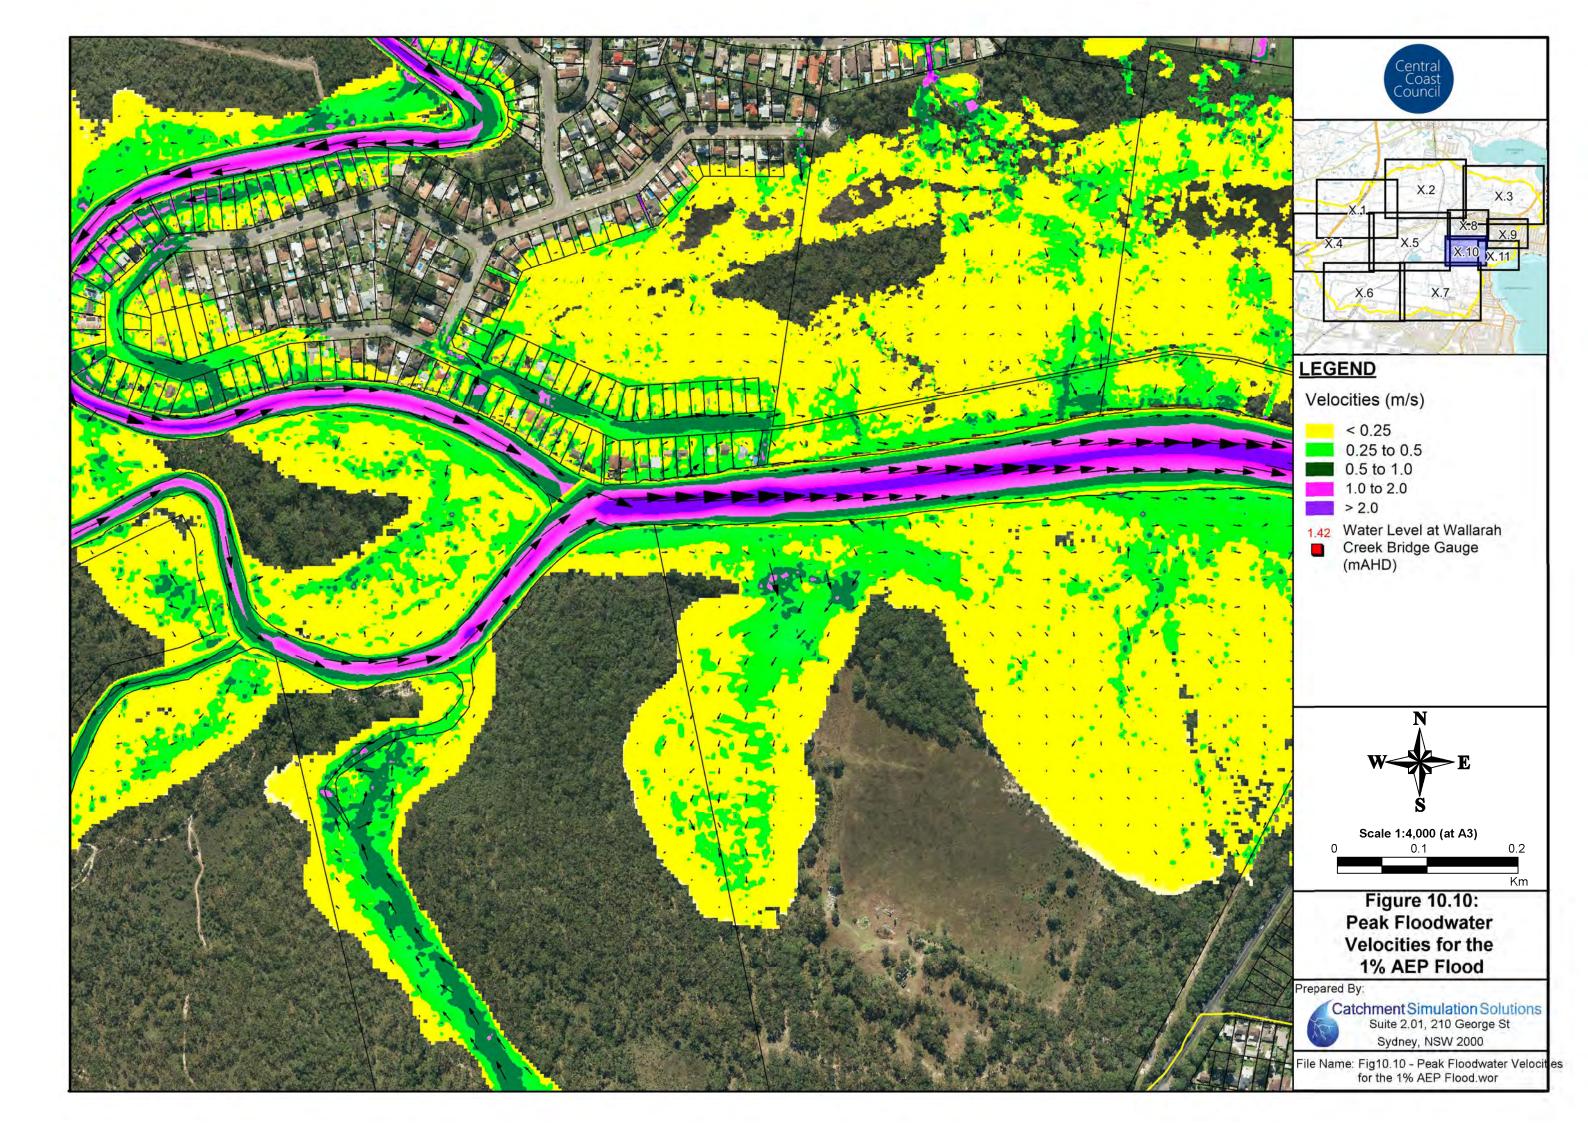

#### **Floodwater Velocity Maps**

• Figure 8: Floodwater Velocities for the 20% AEP Flood

Figure 9: Floodwater Velocities for the 5% AEP Flood

Figure 10: Floodwater Velocities for the 1% AEP Flood

• Figure 11: Floodwater Velocities for the PMF