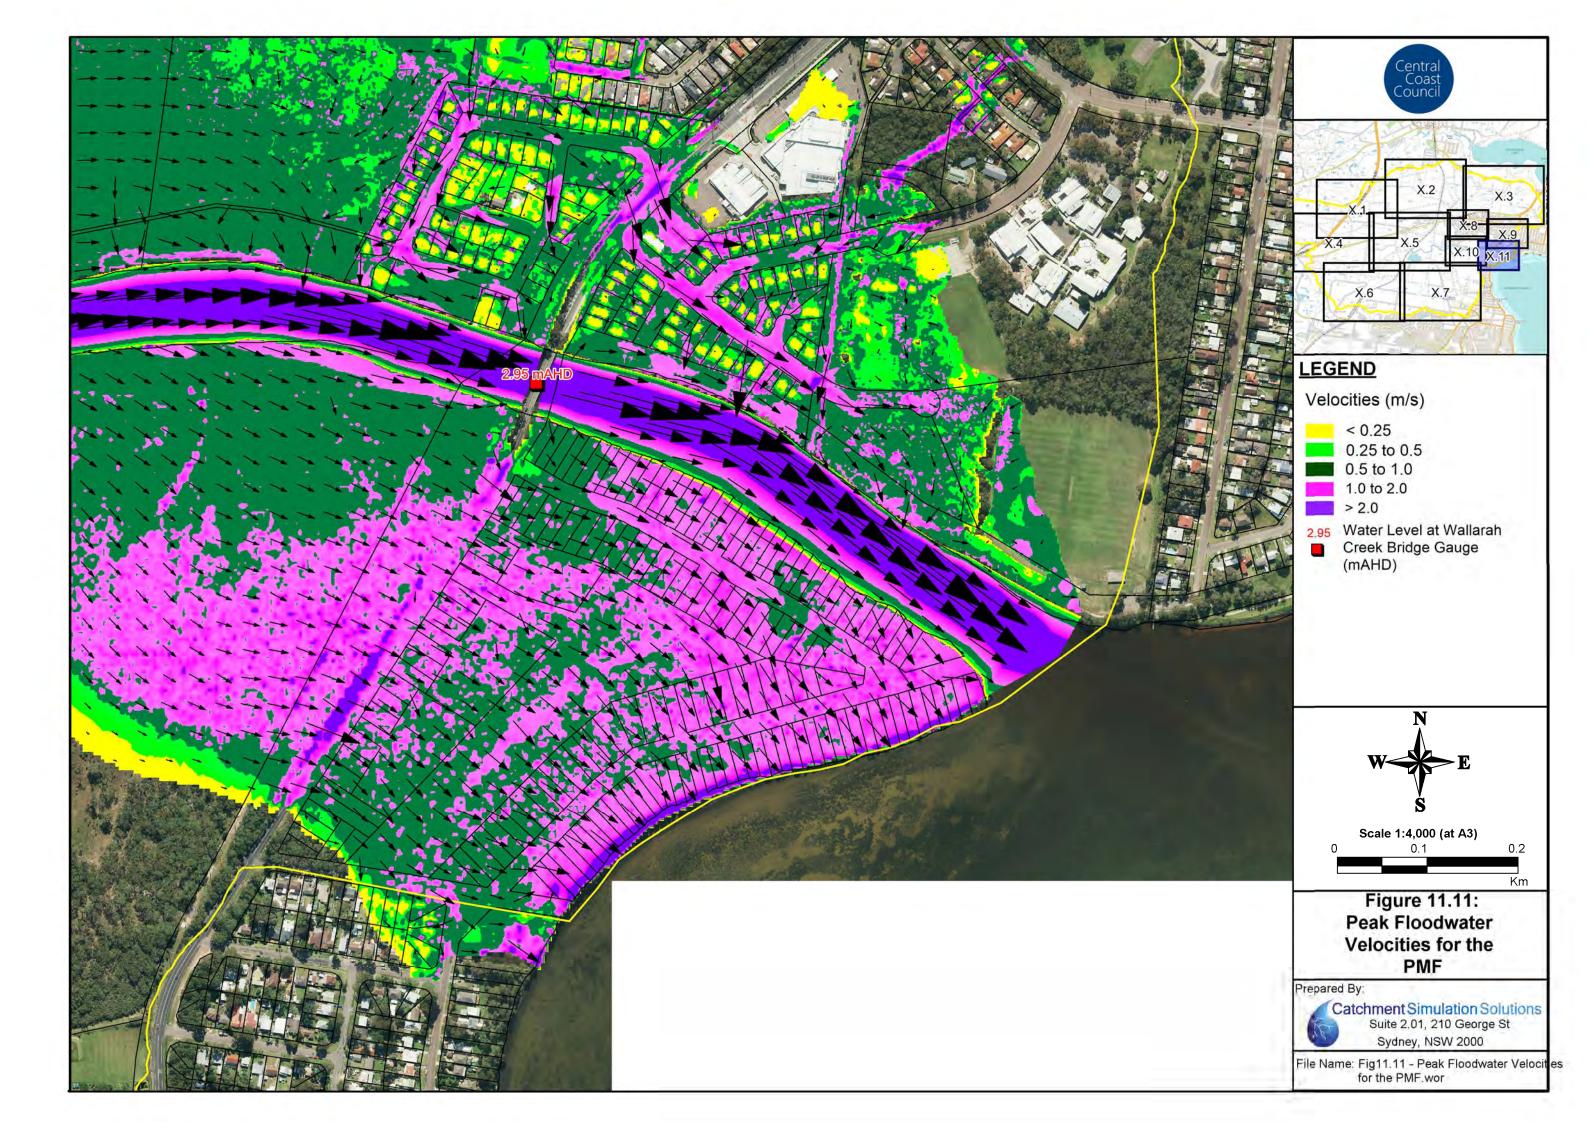

#### **Floodwater Velocity Maps**

• Figure 8: Floodwater Velocities for the 20% AEP Flood

Figure 9: Floodwater Velocities for the 5% AEP Flood

Figure 10: Floodwater Velocities for the 1% AEP Flood

• Figure 11: Floodwater Velocities for the PMF