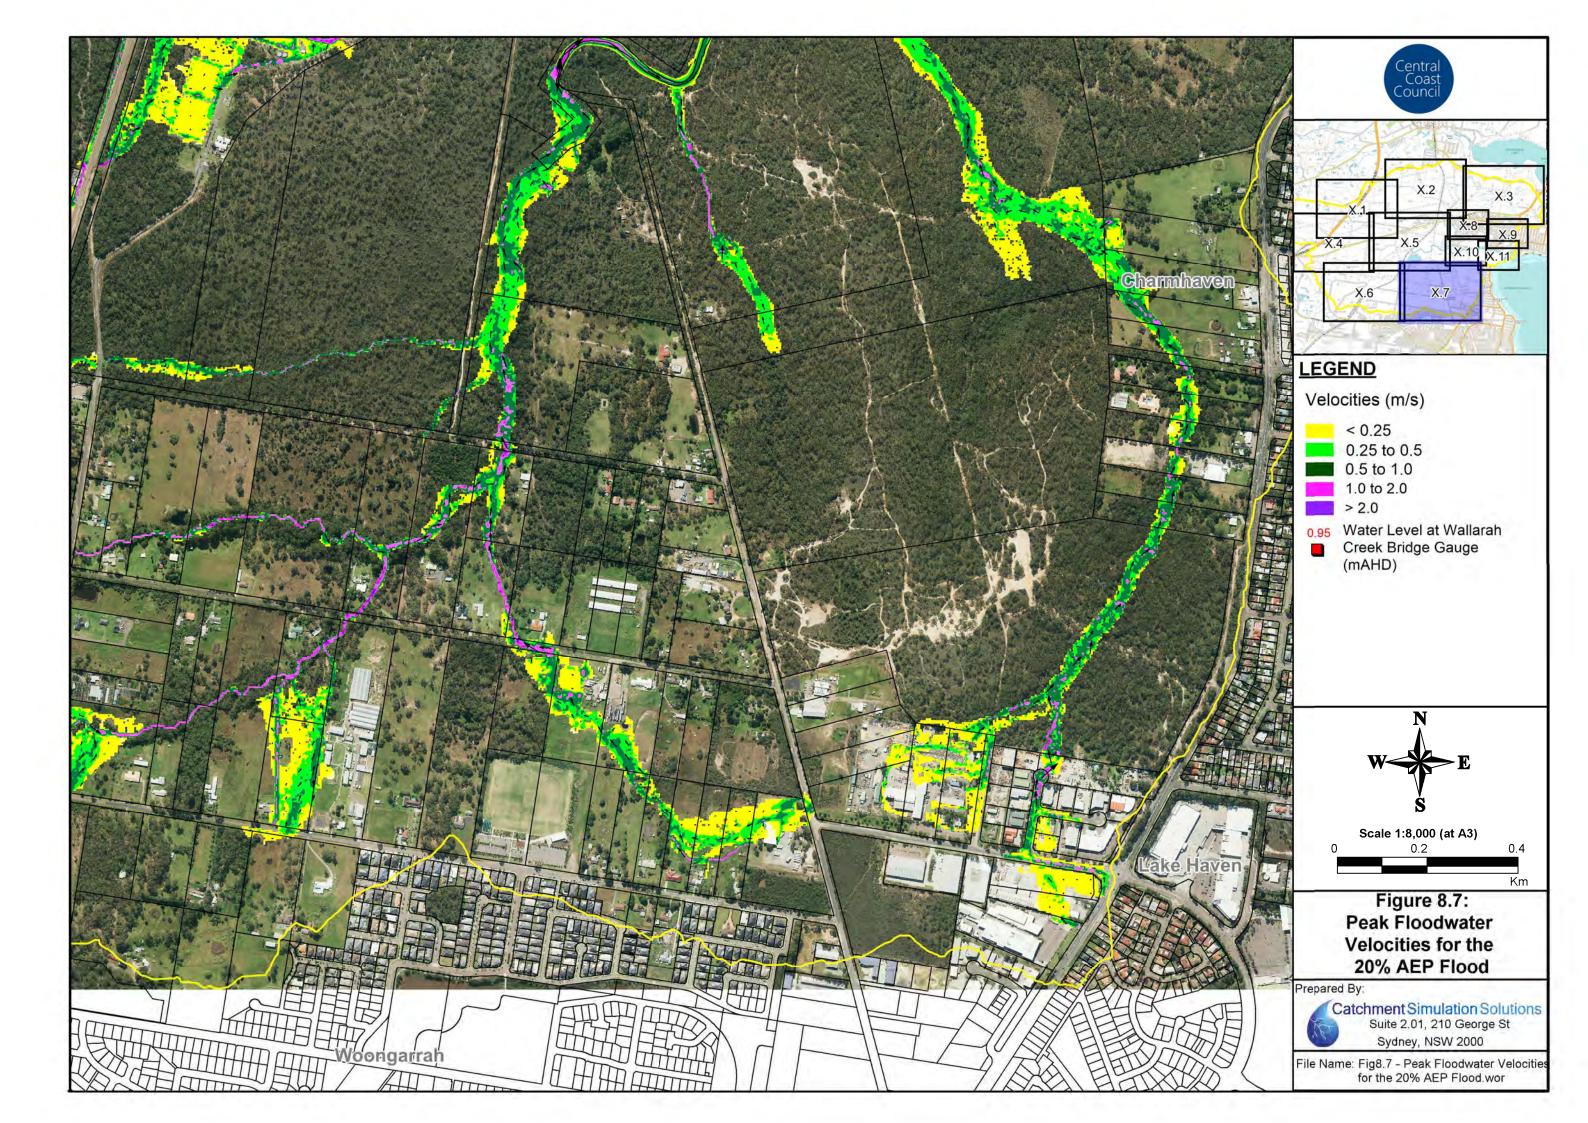

#### **Floodwater Velocity Maps**

• Figure 8: Floodwater Velocities for the 20% AEP Flood

Figure 9: Floodwater Velocities for the 5% AEP Flood

Figure 10: Floodwater Velocities for the 1% AEP Flood

• Figure 11: Floodwater Velocities for the PMF