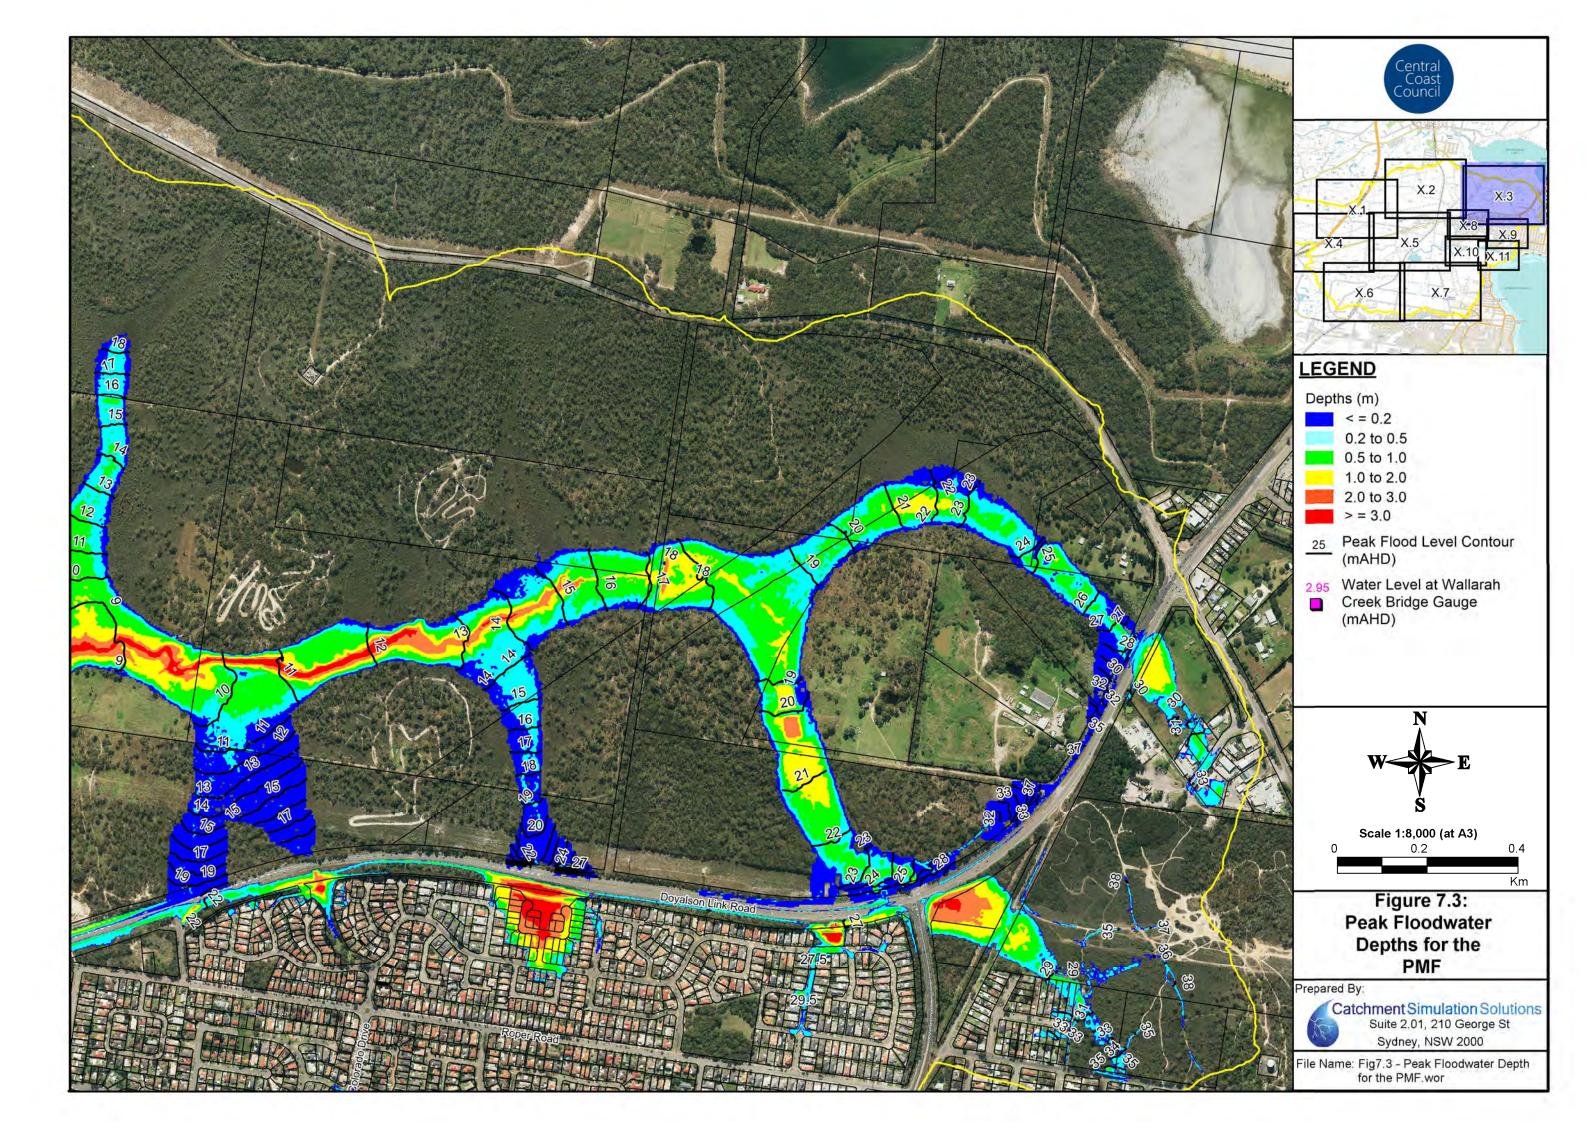

#### Floodwater Depth Maps

Figure 4: Floodwater Depths for the 20% AEP Flood

Figure 5: Floodwater Depths for the 5%AEP Flood

Figure 6: Floodwater Depths for the 1%AEP Flood

• Figure 7: Floodwater Depths for the PMF