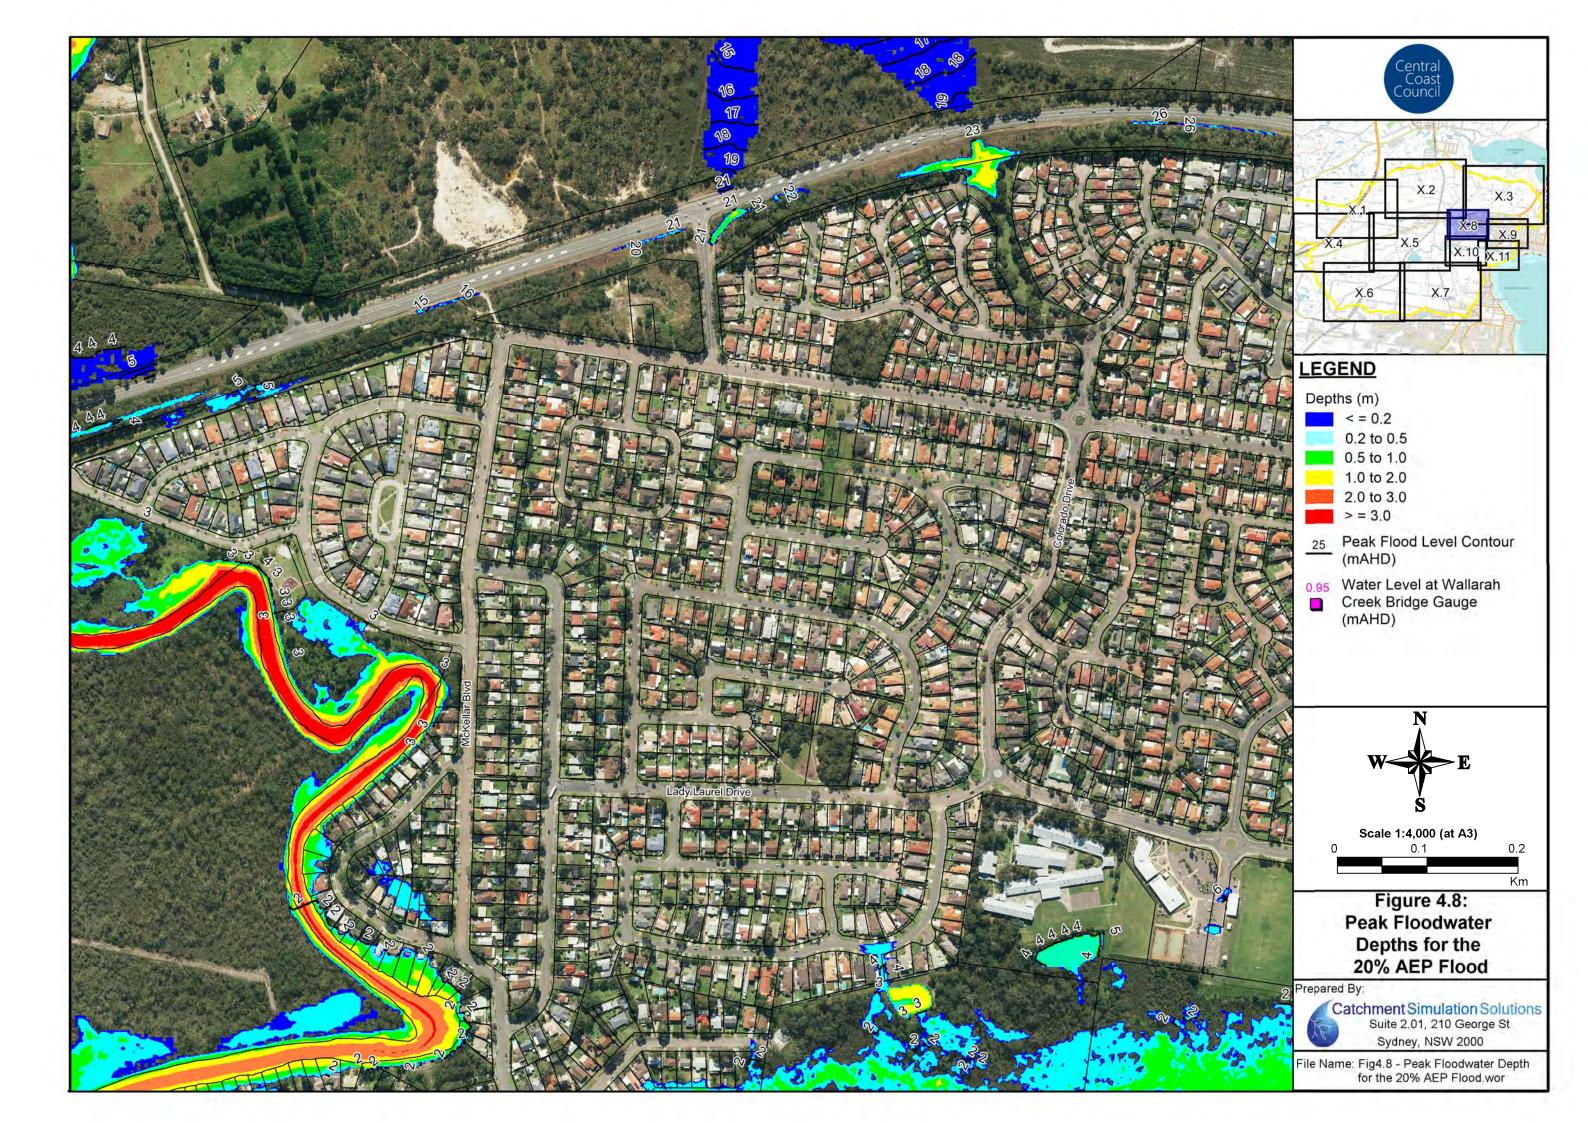

#### Floodwater Depth Maps

Figure 4: Floodwater Depths for the 20% AEP Flood

Figure 5: Floodwater Depths for the 5%AEP Flood

Figure 6: Floodwater Depths for the 1%AEP Flood

• Figure 7: Floodwater Depths for the PMF