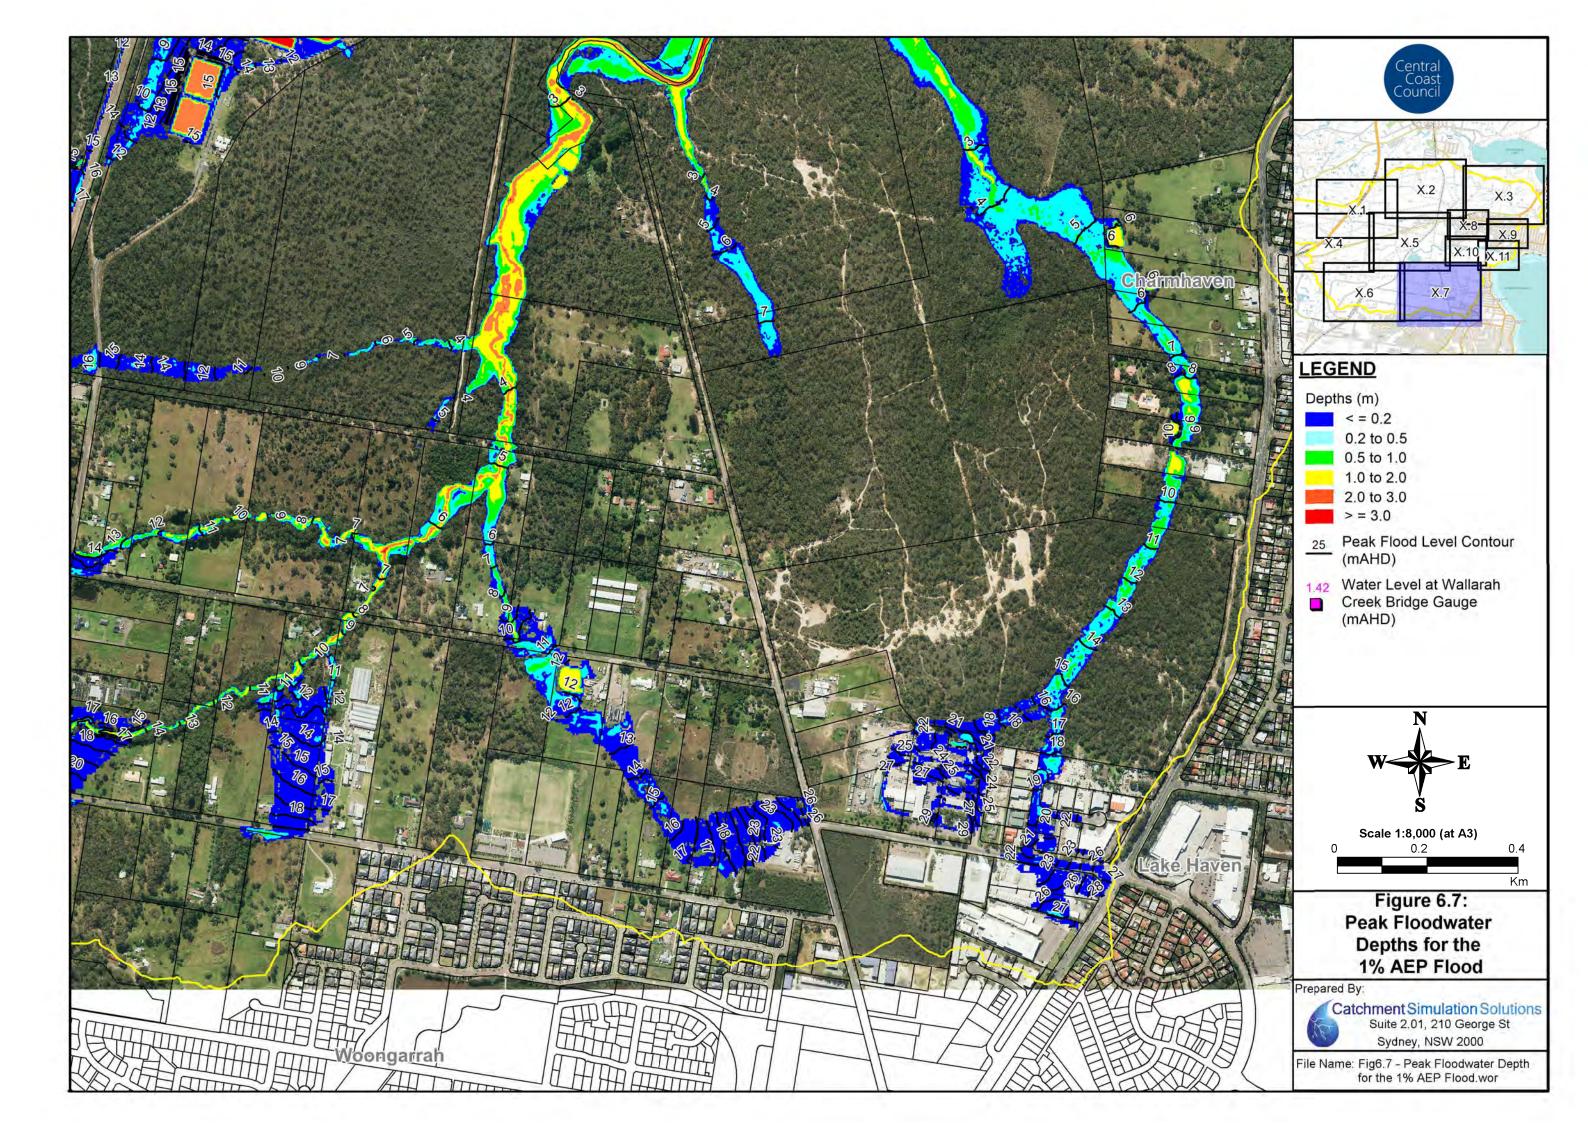

#### Floodwater Depth Maps

Figure 4: Floodwater Depths for the 20% AEP Flood

Figure 5: Floodwater Depths for the 5%AEP Flood

Figure 6: Floodwater Depths for the 1%AEP Flood

• Figure 7: Floodwater Depths for the PMF