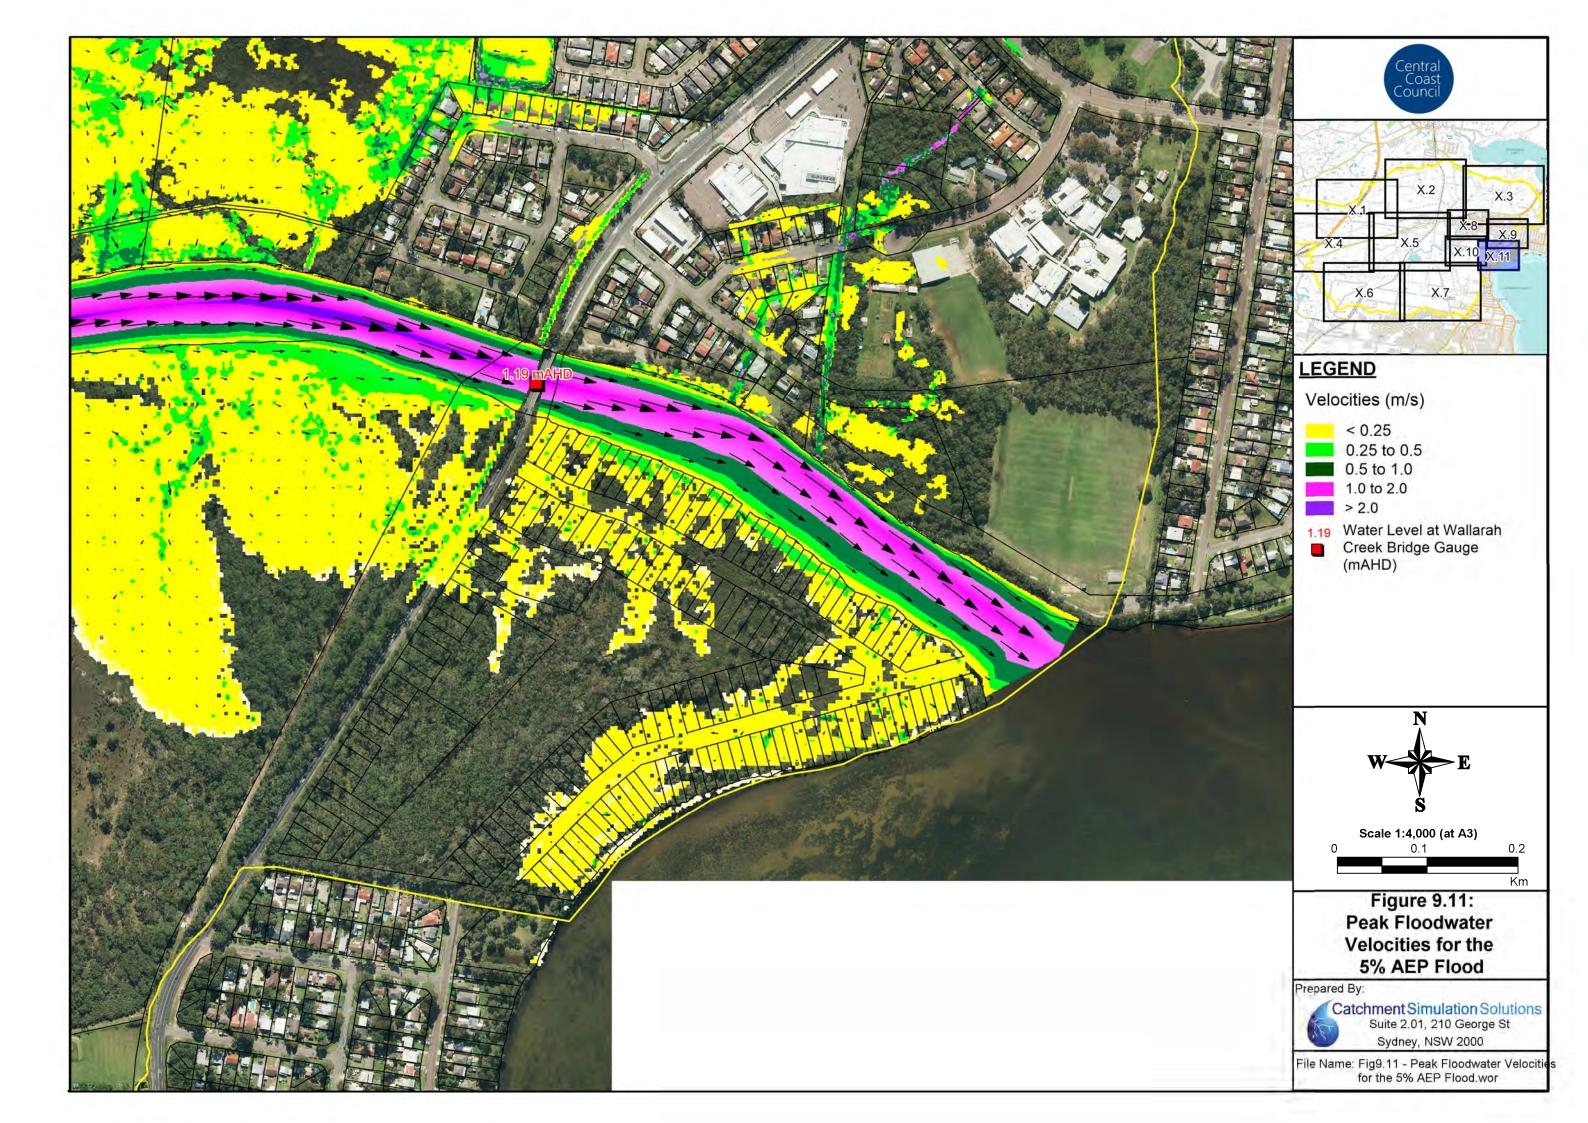

#### **Floodwater Velocity Maps**

• Figure 8: Floodwater Velocities for the 20% AEP Flood

Figure 9: Floodwater Velocities for the 5% AEP Flood

Figure 10: Floodwater Velocities for the 1% AEP Flood

• Figure 11: Floodwater Velocities for the PMF