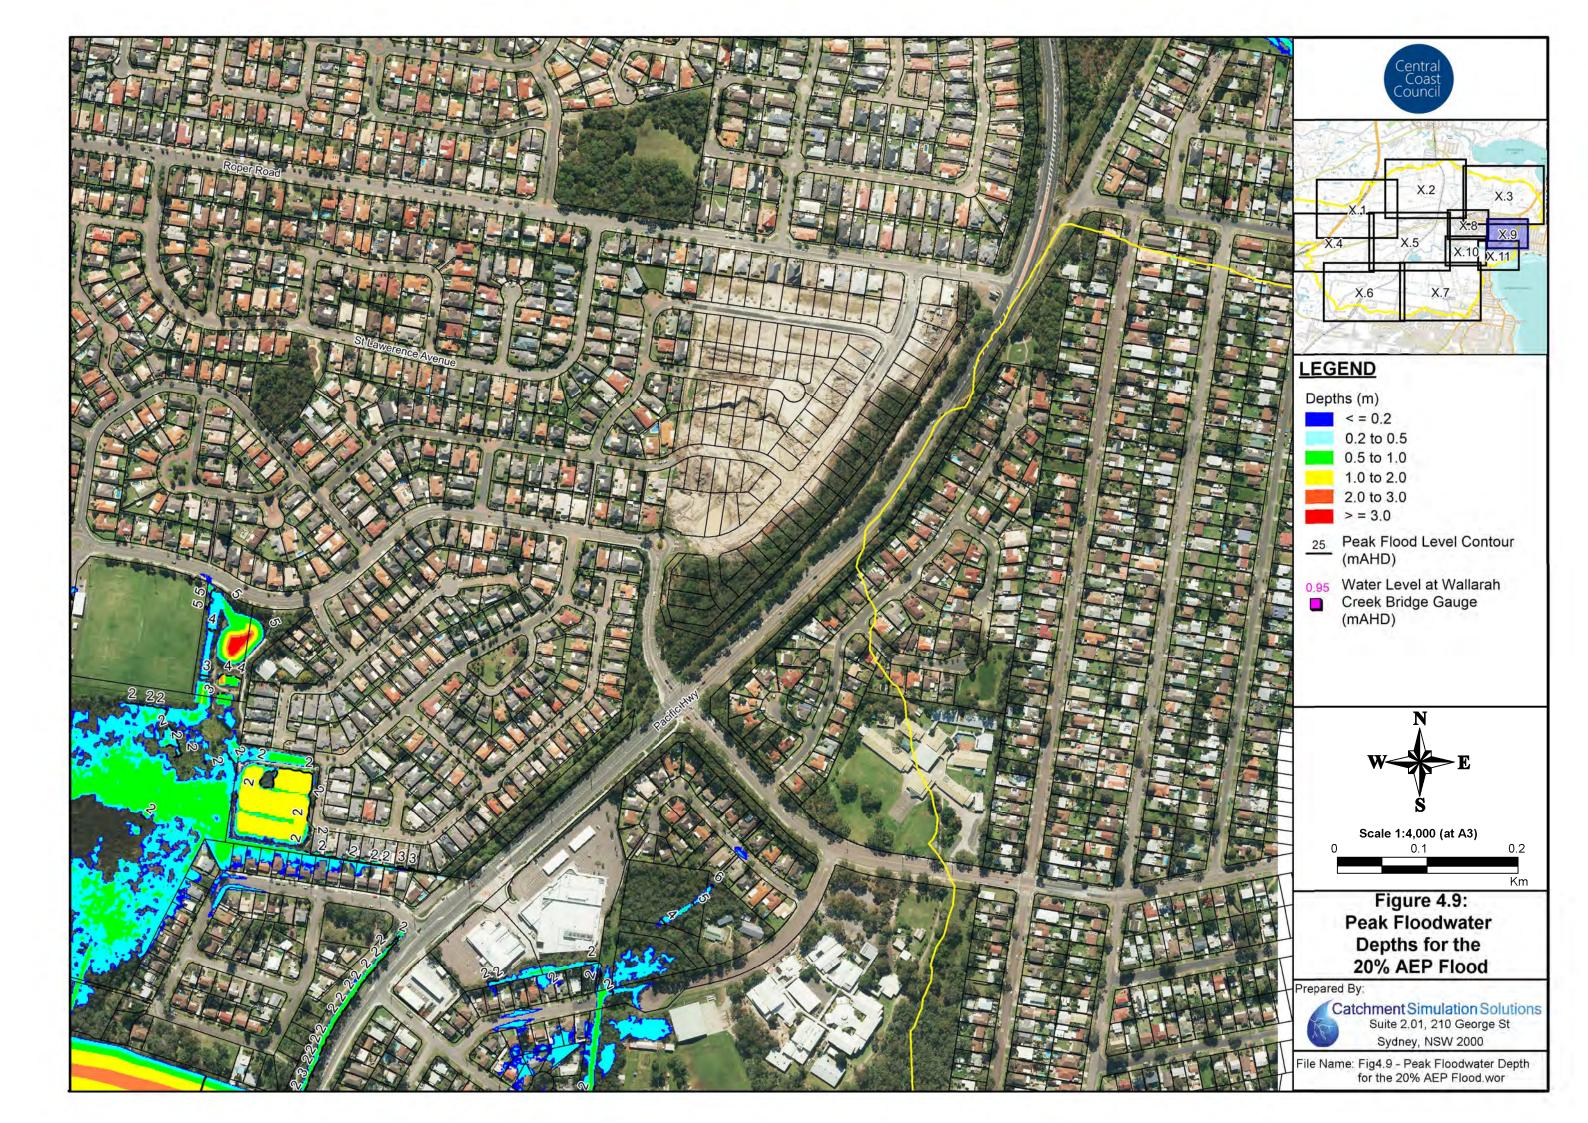

#### Floodwater Depth Maps

Figure 4: Floodwater Depths for the 20% AEP Flood

Figure 5: Floodwater Depths for the 5%AEP Flood

Figure 6: Floodwater Depths for the 1%AEP Flood

• Figure 7: Floodwater Depths for the PMF