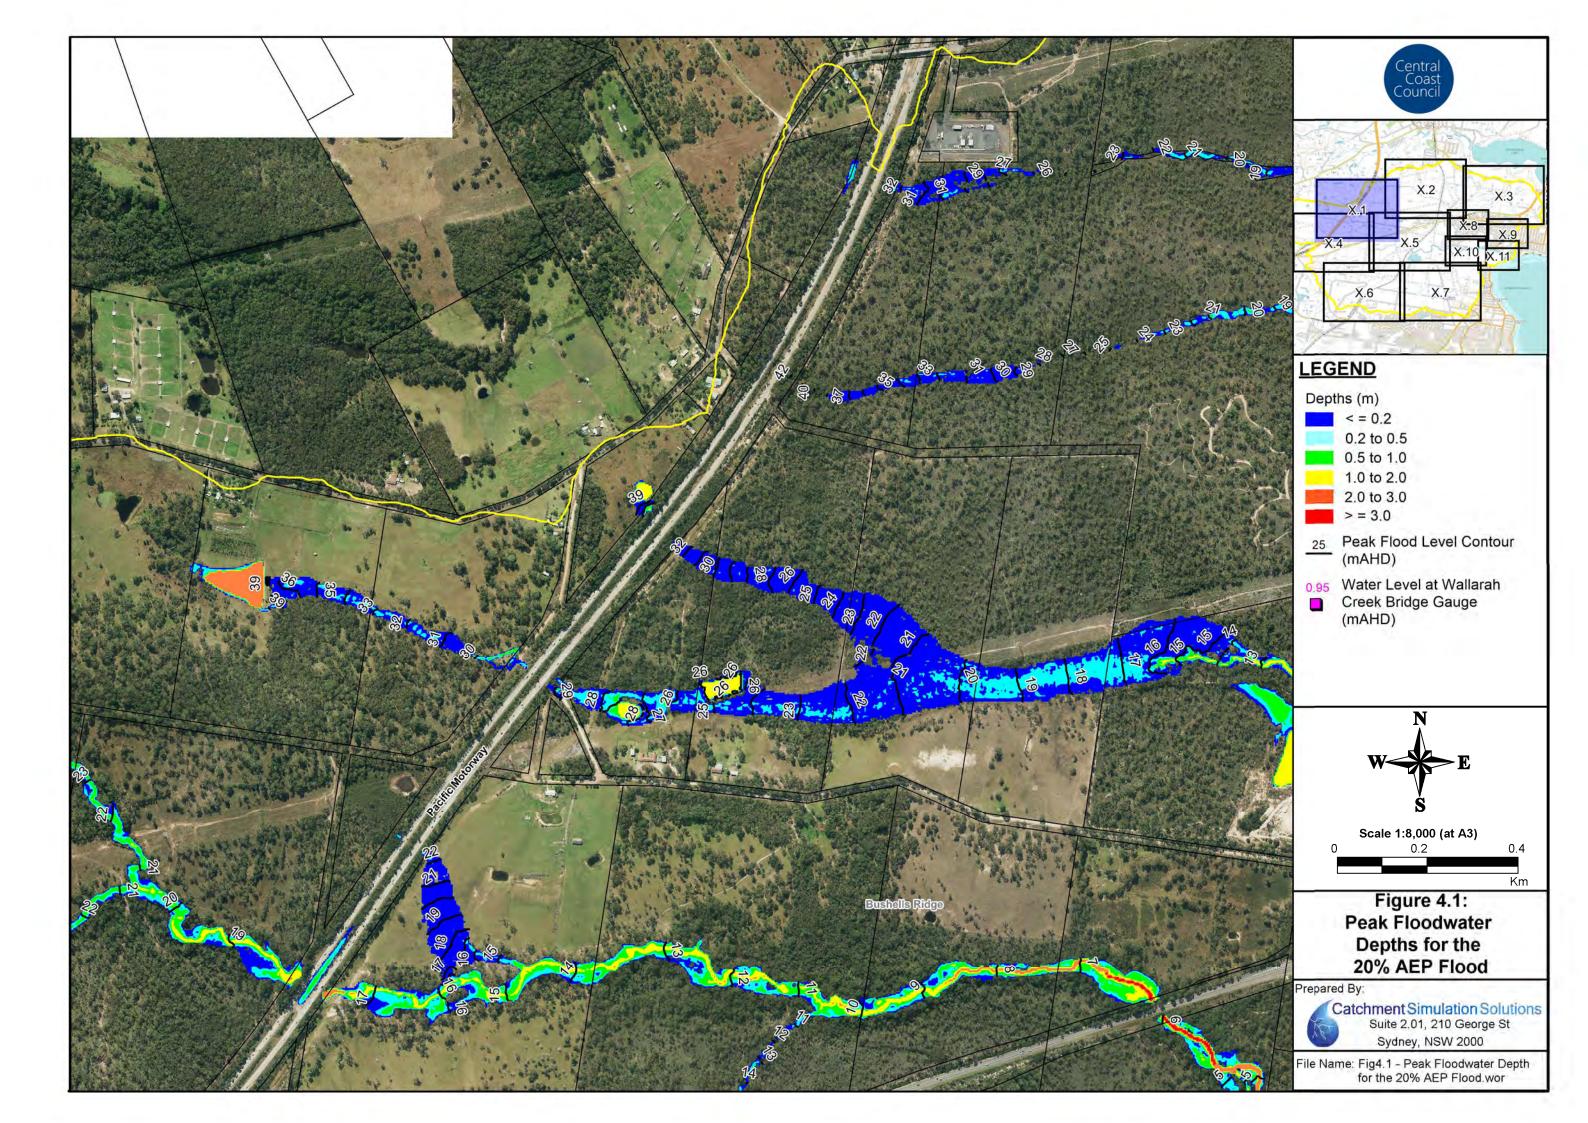

#### Floodwater Depth Maps

Figure 4: Floodwater Depths for the 20% AEP Flood

Figure 5: Floodwater Depths for the 5%AEP Flood

Figure 6: Floodwater Depths for the 1%AEP Flood

• Figure 7: Floodwater Depths for the PMF