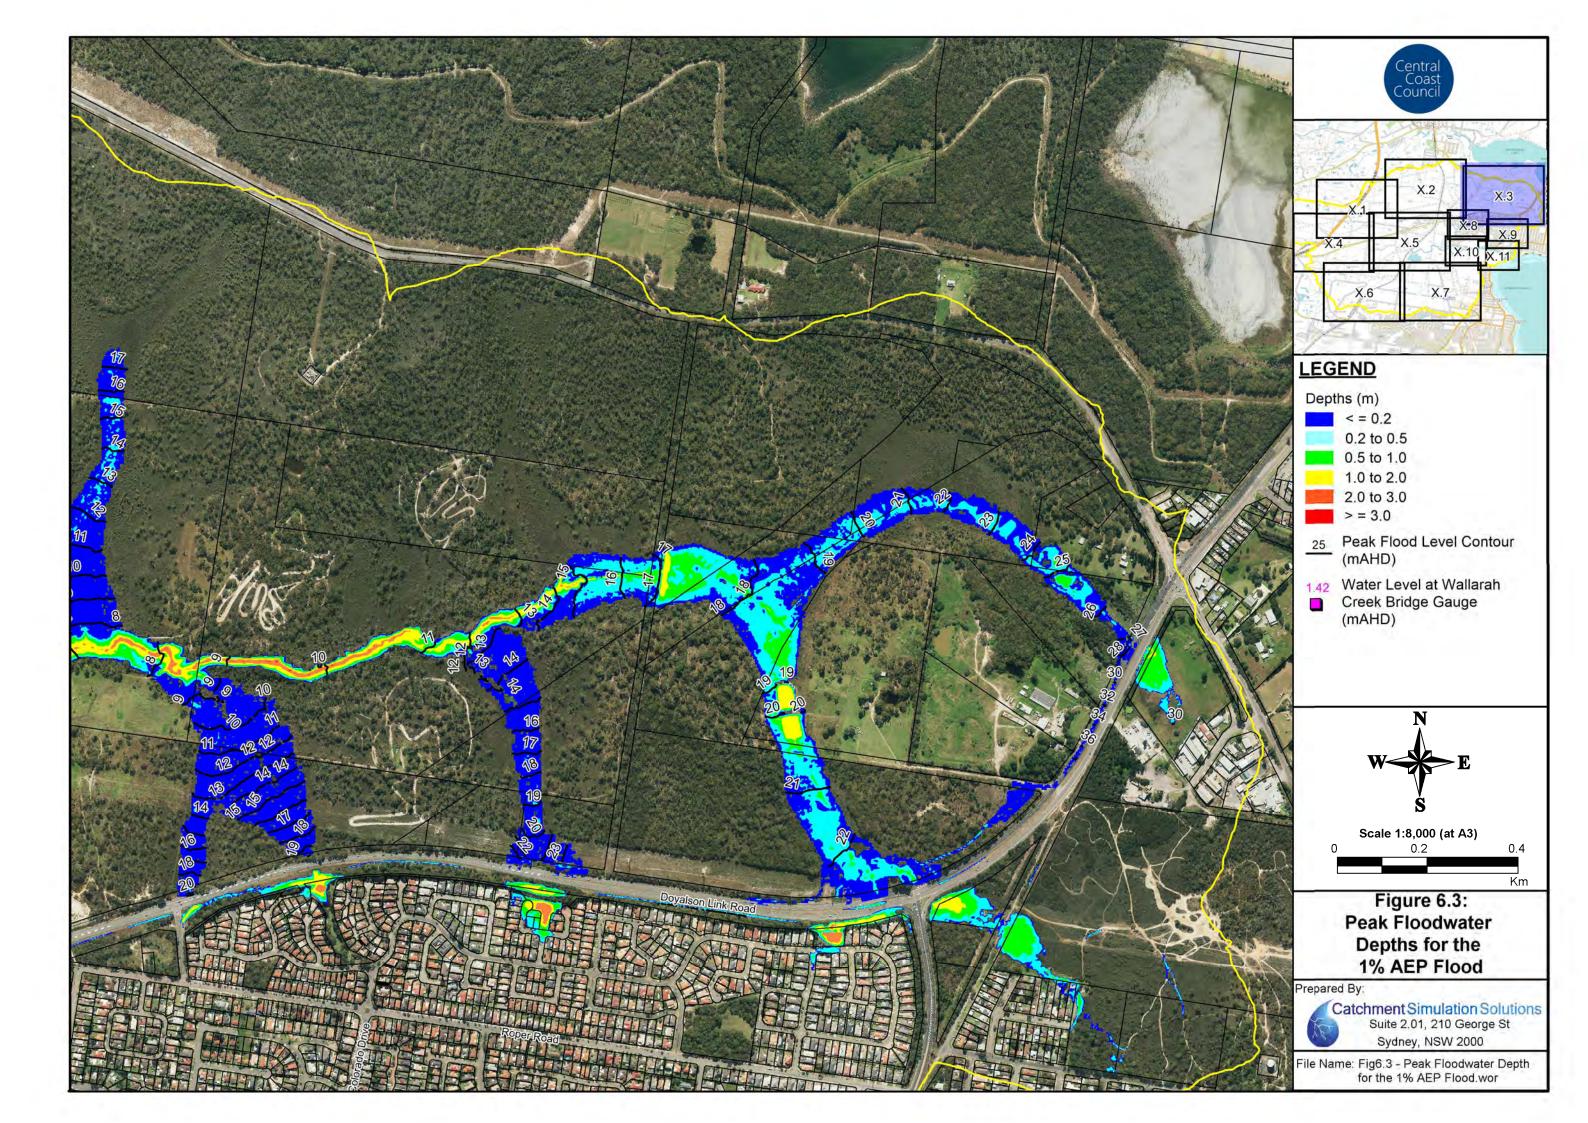

#### Floodwater Depth Maps

Figure 4: Floodwater Depths for the 20% AEP Flood

Figure 5: Floodwater Depths for the 5%AEP Flood

Figure 6: Floodwater Depths for the 1%AEP Flood

• Figure 7: Floodwater Depths for the PMF