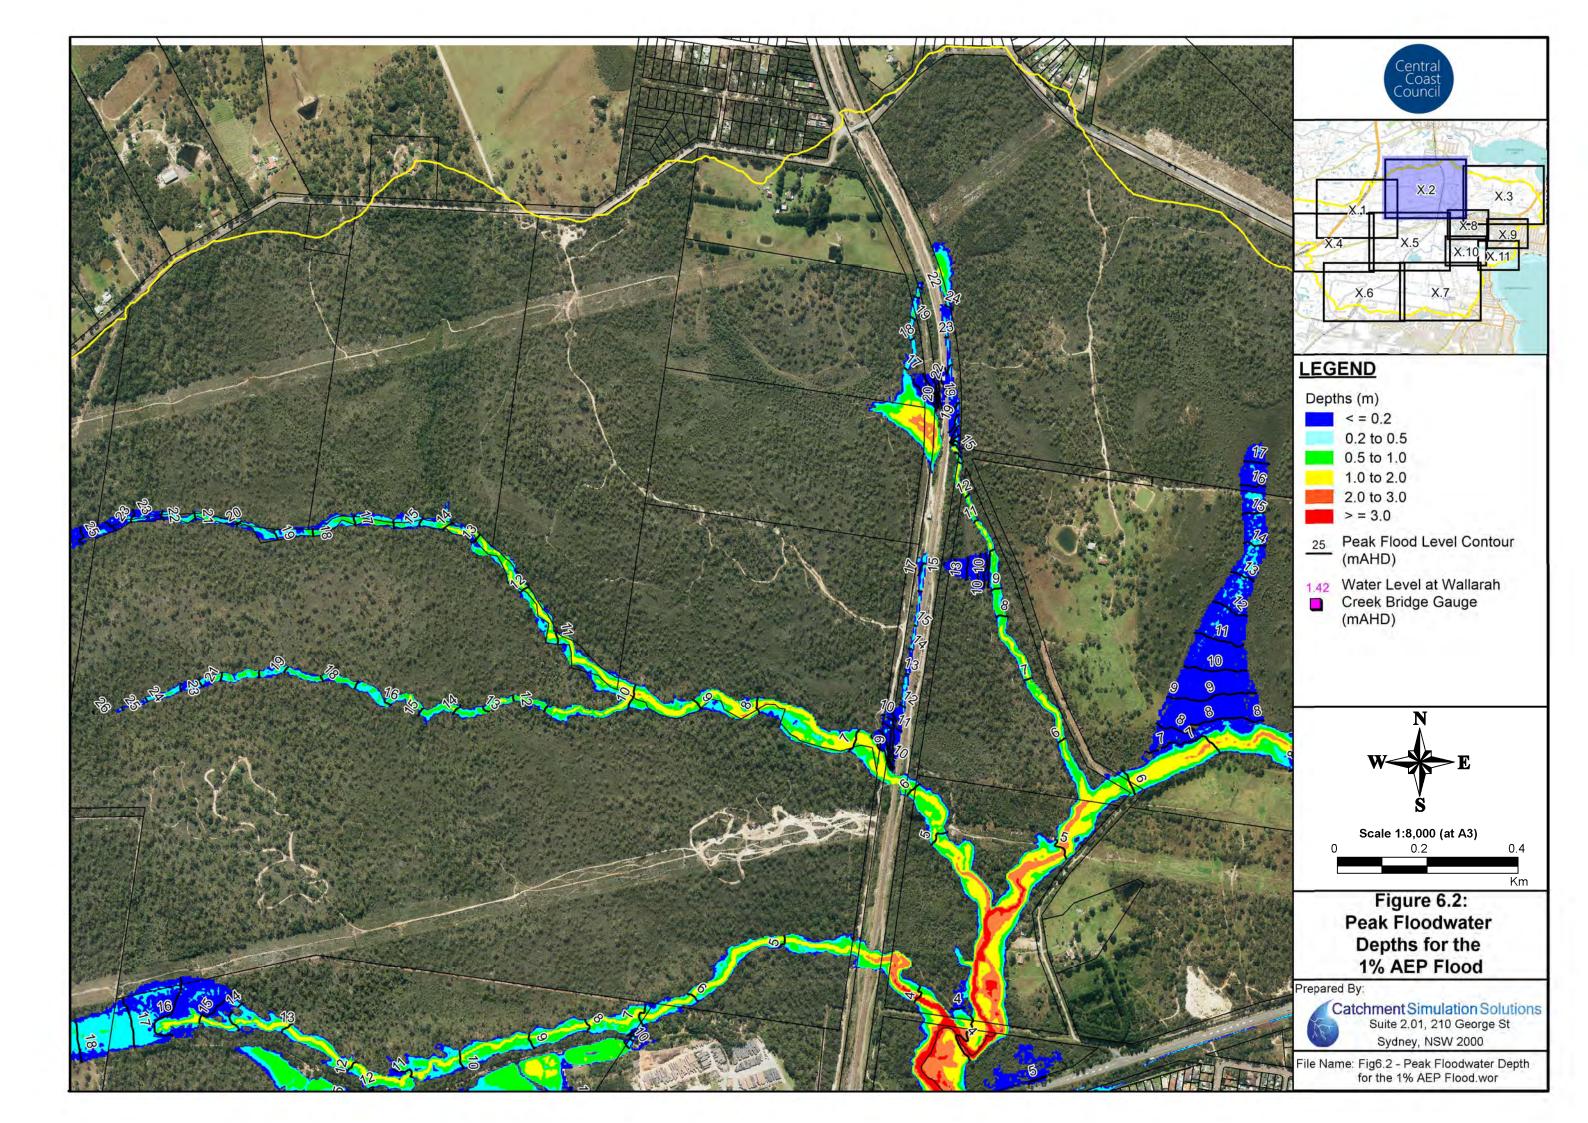

#### Floodwater Depth Maps

Figure 4: Floodwater Depths for the 20% AEP Flood

Figure 5: Floodwater Depths for the 5%AEP Flood

Figure 6: Floodwater Depths for the 1%AEP Flood

• Figure 7: Floodwater Depths for the PMF