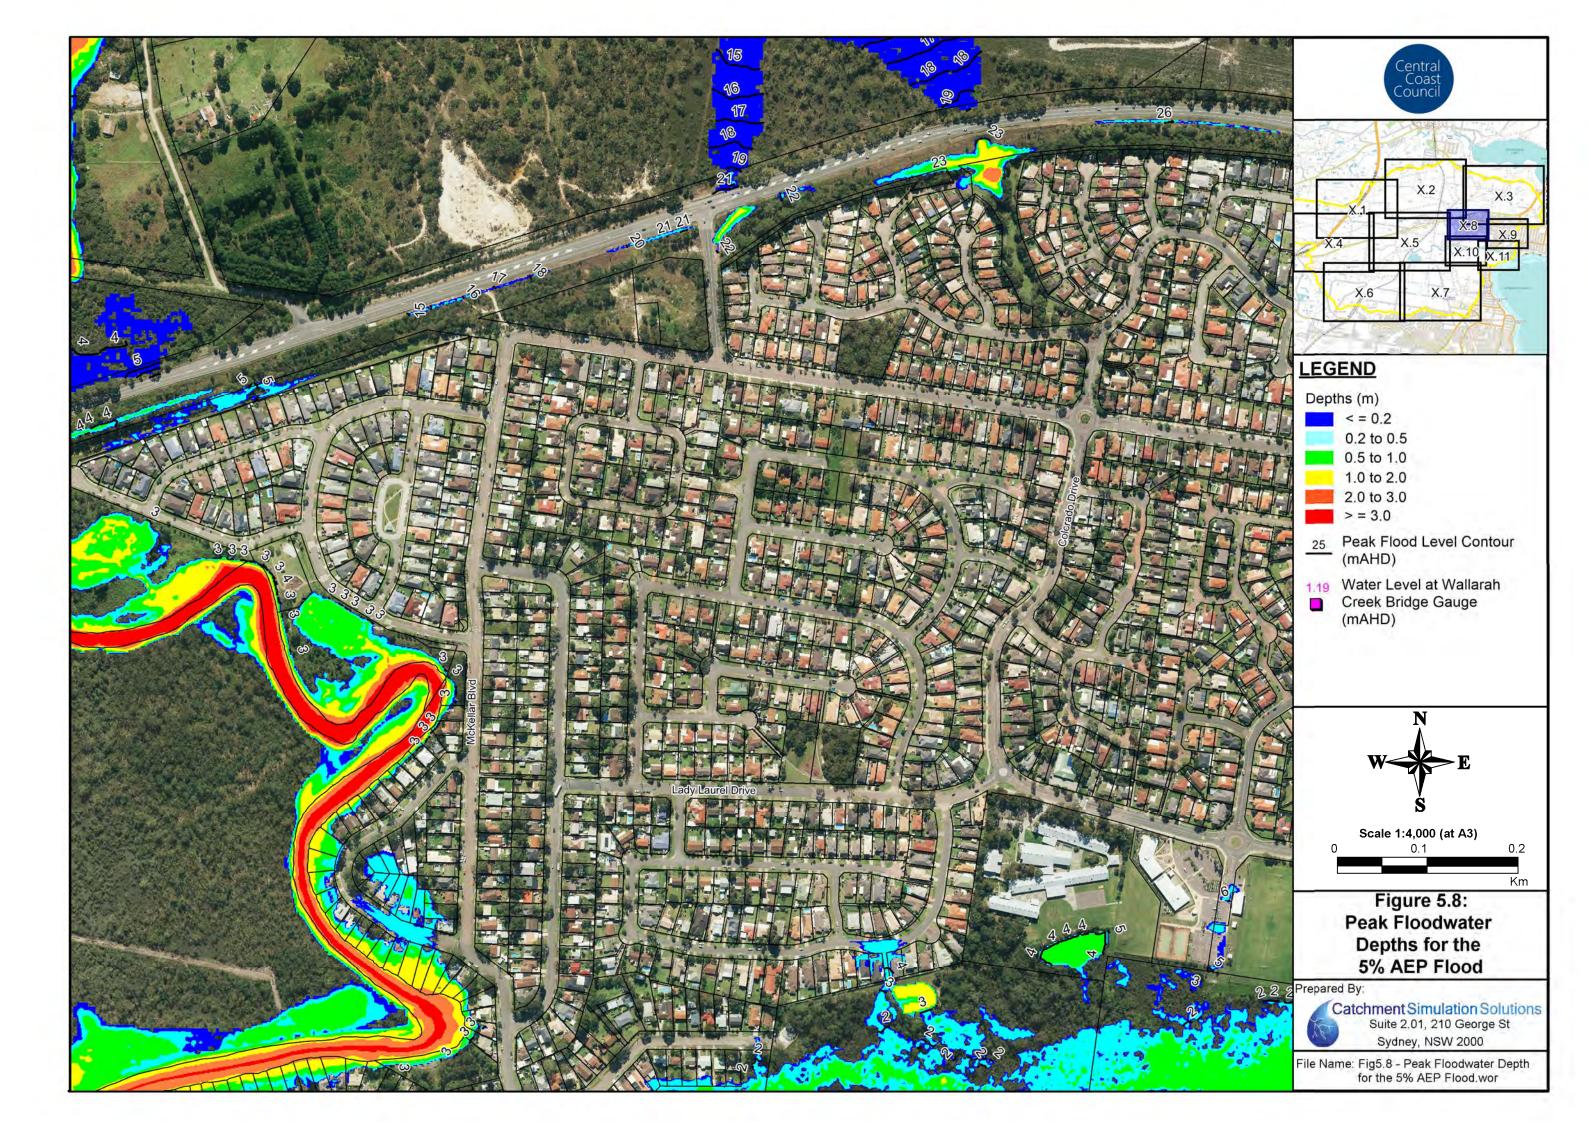

#### Floodwater Depth Maps

Figure 4: Floodwater Depths for the 20% AEP Flood

Figure 5: Floodwater Depths for the 5%AEP Flood

Figure 6: Floodwater Depths for the 1%AEP Flood

• Figure 7: Floodwater Depths for the PMF