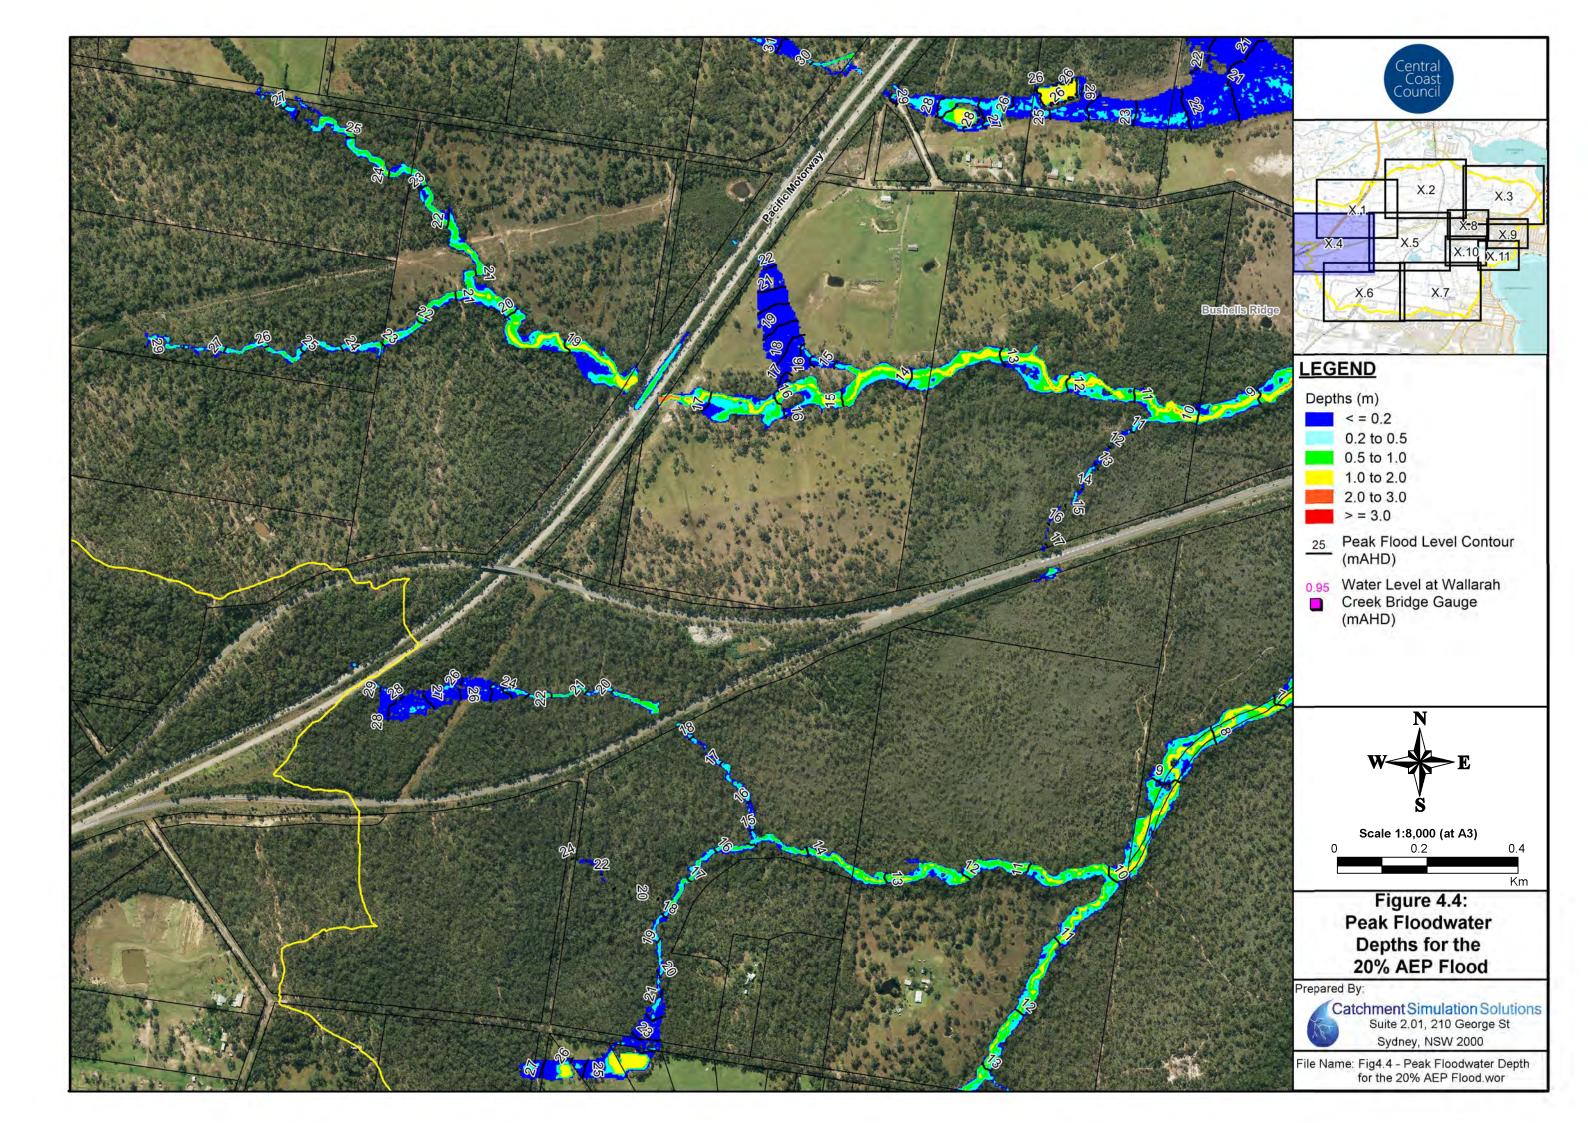

#### Floodwater Depth Maps

Figure 4: Floodwater Depths for the 20% AEP Flood

Figure 5: Floodwater Depths for the 5%AEP Flood

Figure 6: Floodwater Depths for the 1%AEP Flood

• Figure 7: Floodwater Depths for the PMF