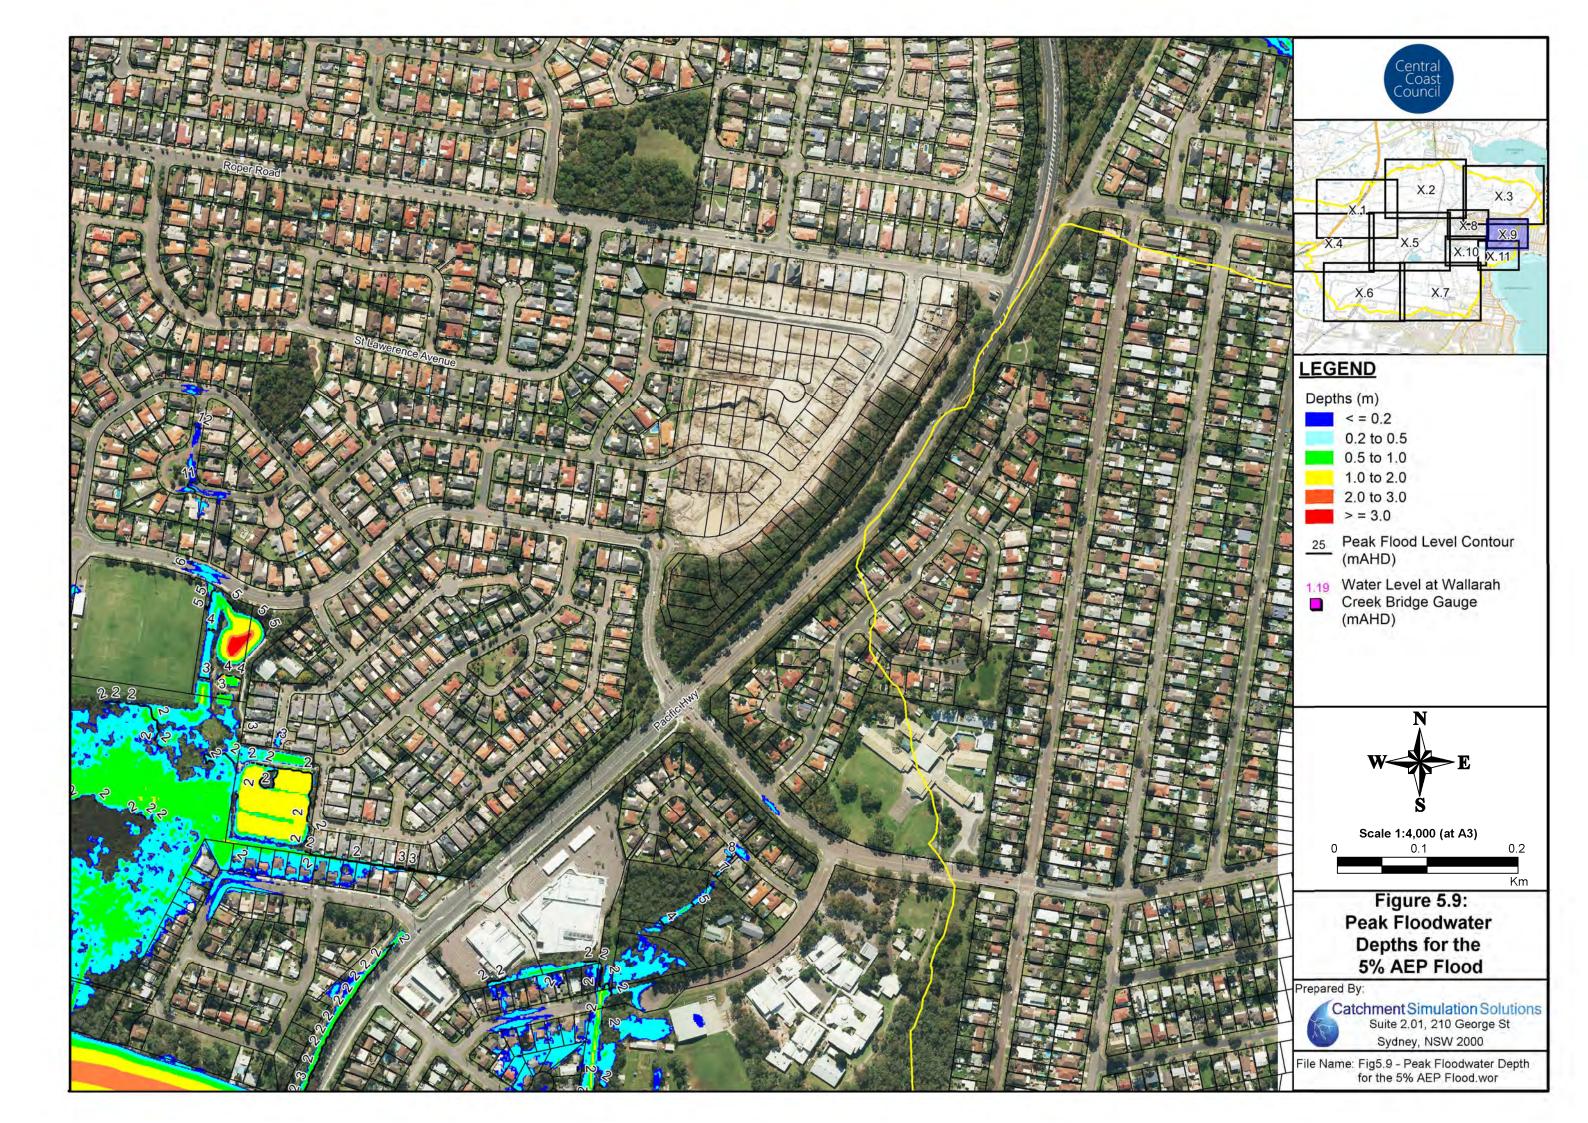

#### Floodwater Depth Maps

Figure 4: Floodwater Depths for the 20% AEP Flood

Figure 5: Floodwater Depths for the 5%AEP Flood

Figure 6: Floodwater Depths for the 1%AEP Flood

• Figure 7: Floodwater Depths for the PMF