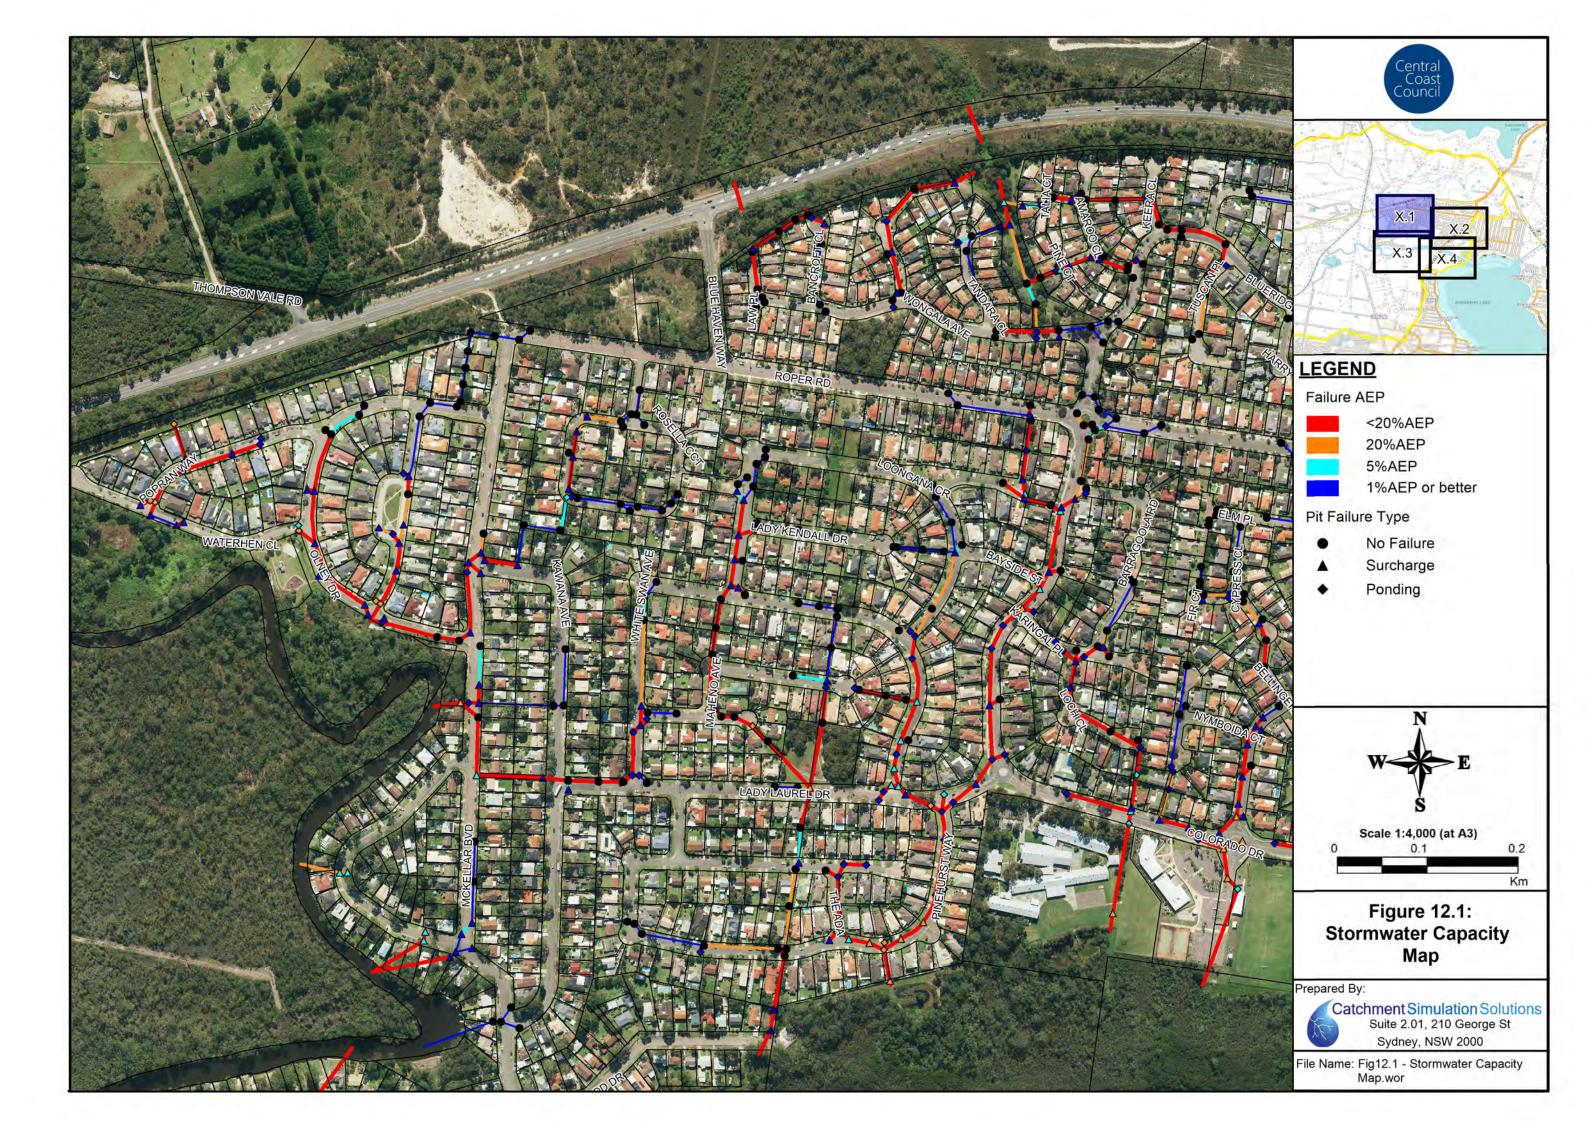

rescent Channel Modifications (FM7)
- Figure 30: Concept Design to Enlarge Unnamed Watercourse Between Brava and Costa Avenues (FM8)
- Figure 31: Concept Design to Dredge Wallarah Creek (FM9)
- Figure 32: Concept Design for the Pinehurst Way Flow Path Reshaping (FM10)
- Figure 33: Properties Potentially Eligible for Voluntary Purchase (PM2)
- Figure 34: Concept Design for the Upgrade of the Pacific Highway (RM5)
- Figure 35: Concept Design for the Upgrade of Birdwood Drive (RM6)

#### Draft Floodplain Risk Management Plan

Figure 36: Draft Floodplain Risk Management Plan for the Wallarah Creek catchment