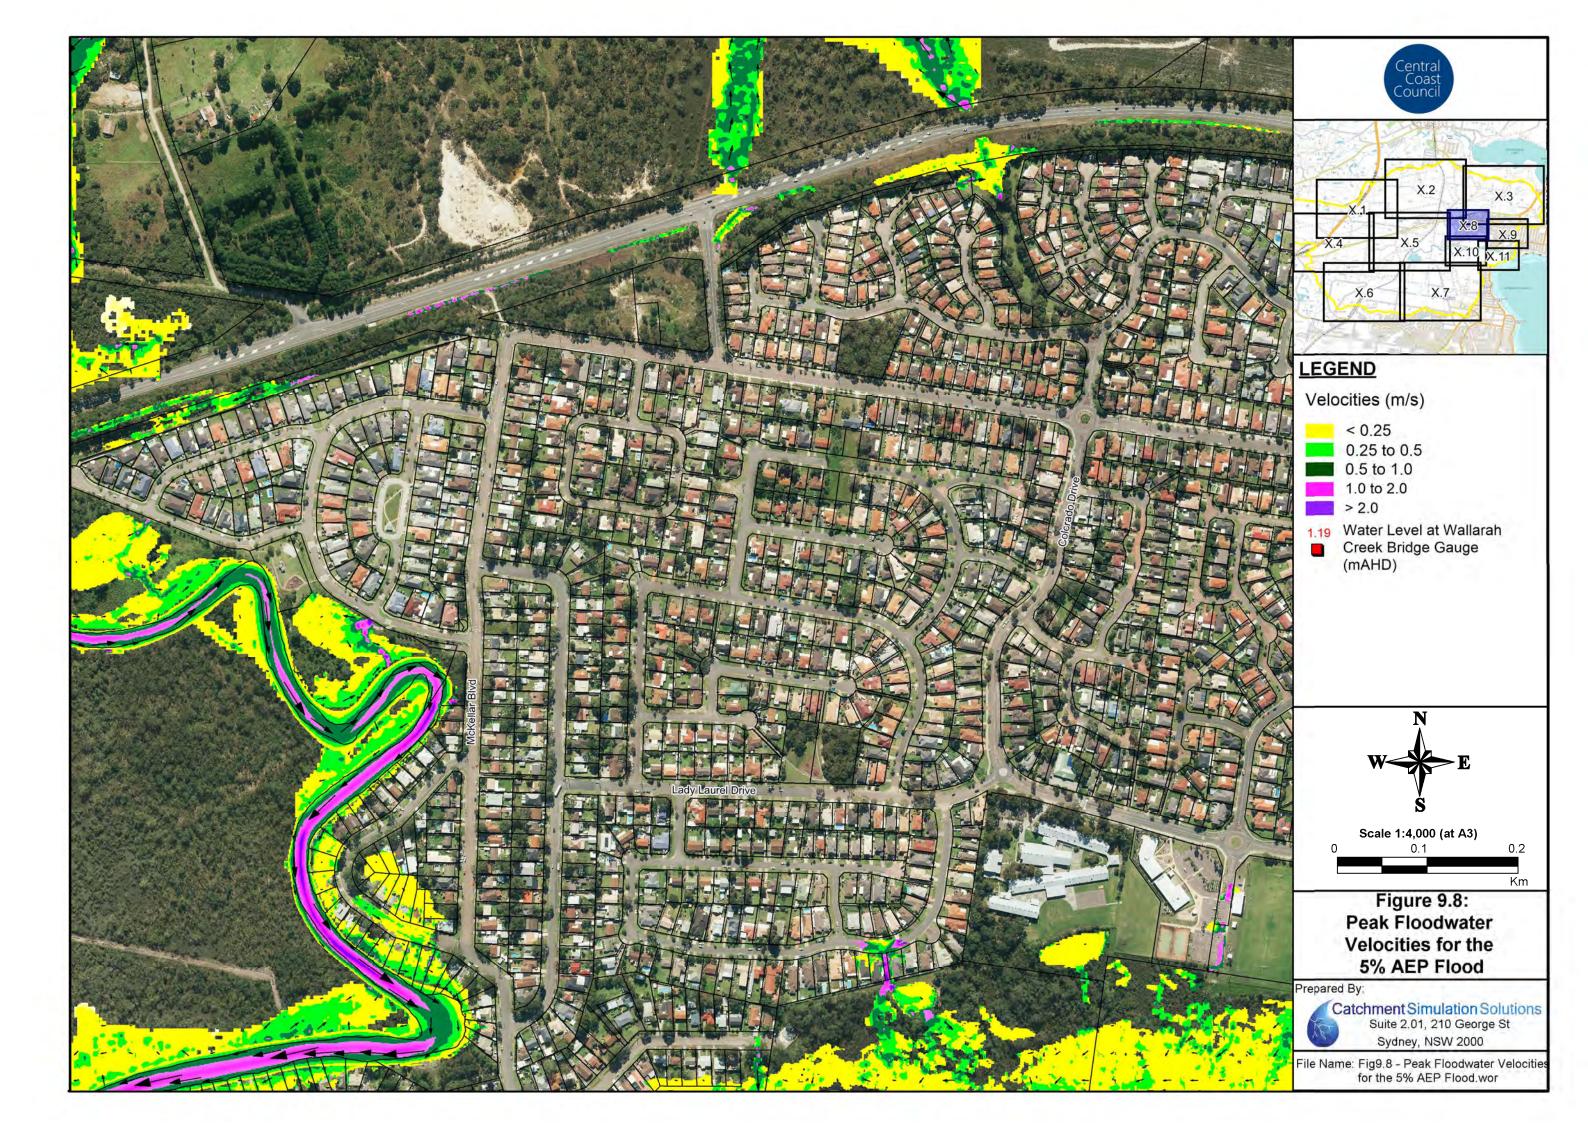

#### **Floodwater Velocity Maps**

• Figure 8: Floodwater Velocities for the 20% AEP Flood

Figure 9: Floodwater Velocities for the 5% AEP Flood

Figure 10: Floodwater Velocities for the 1% AEP Flood

• Figure 11: Floodwater Velocities for the PMF