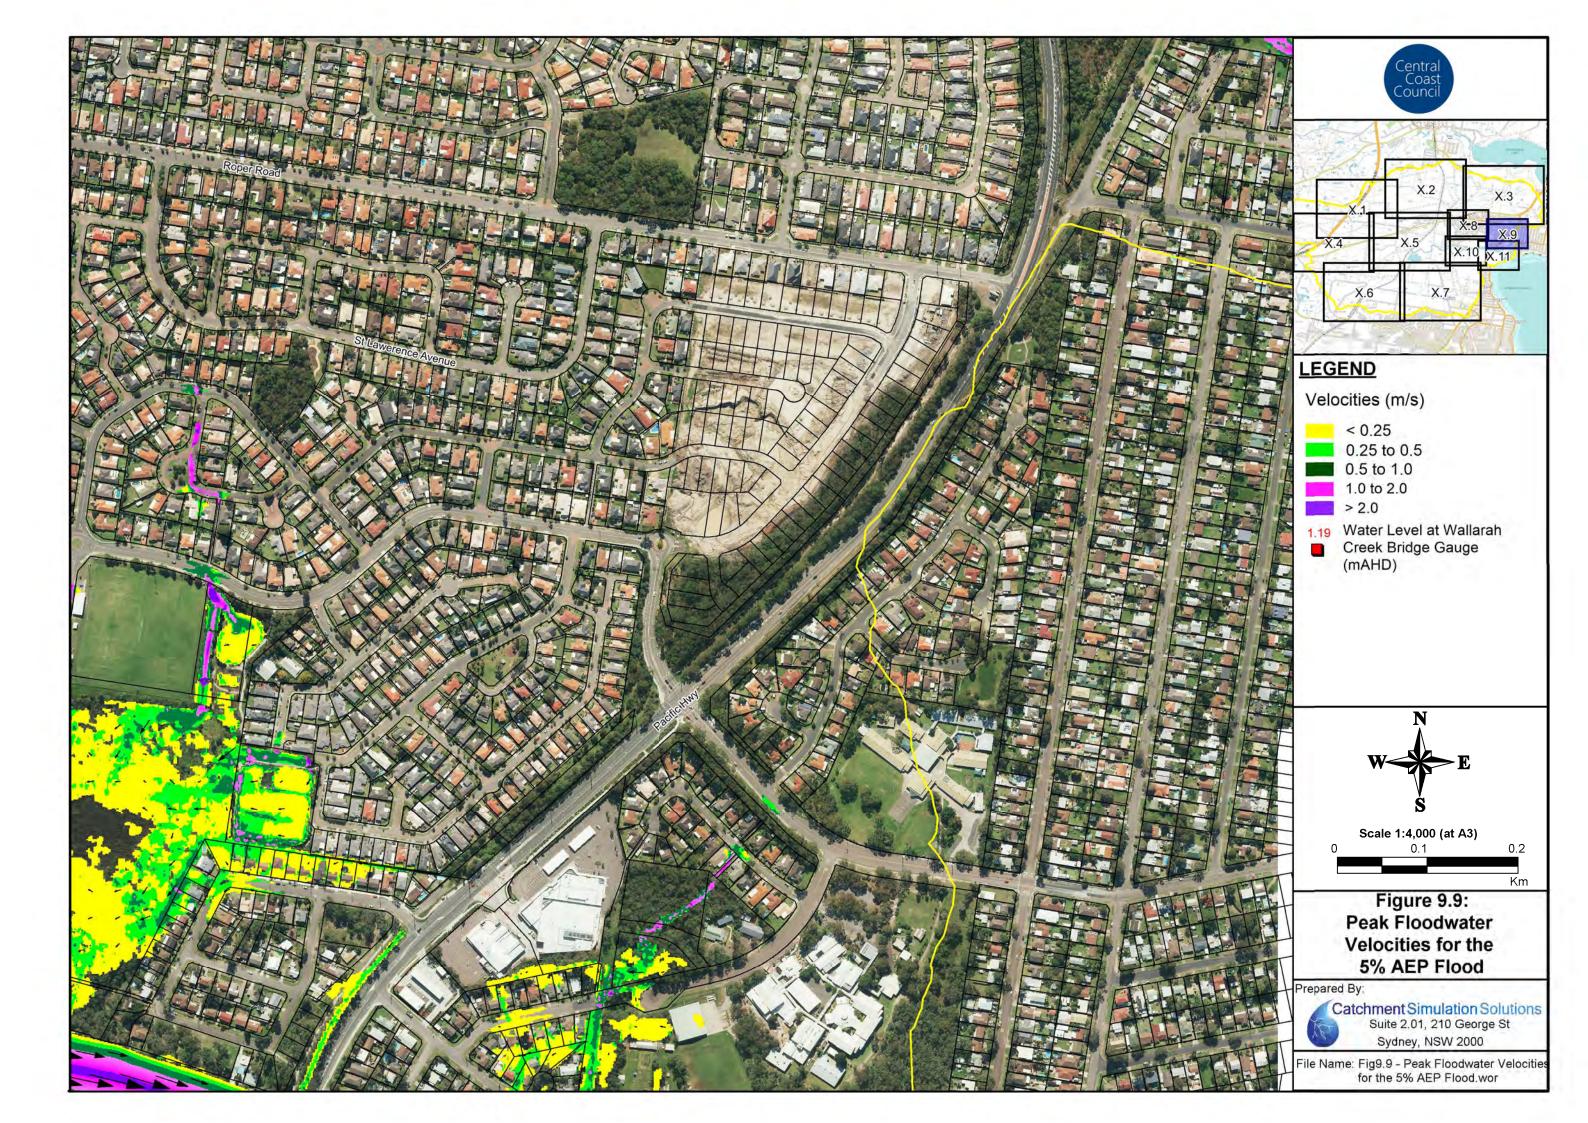

#### **Floodwater Velocity Maps**

• Figure 8: Floodwater Velocities for the 20% AEP Flood

Figure 9: Floodwater Velocities for the 5% AEP Flood

Figure 10: Floodwater Velocities for the 1% AEP Flood

• Figure 11: Floodwater Velocities for the PMF