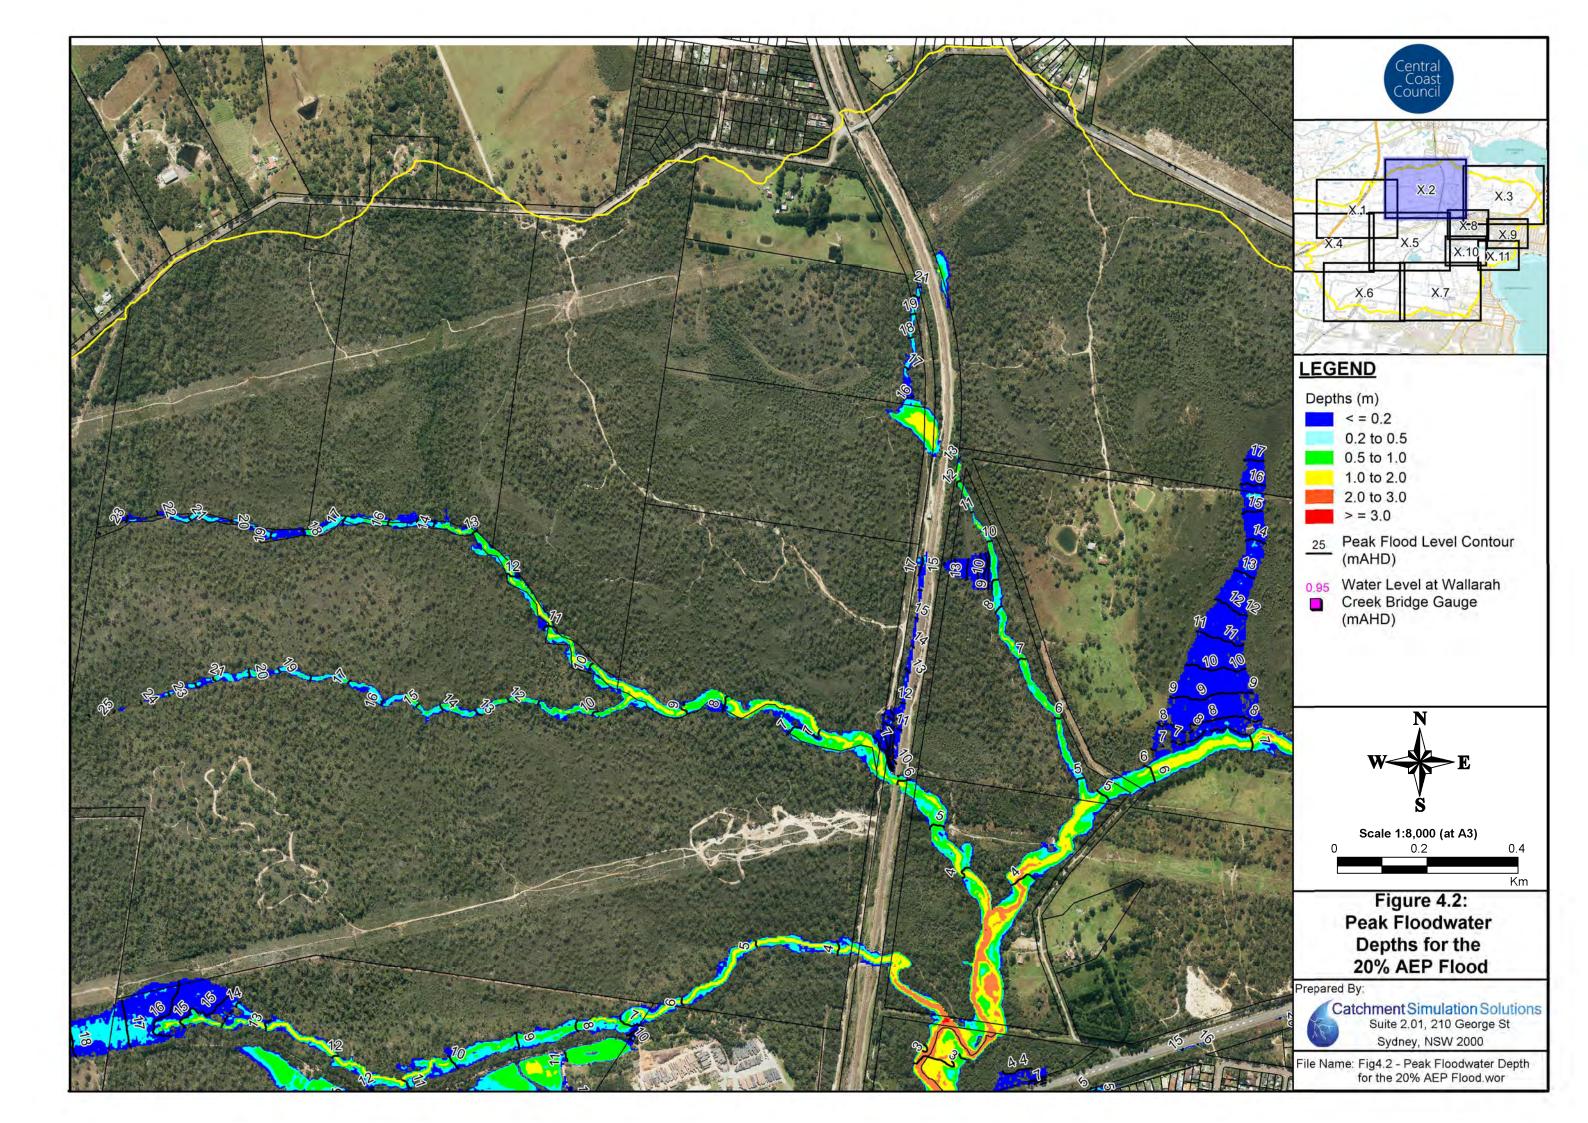

#### Floodwater Depth Maps

Figure 4: Floodwater Depths for the 20% AEP Flood

Figure 5: Floodwater Depths for the 5%AEP Flood

Figure 6: Floodwater Depths for the 1%AEP Flood

• Figure 7: Floodwater Depths for the PMF