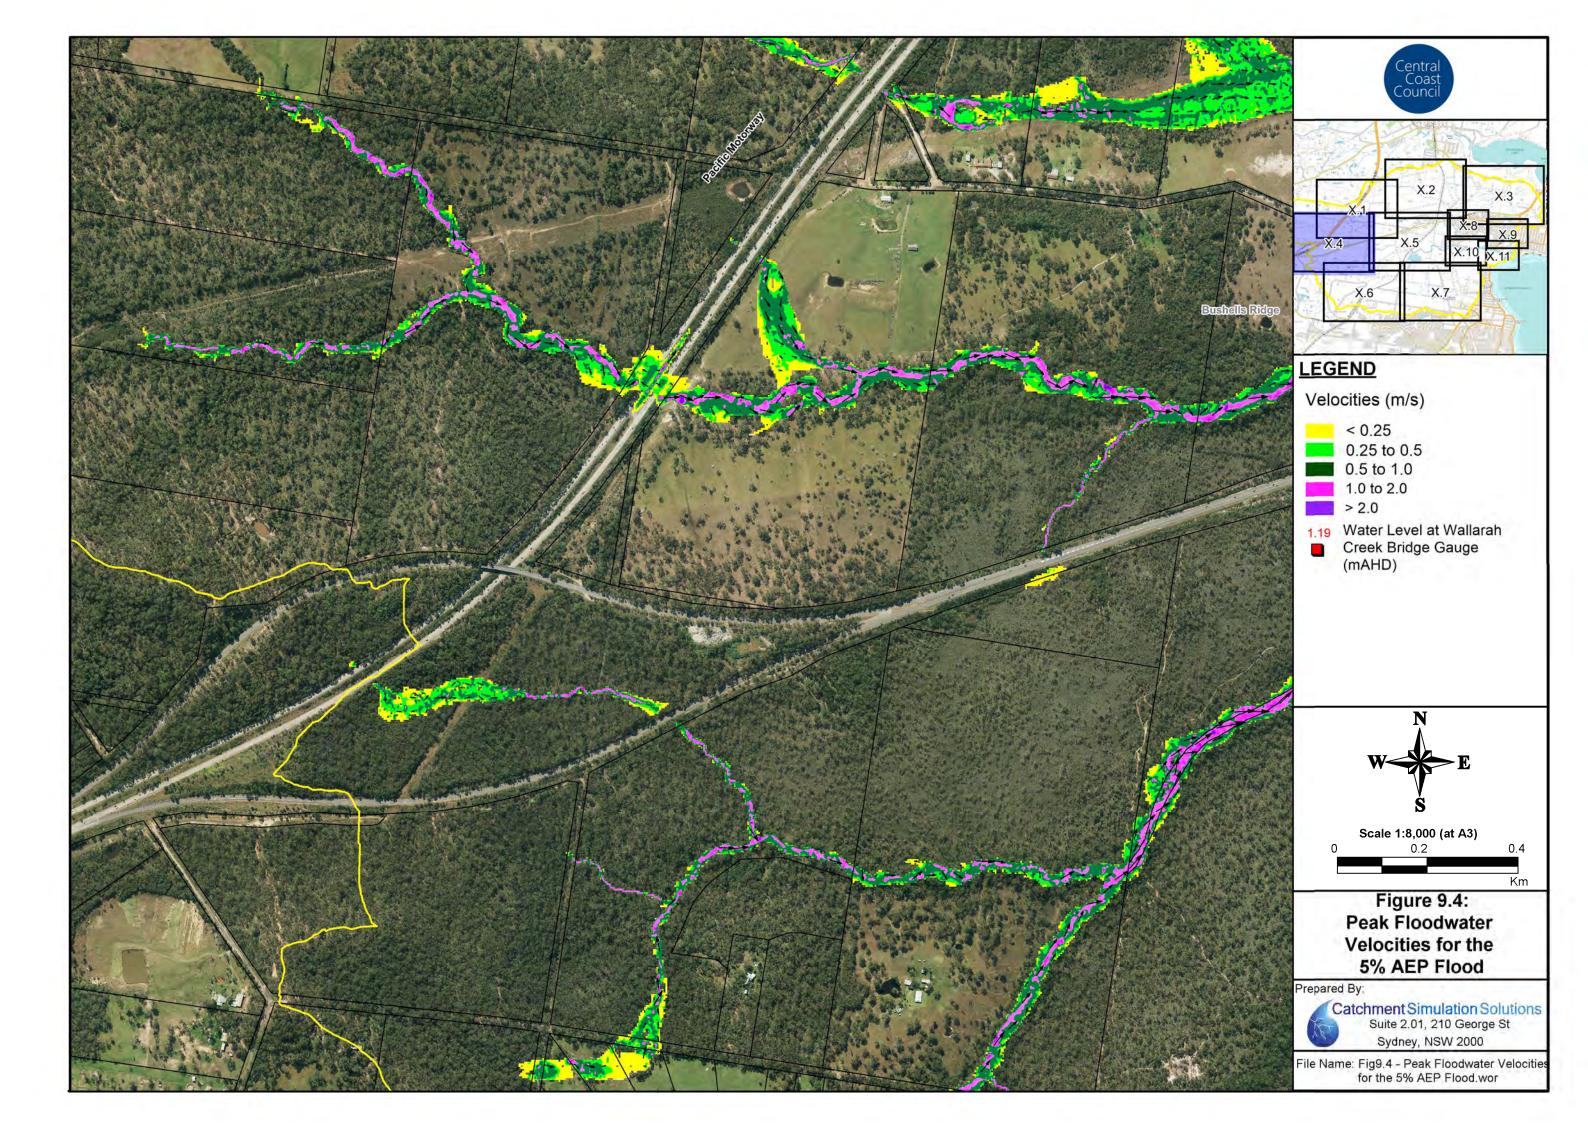

#### **Floodwater Velocity Maps**

• Figure 8: Floodwater Velocities for the 20% AEP Flood

Figure 9: Floodwater Velocities for the 5% AEP Flood

Figure 10: Floodwater Velocities for the 1% AEP Flood

• Figure 11: Floodwater Velocities for the PMF