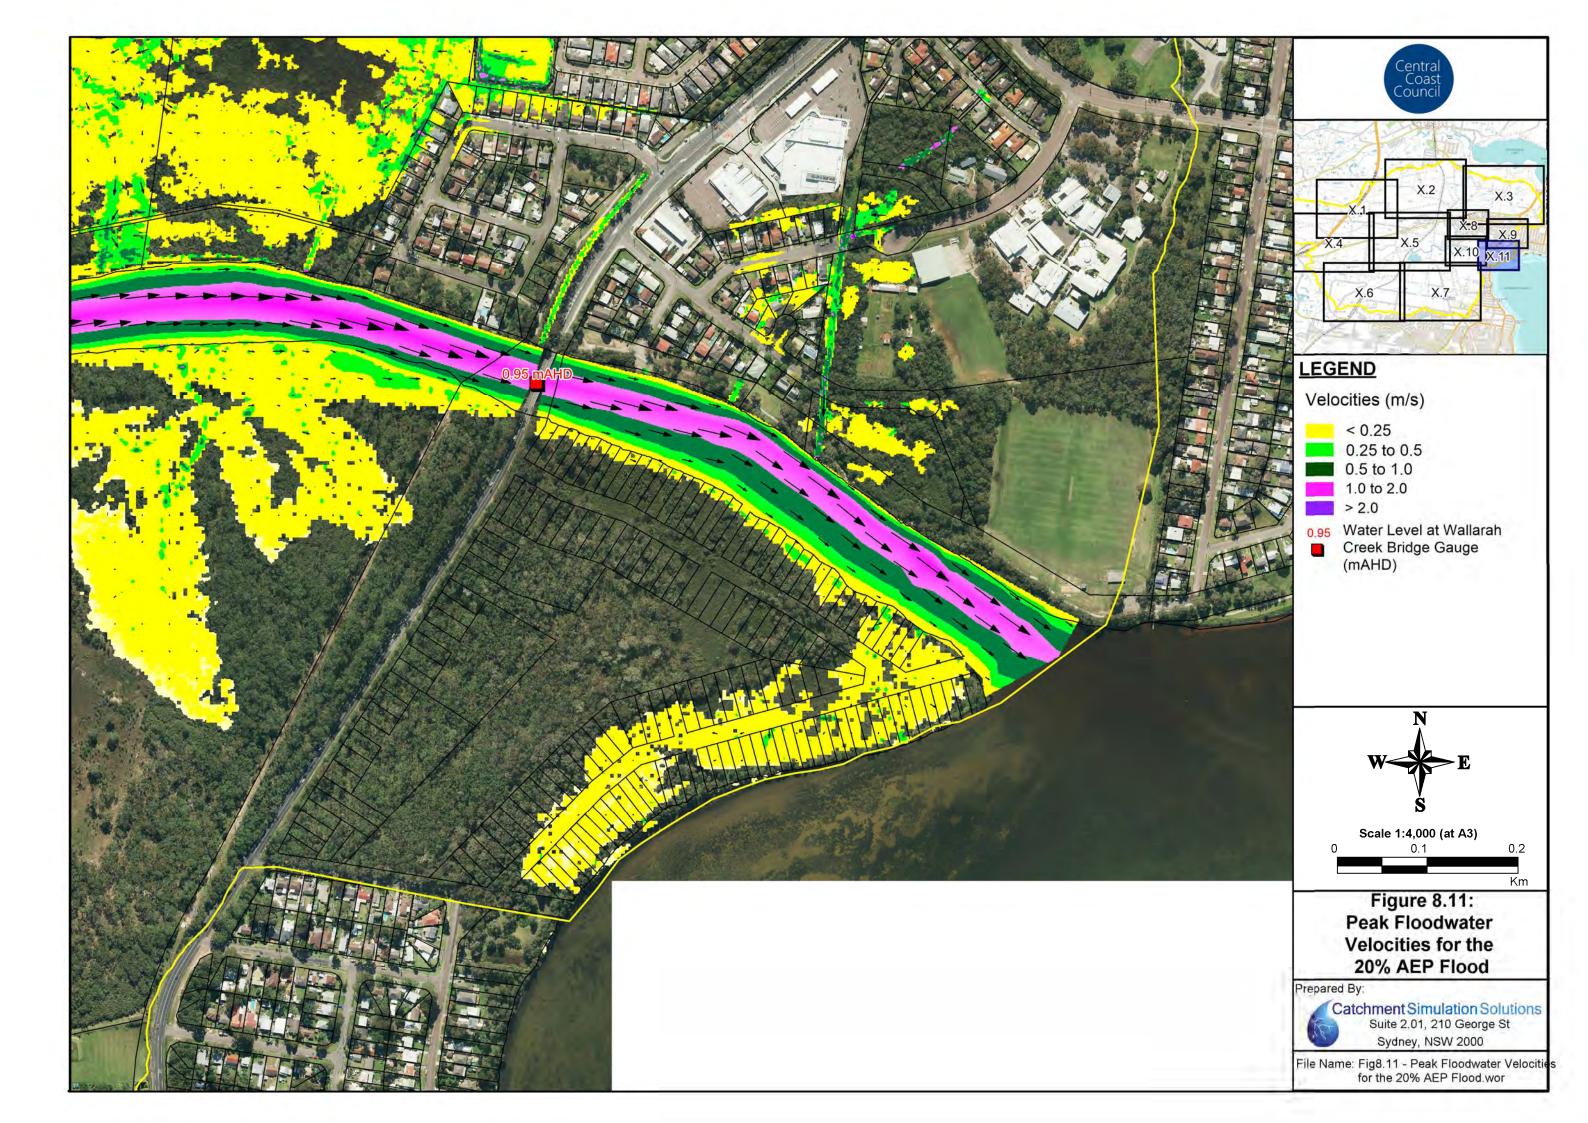

#### **Floodwater Velocity Maps**

• Figure 8: Floodwater Velocities for the 20% AEP Flood

Figure 9: Floodwater Velocities for the 5% AEP Flood

Figure 10: Floodwater Velocities for the 1% AEP Flood

• Figure 11: Floodwater Velocities for the PMF