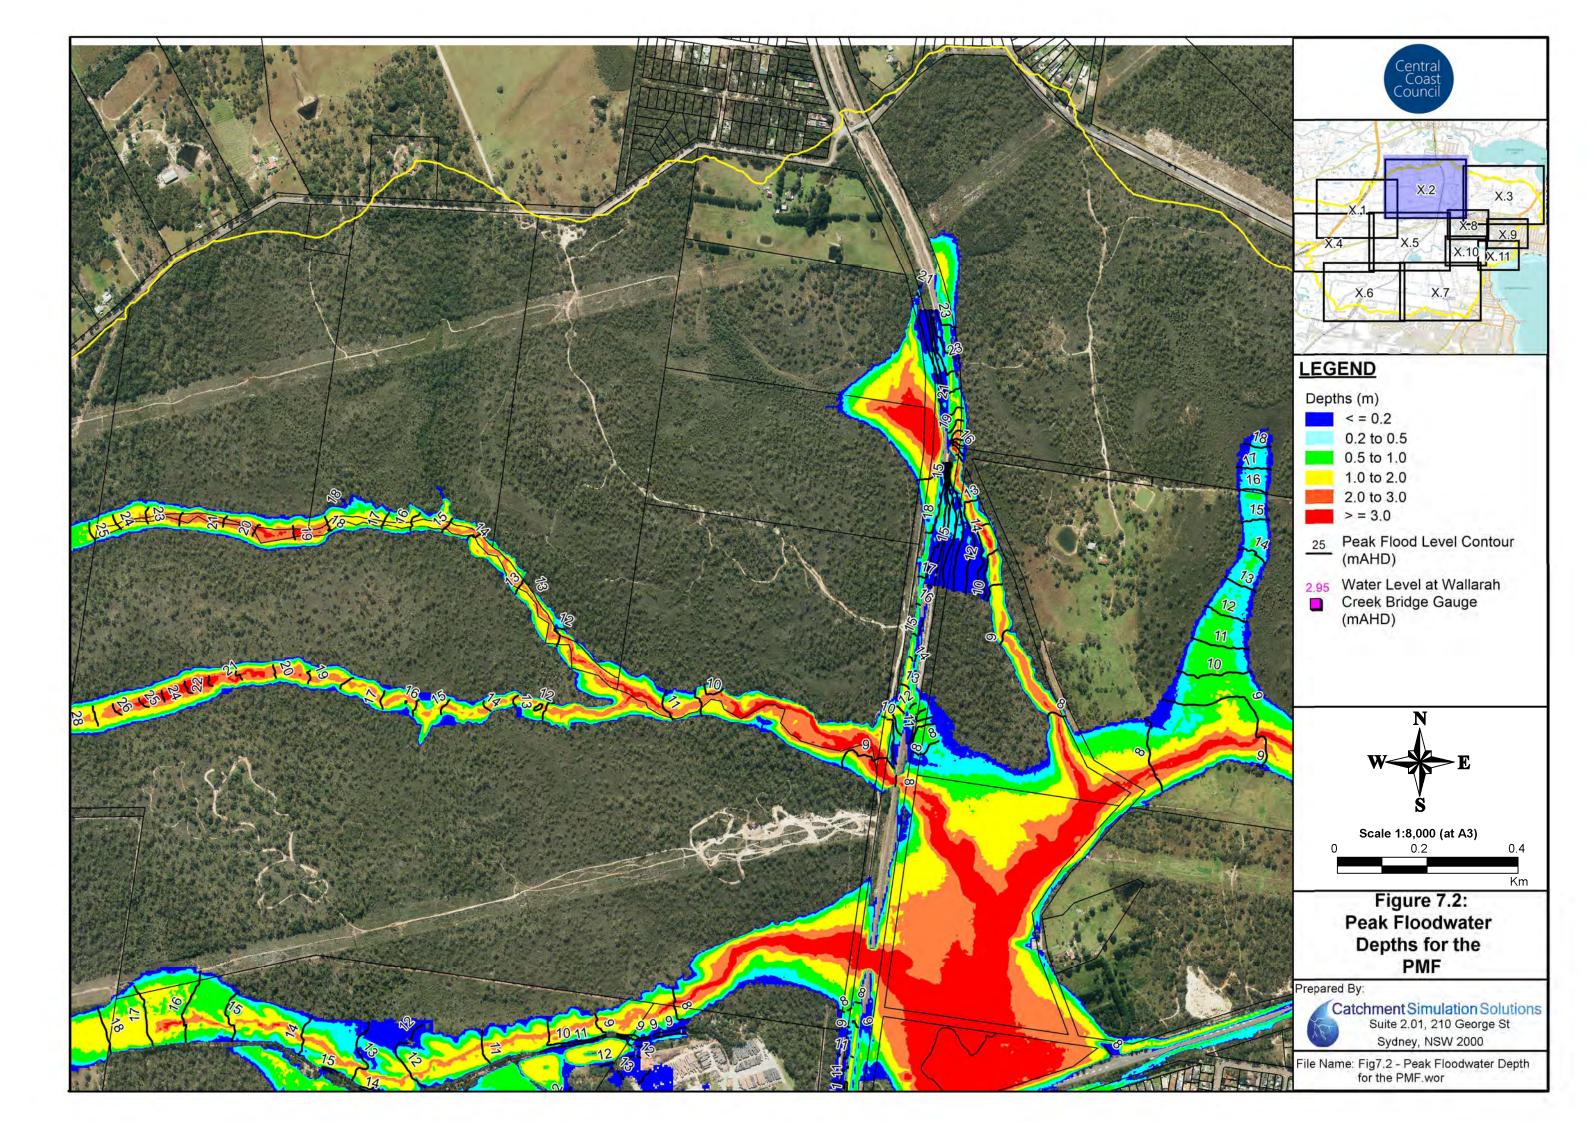

#### Floodwater Depth Maps

Figure 4: Floodwater Depths for the 20% AEP Flood

Figure 5: Floodwater Depths for the 5%AEP Flood

Figure 6: Floodwater Depths for the 1%AEP Flood

• Figure 7: Floodwater Depths for the PMF