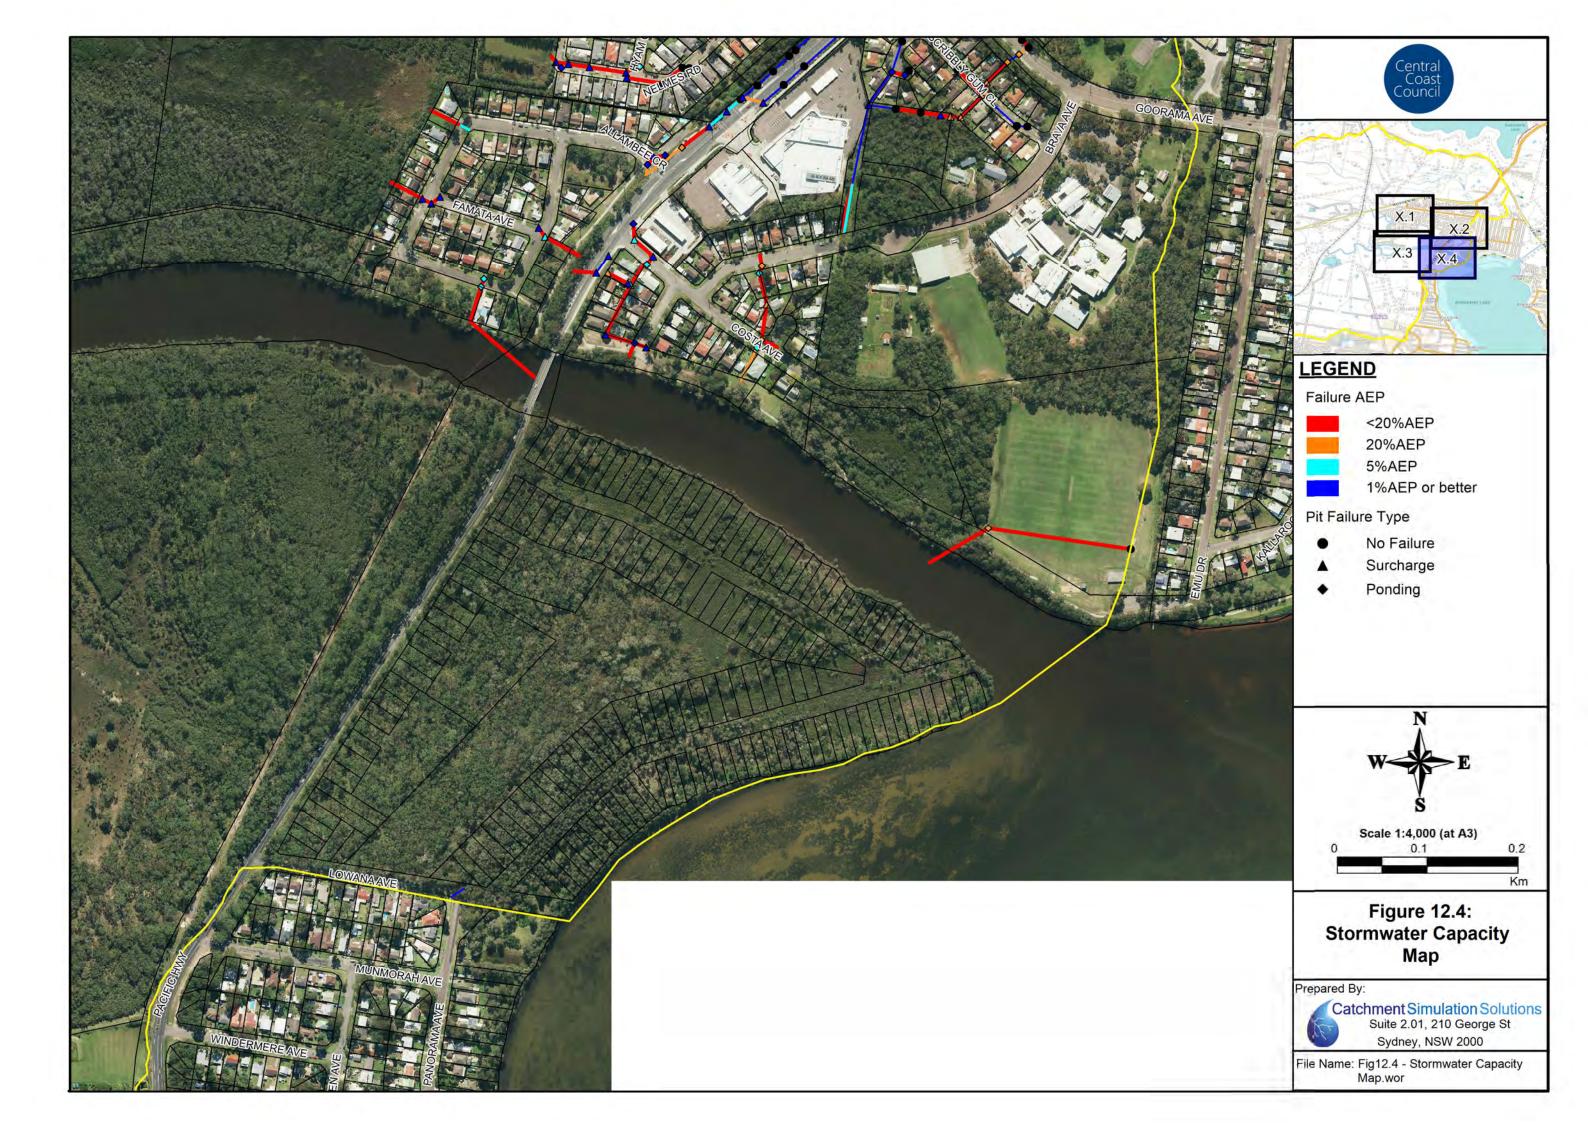

t Channel Modifications (FM7)
- Figure 30: Concept Design to Enlarge Unnamed Watercourse Between Brava and Costa Avenues (FM8)
- Figure 31: Concept Design to Dredge Wallarah Creek (FM9)
- Figure 32: Concept Design for the Pinehurst Way Flow Path Reshaping (FM10)
- Figure 33: Properties Potentially Eligible for Voluntary Purchase (PM2)
- Figure 34: Concept Design for the Upgrade of the Pacific Highway (RM5)
- Figure 35: Concept Design for the Upgrade of Birdwood Drive (RM6)

#### Draft Floodplain Risk Management Plan

Figure 36: Draft Floodplain Risk Management Plan for the Wallarah Creek catchment