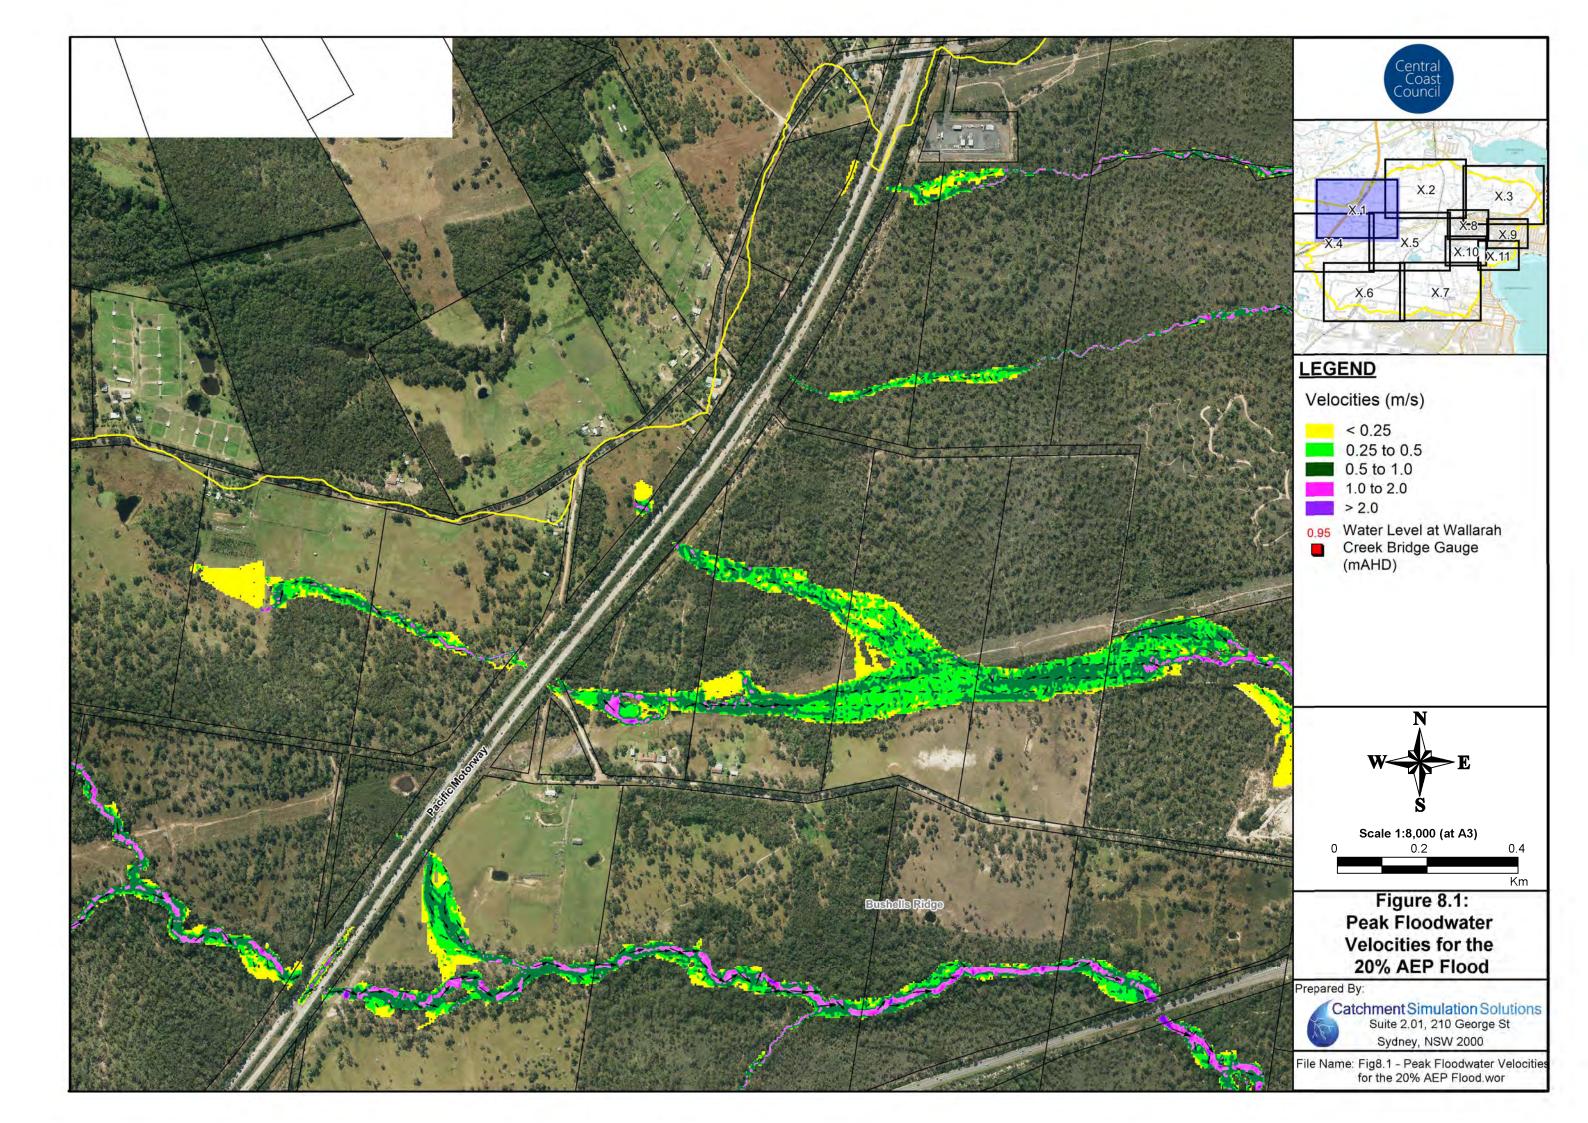

#### **Floodwater Velocity Maps**

• Figure 8: Floodwater Velocities for the 20% AEP Flood

Figure 9: Floodwater Velocities for the 5% AEP Flood

Figure 10: Floodwater Velocities for the 1% AEP Flood

• Figure 11: Floodwater Velocities for the PMF