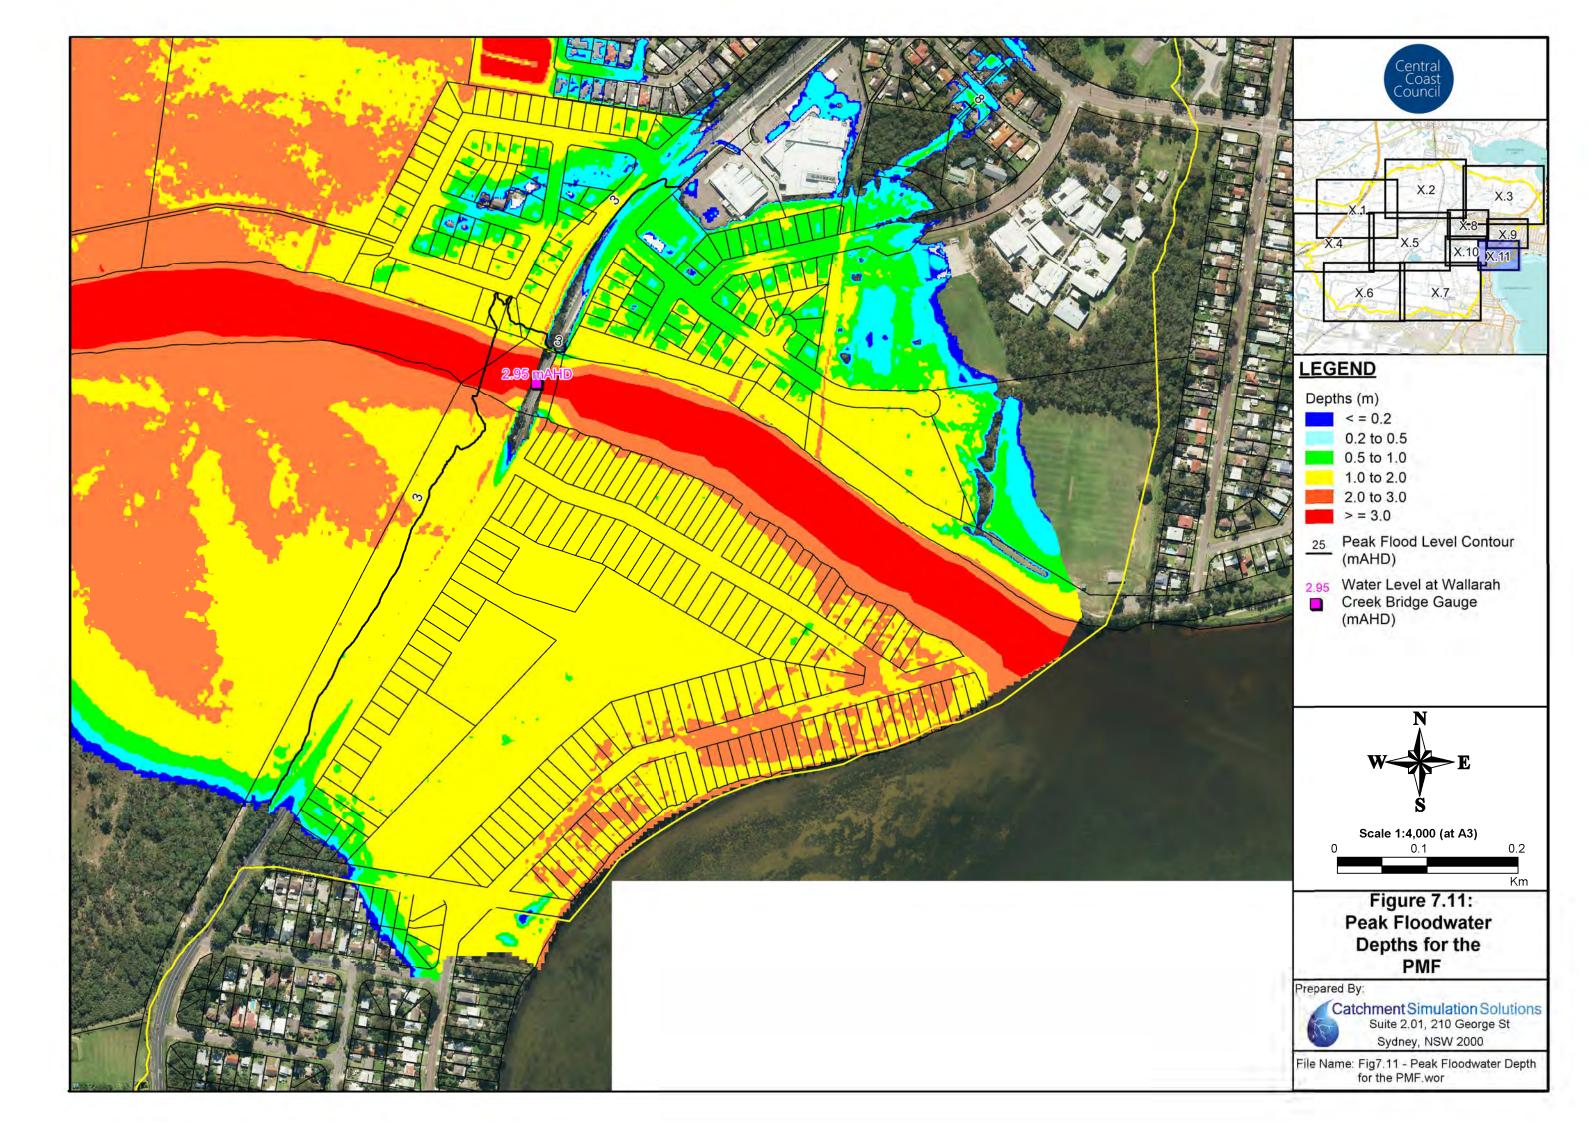

#### Floodwater Depth Maps

Figure 4: Floodwater Depths for the 20% AEP Flood

Figure 5: Floodwater Depths for the 5%AEP Flood

Figure 6: Floodwater Depths for the 1%AEP Flood

• Figure 7: Floodwater Depths for the PMF