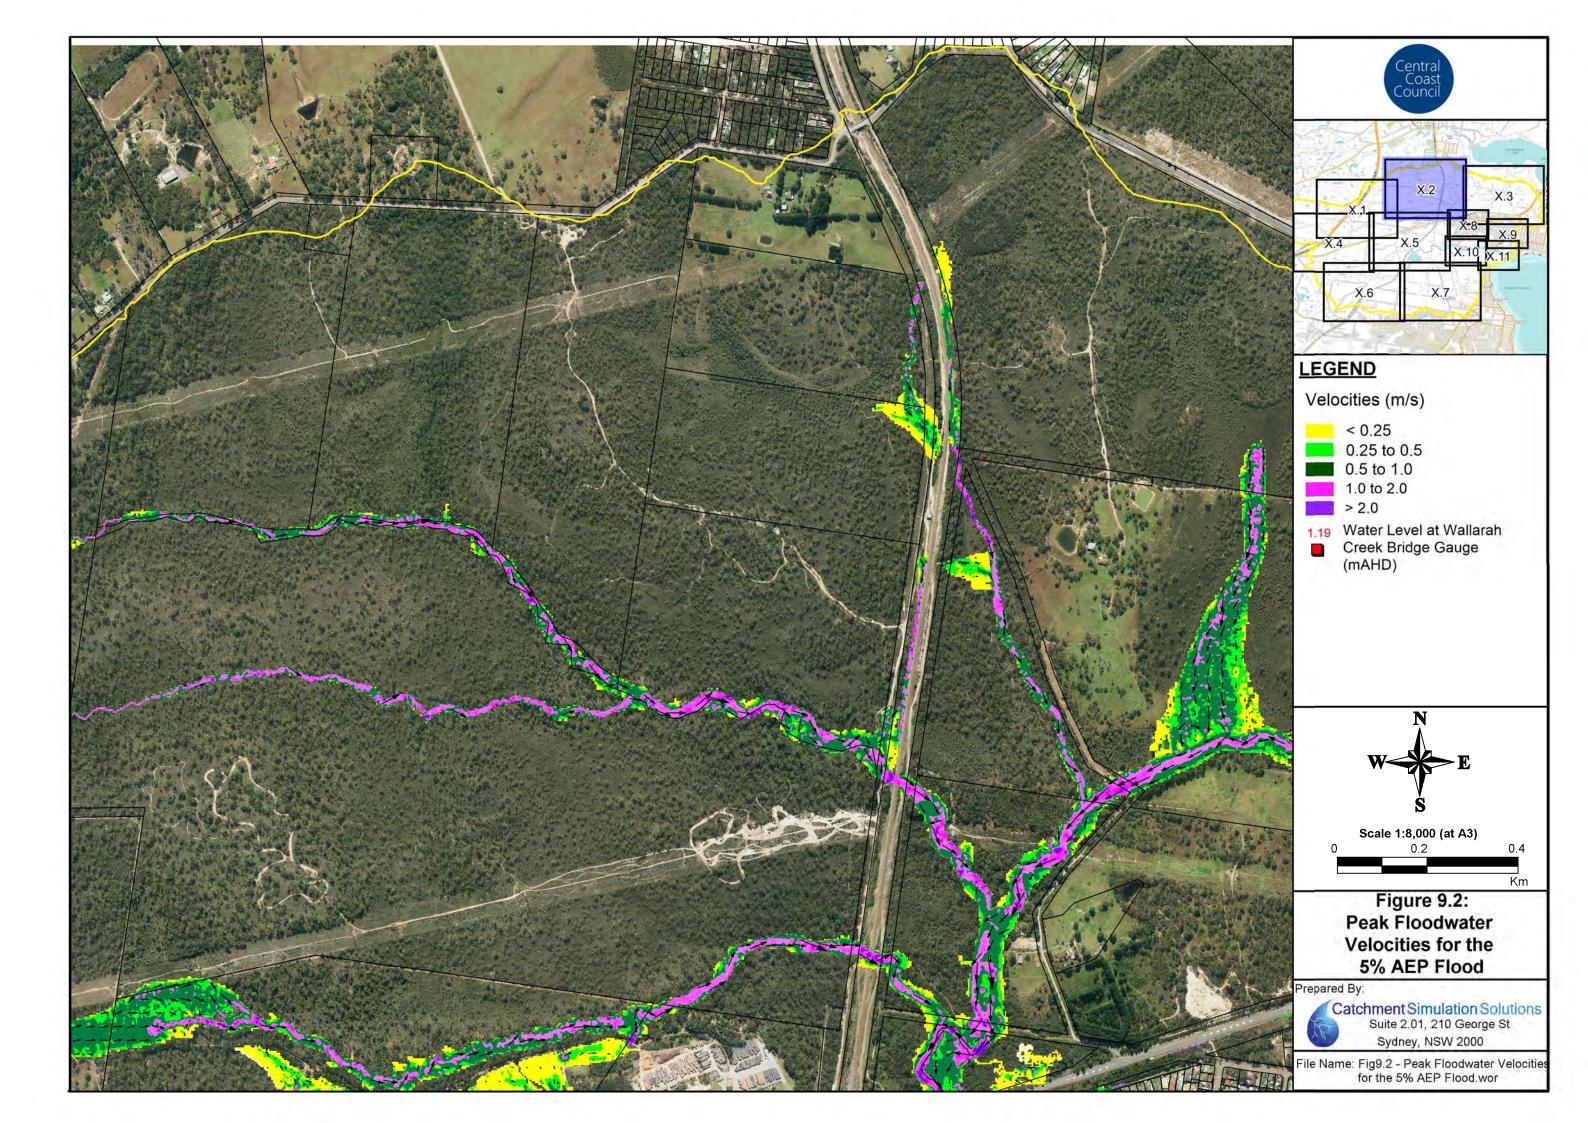

#### **Floodwater Velocity Maps**

• Figure 8: Floodwater Velocities for the 20% AEP Flood

Figure 9: Floodwater Velocities for the 5% AEP Flood

Figure 10: Floodwater Velocities for the 1% AEP Flood

• Figure 11: Floodwater Velocities for the PMF