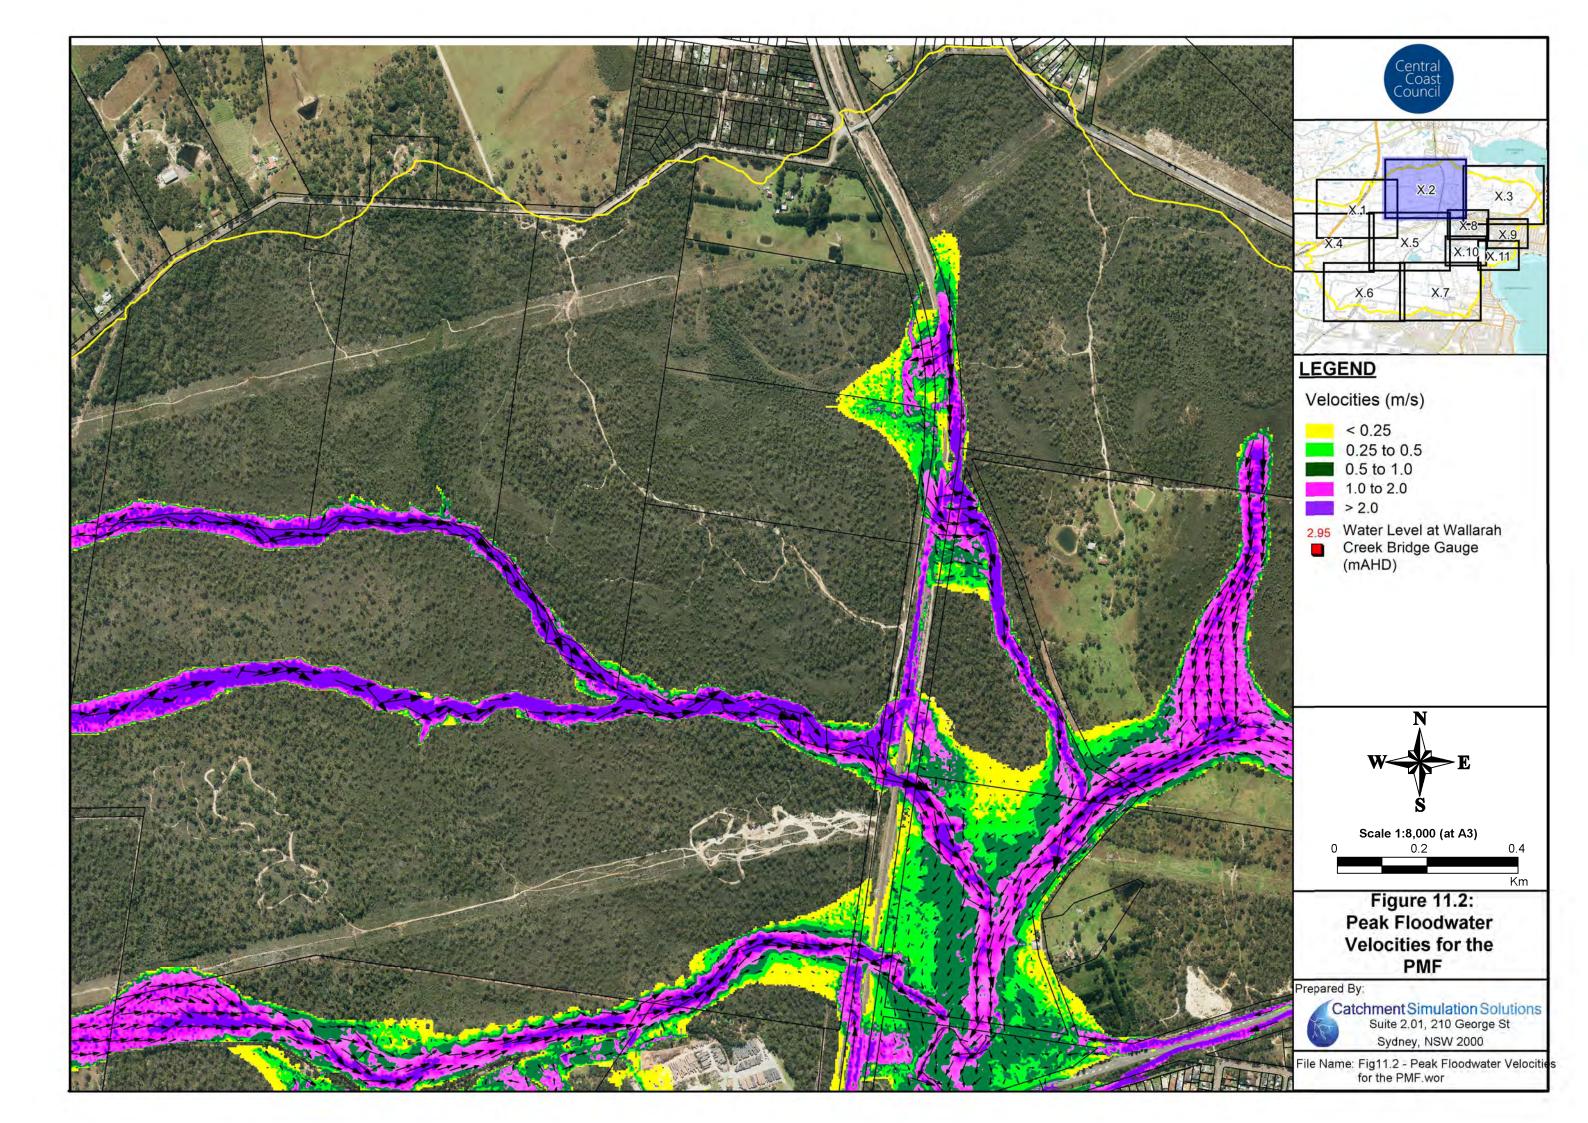

#### **Floodwater Velocity Maps**

• Figure 8: Floodwater Velocities for the 20% AEP Flood

Figure 9: Floodwater Velocities for the 5% AEP Flood

Figure 10: Floodwater Velocities for the 1% AEP Flood

• Figure 11: Floodwater Velocities for the PMF