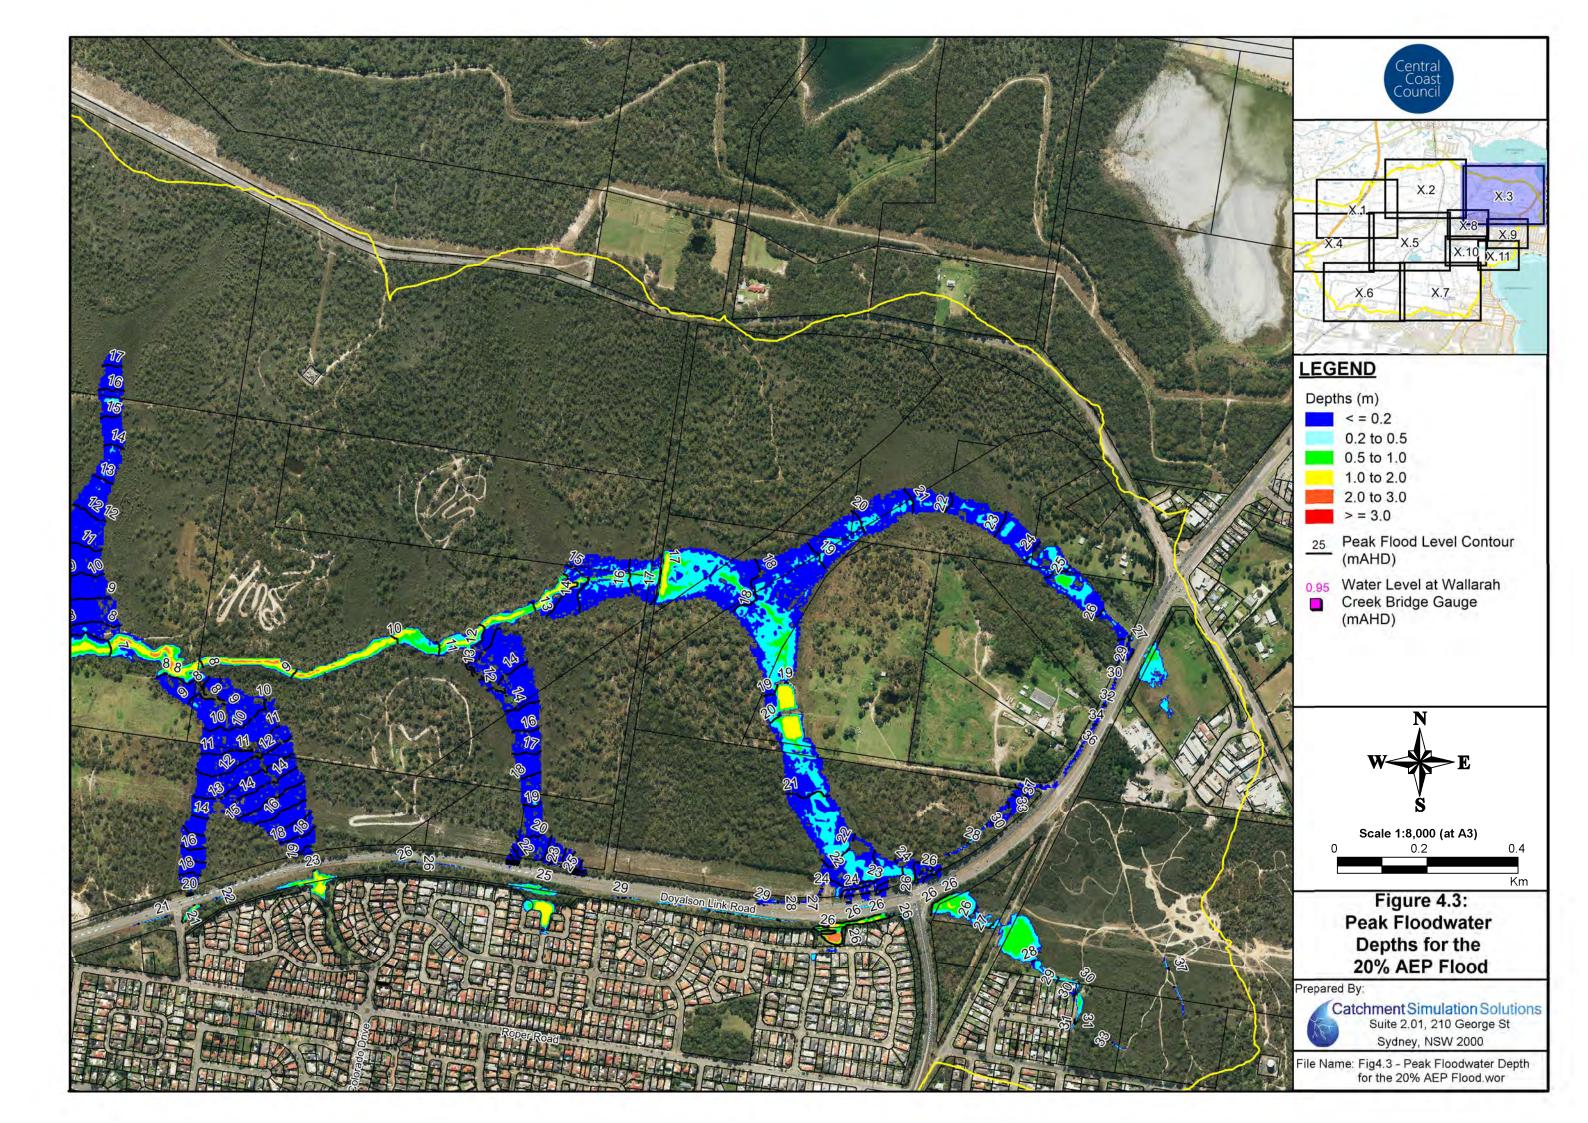

#### Floodwater Depth Maps

Figure 4: Floodwater Depths for the 20% AEP Flood

Figure 5: Floodwater Depths for the 5%AEP Flood

Figure 6: Floodwater Depths for the 1%AEP Flood

• Figure 7: Floodwater Depths for the PMF