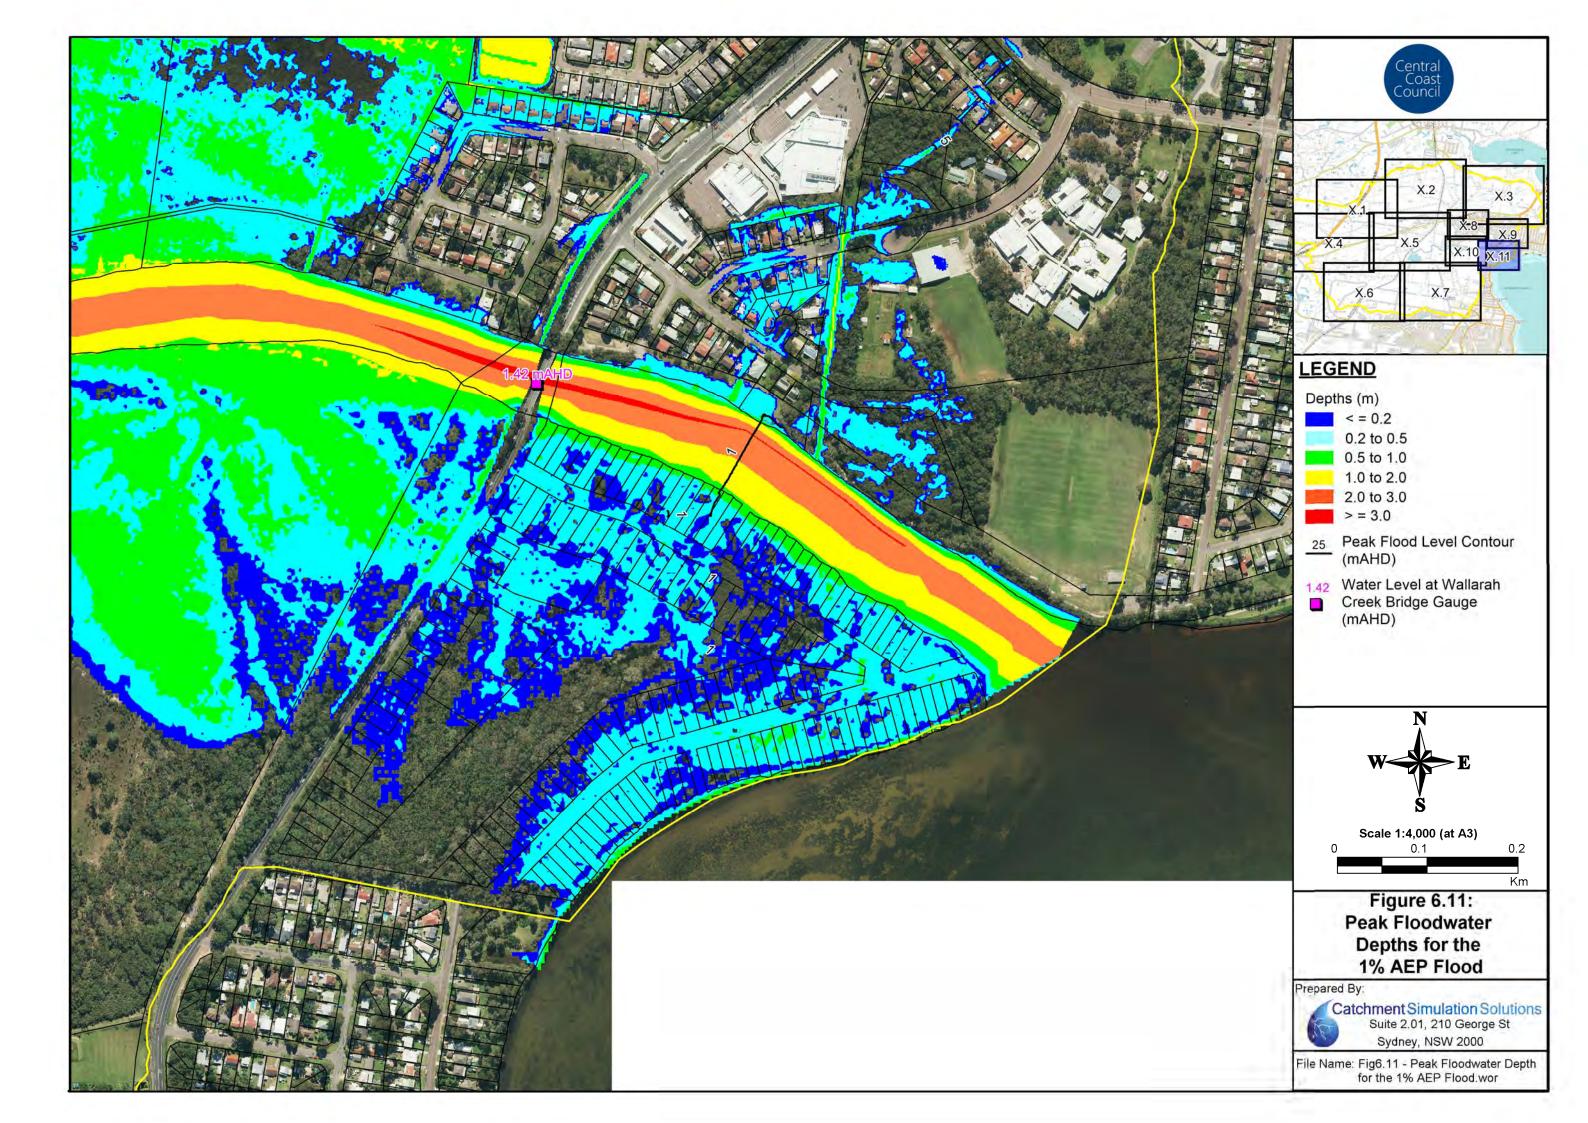

#### Floodwater Depth Maps

Figure 4: Floodwater Depths for the 20% AEP Flood

Figure 5: Floodwater Depths for the 5%AEP Flood

Figure 6: Floodwater Depths for the 1%AEP Flood

• Figure 7: Floodwater Depths for the PMF