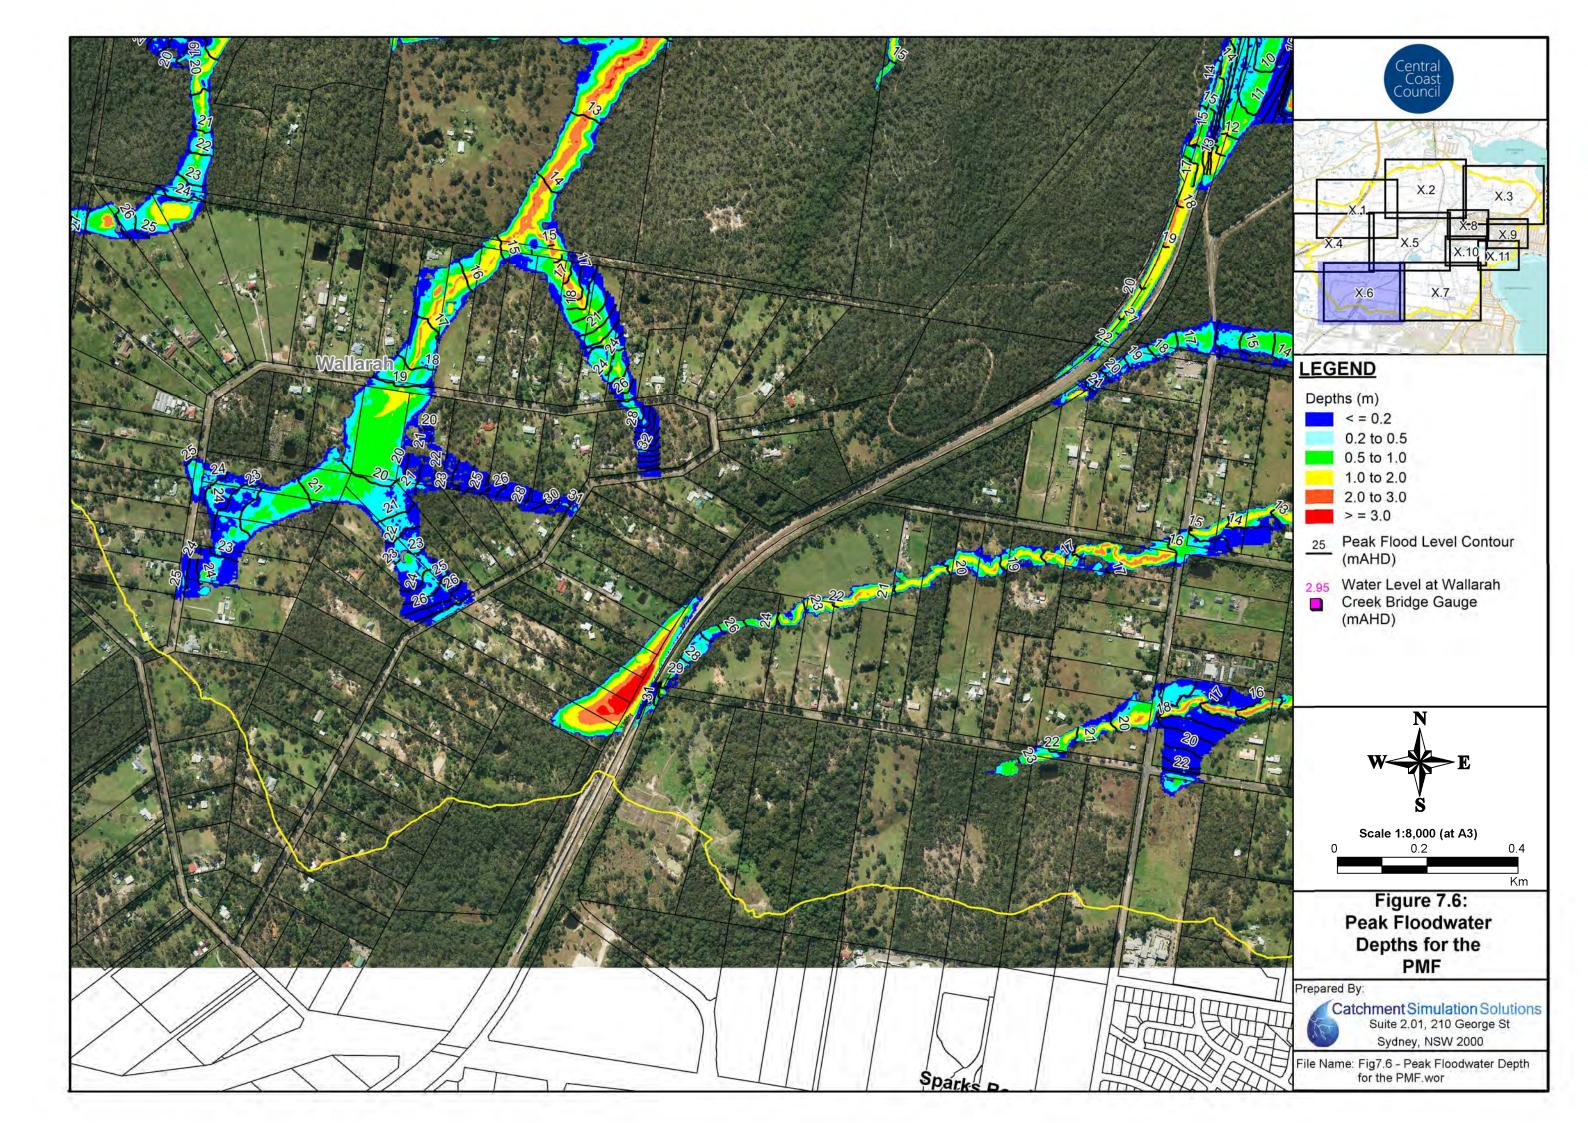

#### Floodwater Depth Maps

Figure 4: Floodwater Depths for the 20% AEP Flood

Figure 5: Floodwater Depths for the 5%AEP Flood

Figure 6: Floodwater Depths for the 1%AEP Flood

• Figure 7: Floodwater Depths for the PMF