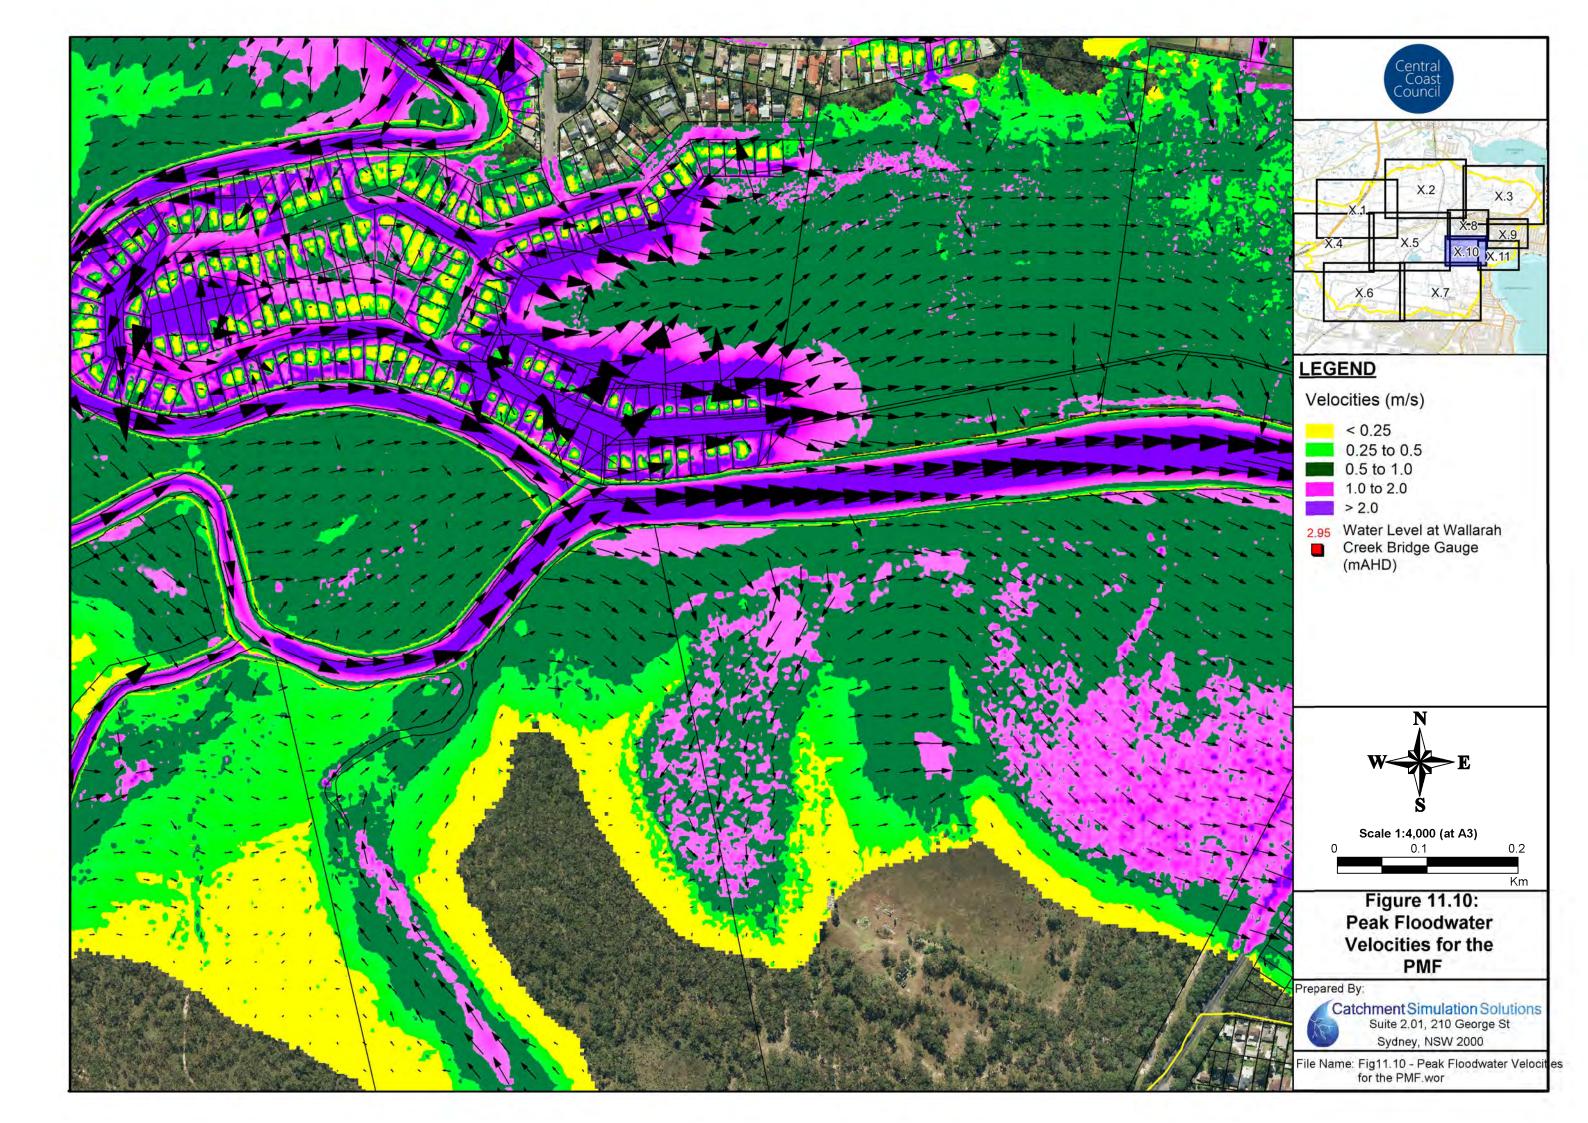

#### **Floodwater Velocity Maps**

• Figure 8: Floodwater Velocities for the 20% AEP Flood

Figure 9: Floodwater Velocities for the 5% AEP Flood

Figure 10: Floodwater Velocities for the 1% AEP Flood

• Figure 11: Floodwater Velocities for the PMF