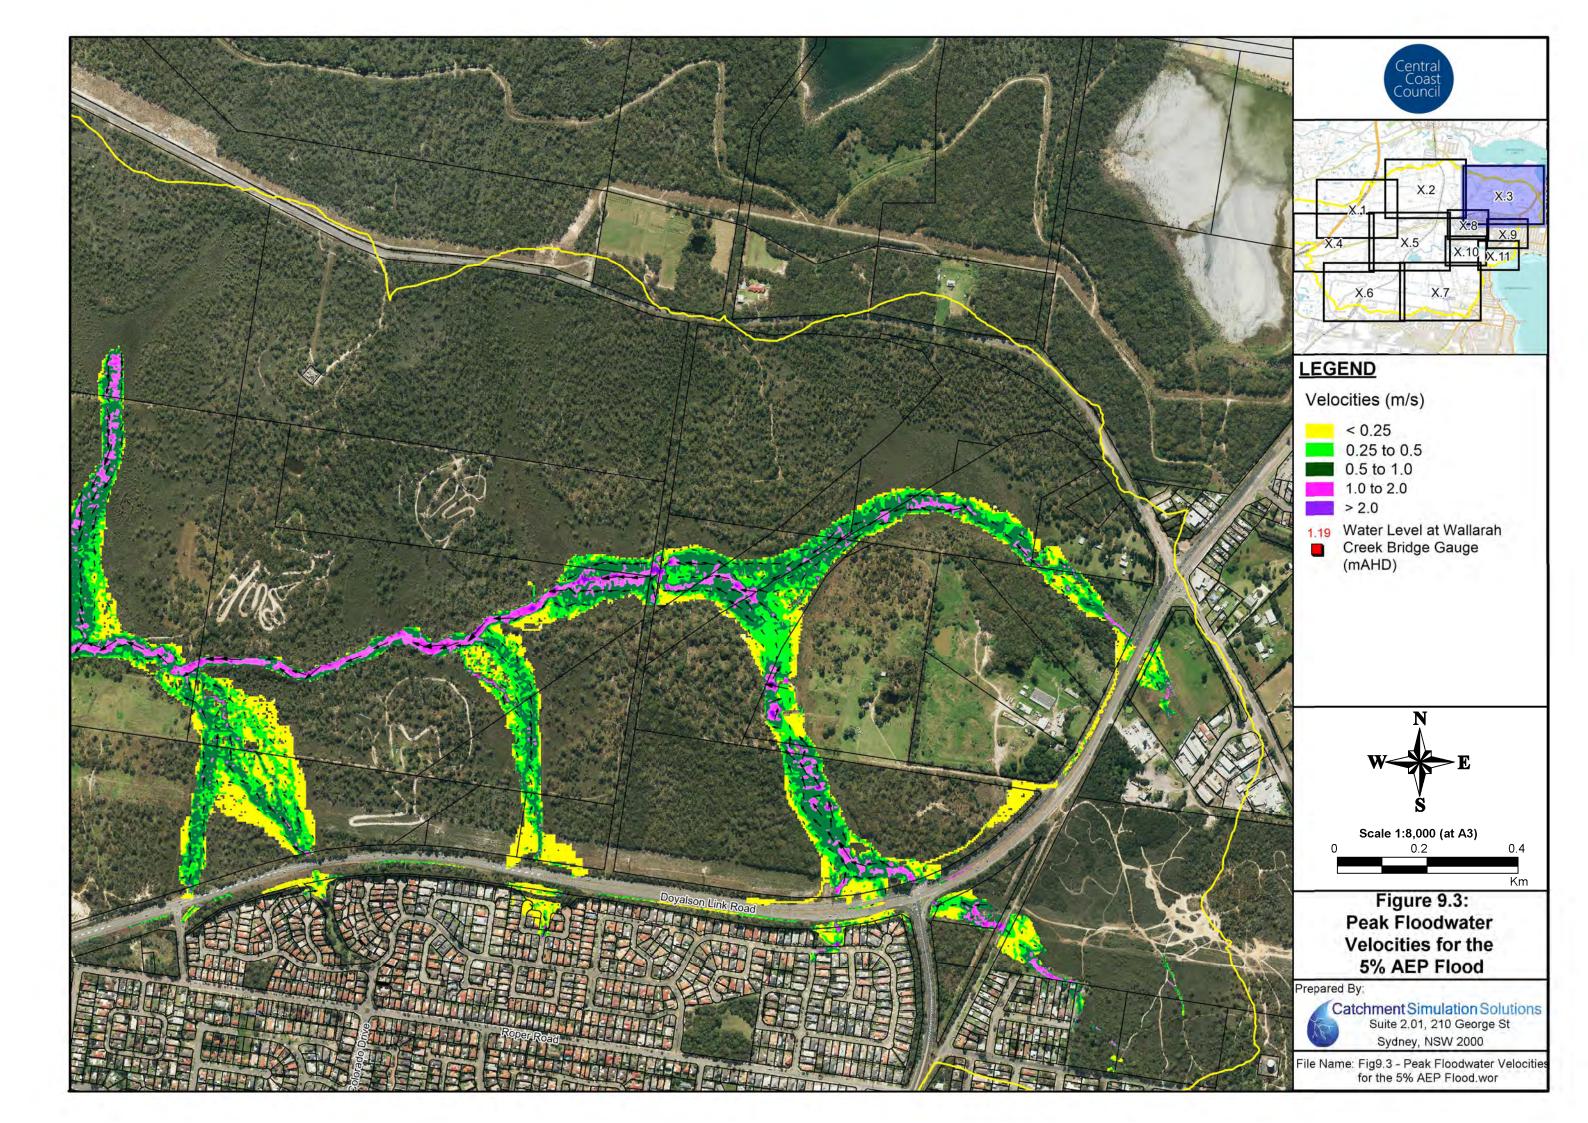

#### **Floodwater Velocity Maps**

• Figure 8: Floodwater Velocities for the 20% AEP Flood

Figure 9: Floodwater Velocities for the 5% AEP Flood

Figure 10: Floodwater Velocities for the 1% AEP Flood

• Figure 11: Floodwater Velocities for the PMF