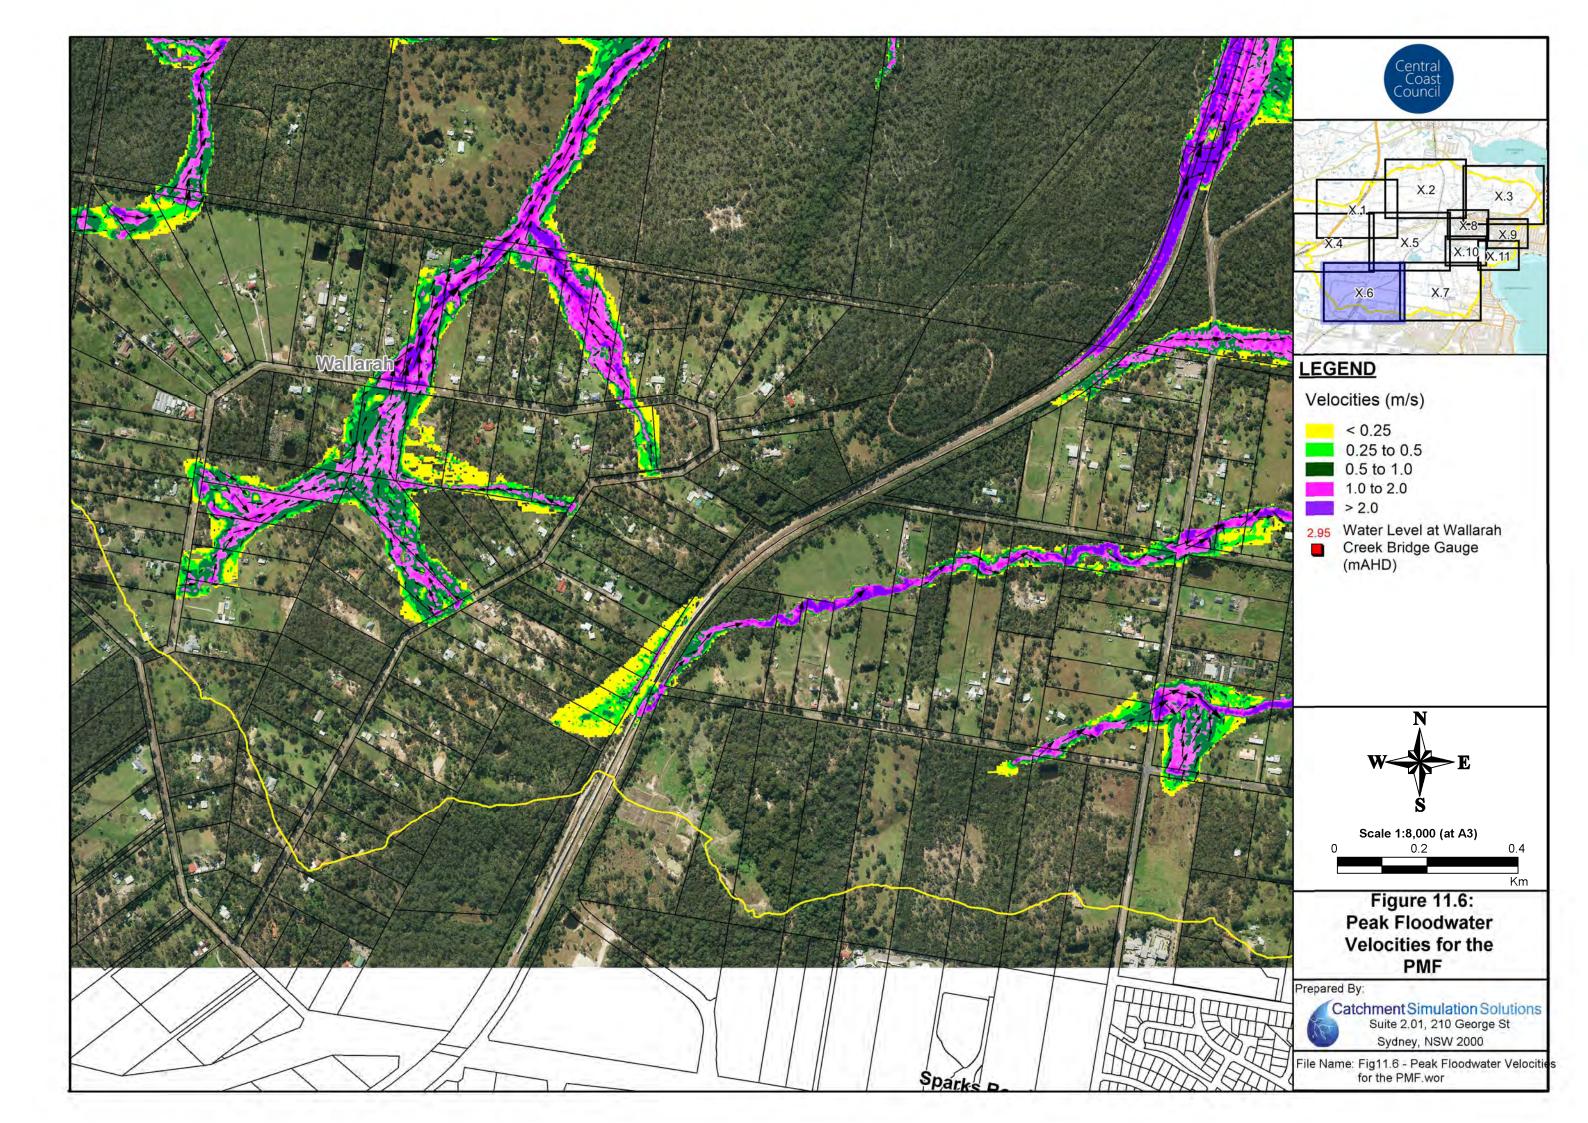

#### **Floodwater Velocity Maps**

• Figure 8: Floodwater Velocities for the 20% AEP Flood

Figure 9: Floodwater Velocities for the 5% AEP Flood

Figure 10: Floodwater Velocities for the 1% AEP Flood

• Figure 11: Floodwater Velocities for the PMF