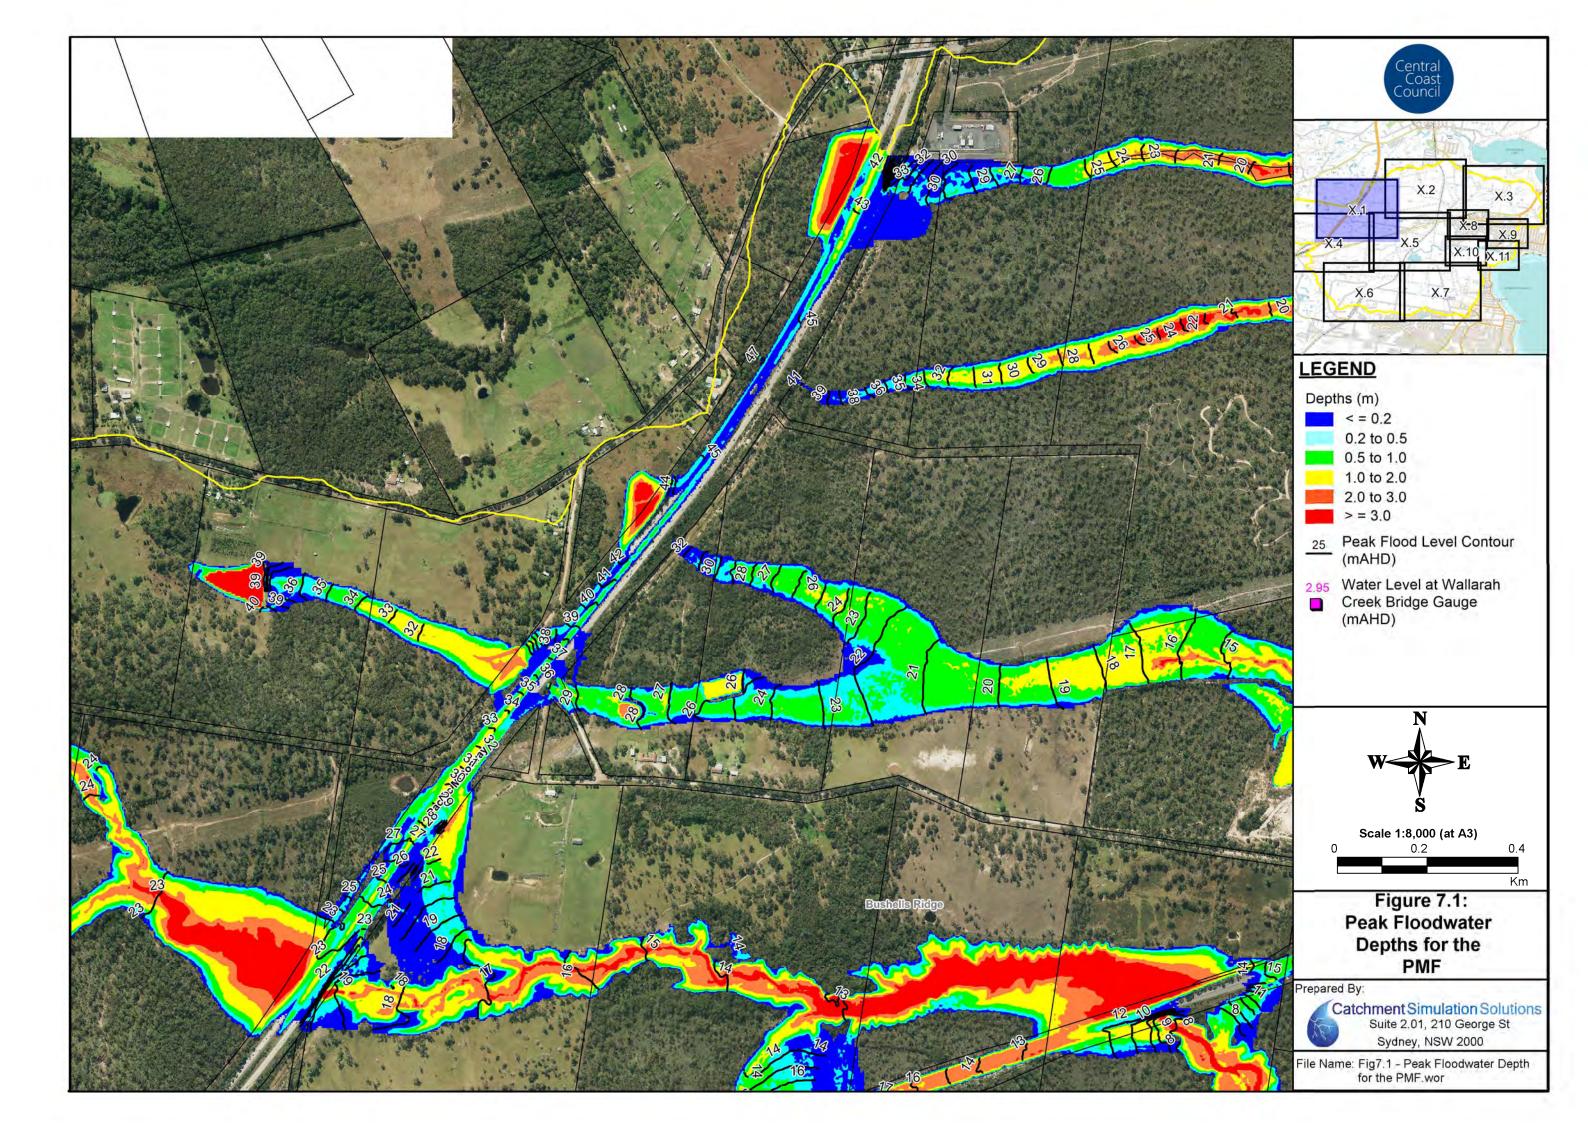

#### Floodwater Depth Maps

Figure 4: Floodwater Depths for the 20% AEP Flood

Figure 5: Floodwater Depths for the 5%AEP Flood

Figure 6: Floodwater Depths for the 1%AEP Flood

• Figure 7: Floodwater Depths for the PMF