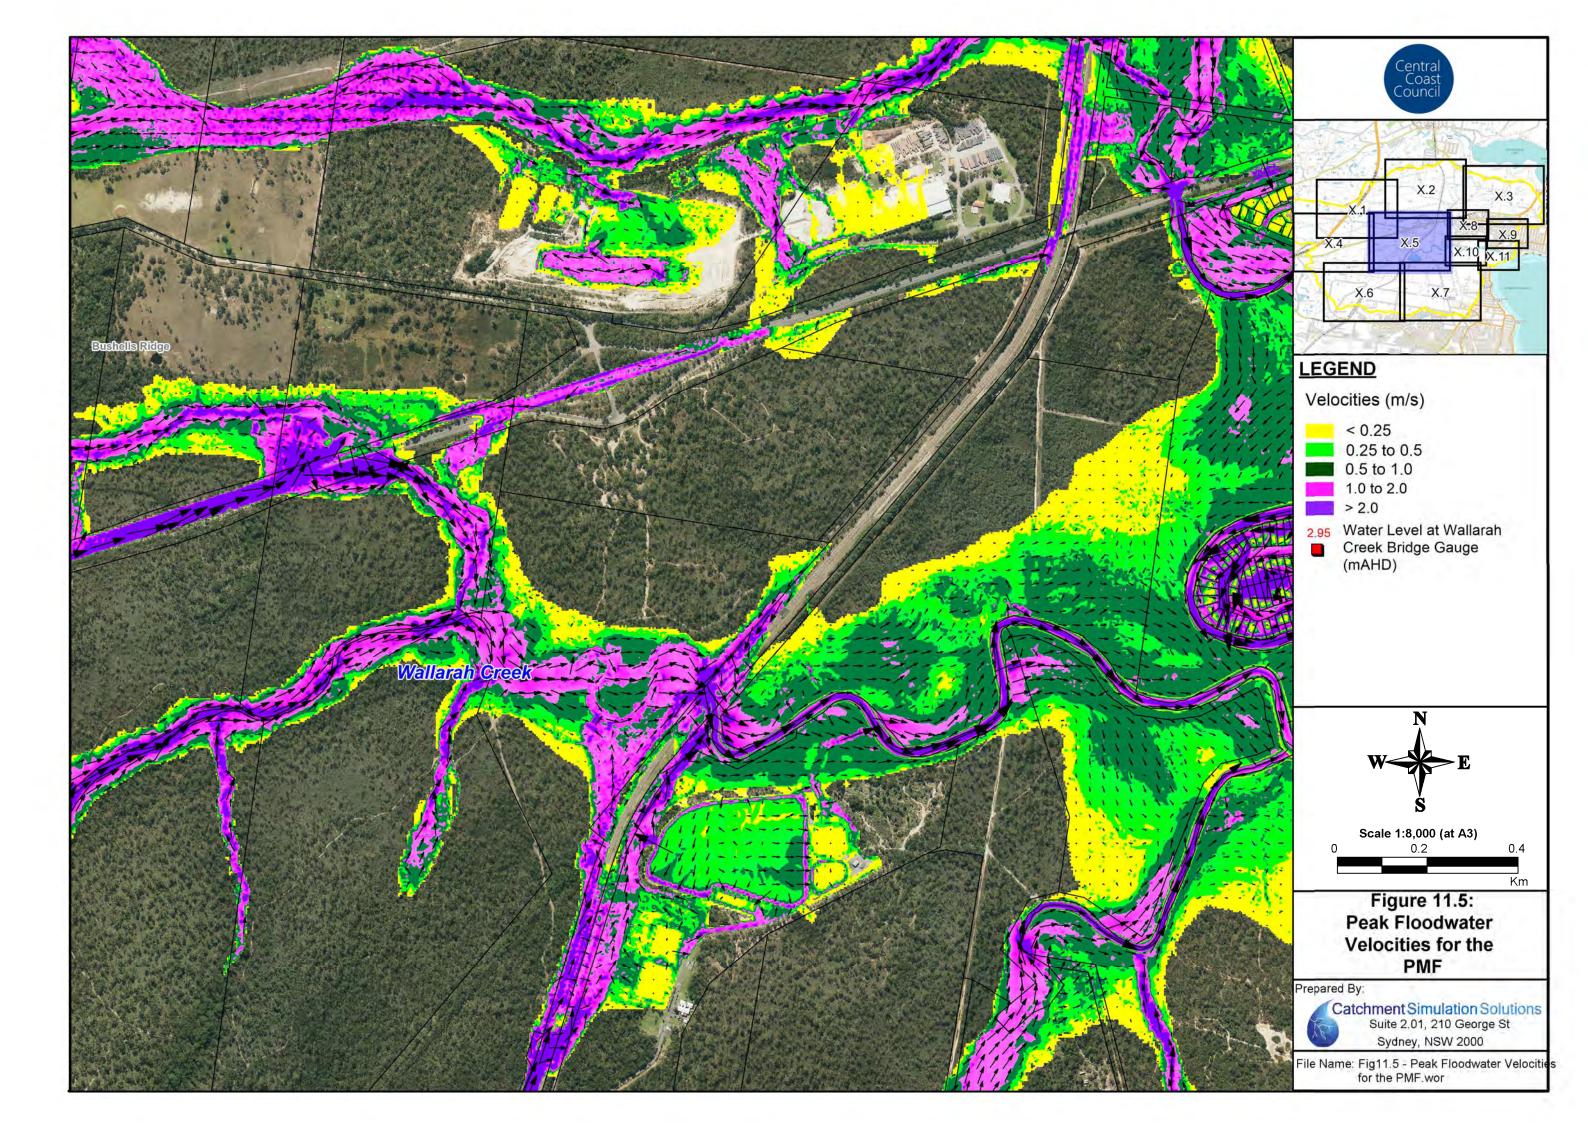

#### **Floodwater Velocity Maps**

• Figure 8: Floodwater Velocities for the 20% AEP Flood

Figure 9: Floodwater Velocities for the 5% AEP Flood

Figure 10: Floodwater Velocities for the 1% AEP Flood

• Figure 11: Floodwater Velocities for the PMF