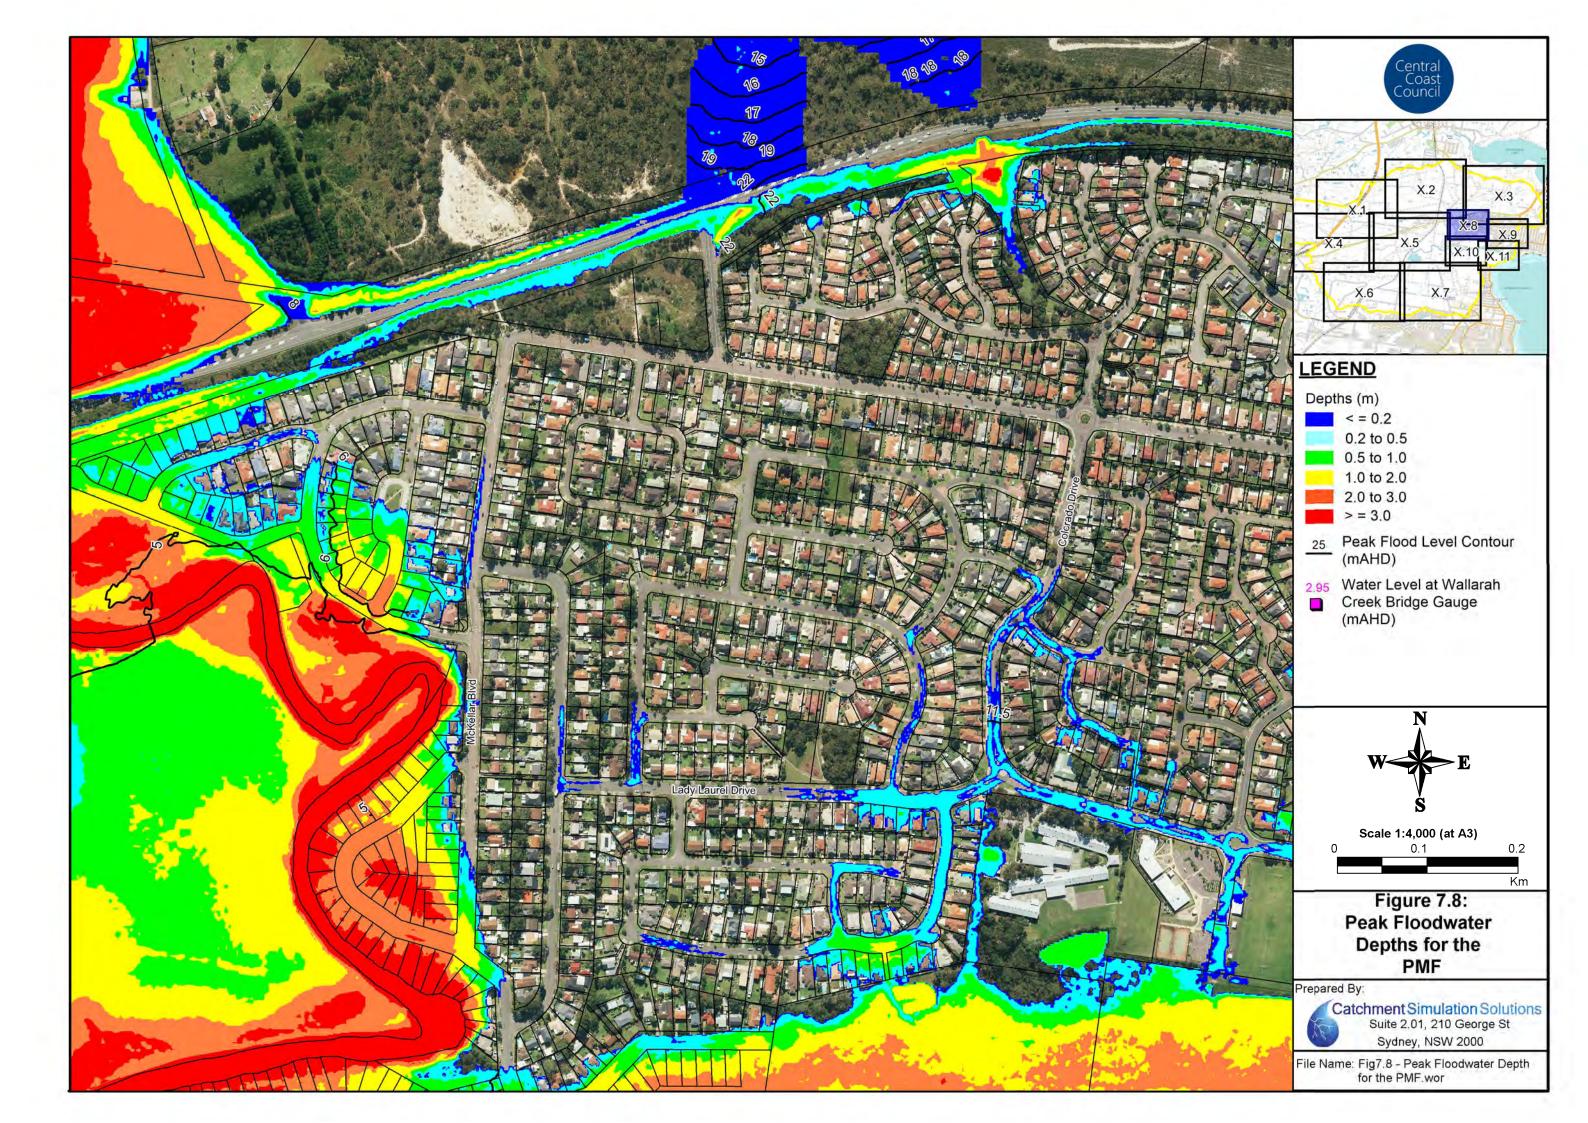

#### Floodwater Depth Maps

Figure 4: Floodwater Depths for the 20% AEP Flood

Figure 5: Floodwater Depths for the 5%AEP Flood

Figure 6: Floodwater Depths for the 1%AEP Flood

• Figure 7: Floodwater Depths for the PMF