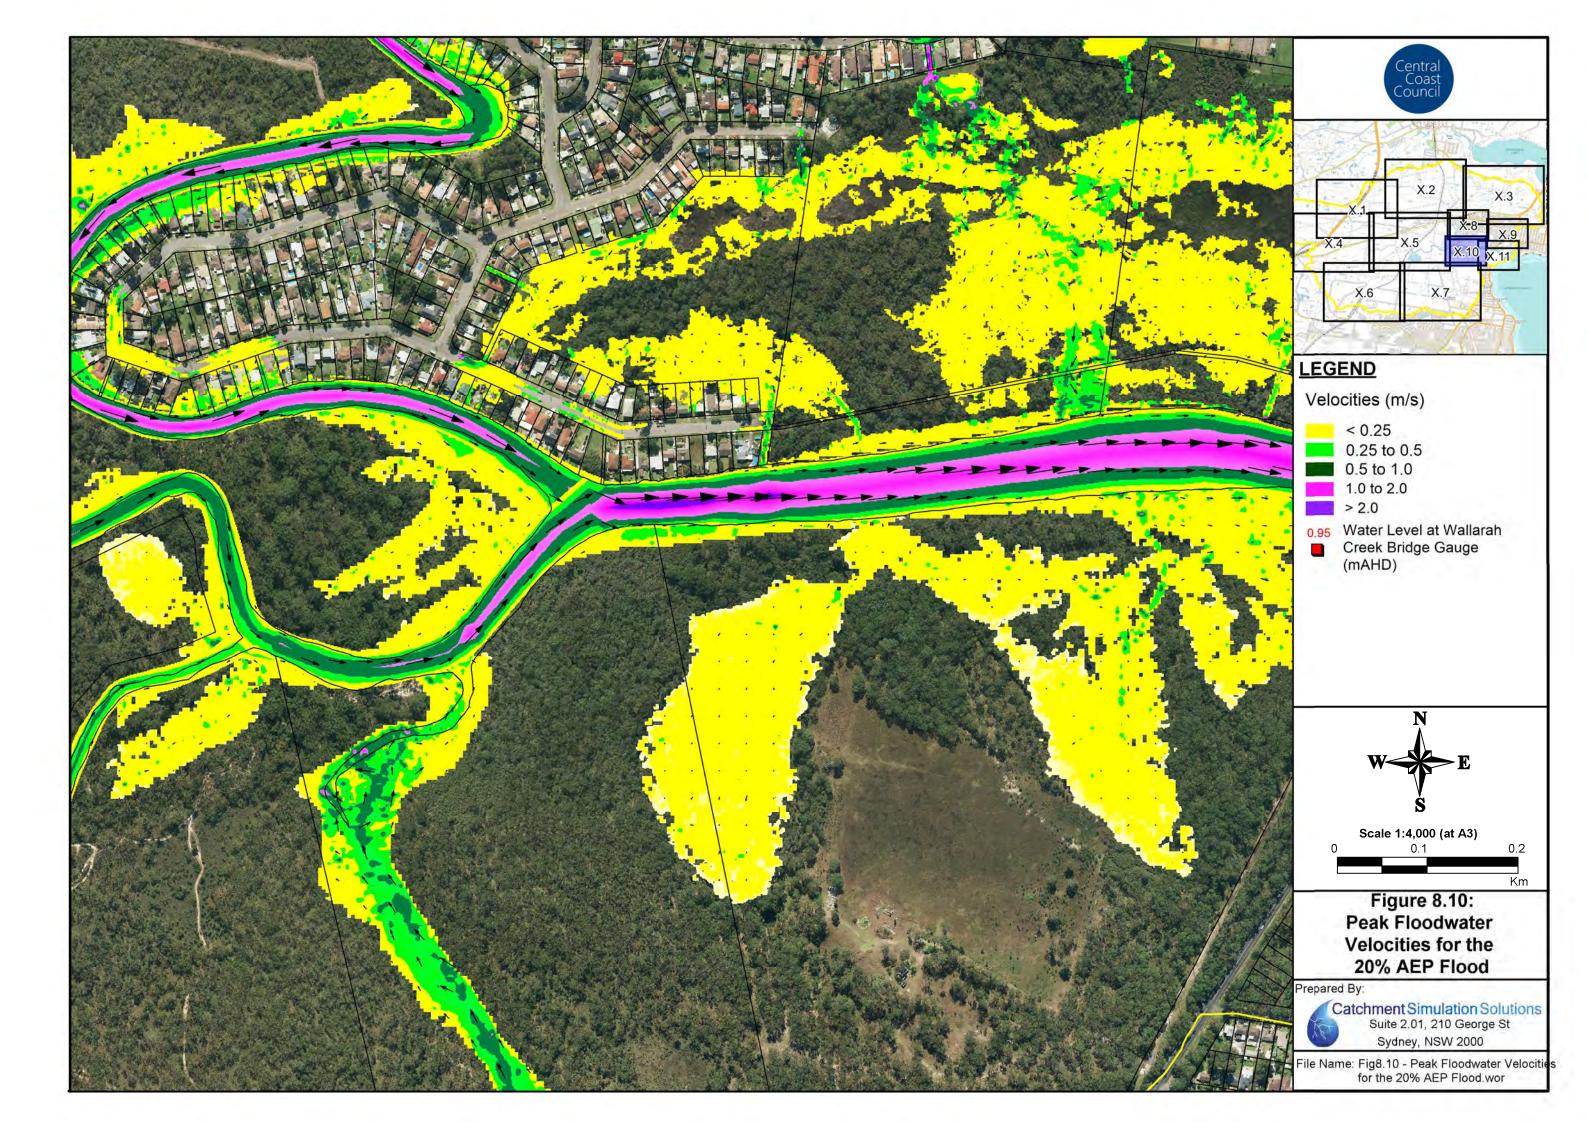

#### **Floodwater Velocity Maps**

• Figure 8: Floodwater Velocities for the 20% AEP Flood

Figure 9: Floodwater Velocities for the 5% AEP Flood

Figure 10: Floodwater Velocities for the 1% AEP Flood

• Figure 11: Floodwater Velocities for the PMF