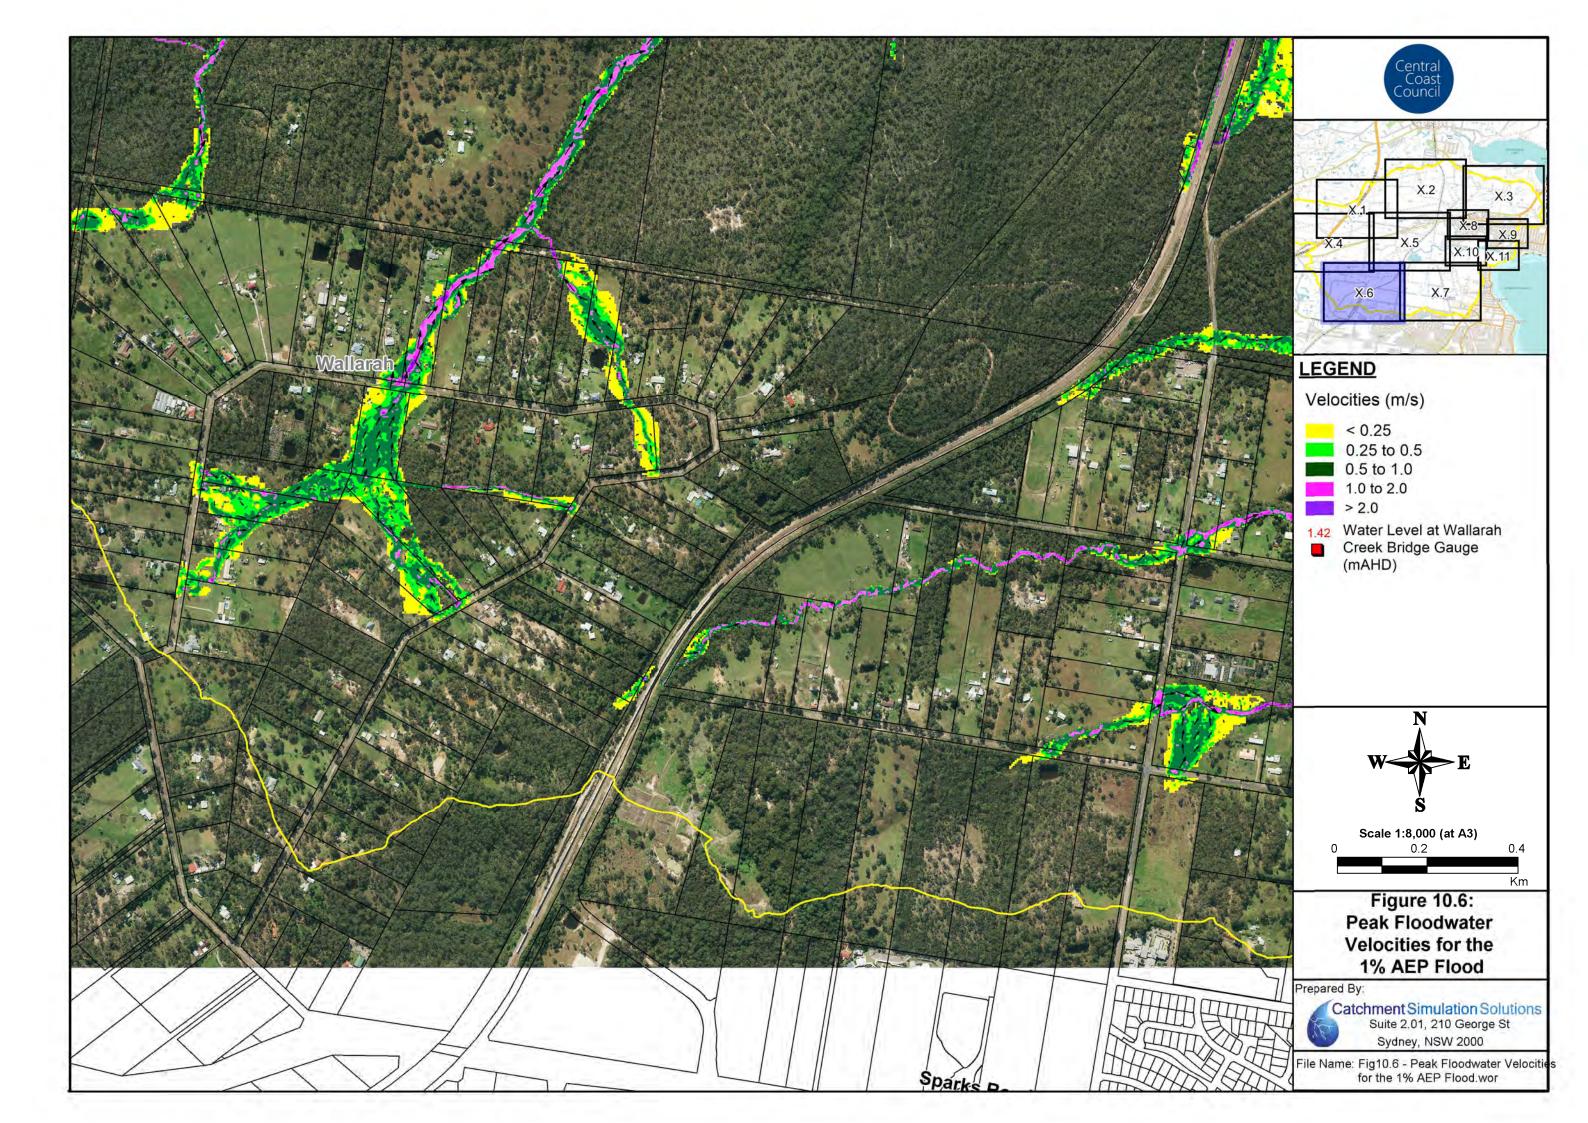

#### **Floodwater Velocity Maps**

• Figure 8: Floodwater Velocities for the 20% AEP Flood

Figure 9: Floodwater Velocities for the 5% AEP Flood

Figure 10: Floodwater Velocities for the 1% AEP Flood

• Figure 11: Floodwater Velocities for the PMF