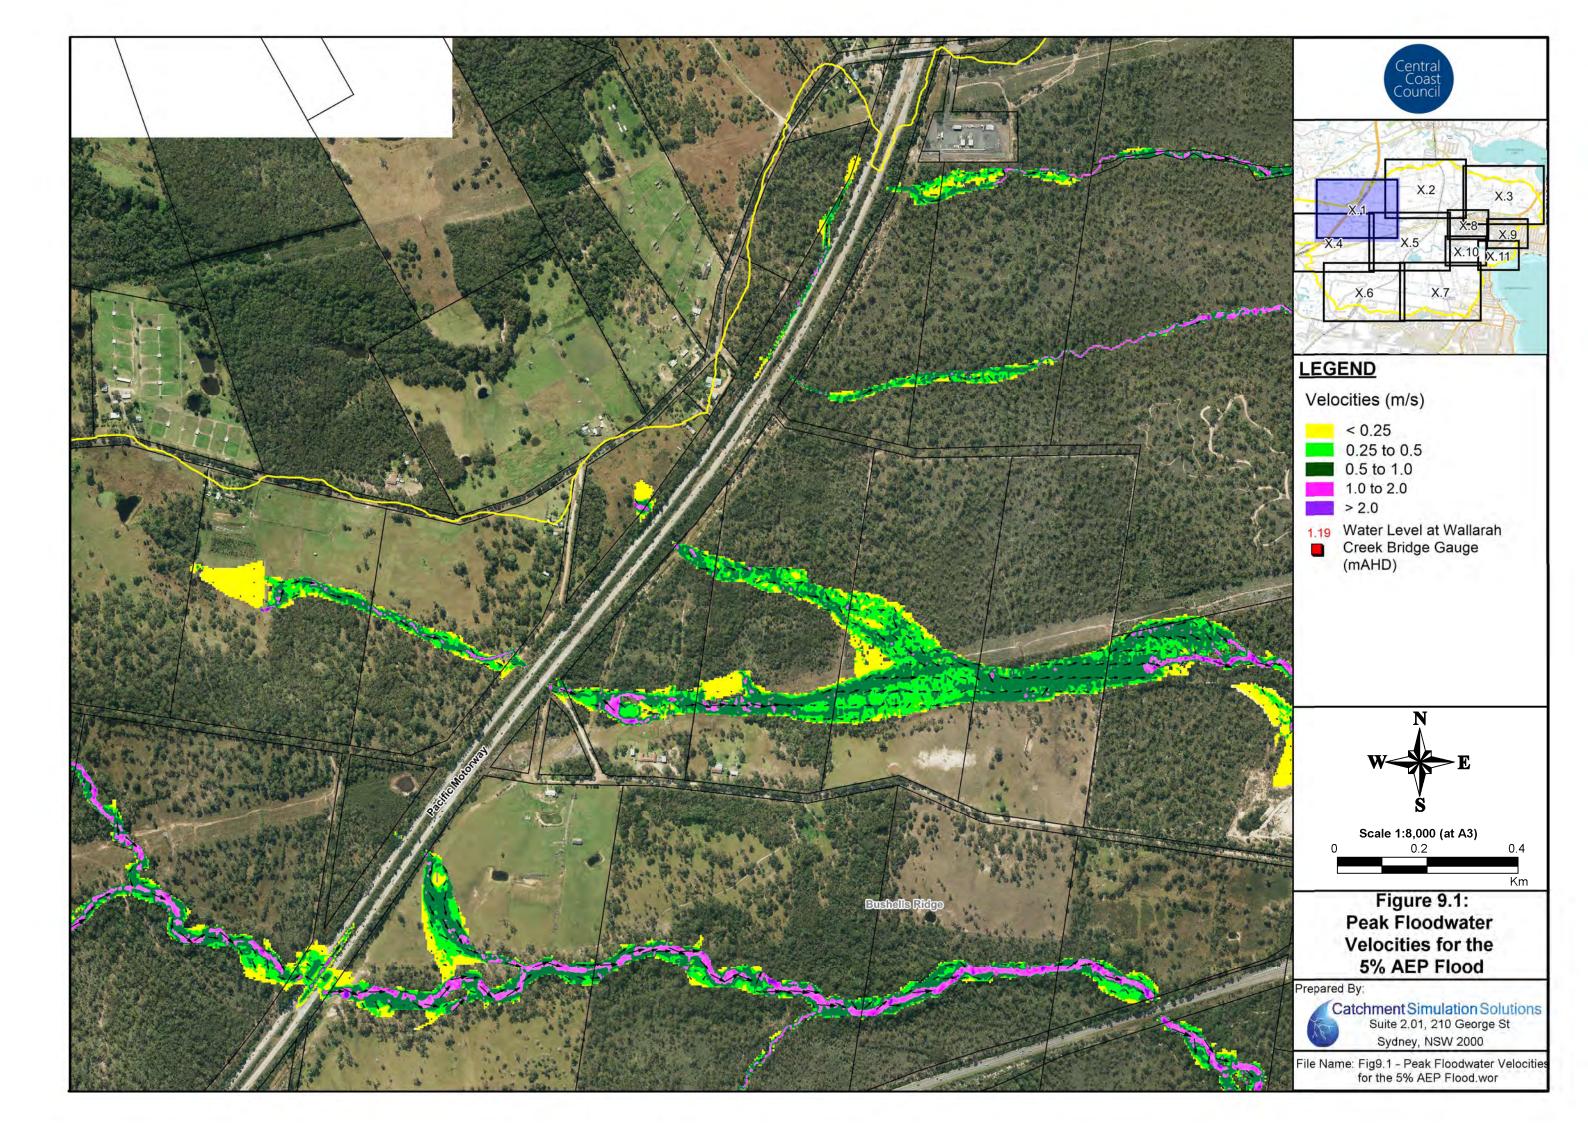

#### **Floodwater Velocity Maps**

• Figure 8: Floodwater Velocities for the 20% AEP Flood

Figure 9: Floodwater Velocities for the 5% AEP Flood

Figure 10: Floodwater Velocities for the 1% AEP Flood

• Figure 11: Floodwater Velocities for the PMF