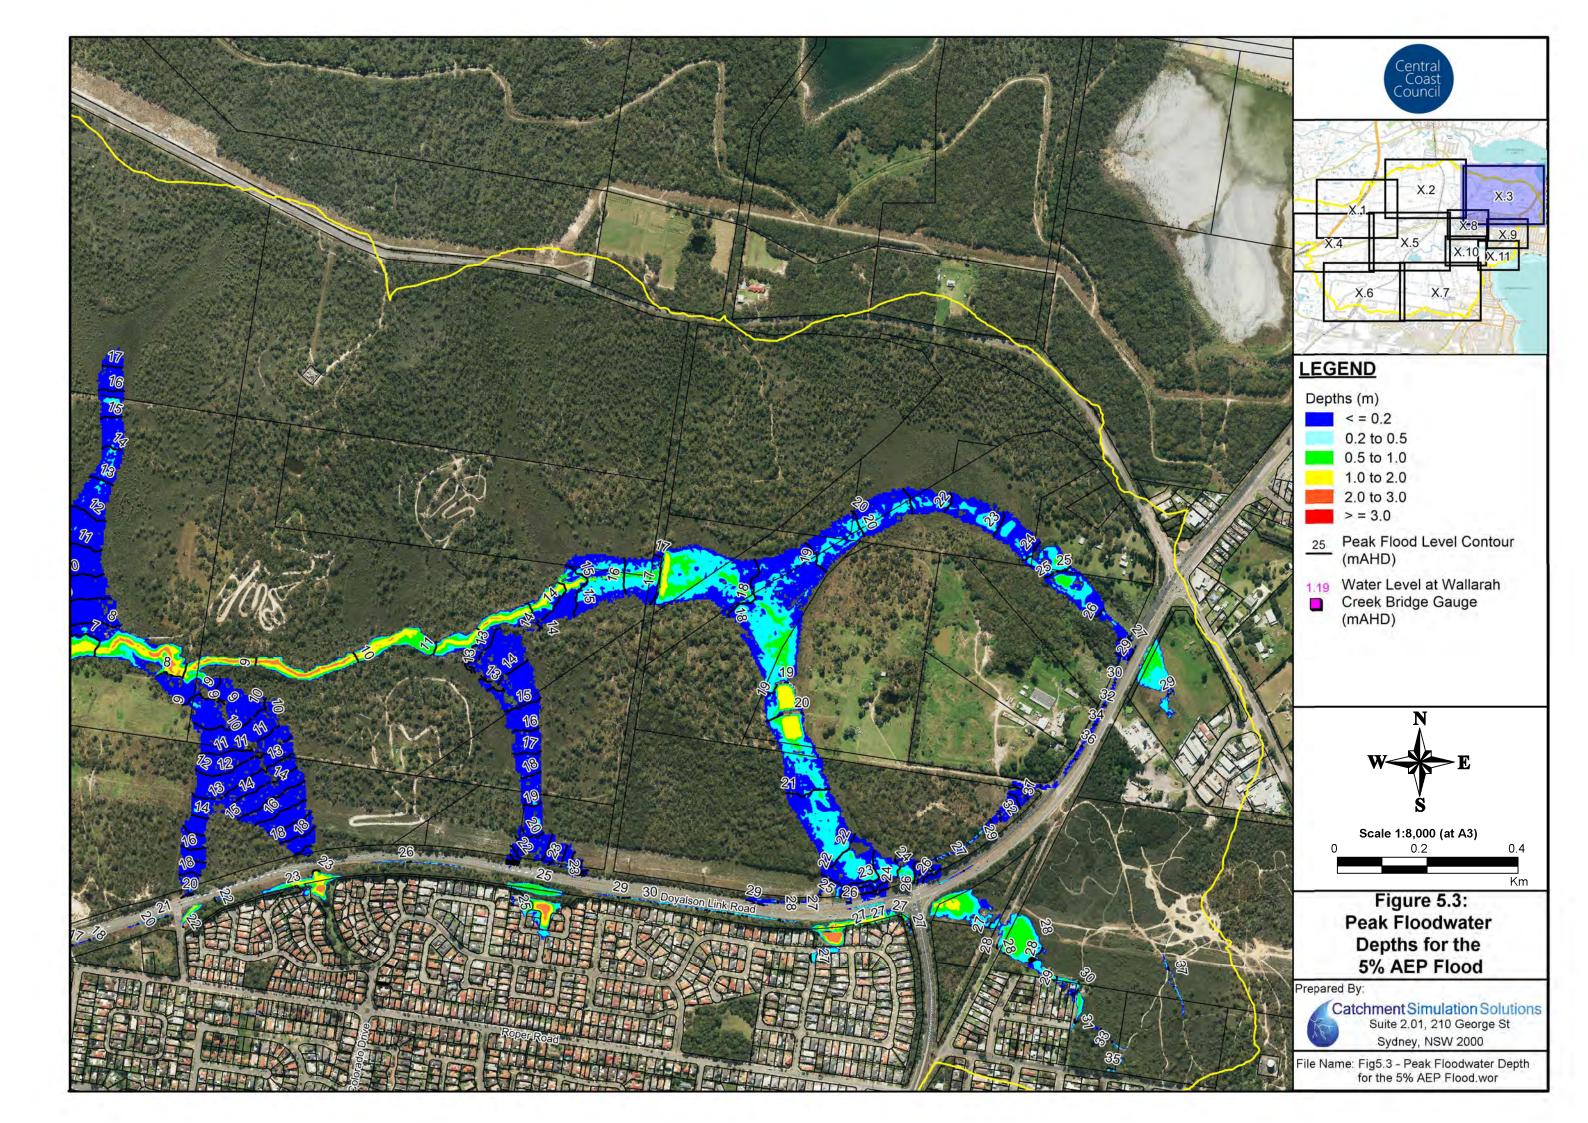

#### Floodwater Depth Maps

Figure 4: Floodwater Depths for the 20% AEP Flood

Figure 5: Floodwater Depths for the 5%AEP Flood

Figure 6: Floodwater Depths for the 1%AEP Flood

• Figure 7: Floodwater Depths for the PMF