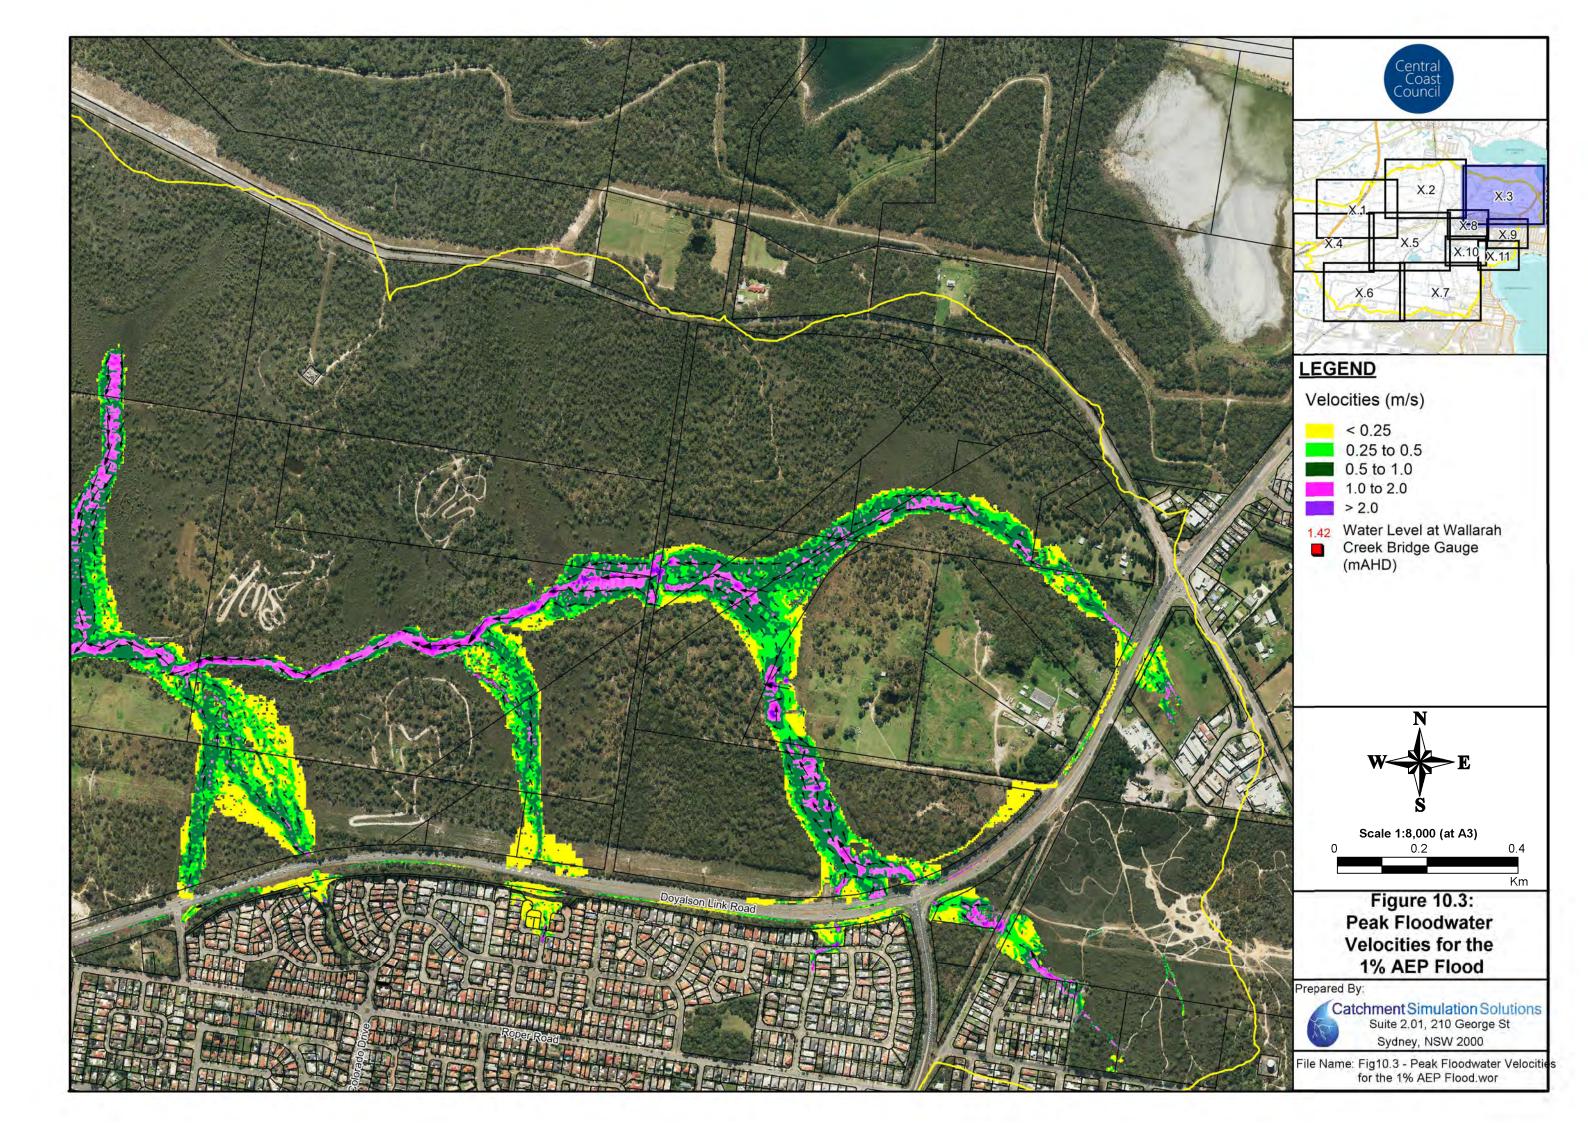

#### **Floodwater Velocity Maps**

• Figure 8: Floodwater Velocities for the 20% AEP Flood

Figure 9: Floodwater Velocities for the 5% AEP Flood

Figure 10: Floodwater Velocities for the 1% AEP Flood

• Figure 11: Floodwater Velocities for the PMF