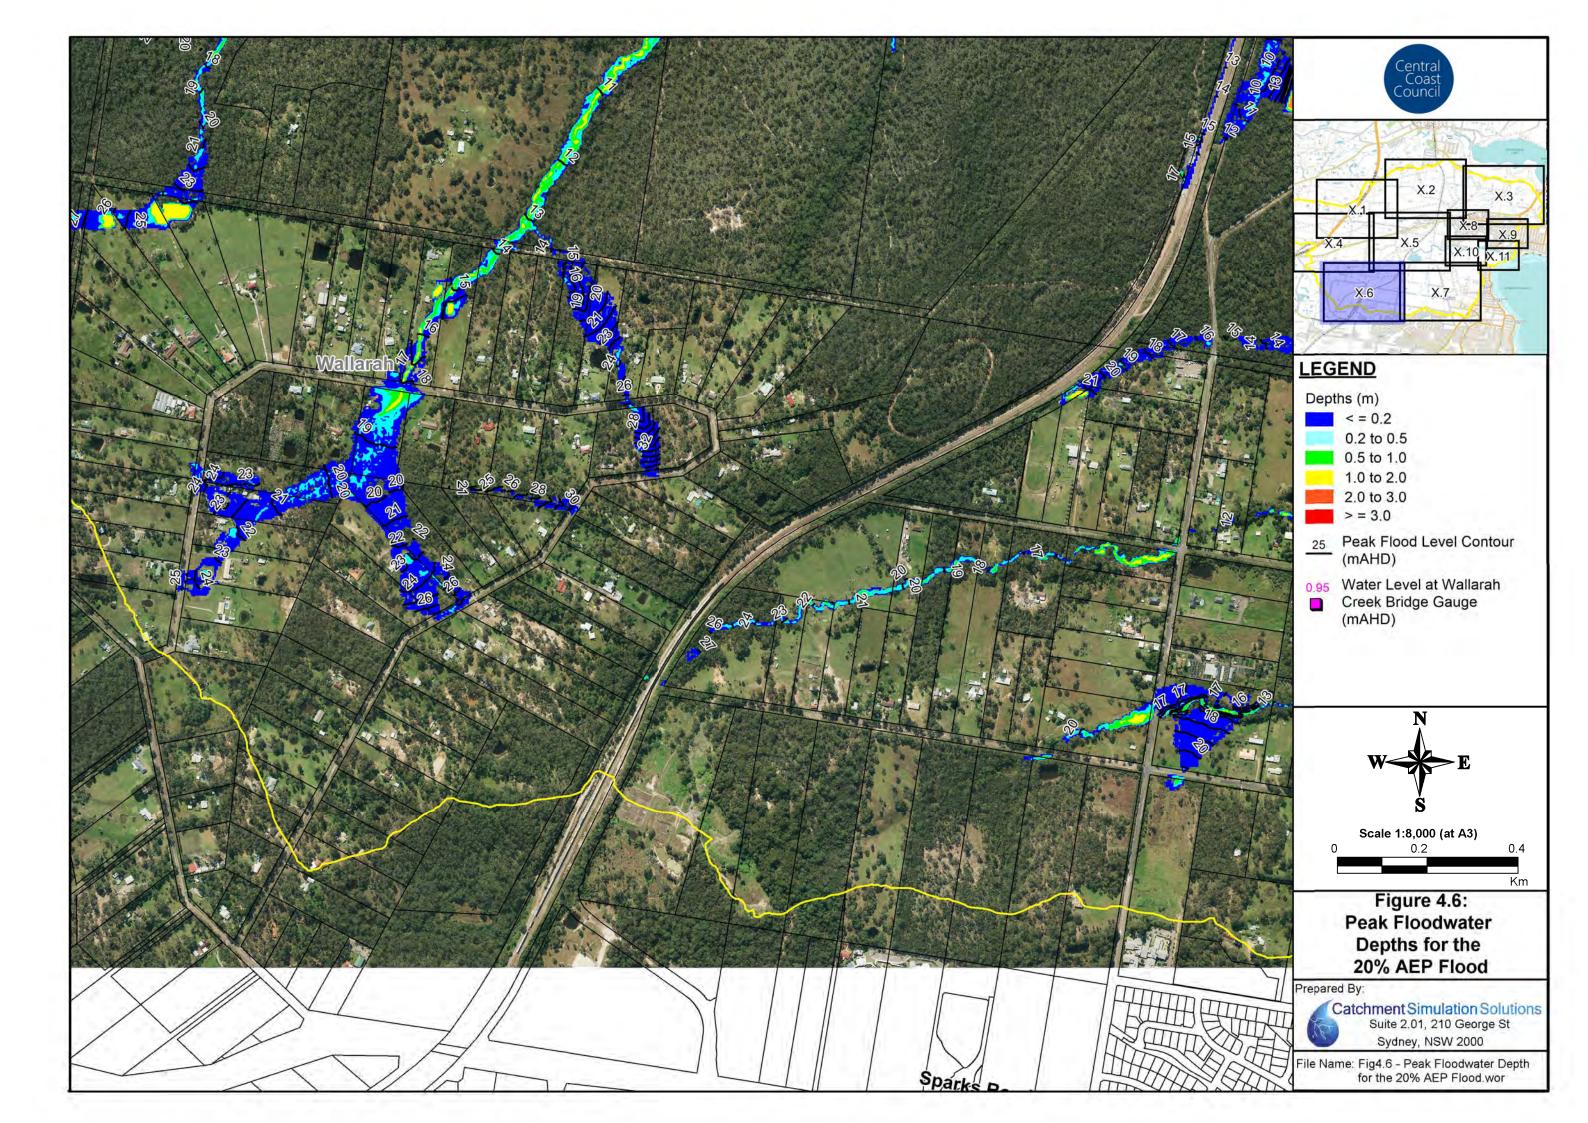

#### Floodwater Depth Maps

Figure 4: Floodwater Depths for the 20% AEP Flood

Figure 5: Floodwater Depths for the 5%AEP Flood

Figure 6: Floodwater Depths for the 1%AEP Flood

• Figure 7: Floodwater Depths for the PMF