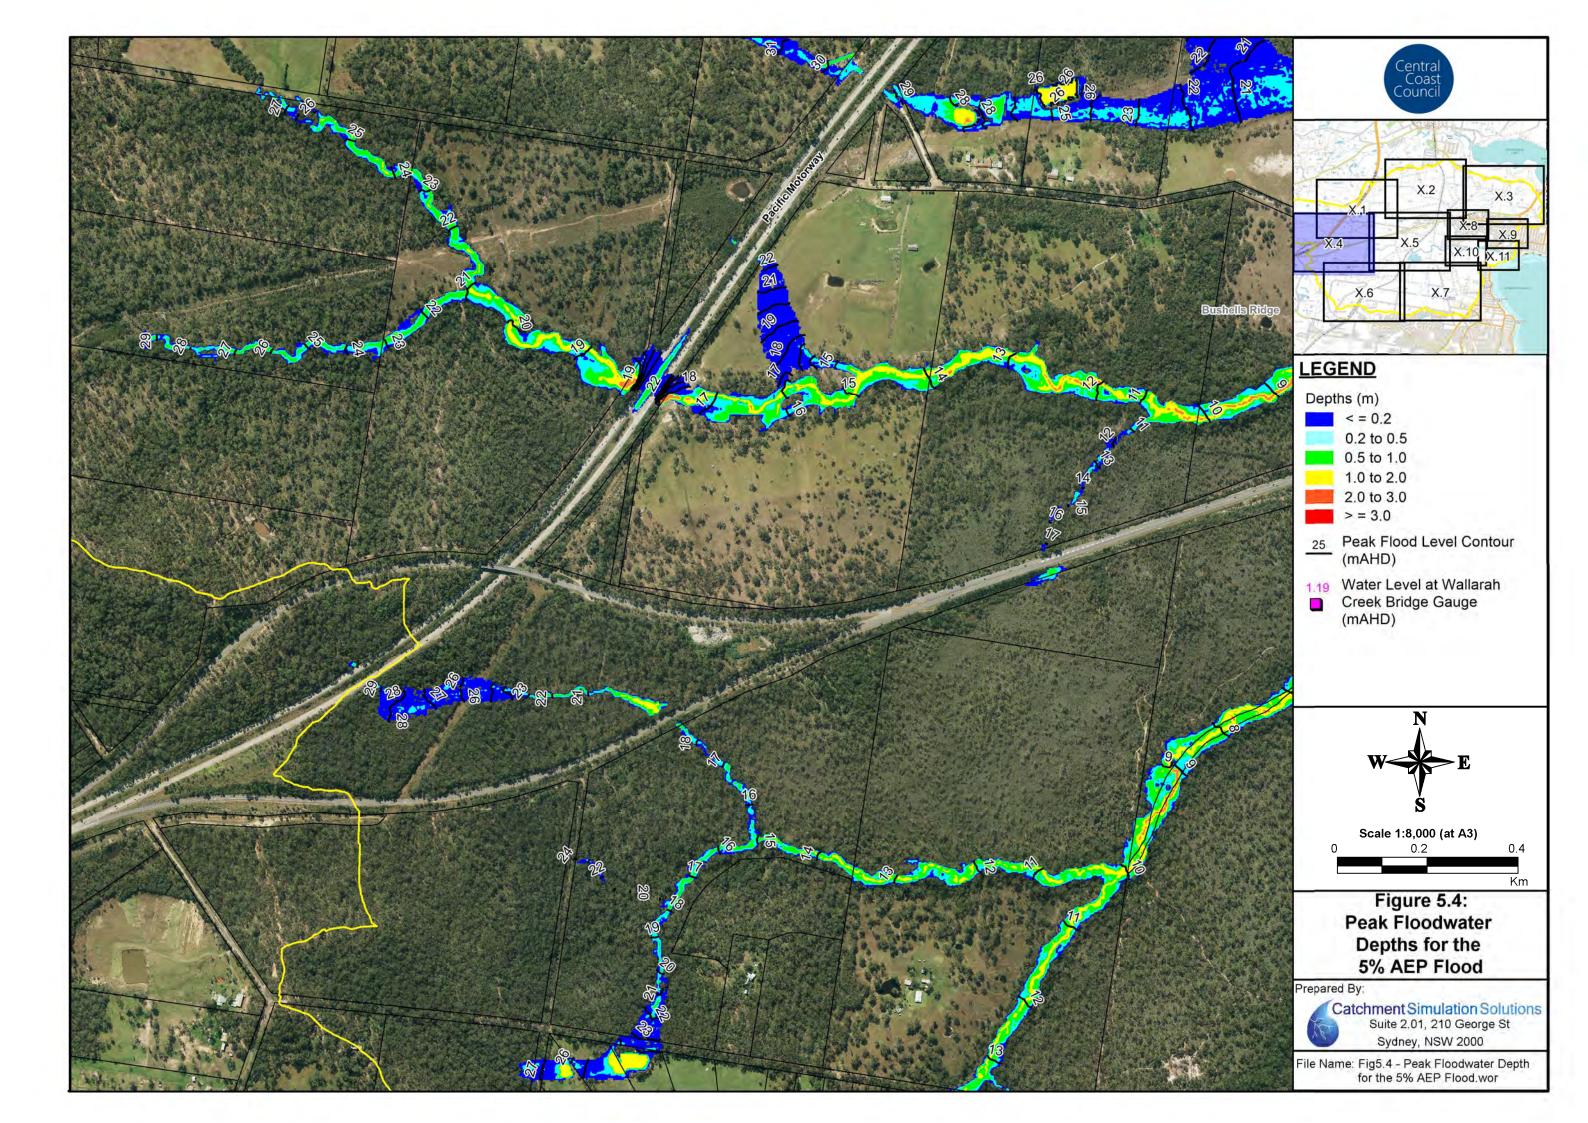

#### Floodwater Depth Maps

Figure 4: Floodwater Depths for the 20% AEP Flood

Figure 5: Floodwater Depths for the 5%AEP Flood

Figure 6: Floodwater Depths for the 1%AEP Flood

• Figure 7: Floodwater Depths for the PMF