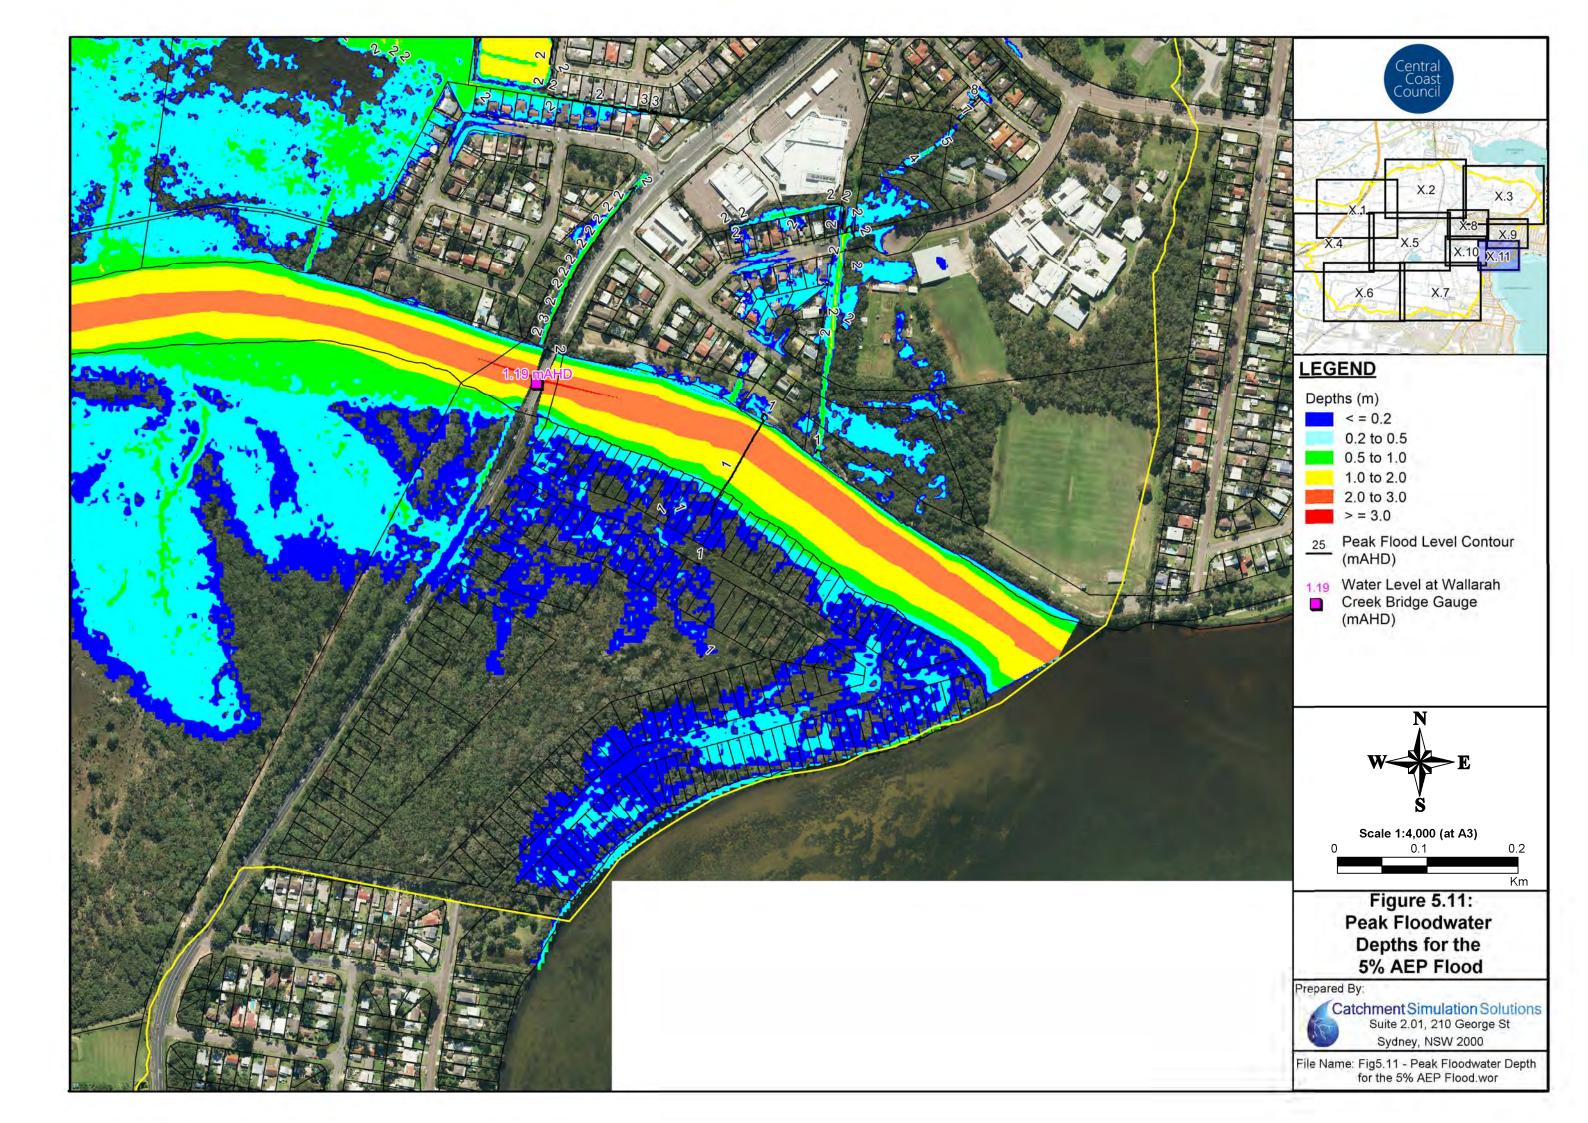

#### Floodwater Depth Maps

Figure 4: Floodwater Depths for the 20% AEP Flood

Figure 5: Floodwater Depths for the 5%AEP Flood

Figure 6: Floodwater Depths for the 1%AEP Flood

• Figure 7: Floodwater Depths for the PMF