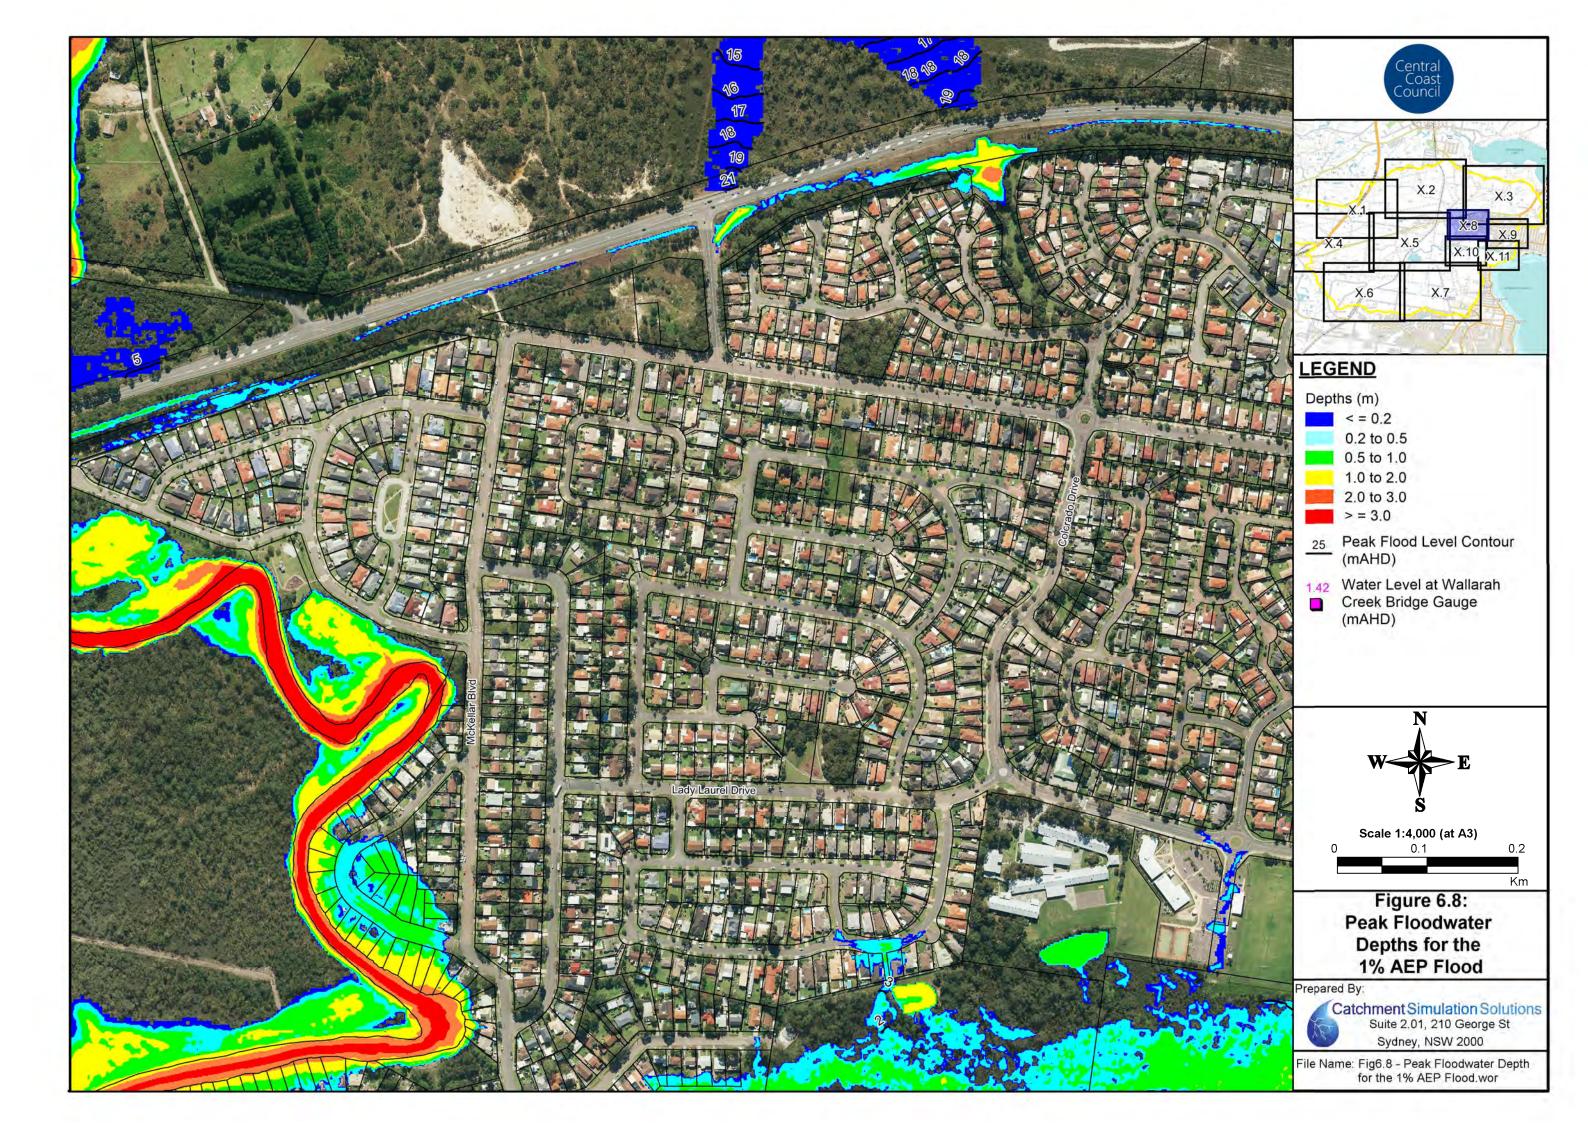

#### Floodwater Depth Maps

Figure 4: Floodwater Depths for the 20% AEP Flood

Figure 5: Floodwater Depths for the 5%AEP Flood

Figure 6: Floodwater Depths for the 1%AEP Flood

• Figure 7: Floodwater Depths for the PMF