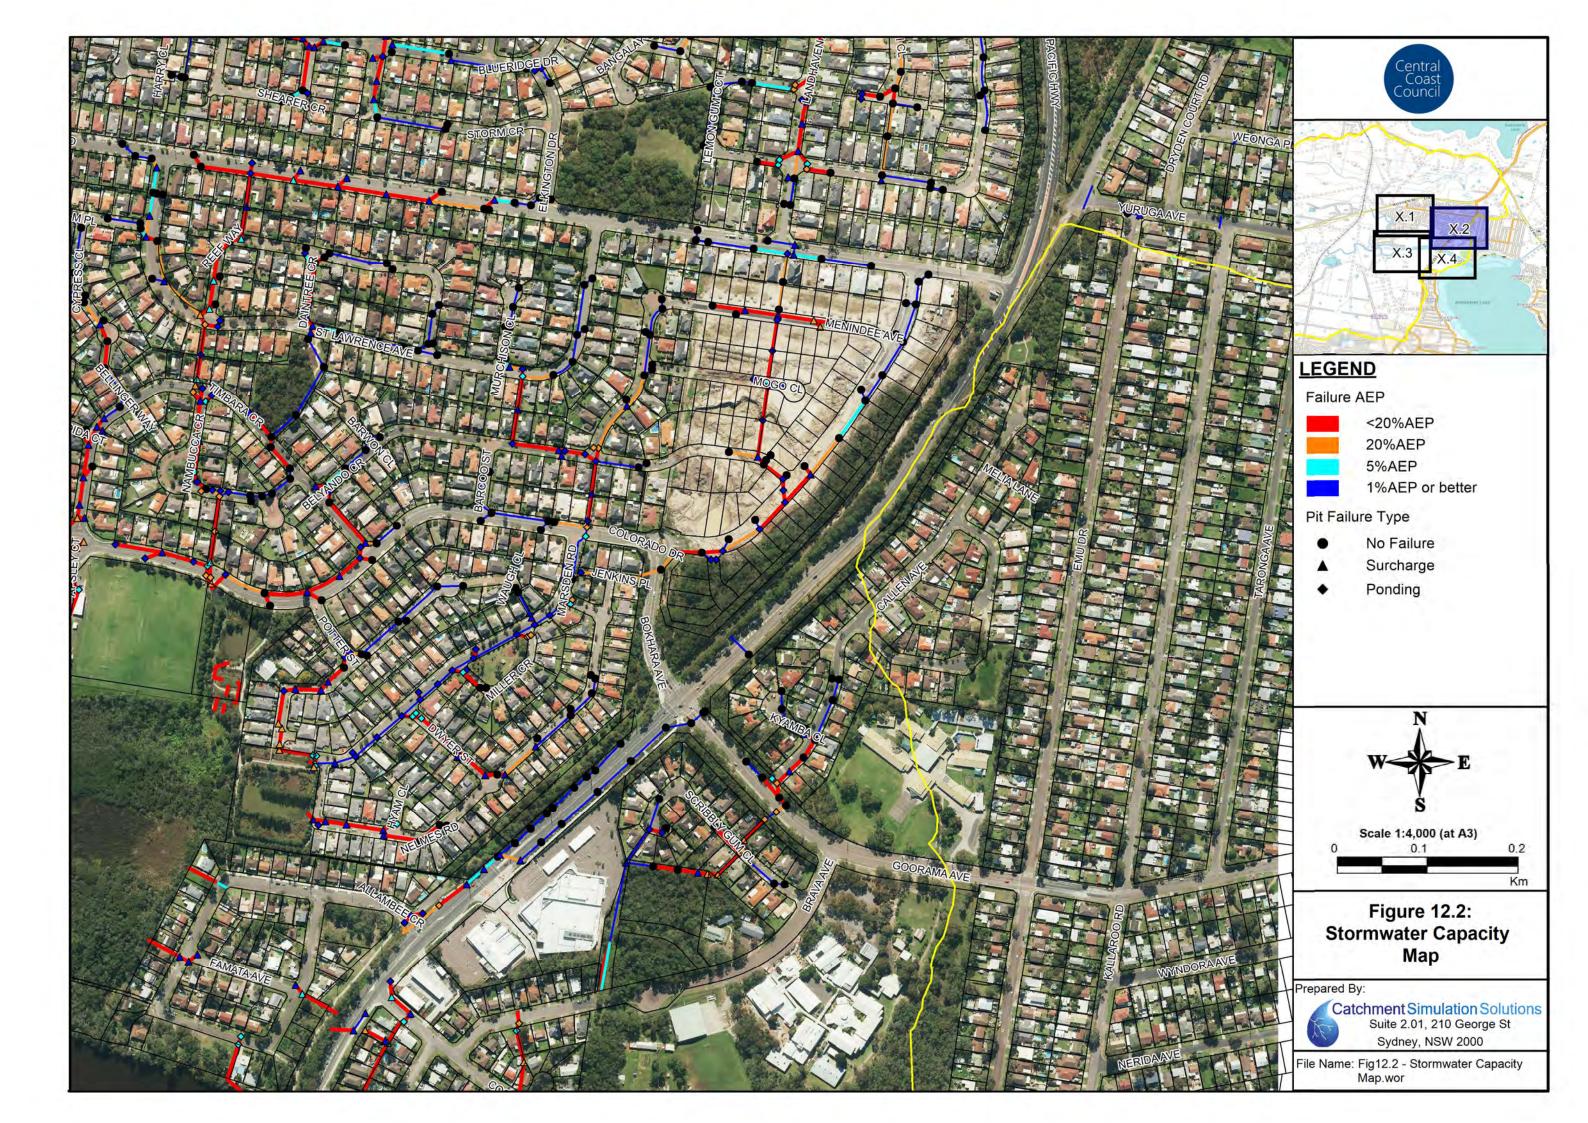

scent Channel Modifications (FM7)
- Figure 30: Concept Design to Enlarge Unnamed Watercourse Between Brava and Costa Avenues (FM8)
- Figure 31: Concept Design to Dredge Wallarah Creek (FM9)
- Figure 32: Concept Design for the Pinehurst Way Flow Path Reshaping (FM10)
- Figure 33: Properties Potentially Eligible for Voluntary Purchase (PM2)
- Figure 34: Concept Design for the Upgrade of the Pacific Highway (RM5)
- Figure 35: Concept Design for the Upgrade of Birdwood Drive (RM6)

#### Draft Floodplain Risk Management Plan

Figure 36: Draft Floodplain Risk Management Plan for the Wallarah Creek catchment