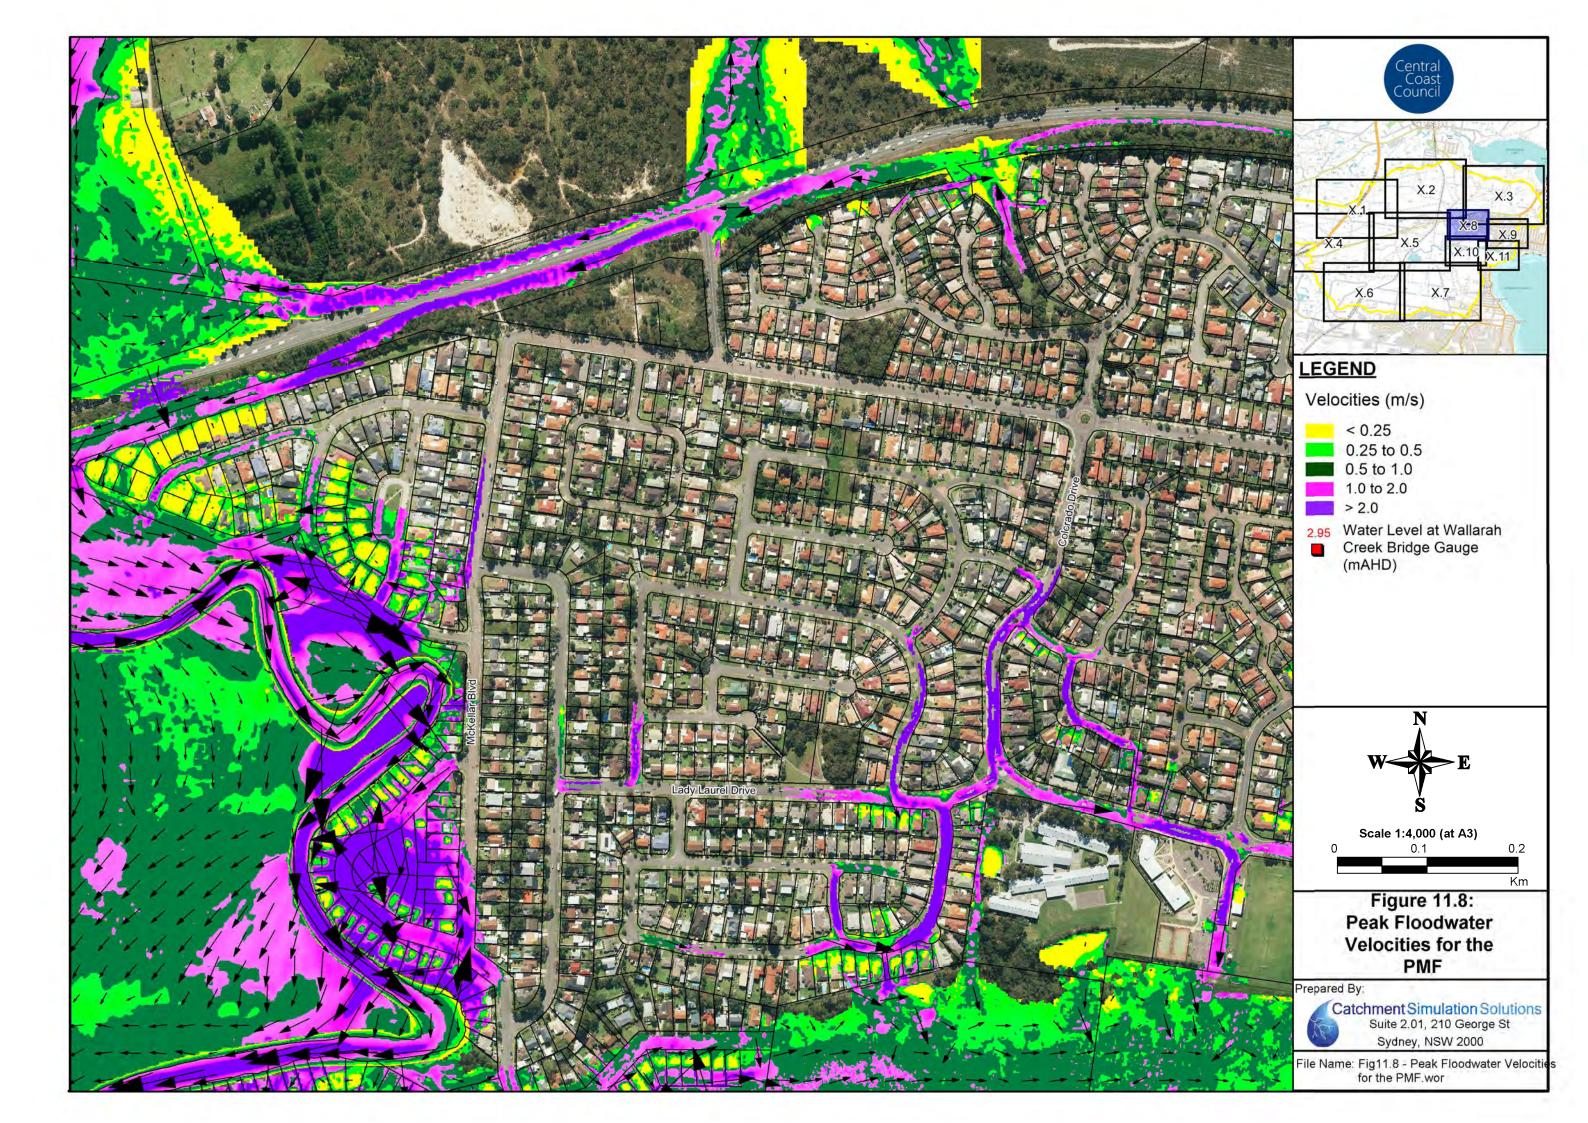

#### **Floodwater Velocity Maps**

• Figure 8: Floodwater Velocities for the 20% AEP Flood

Figure 9: Floodwater Velocities for the 5% AEP Flood

Figure 10: Floodwater Velocities for the 1% AEP Flood

• Figure 11: Floodwater Velocities for the PMF