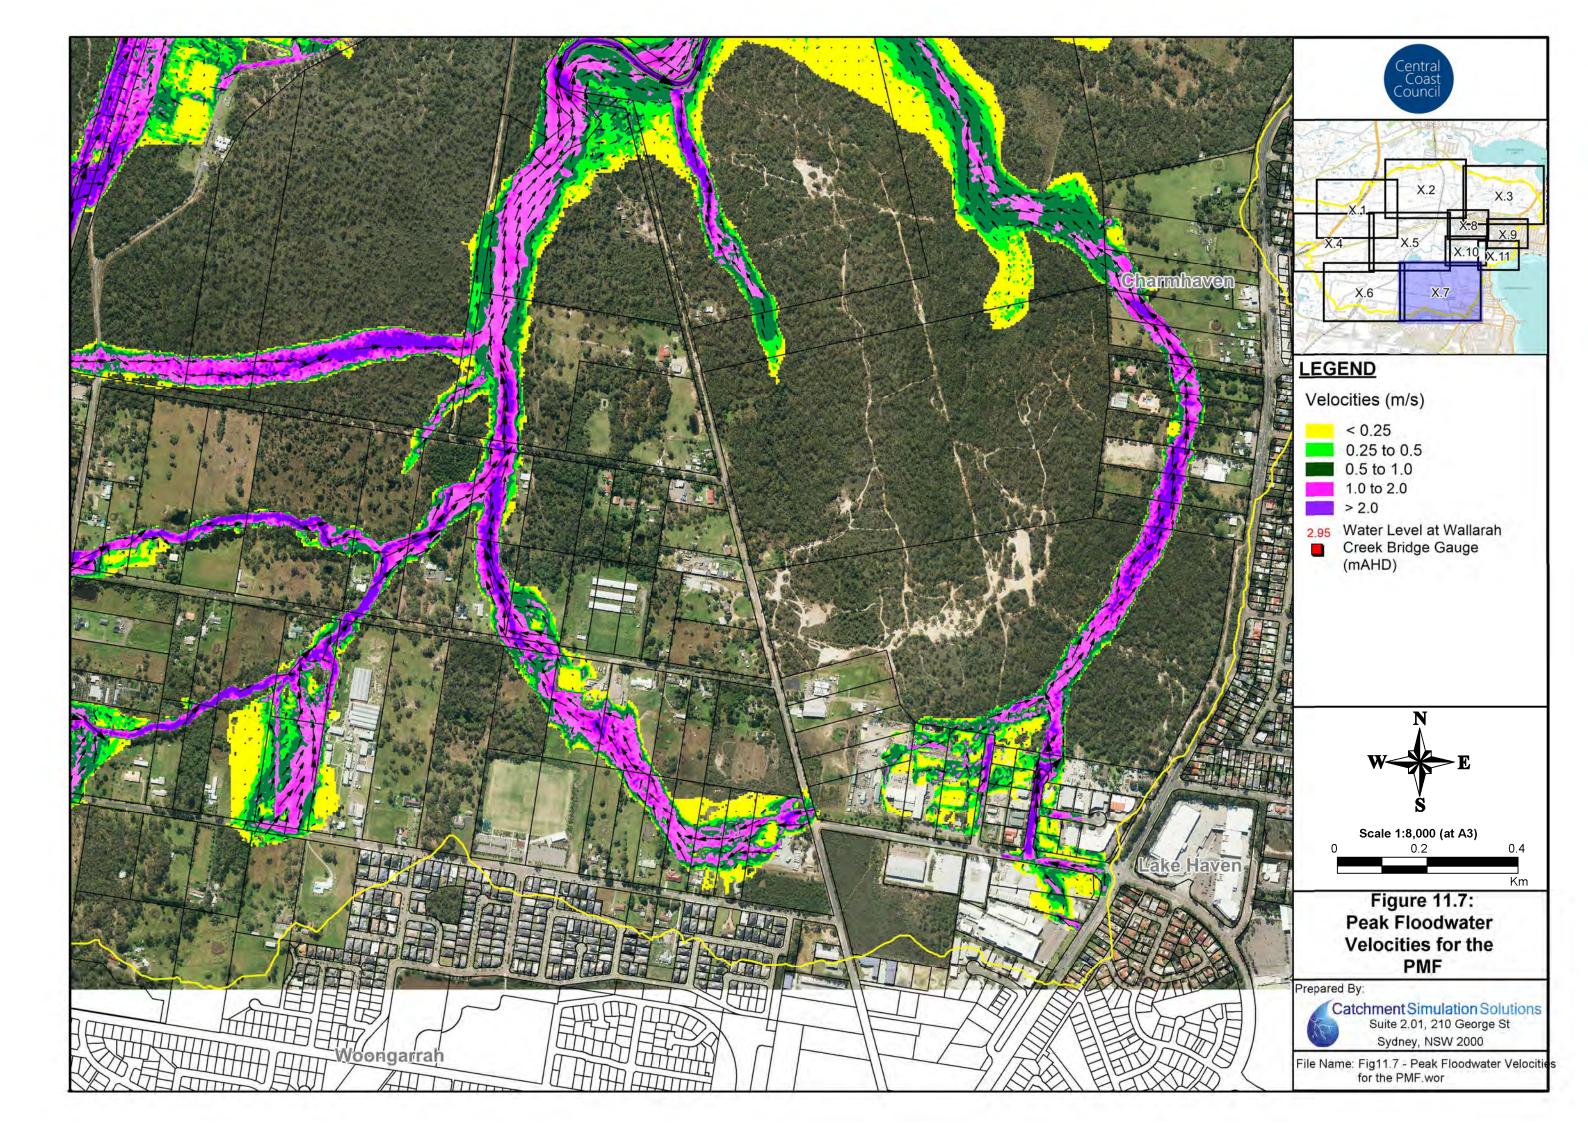

#### **Floodwater Velocity Maps**

• Figure 8: Floodwater Velocities for the 20% AEP Flood

Figure 9: Floodwater Velocities for the 5% AEP Flood

Figure 10: Floodwater Velocities for the 1% AEP Flood

• Figure 11: Floodwater Velocities for the PMF