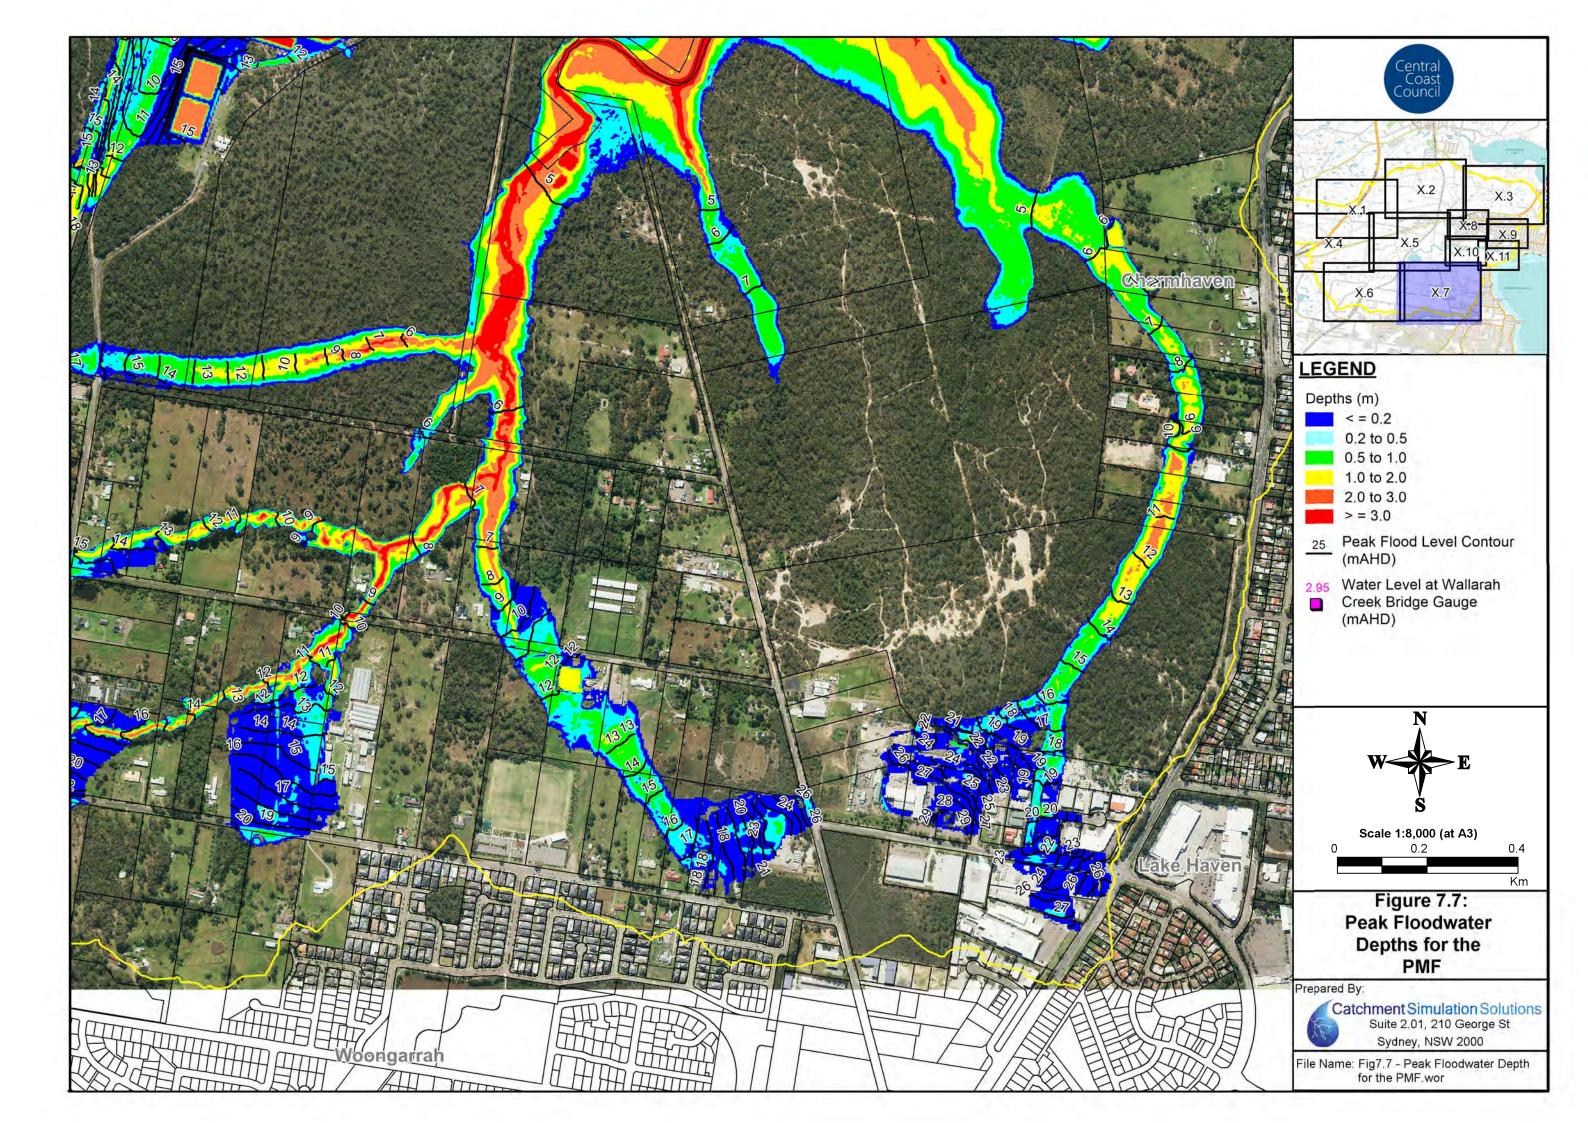

#### Floodwater Depth Maps

Figure 4: Floodwater Depths for the 20% AEP Flood

Figure 5: Floodwater Depths for the 5%AEP Flood

Figure 6: Floodwater Depths for the 1%AEP Flood

• Figure 7: Floodwater Depths for the PMF