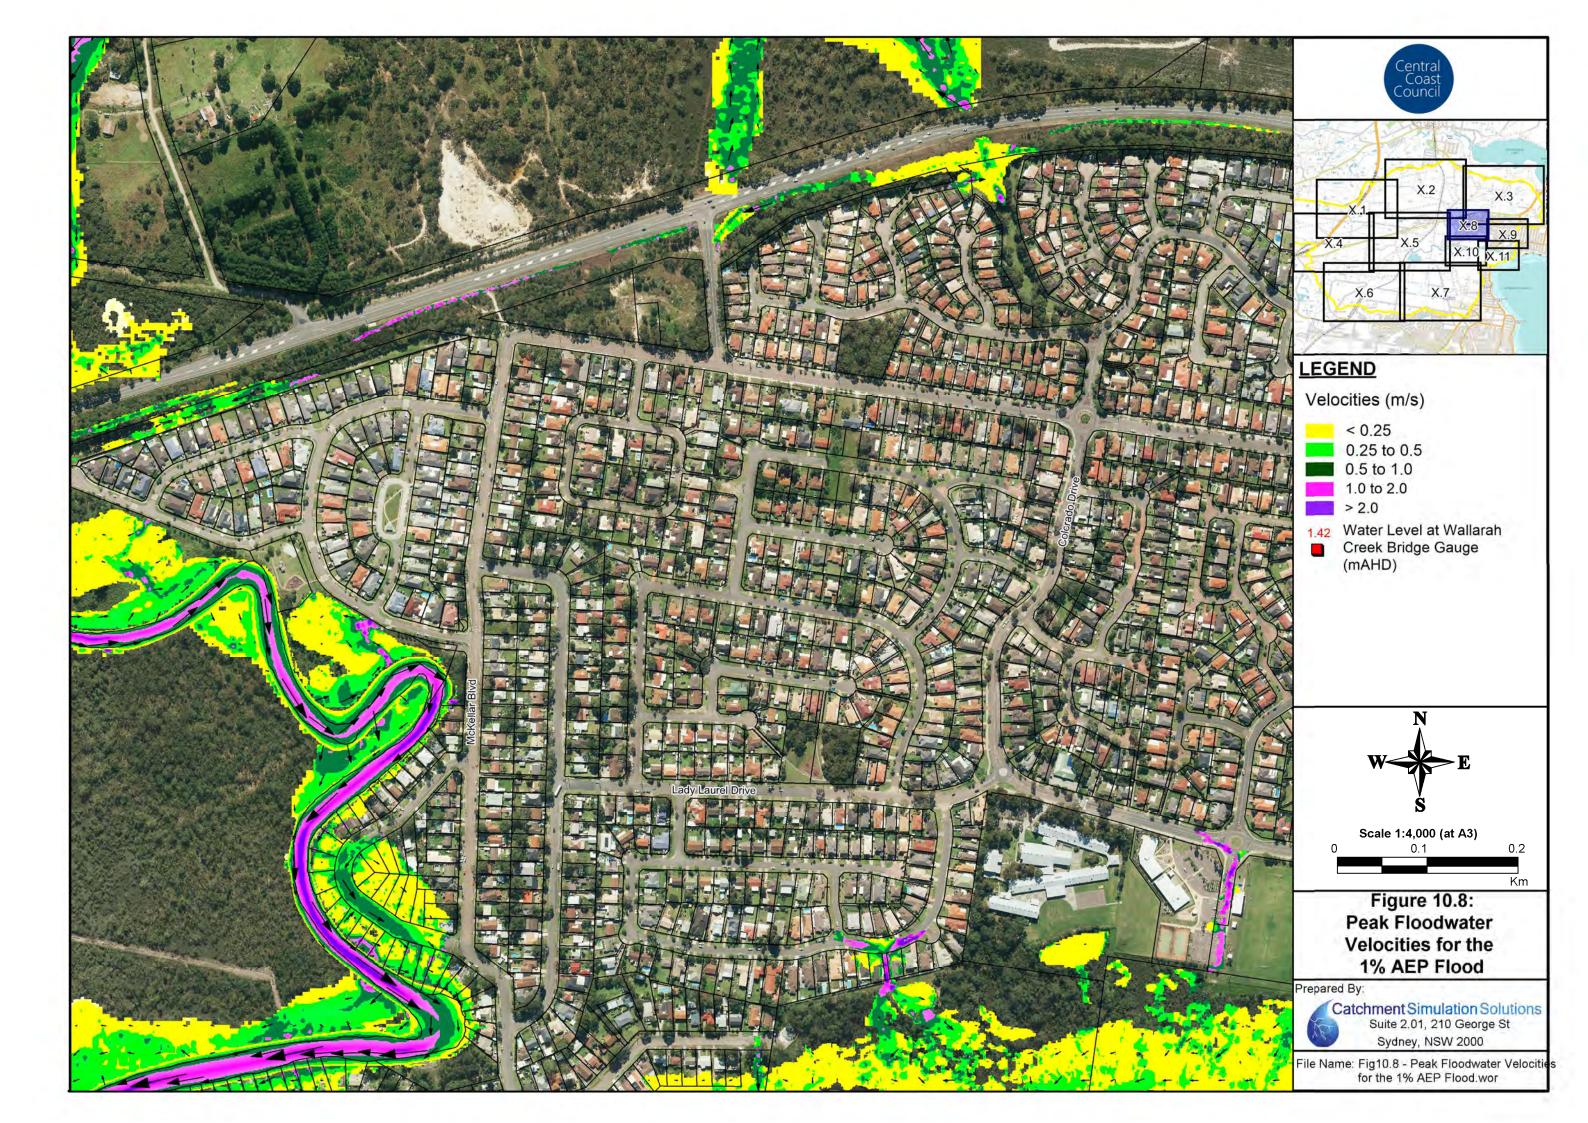

#### **Floodwater Velocity Maps**

• Figure 8: Floodwater Velocities for the 20% AEP Flood

Figure 9: Floodwater Velocities for the 5% AEP Flood

Figure 10: Floodwater Velocities for the 1% AEP Flood

• Figure 11: Floodwater Velocities for the PMF