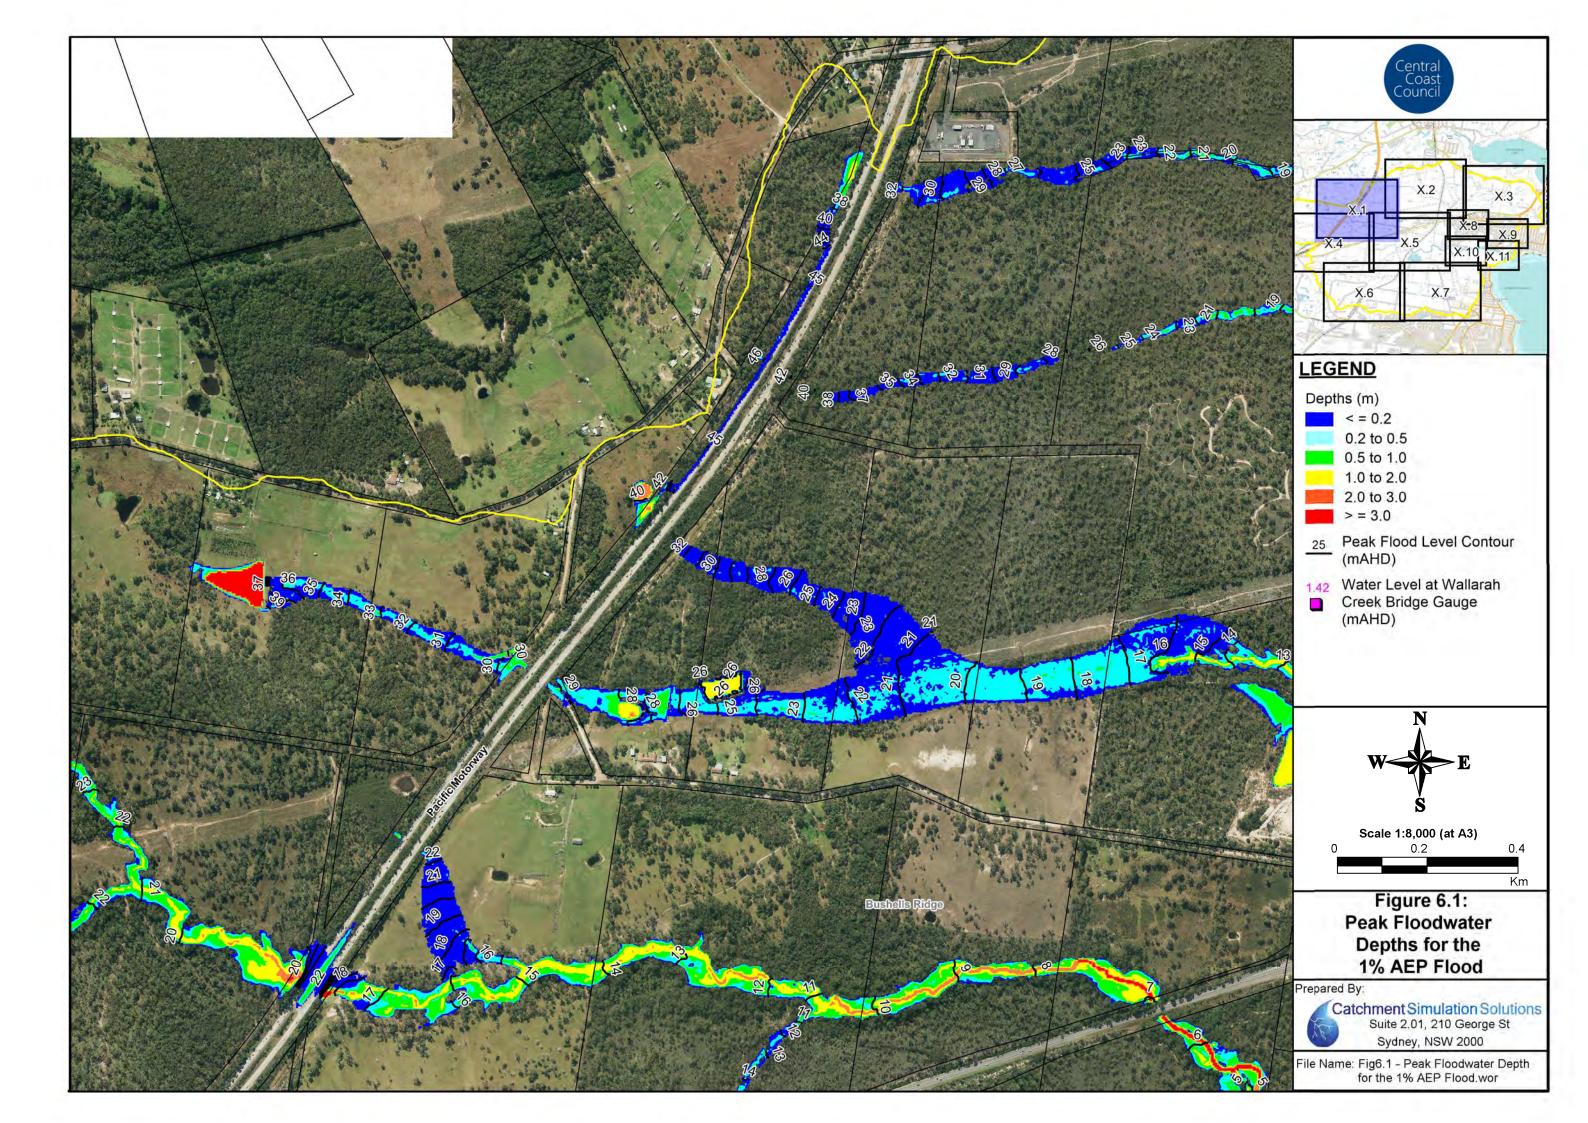

#### Floodwater Depth Maps

Figure 4: Floodwater Depths for the 20% AEP Flood

Figure 5: Floodwater Depths for the 5%AEP Flood

Figure 6: Floodwater Depths for the 1%AEP Flood

• Figure 7: Floodwater Depths for the PMF