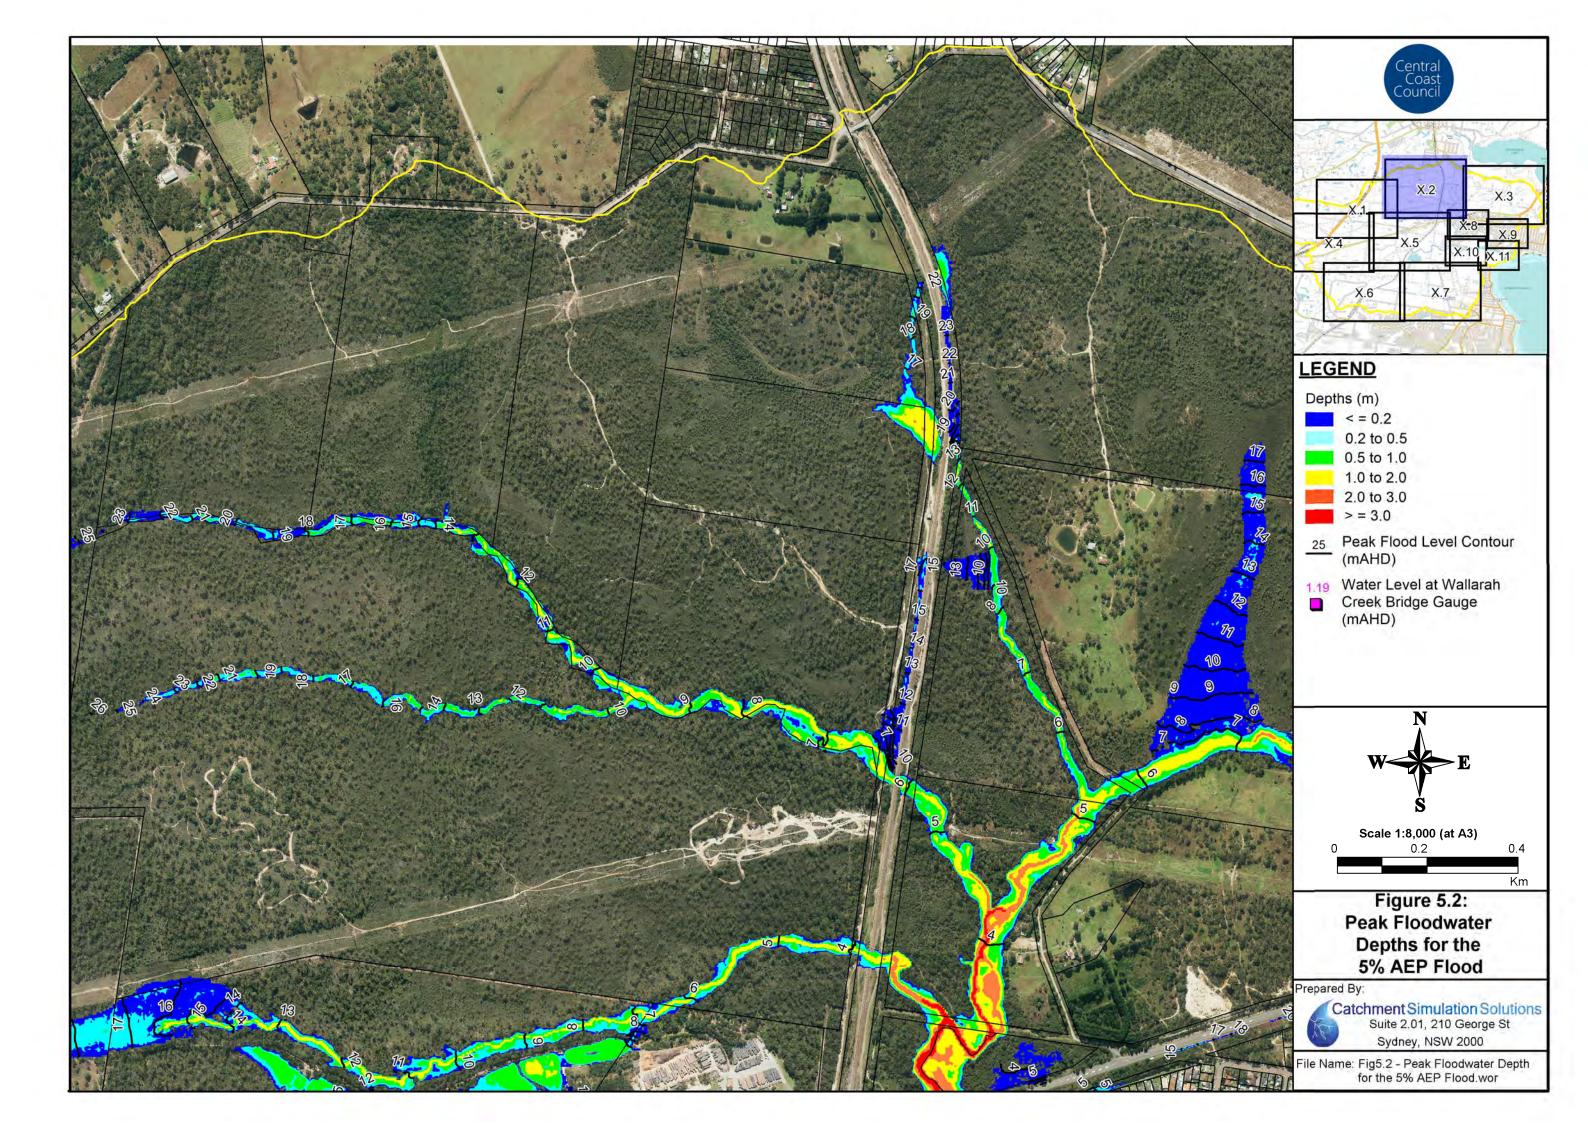

#### Floodwater Depth Maps

Figure 4: Floodwater Depths for the 20% AEP Flood

Figure 5: Floodwater Depths for the 5%AEP Flood

Figure 6: Floodwater Depths for the 1%AEP Flood

• Figure 7: Floodwater Depths for the PMF