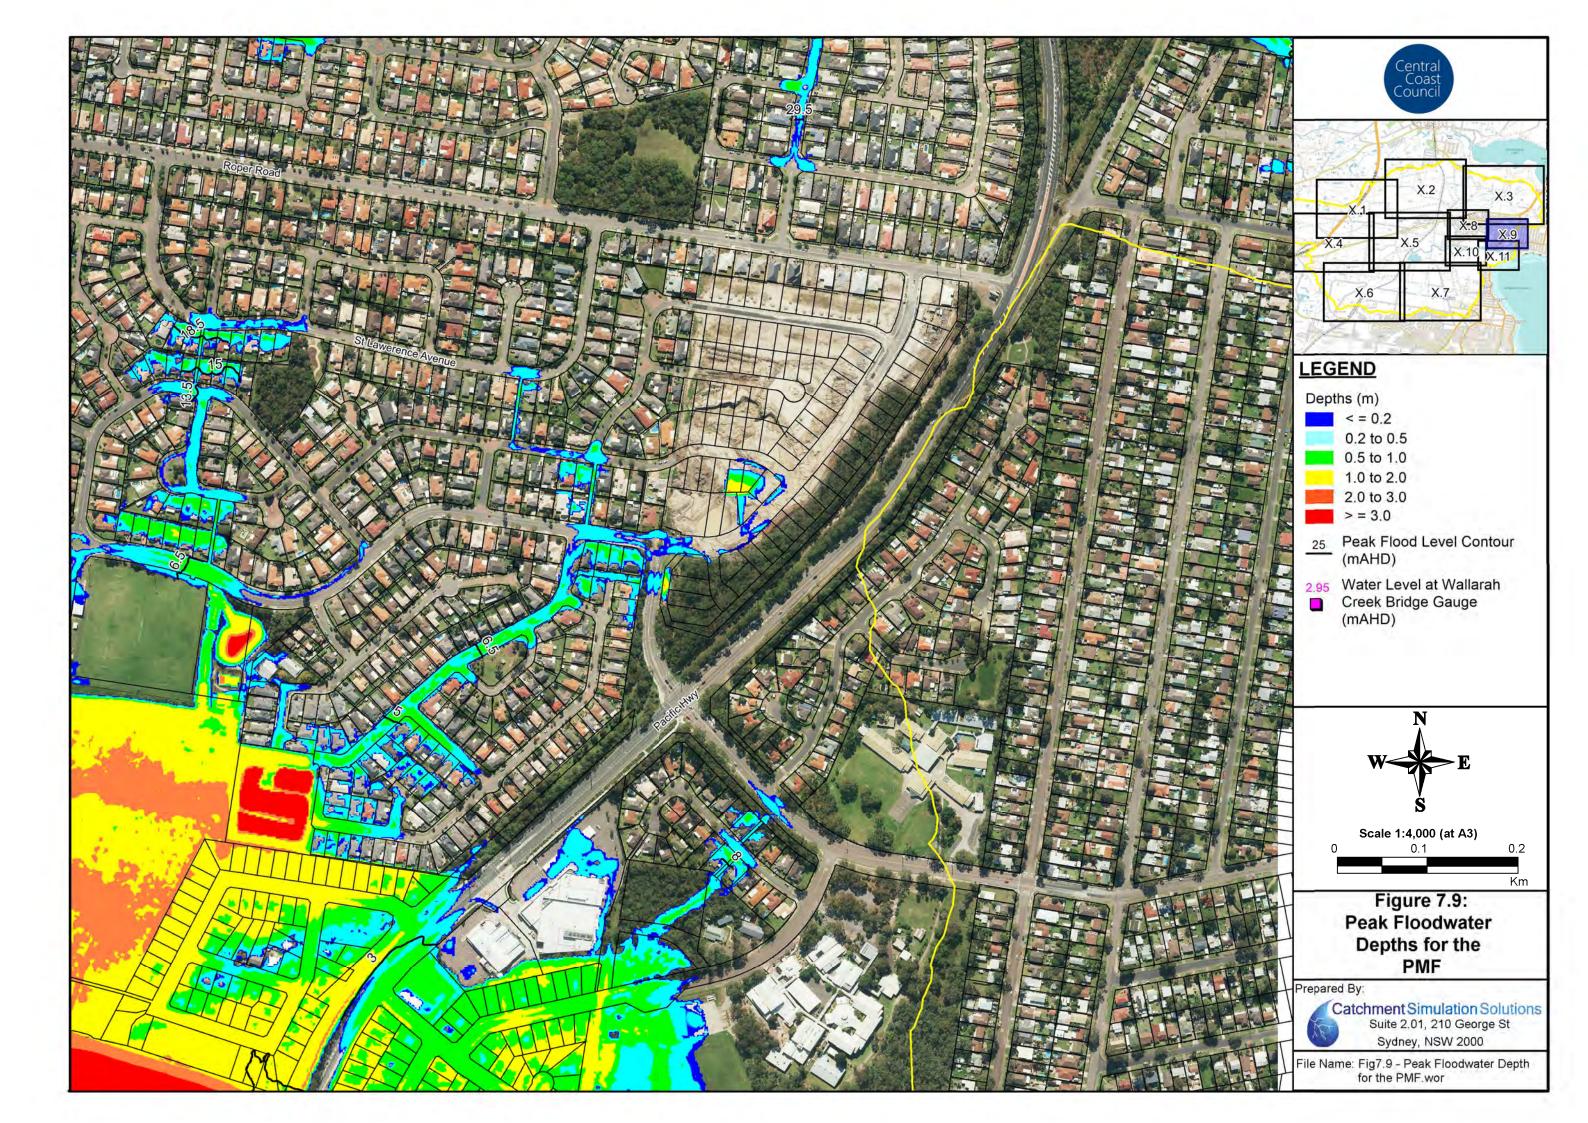

#### Floodwater Depth Maps

Figure 4: Floodwater Depths for the 20% AEP Flood

Figure 5: Floodwater Depths for the 5%AEP Flood

Figure 6: Floodwater Depths for the 1%AEP Flood

• Figure 7: Floodwater Depths for the PMF