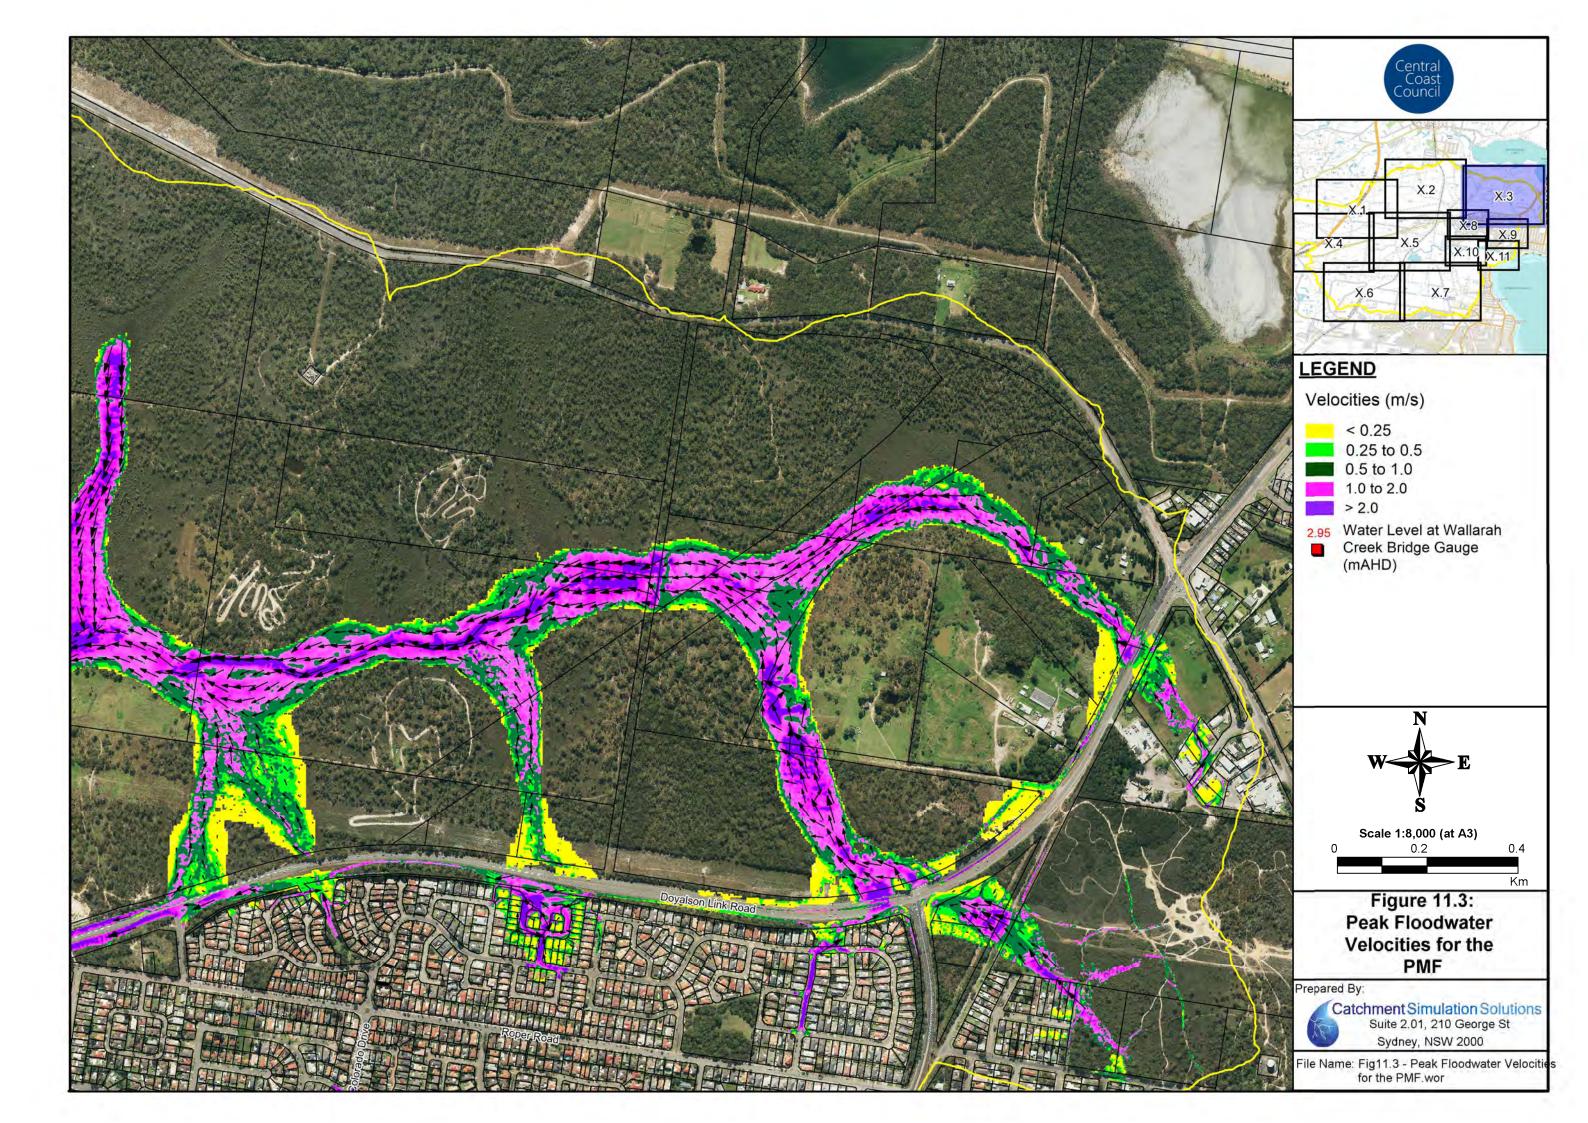

#### **Floodwater Velocity Maps**

• Figure 8: Floodwater Velocities for the 20% AEP Flood

Figure 9: Floodwater Velocities for the 5% AEP Flood

Figure 10: Floodwater Velocities for the 1% AEP Flood

• Figure 11: Floodwater Velocities for the PMF