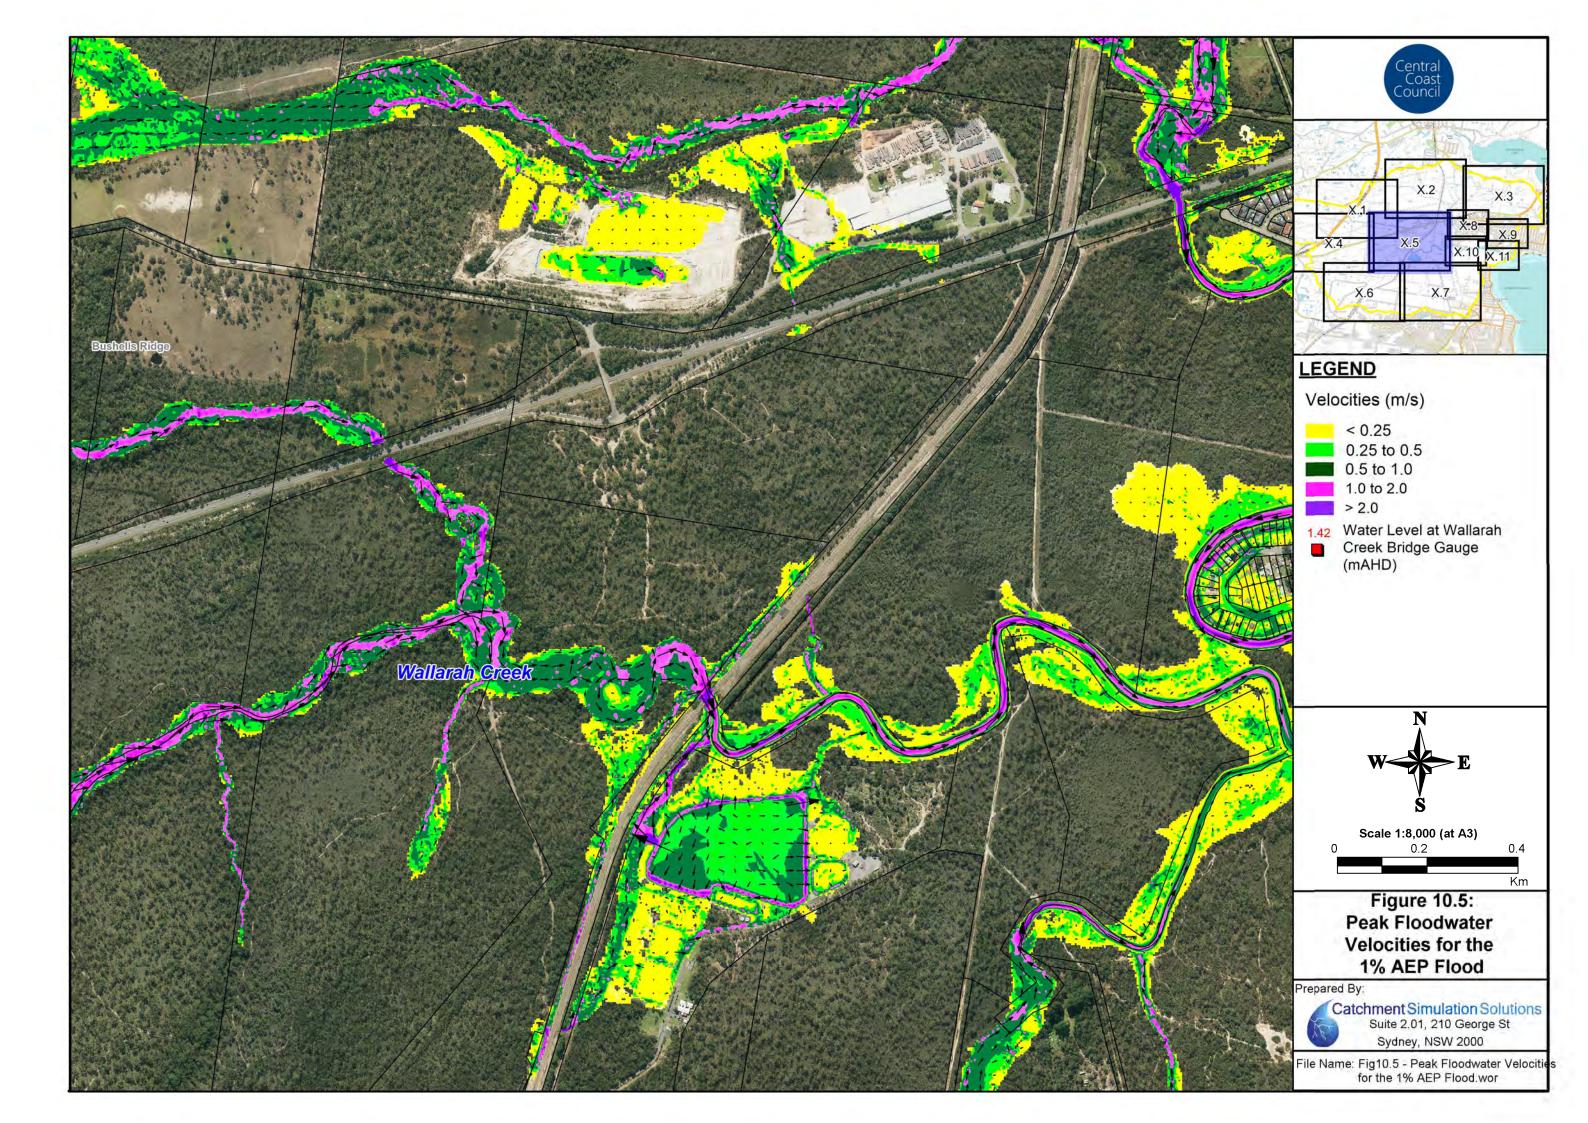

#### **Floodwater Velocity Maps**

• Figure 8: Floodwater Velocities for the 20% AEP Flood

Figure 9: Floodwater Velocities for the 5% AEP Flood

Figure 10: Floodwater Velocities for the 1% AEP Flood

• Figure 11: Floodwater Velocities for the PMF