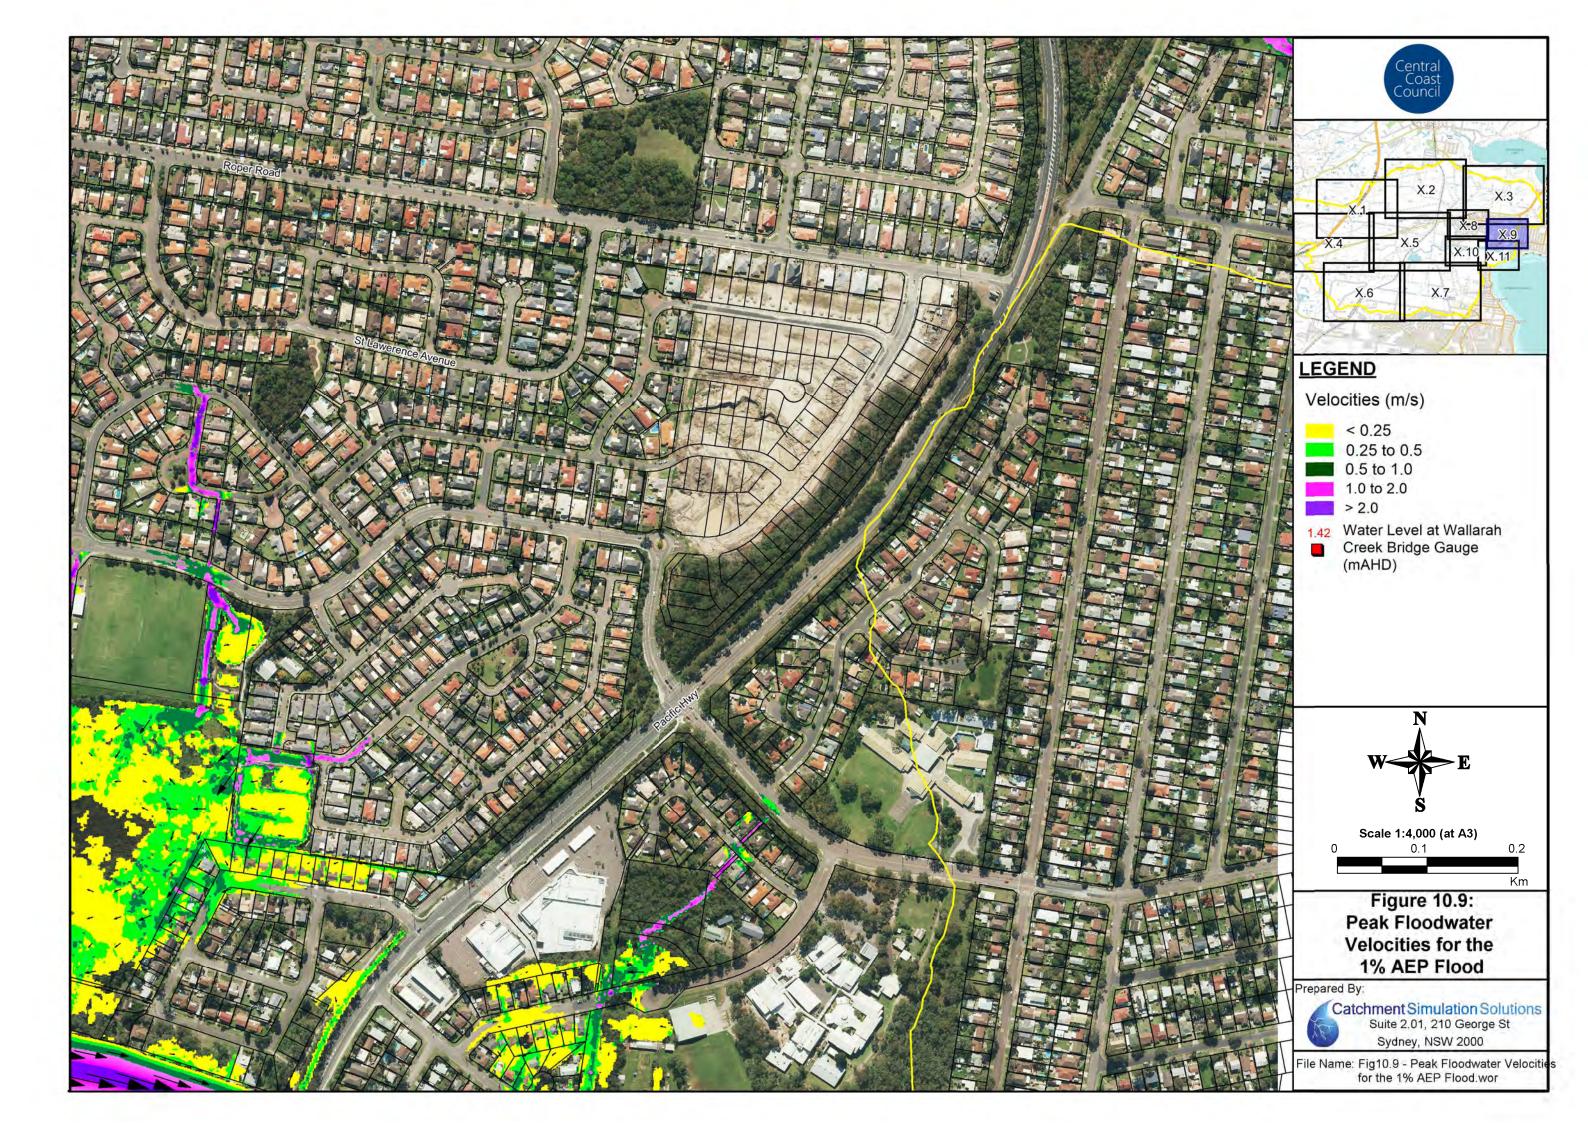

#### **Floodwater Velocity Maps**

• Figure 8: Floodwater Velocities for the 20% AEP Flood

Figure 9: Floodwater Velocities for the 5% AEP Flood

Figure 10: Floodwater Velocities for the 1% AEP Flood

• Figure 11: Floodwater Velocities for the PMF