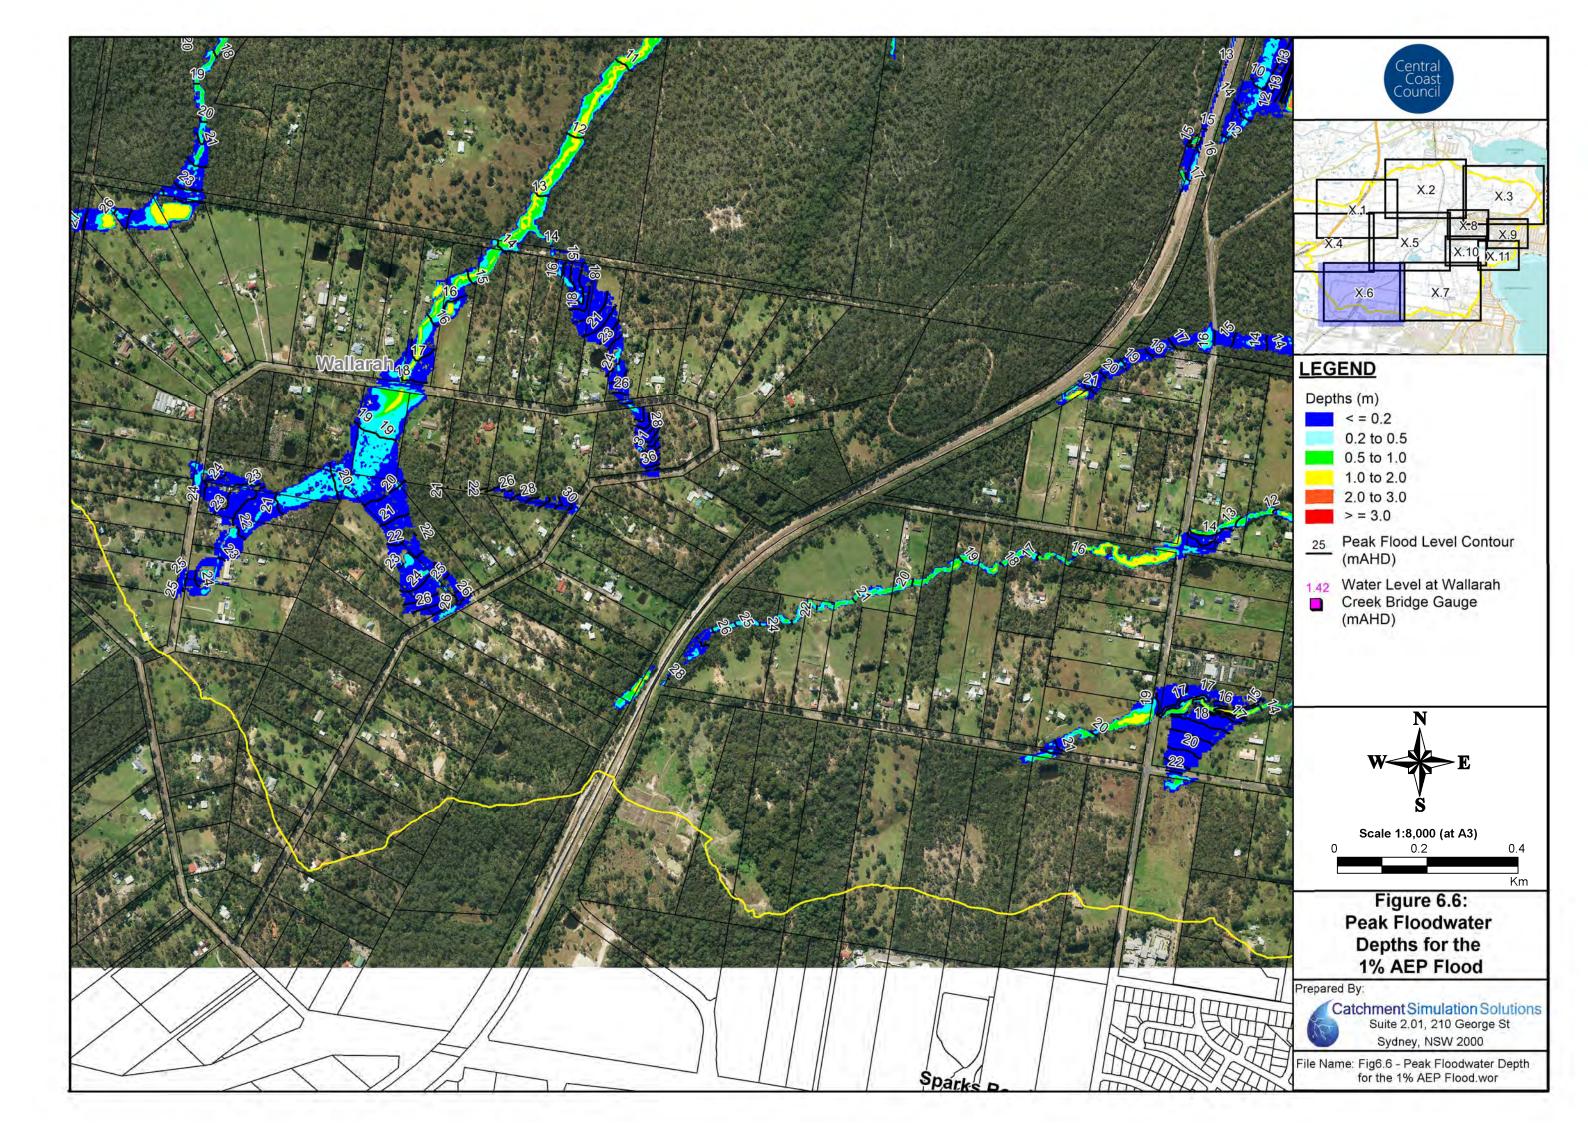

#### Floodwater Depth Maps

Figure 4: Floodwater Depths for the 20% AEP Flood

Figure 5: Floodwater Depths for the 5%AEP Flood

Figure 6: Floodwater Depths for the 1%AEP Flood

• Figure 7: Floodwater Depths for the PMF