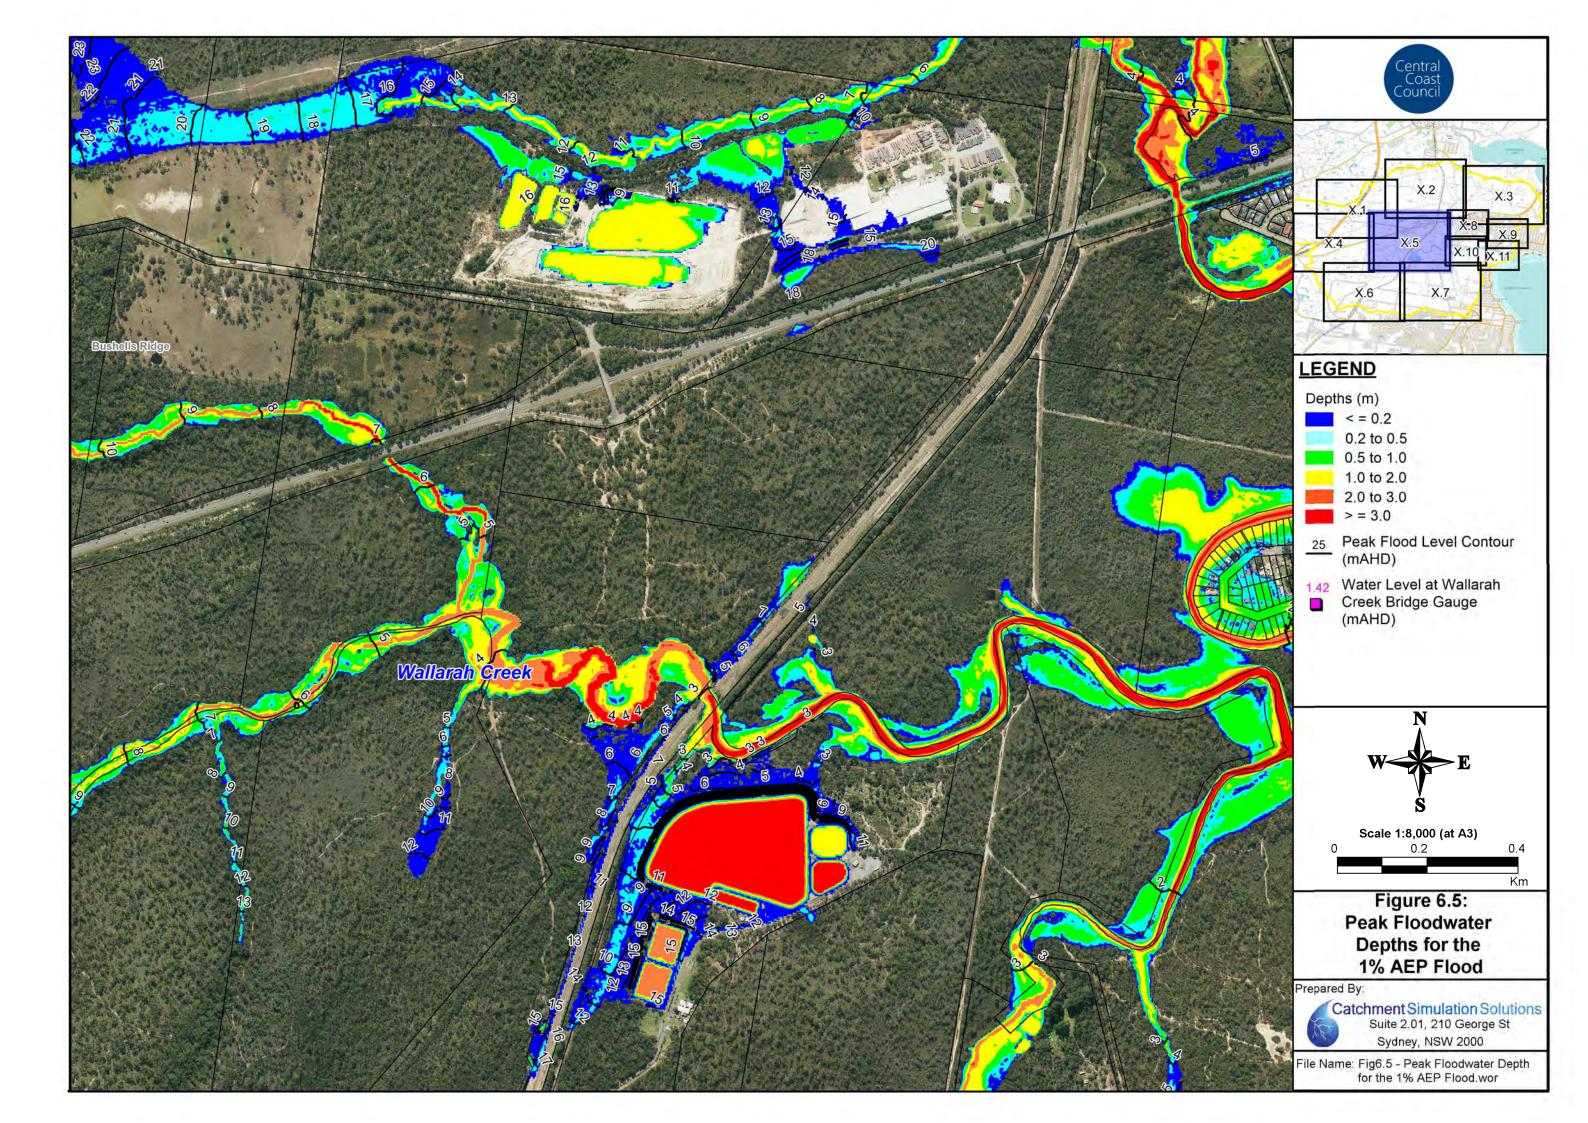

#### Floodwater Depth Maps

Figure 4: Floodwater Depths for the 20% AEP Flood

Figure 5: Floodwater Depths for the 5%AEP Flood

Figure 6: Floodwater Depths for the 1%AEP Flood

• Figure 7: Floodwater Depths for the PMF