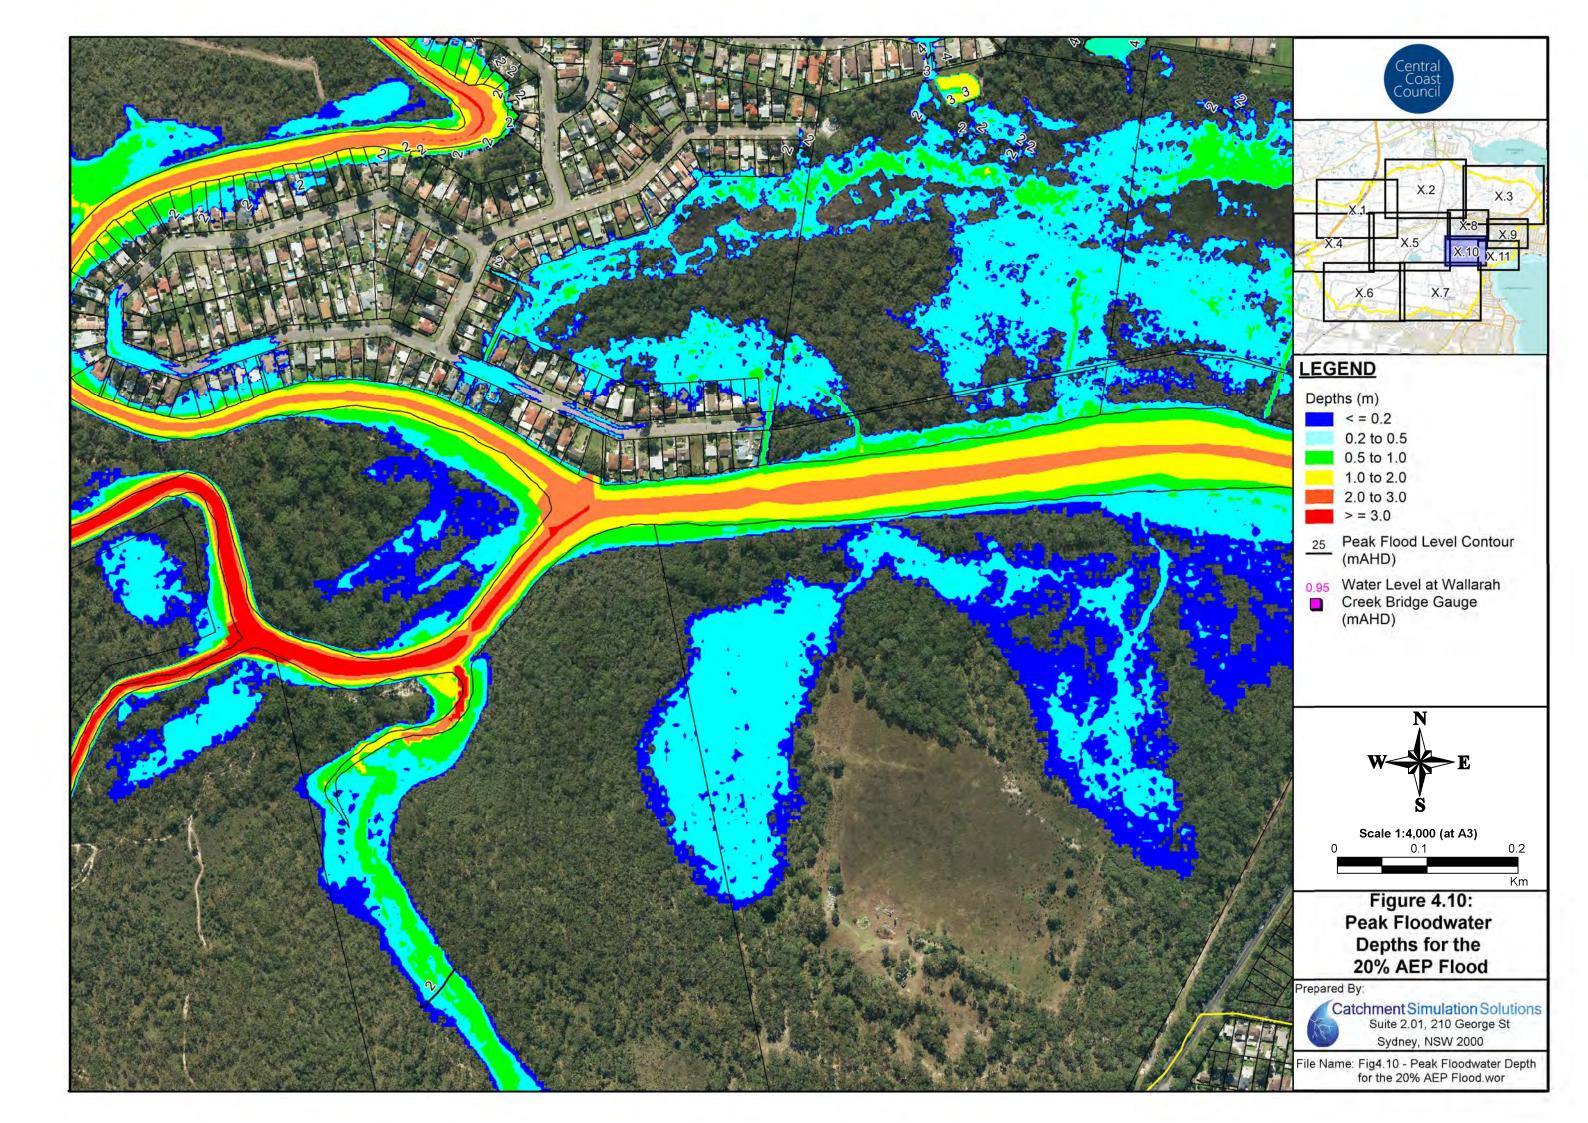

#### Floodwater Depth Maps

Figure 4: Floodwater Depths for the 20% AEP Flood

Figure 5: Floodwater Depths for the 5%AEP Flood

Figure 6: Floodwater Depths for the 1%AEP Flood

• Figure 7: Floodwater Depths for the PMF