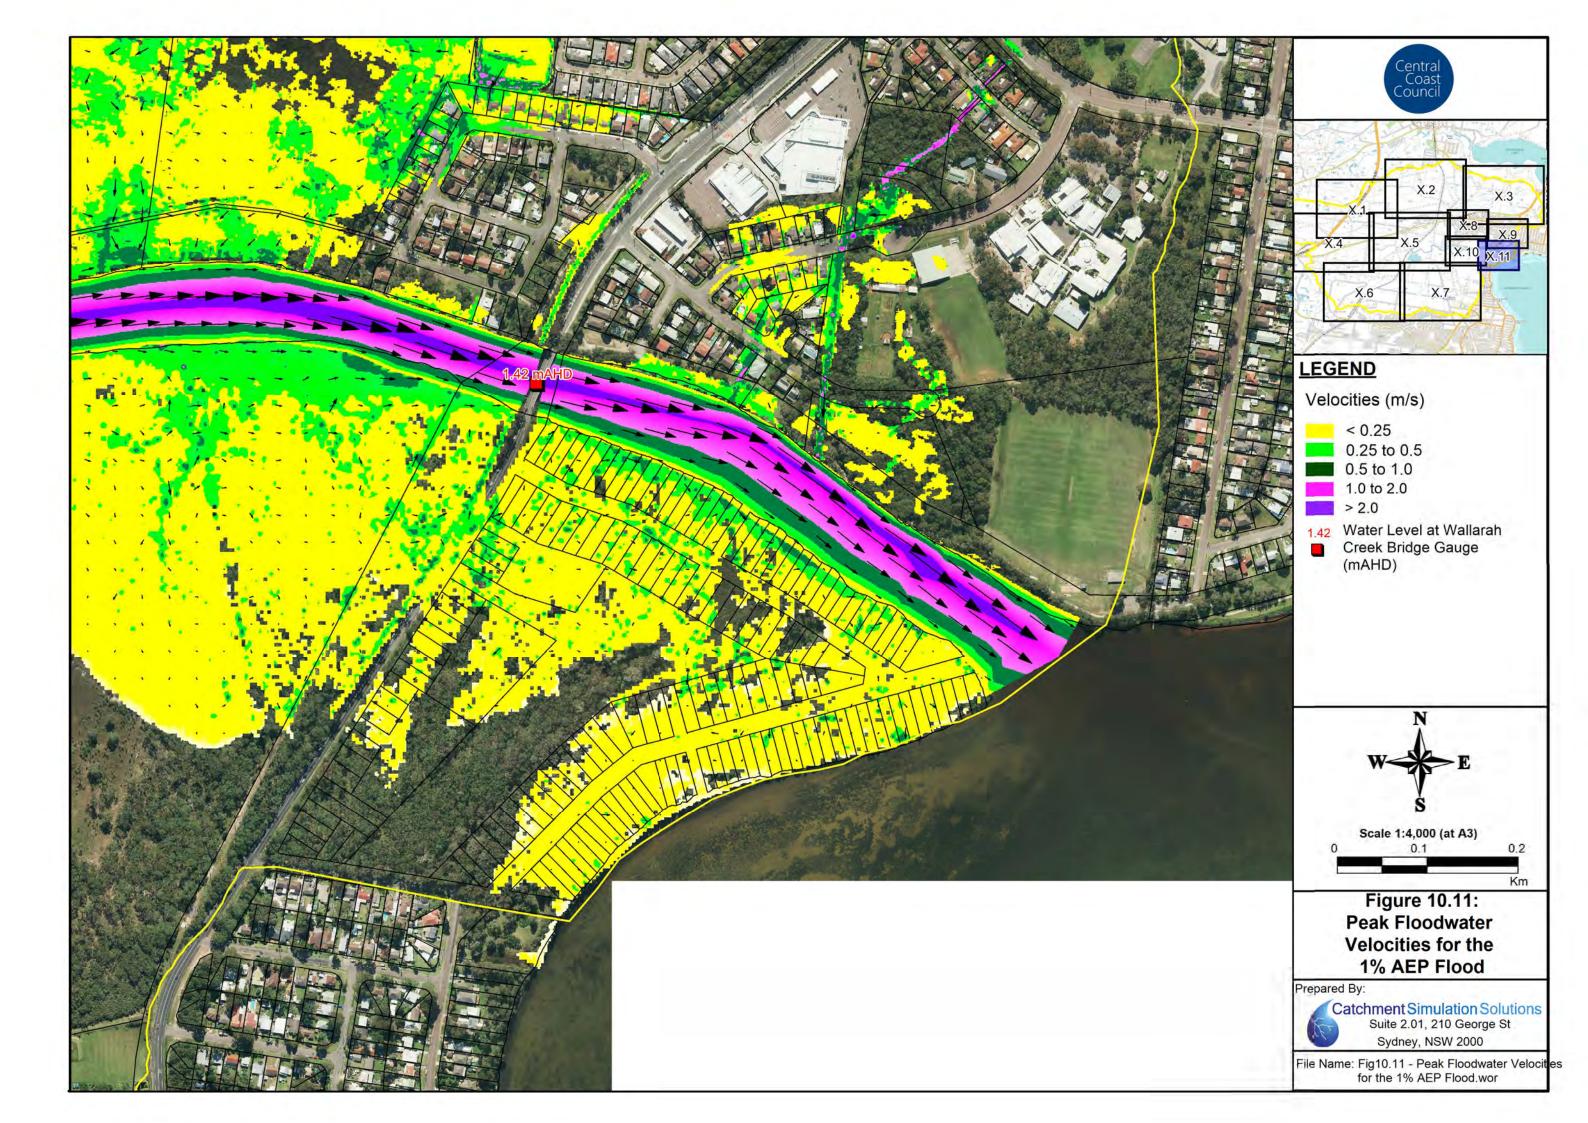

#### **Floodwater Velocity Maps**

• Figure 8: Floodwater Velocities for the 20% AEP Flood

Figure 9: Floodwater Velocities for the 5% AEP Flood

Figure 10: Floodwater Velocities for the 1% AEP Flood

• Figure 11: Floodwater Velocities for the PMF