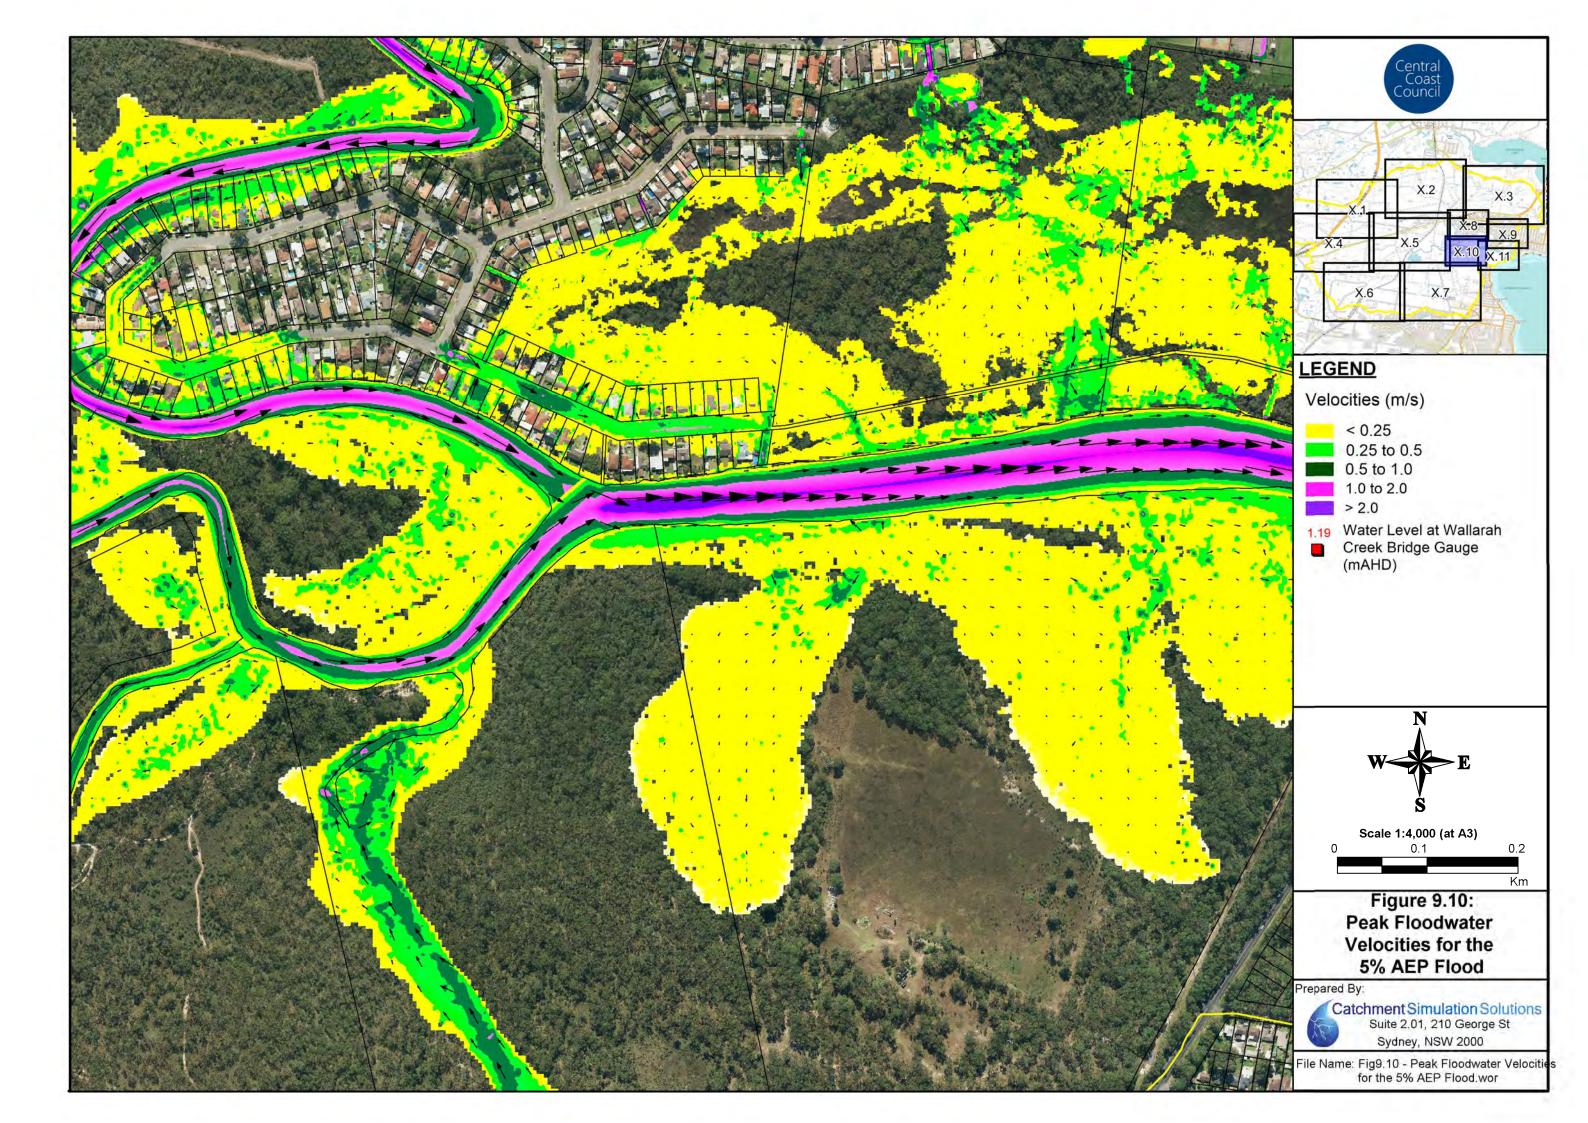

#### **Floodwater Velocity Maps**

• Figure 8: Floodwater Velocities for the 20% AEP Flood

Figure 9: Floodwater Velocities for the 5% AEP Flood

Figure 10: Floodwater Velocities for the 1% AEP Flood

• Figure 11: Floodwater Velocities for the PMF