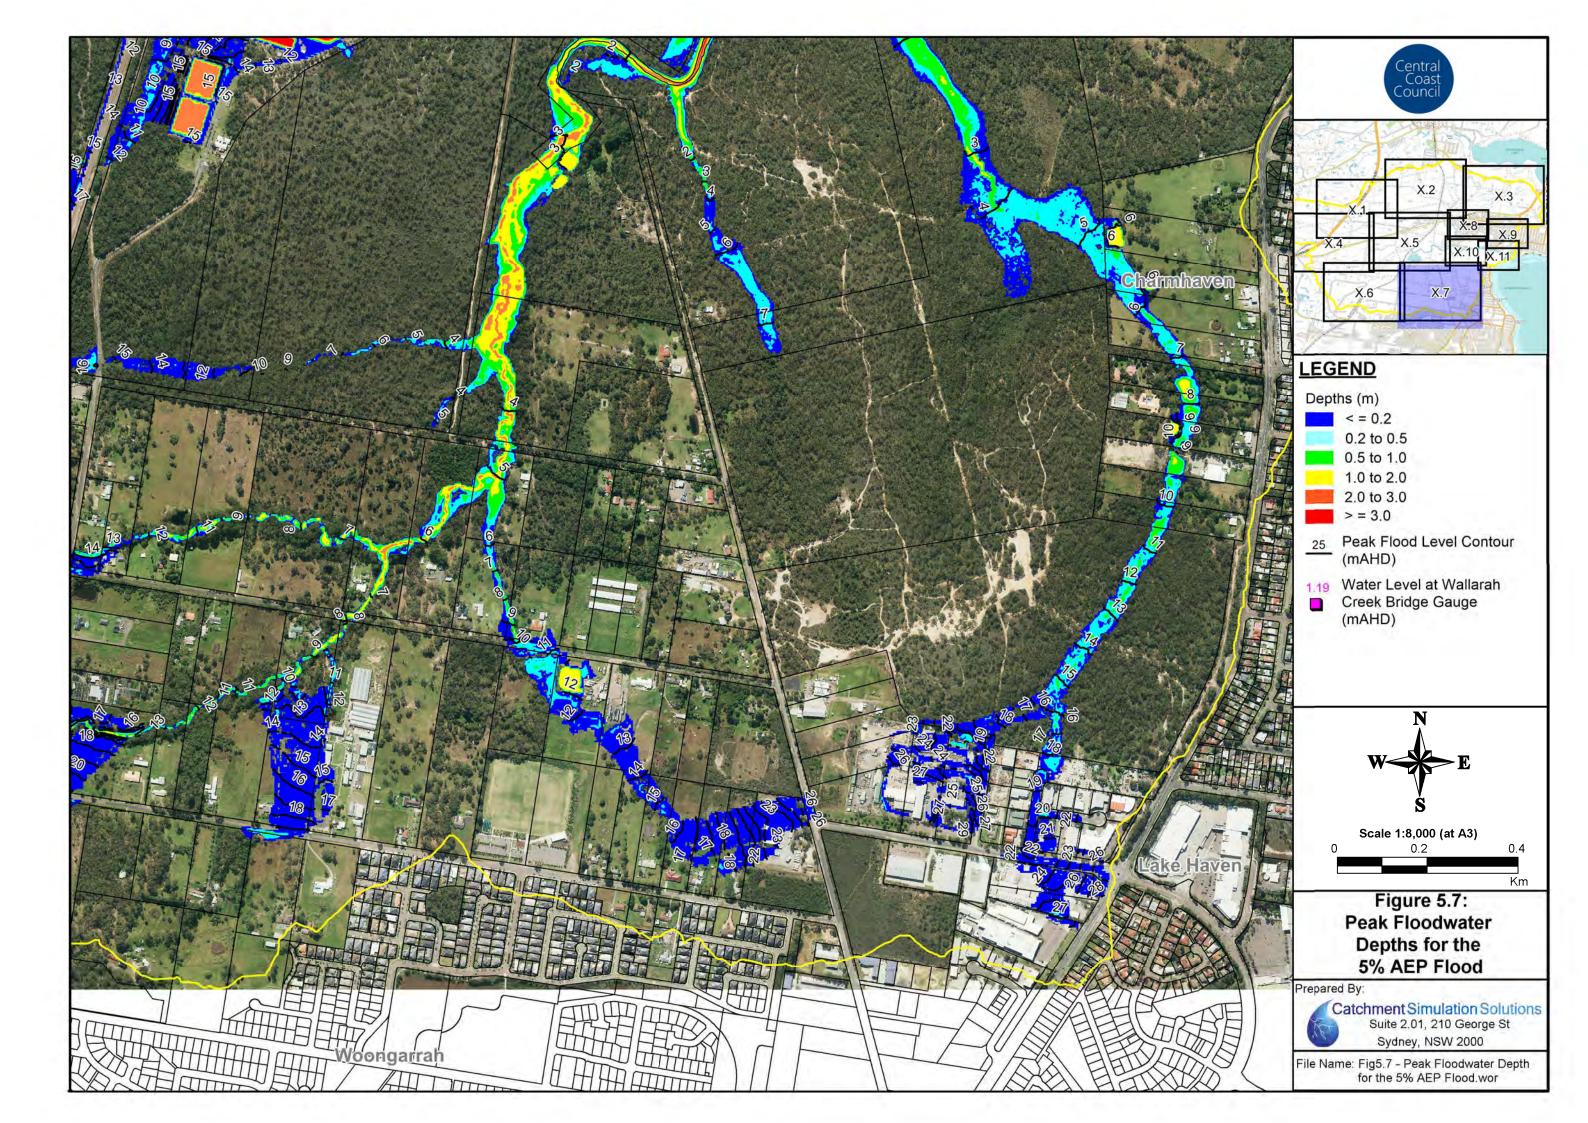

#### Floodwater Depth Maps

Figure 4: Floodwater Depths for the 20% AEP Flood

Figure 5: Floodwater Depths for the 5%AEP Flood

Figure 6: Floodwater Depths for the 1%AEP Flood

• Figure 7: Floodwater Depths for the PMF