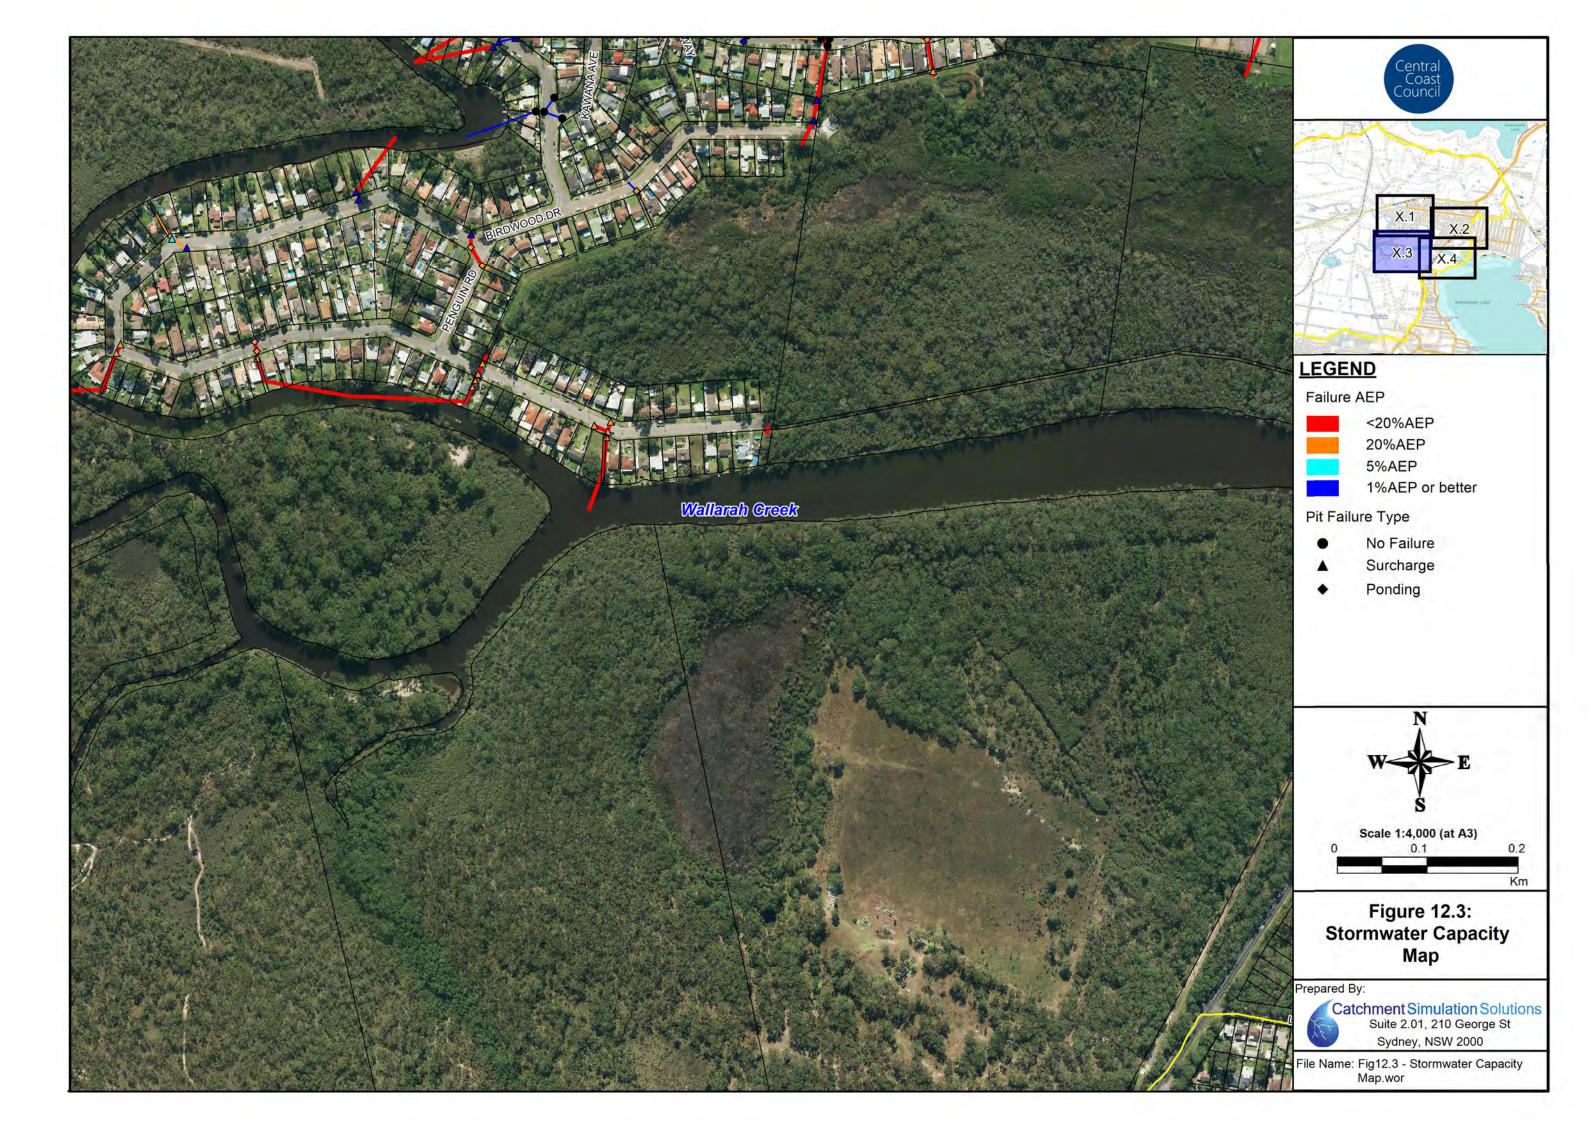

ent Channel Modifications (FM7)
- Figure 30: Concept Design to Enlarge Unnamed Watercourse Between Brava and Costa Avenues (FM8)
- Figure 31: Concept Design to Dredge Wallarah Creek (FM9)
- Figure 32: Concept Design for the Pinehurst Way Flow Path Reshaping (FM10)
- Figure 33: Properties Potentially Eligible for Voluntary Purchase (PM2)
- Figure 34: Concept Design for the Upgrade of the Pacific Highway (RM5)
- Figure 35: Concept Design for the Upgrade of Birdwood Drive (RM6)

#### Draft Floodplain Risk Management Plan

Figure 36: Draft Floodplain Risk Management Plan for the Wallarah Creek catchment