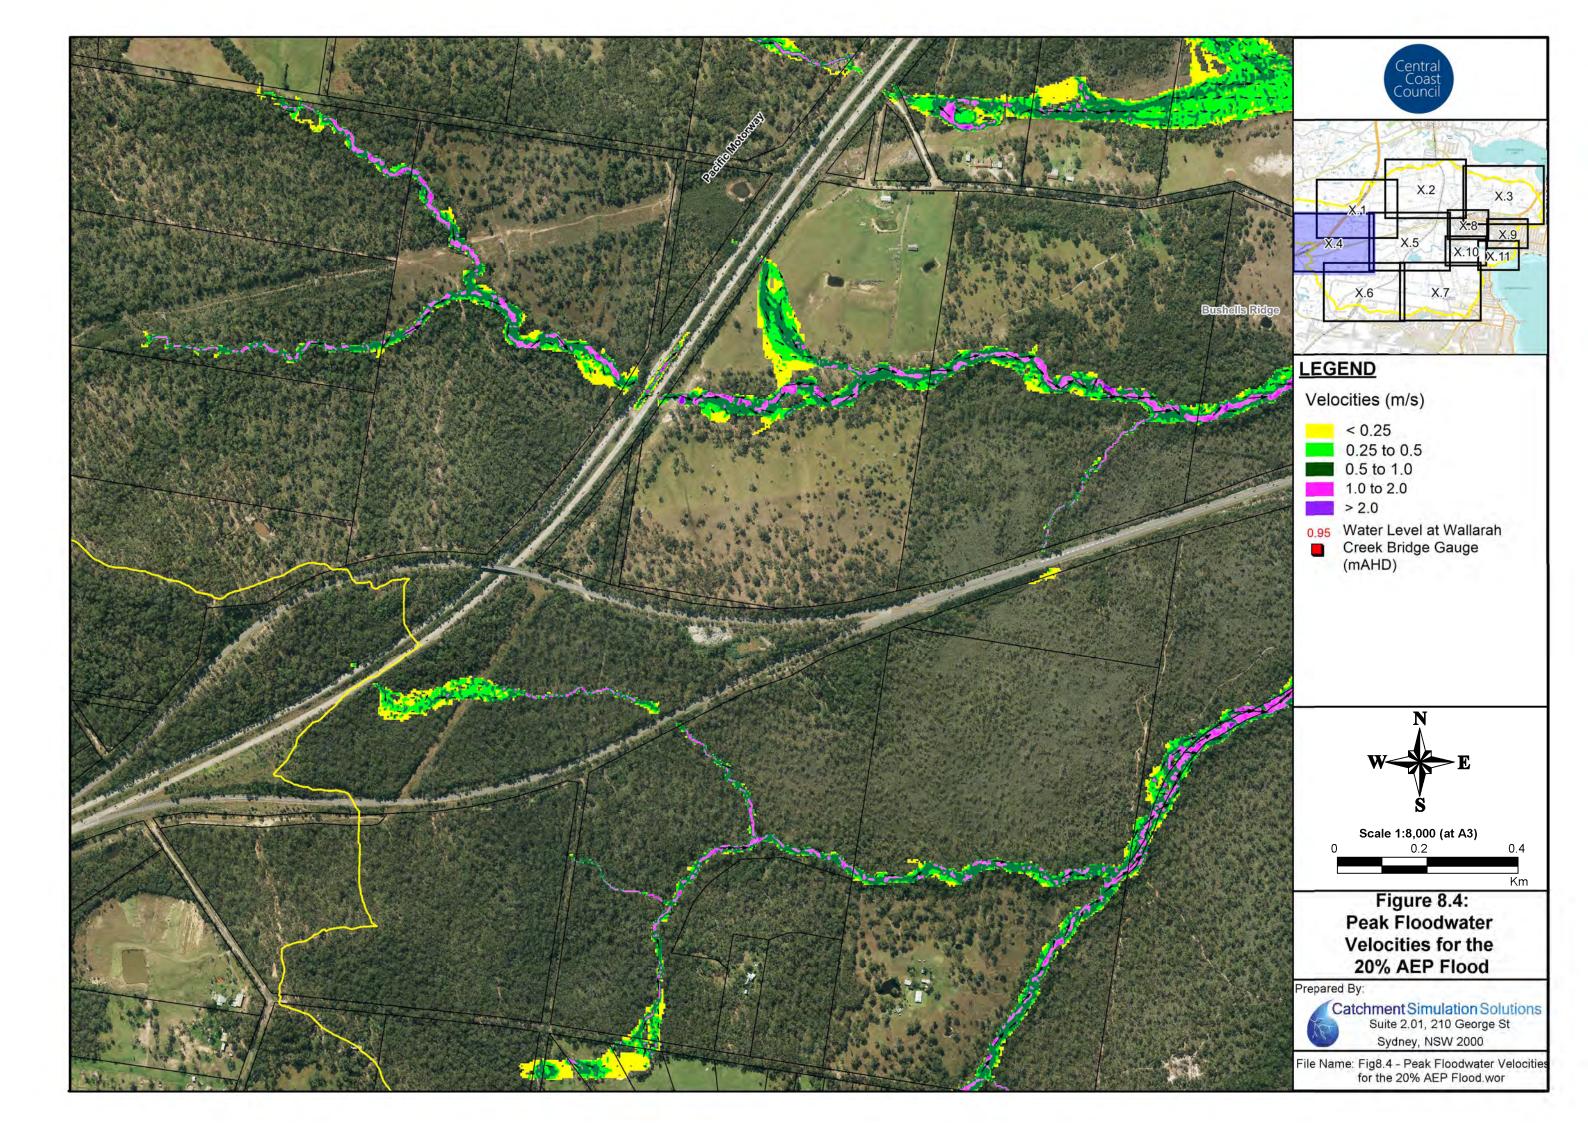

#### **Floodwater Velocity Maps**

• Figure 8: Floodwater Velocities for the 20% AEP Flood

Figure 9: Floodwater Velocities for the 5% AEP Flood

Figure 10: Floodwater Velocities for the 1% AEP Flood

• Figure 11: Floodwater Velocities for the PMF