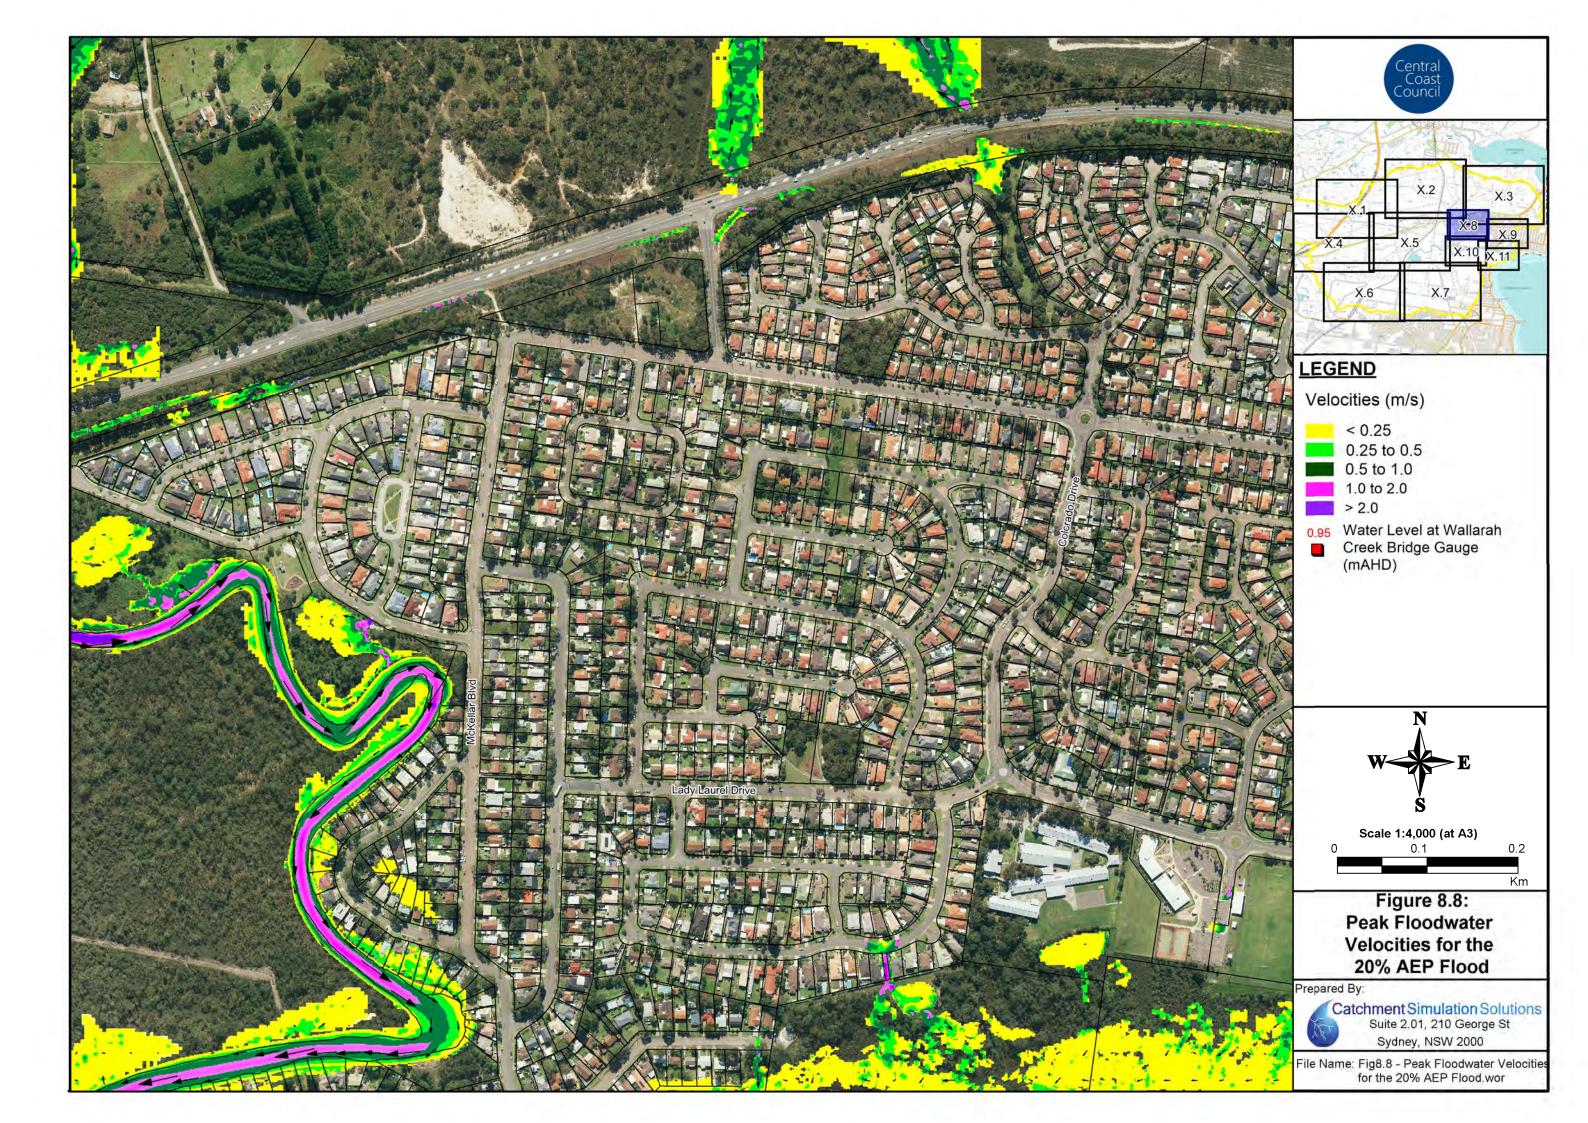

#### **Floodwater Velocity Maps**

• Figure 8: Floodwater Velocities for the 20% AEP Flood

Figure 9: Floodwater Velocities for the 5% AEP Flood

Figure 10: Floodwater Velocities for the 1% AEP Flood

• Figure 11: Floodwater Velocities for the PMF