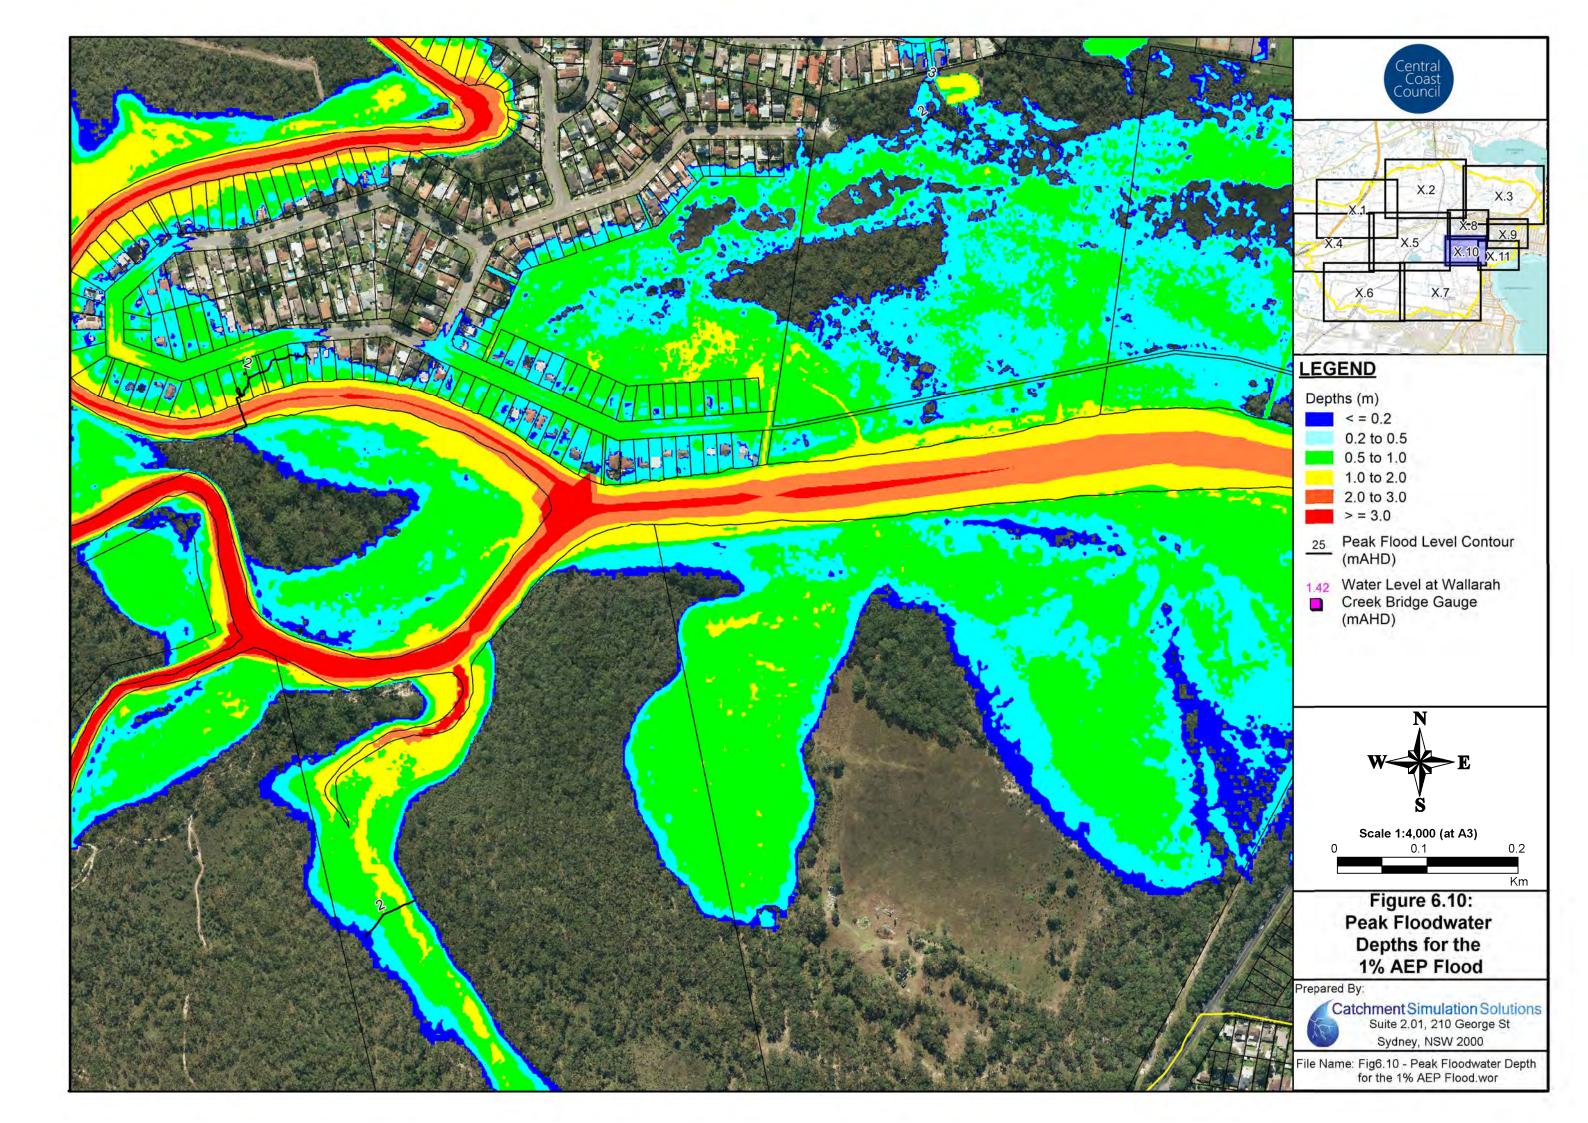

#### Floodwater Depth Maps

Figure 4: Floodwater Depths for the 20% AEP Flood

Figure 5: Floodwater Depths for the 5%AEP Flood

Figure 6: Floodwater Depths for the 1%AEP Flood

• Figure 7: Floodwater Depths for the PMF