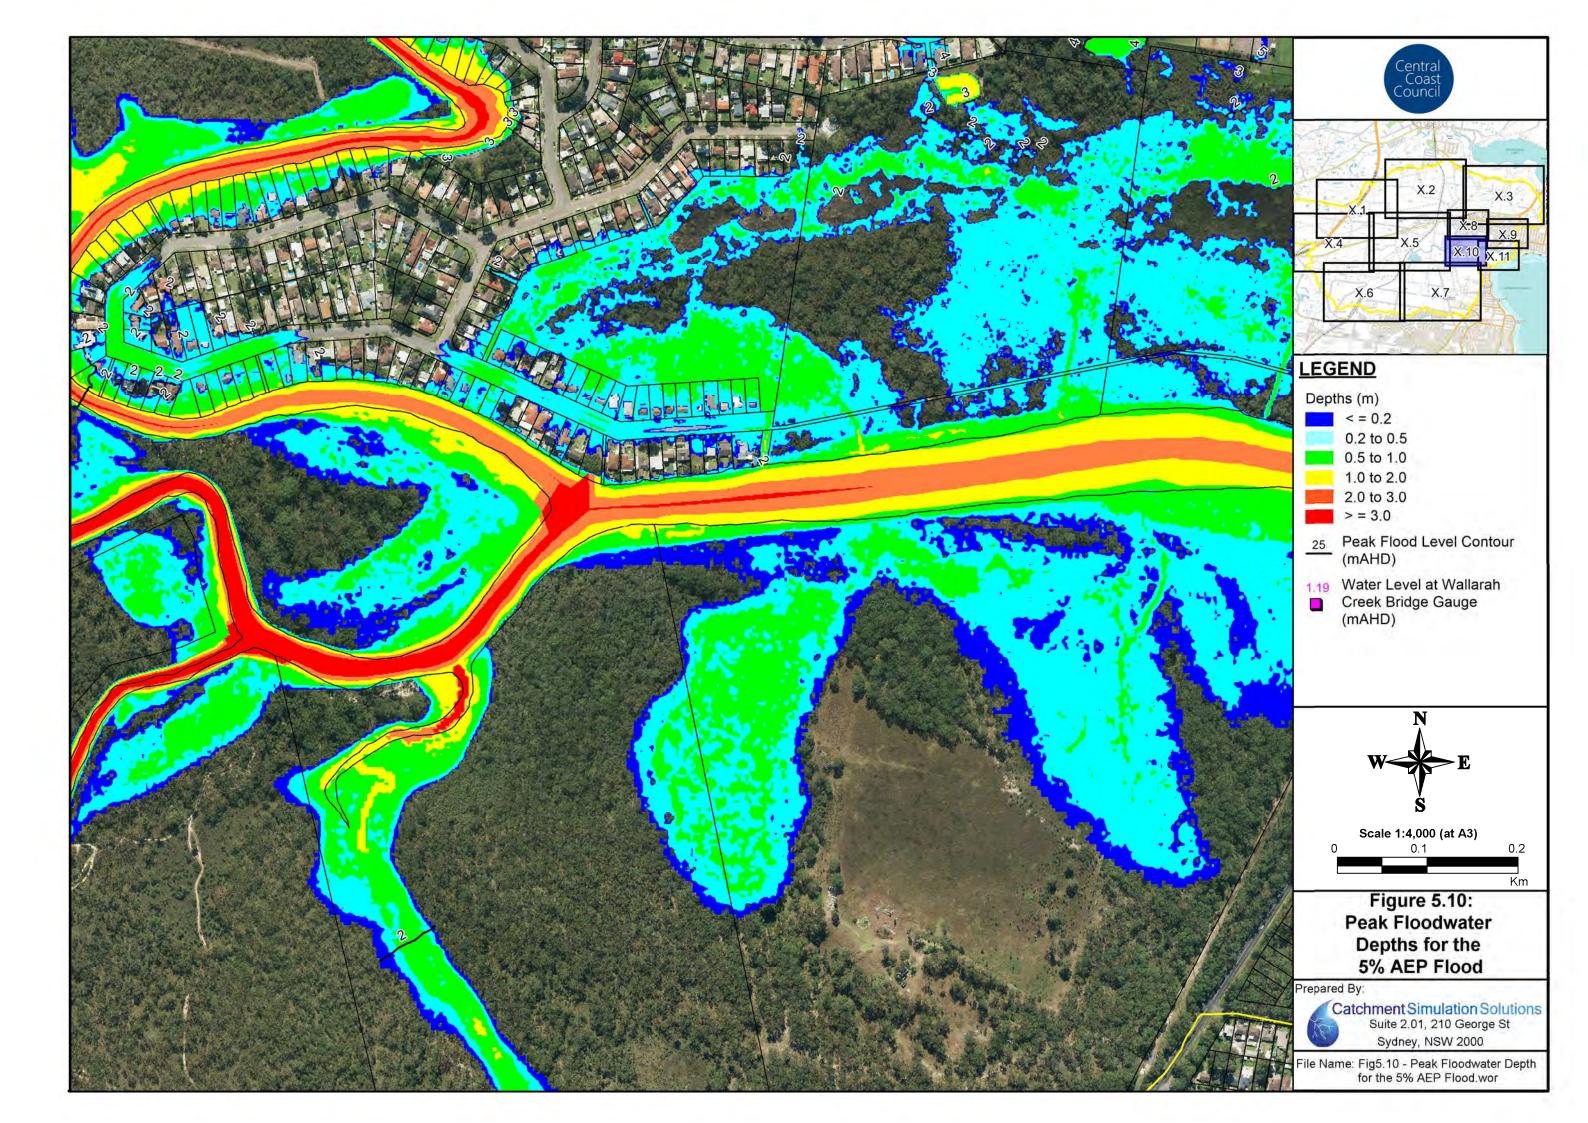

#### Floodwater Depth Maps

Figure 4: Floodwater Depths for the 20% AEP Flood

Figure 5: Floodwater Depths for the 5%AEP Flood

Figure 6: Floodwater Depths for the 1%AEP Flood

• Figure 7: Floodwater Depths for the PMF