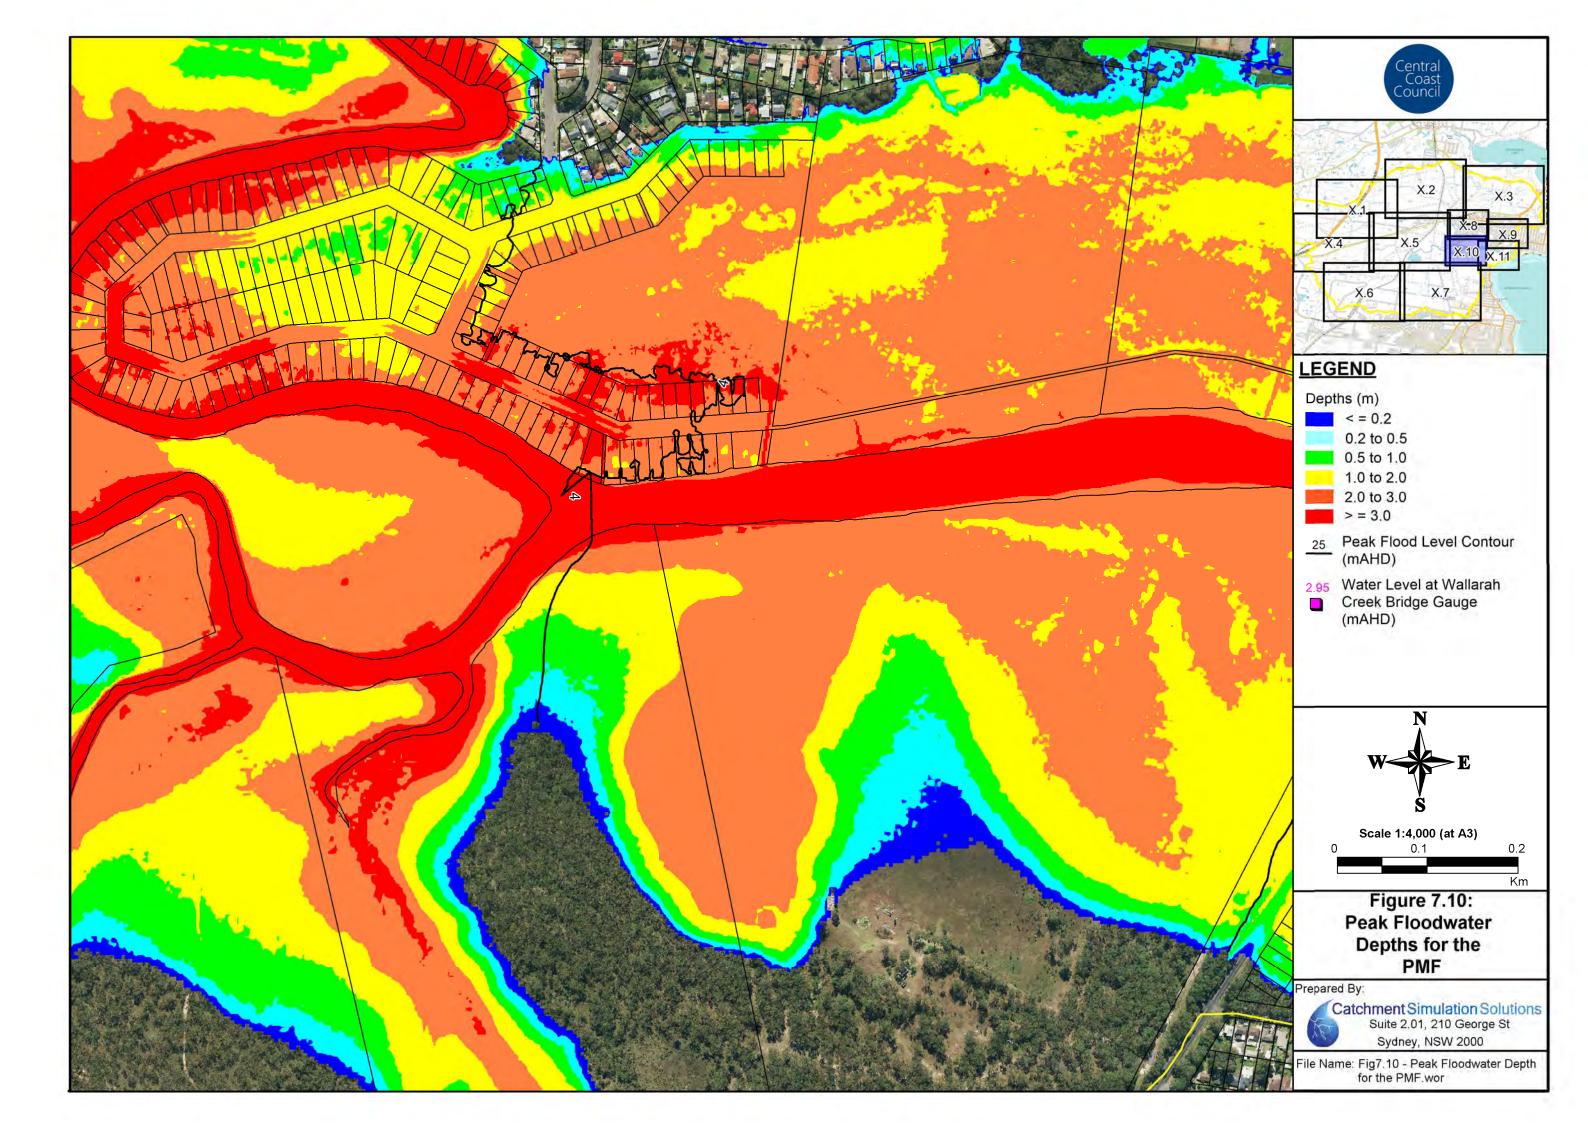

#### Floodwater Depth Maps

Figure 4: Floodwater Depths for the 20% AEP Flood

Figure 5: Floodwater Depths for the 5%AEP Flood

Figure 6: Floodwater Depths for the 1%AEP Flood

• Figure 7: Floodwater Depths for the PMF