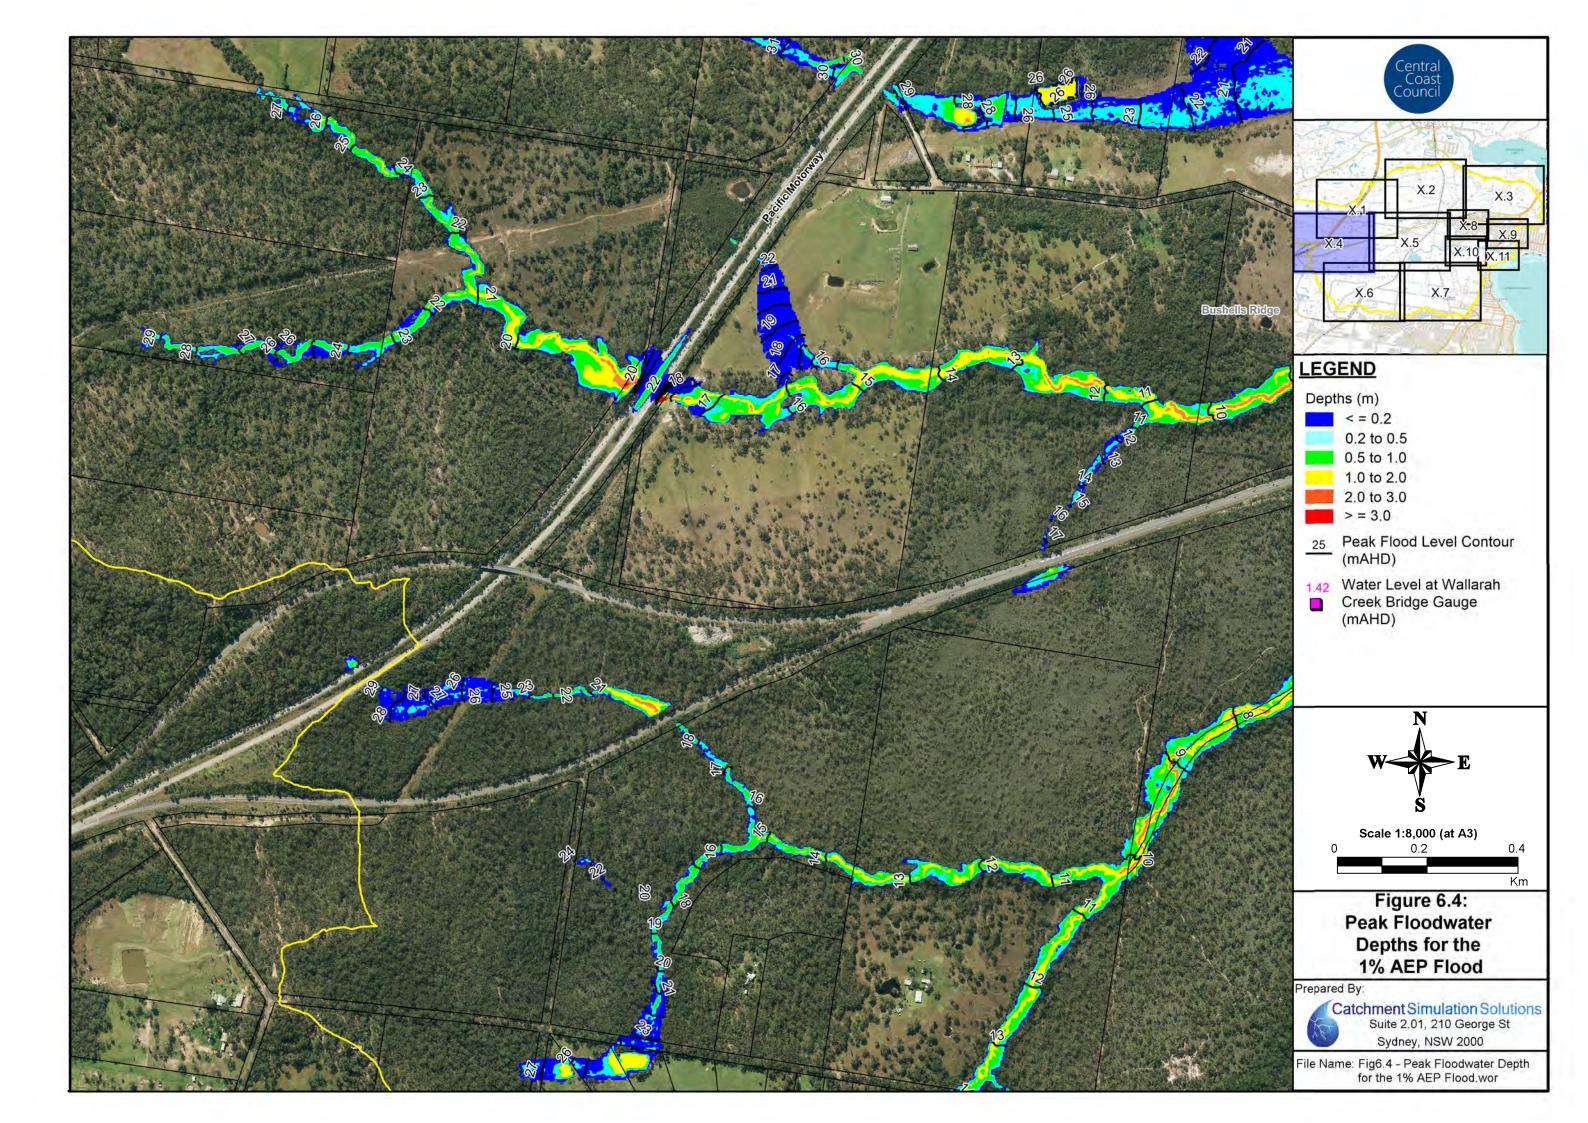

#### Floodwater Depth Maps

Figure 4: Floodwater Depths for the 20% AEP Flood

Figure 5: Floodwater Depths for the 5%AEP Flood

Figure 6: Floodwater Depths for the 1%AEP Flood

• Figure 7: Floodwater Depths for the PMF