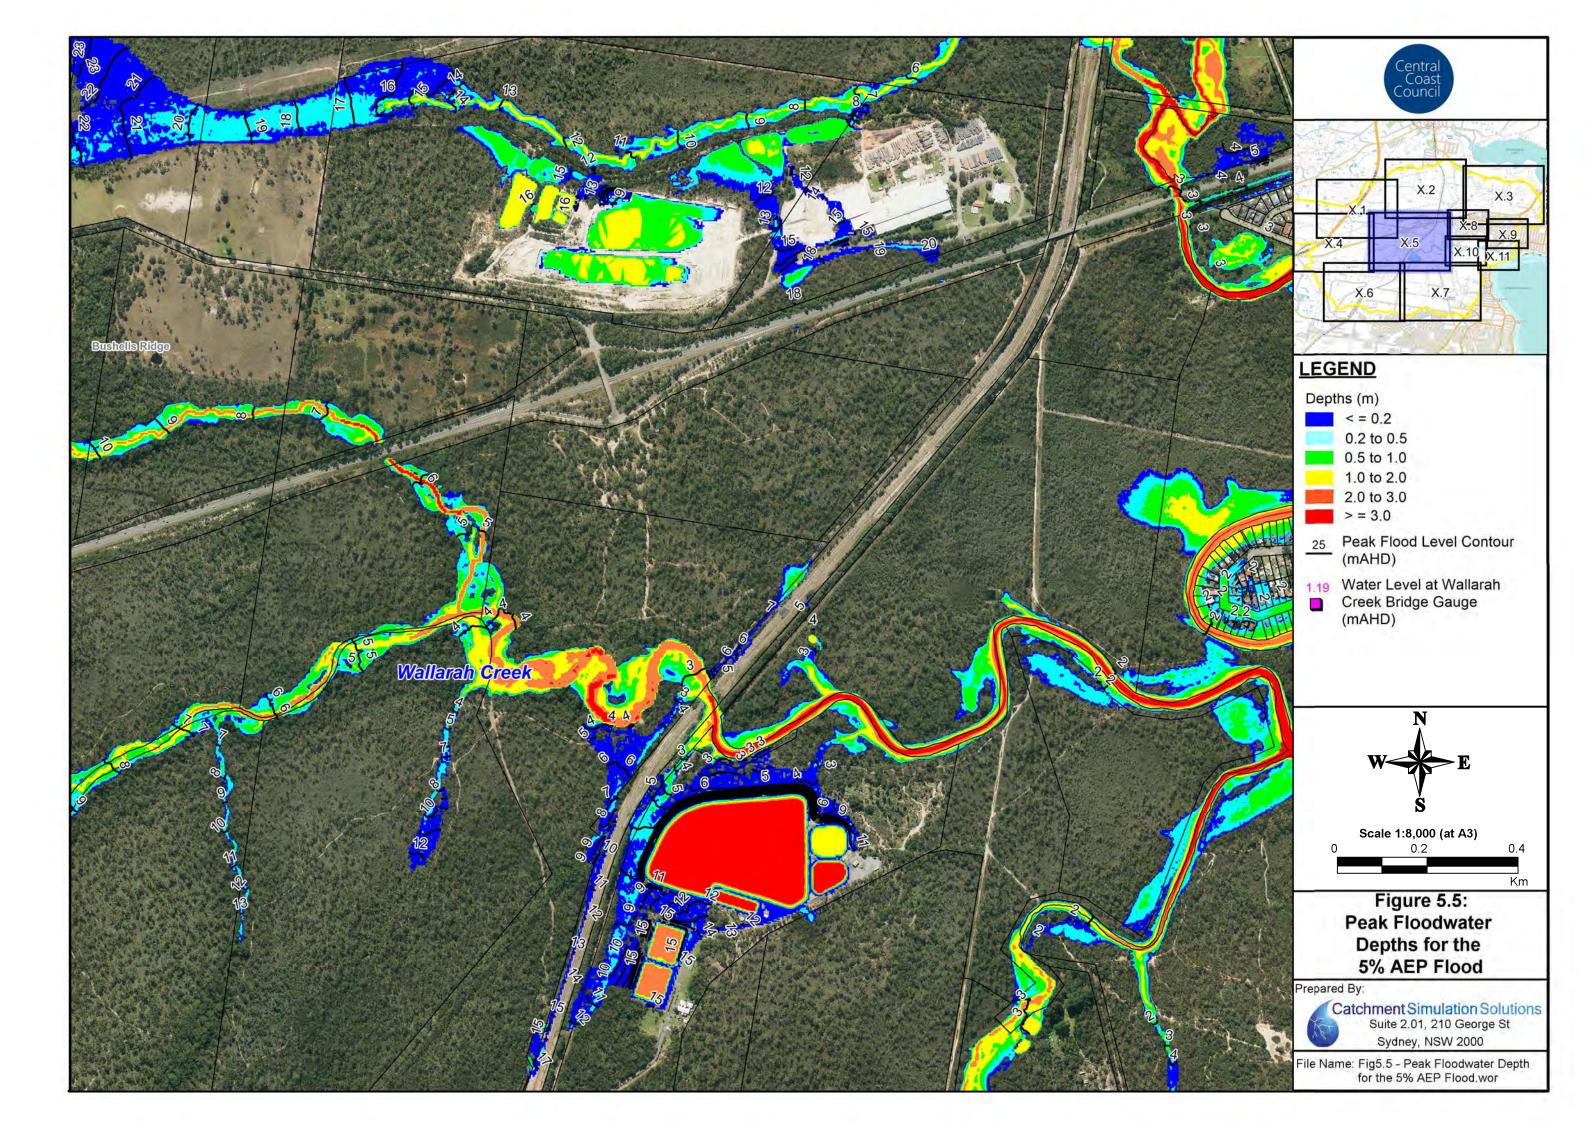

#### Floodwater Depth Maps

Figure 4: Floodwater Depths for the 20% AEP Flood

Figure 5: Floodwater Depths for the 5%AEP Flood

Figure 6: Floodwater Depths for the 1%AEP Flood

• Figure 7: Floodwater Depths for the PMF