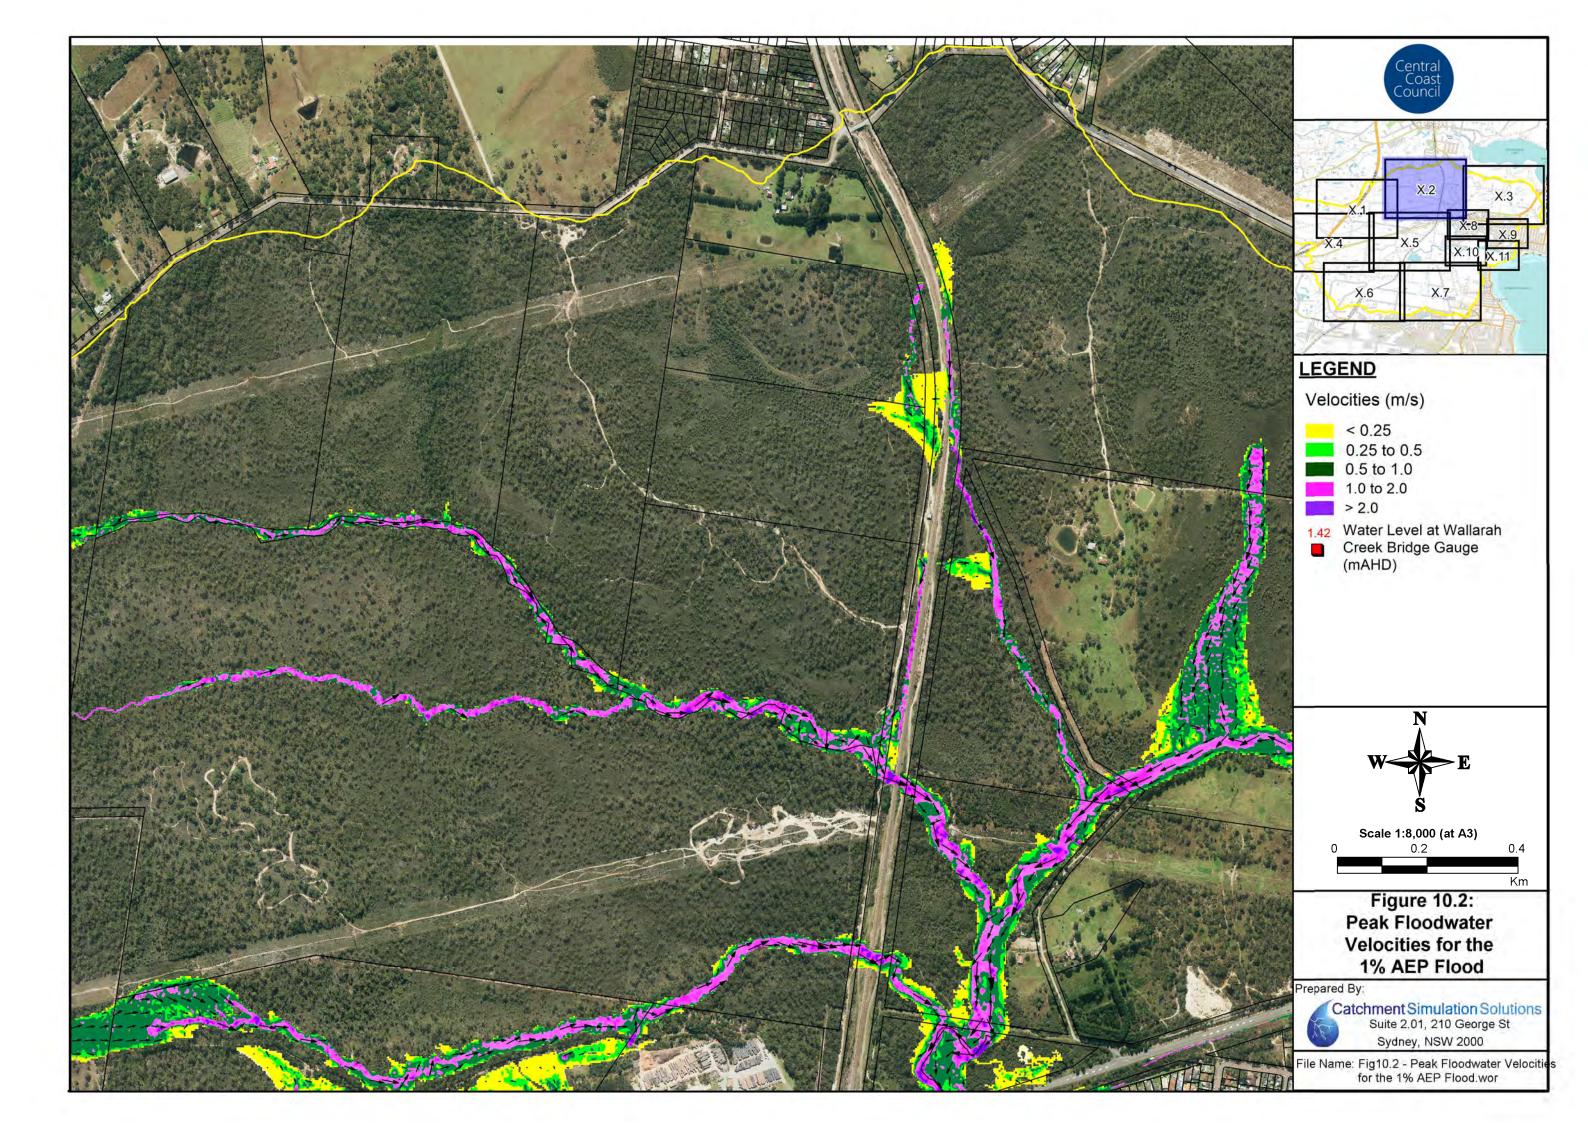

#### **Floodwater Velocity Maps**

• Figure 8: Floodwater Velocities for the 20% AEP Flood

Figure 9: Floodwater Velocities for the 5% AEP Flood

Figure 10: Floodwater Velocities for the 1% AEP Flood

• Figure 11: Floodwater Velocities for the PMF