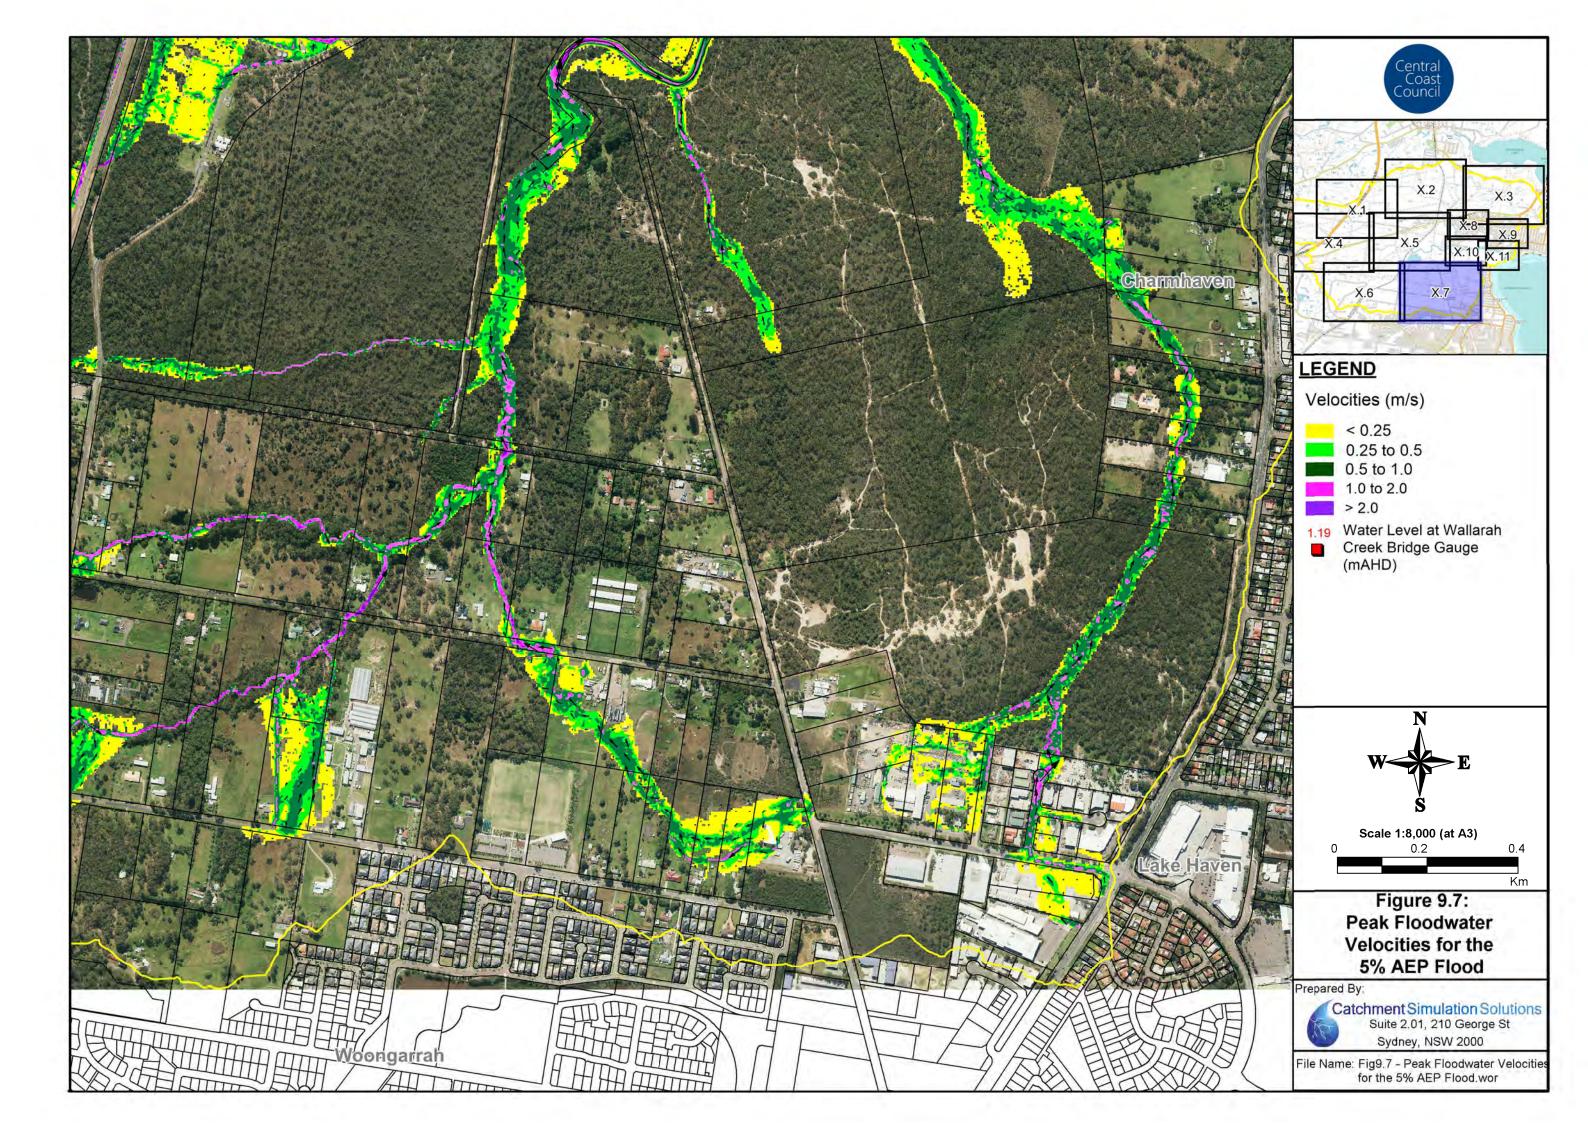

#### **Floodwater Velocity Maps**

• Figure 8: Floodwater Velocities for the 20% AEP Flood

Figure 9: Floodwater Velocities for the 5% AEP Flood

Figure 10: Floodwater Velocities for the 1% AEP Flood

• Figure 11: Floodwater Velocities for the PMF