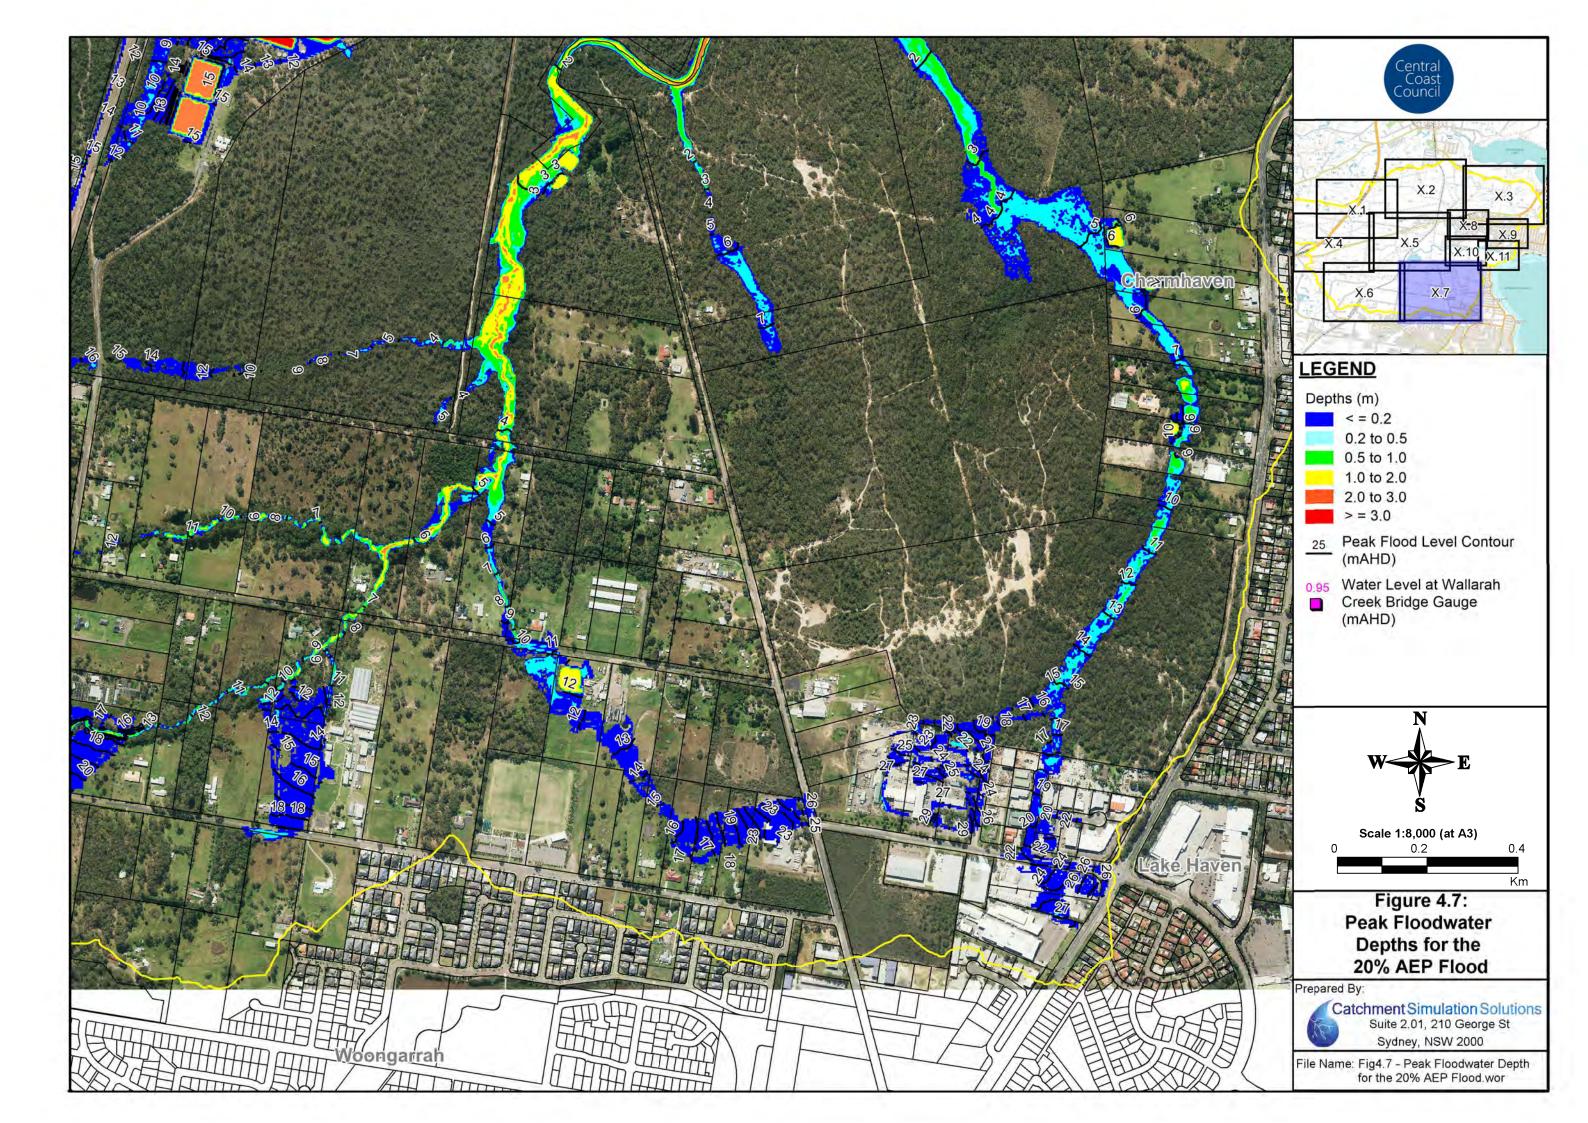

#### Floodwater Depth Maps

Figure 4: Floodwater Depths for the 20% AEP Flood

Figure 5: Floodwater Depths for the 5%AEP Flood

Figure 6: Floodwater Depths for the 1%AEP Flood

• Figure 7: Floodwater Depths for the PMF