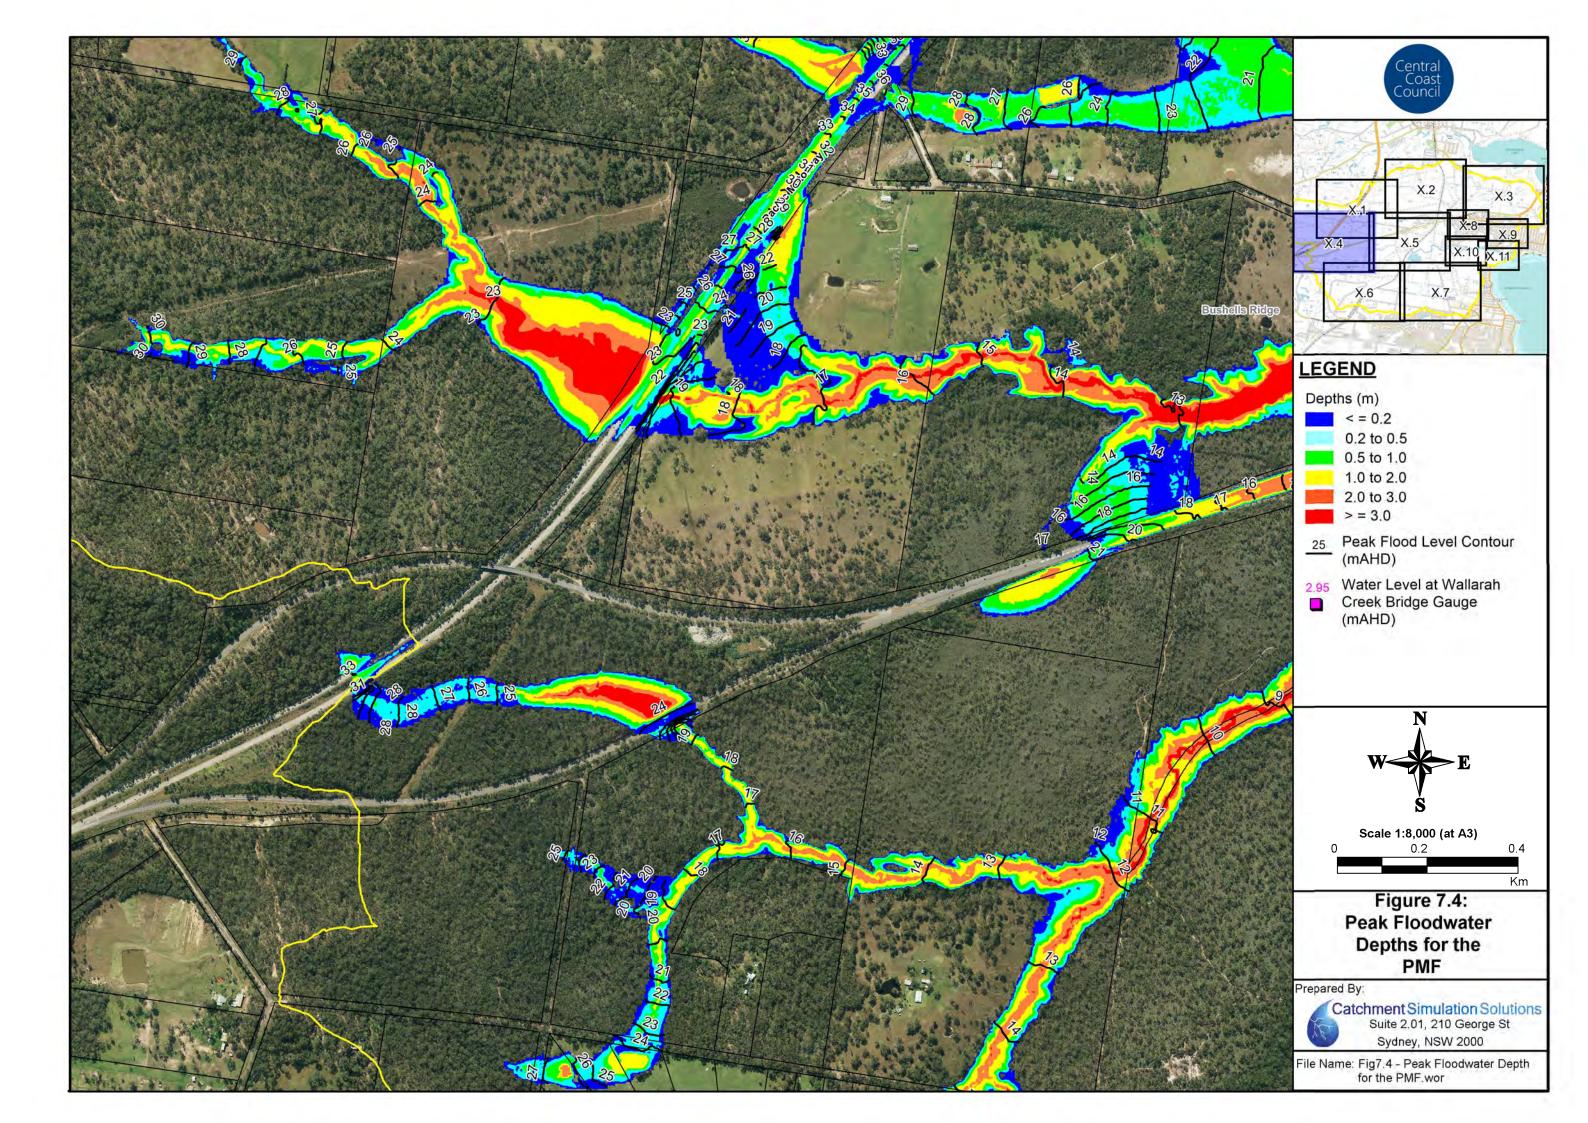

#### Floodwater Depth Maps

Figure 4: Floodwater Depths for the 20% AEP Flood

Figure 5: Floodwater Depths for the 5%AEP Flood

Figure 6: Floodwater Depths for the 1%AEP Flood

• Figure 7: Floodwater Depths for the PMF