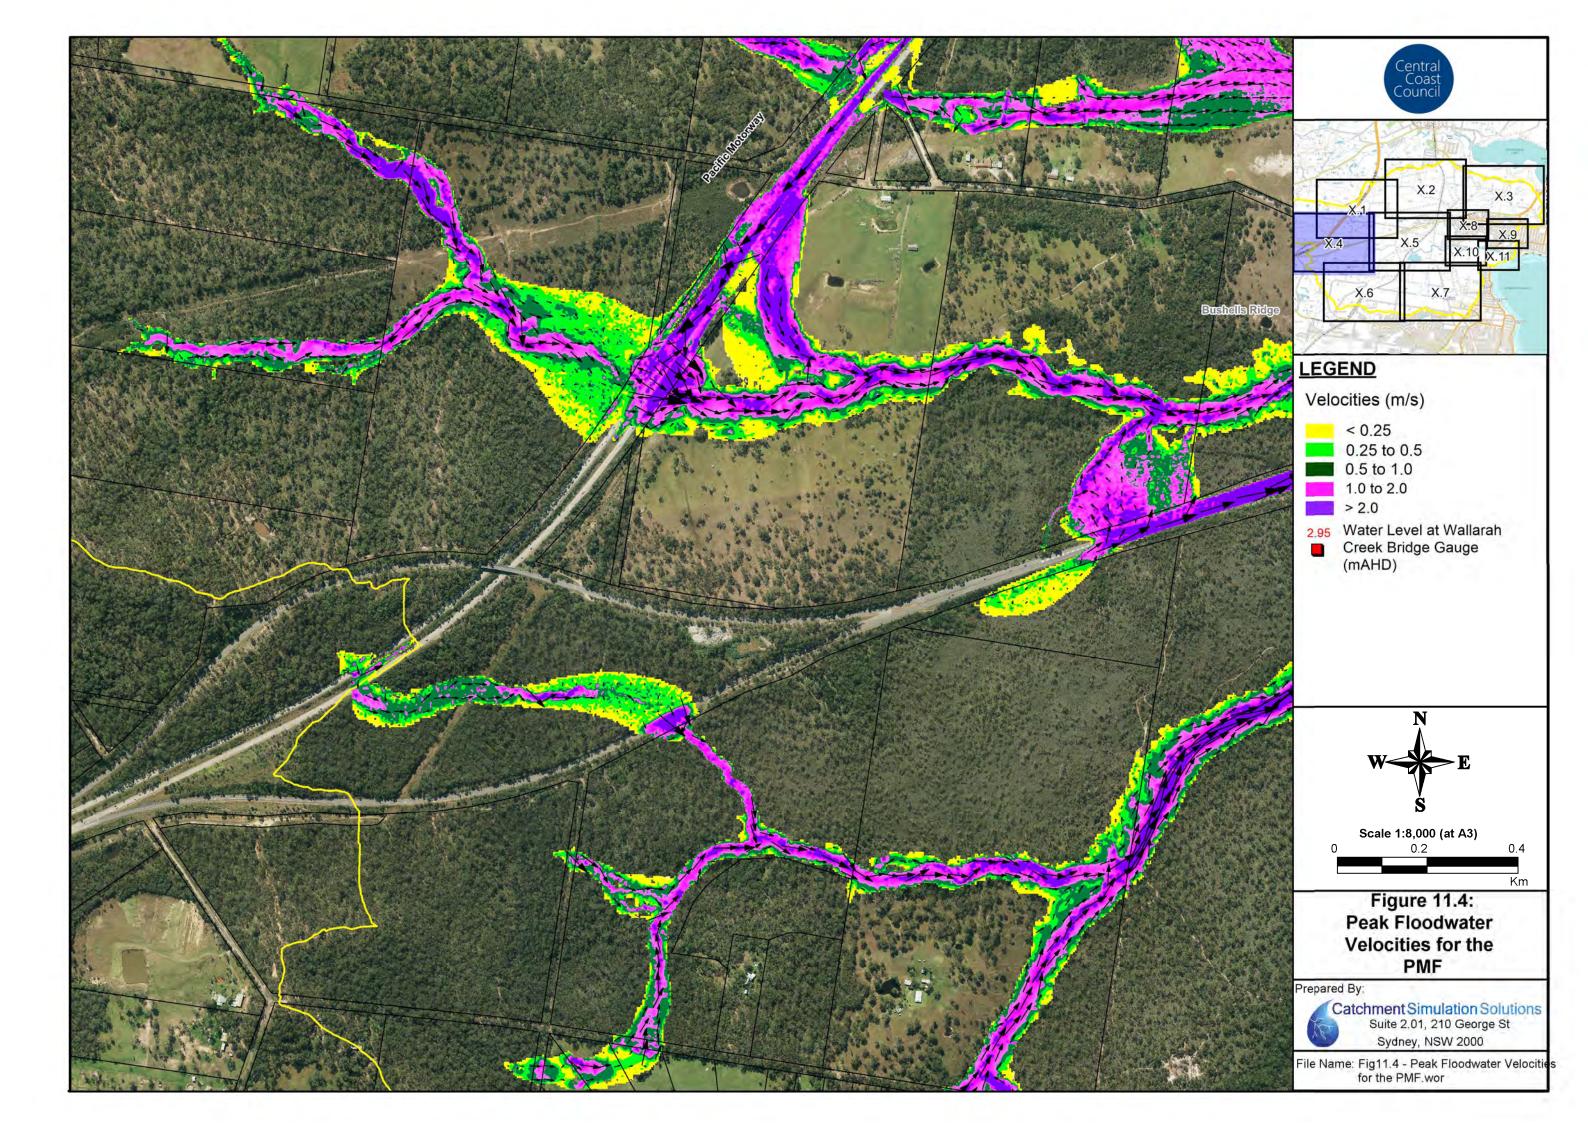

#### **Floodwater Velocity Maps**

• Figure 8: Floodwater Velocities for the 20% AEP Flood

Figure 9: Floodwater Velocities for the 5% AEP Flood

Figure 10: Floodwater Velocities for the 1% AEP Flood

• Figure 11: Floodwater Velocities for the PMF