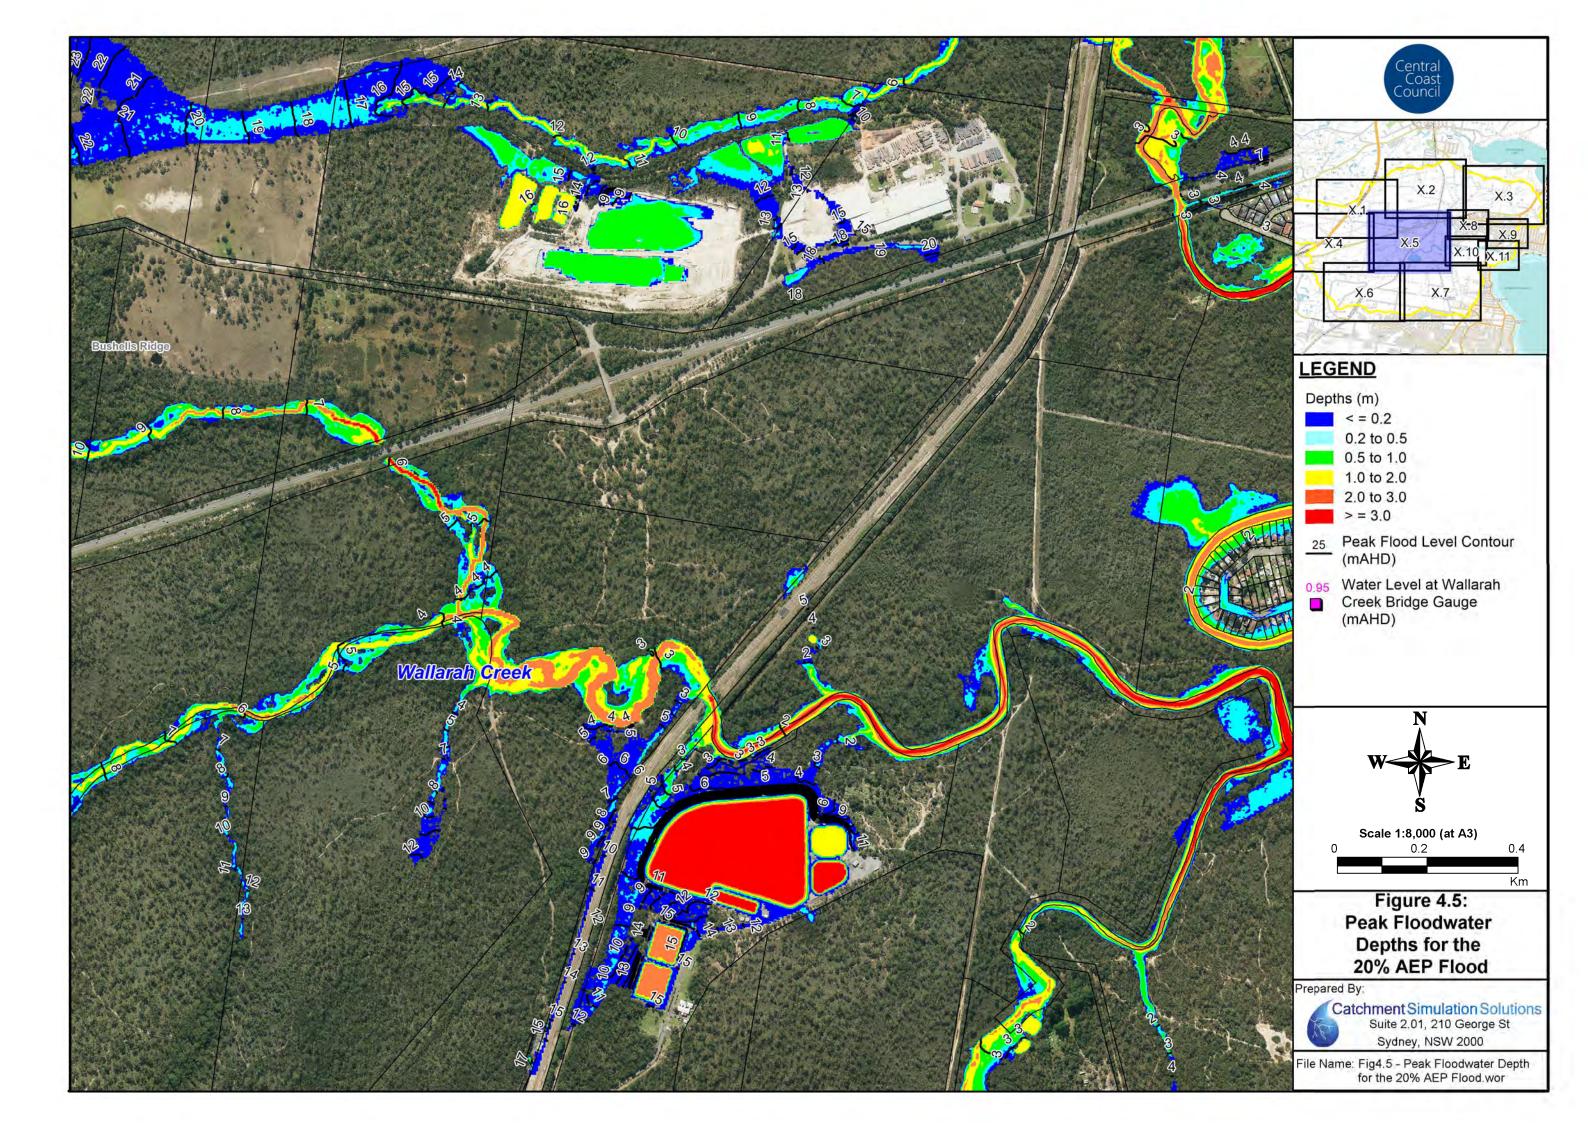

#### Floodwater Depth Maps

Figure 4: Floodwater Depths for the 20% AEP Flood

Figure 5: Floodwater Depths for the 5%AEP Flood

Figure 6: Floodwater Depths for the 1%AEP Flood

• Figure 7: Floodwater Depths for the PMF