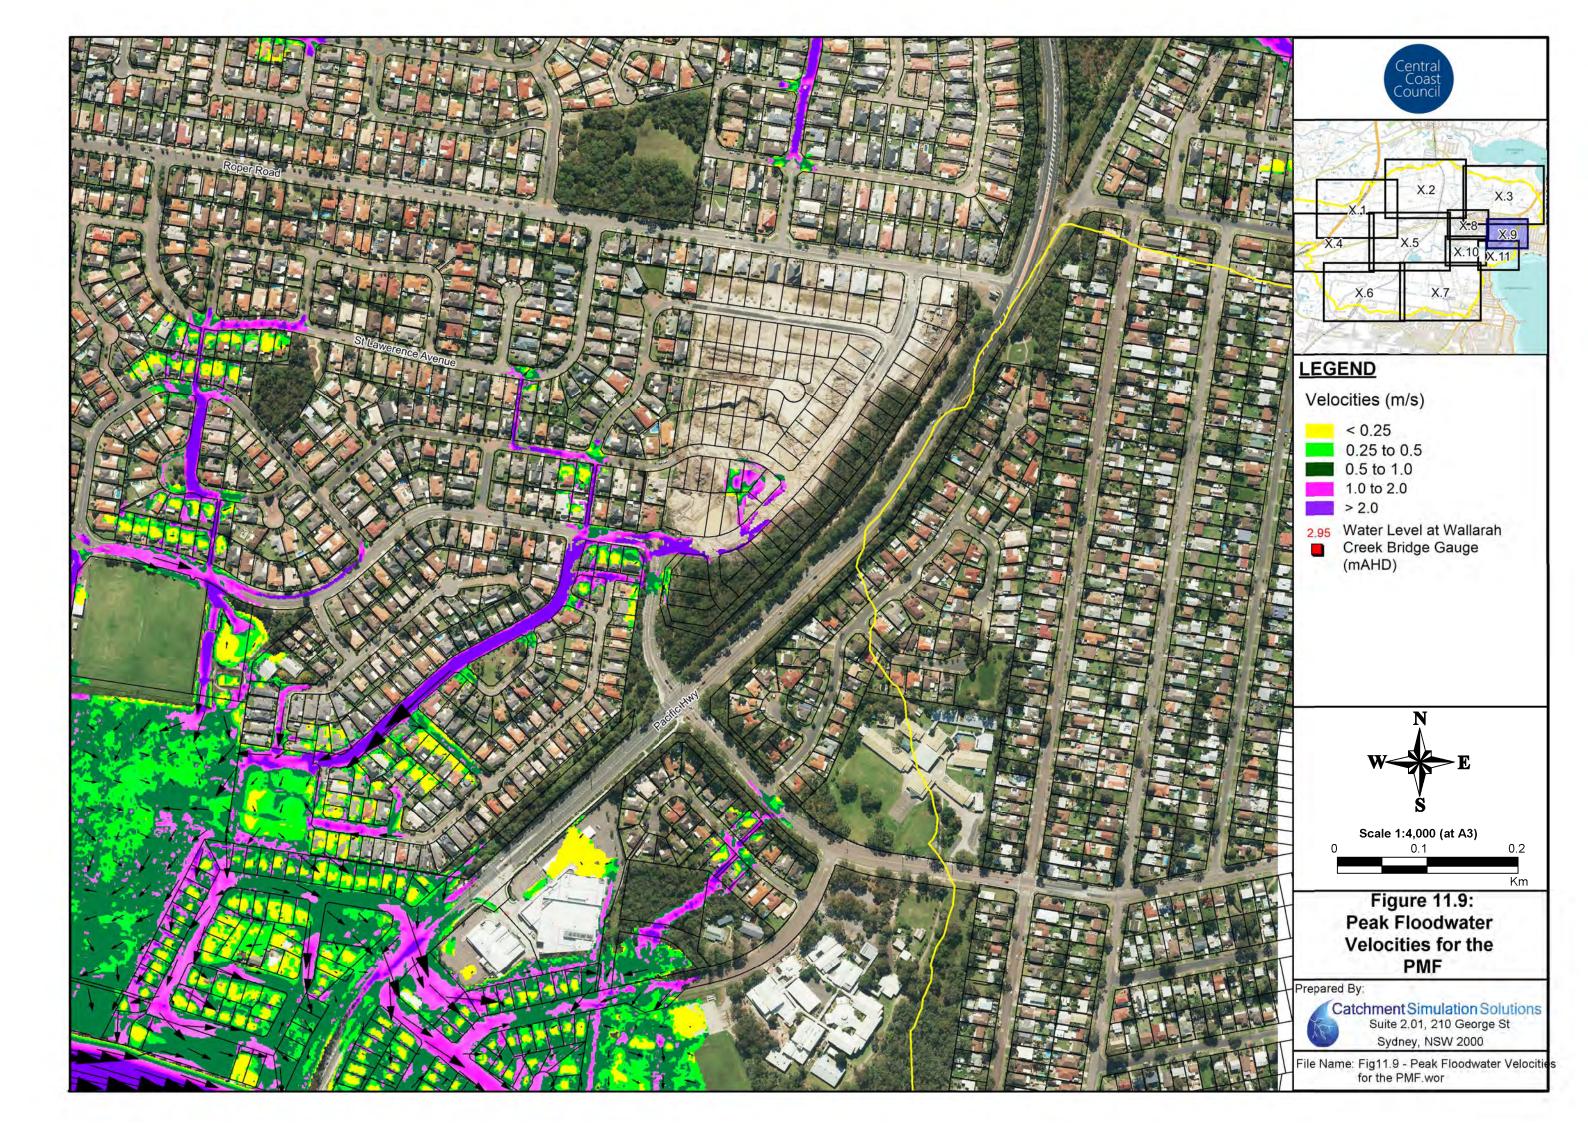

#### **Floodwater Velocity Maps**

• Figure 8: Floodwater Velocities for the 20% AEP Flood

Figure 9: Floodwater Velocities for the 5% AEP Flood

Figure 10: Floodwater Velocities for the 1% AEP Flood

• Figure 11: Floodwater Velocities for the PMF