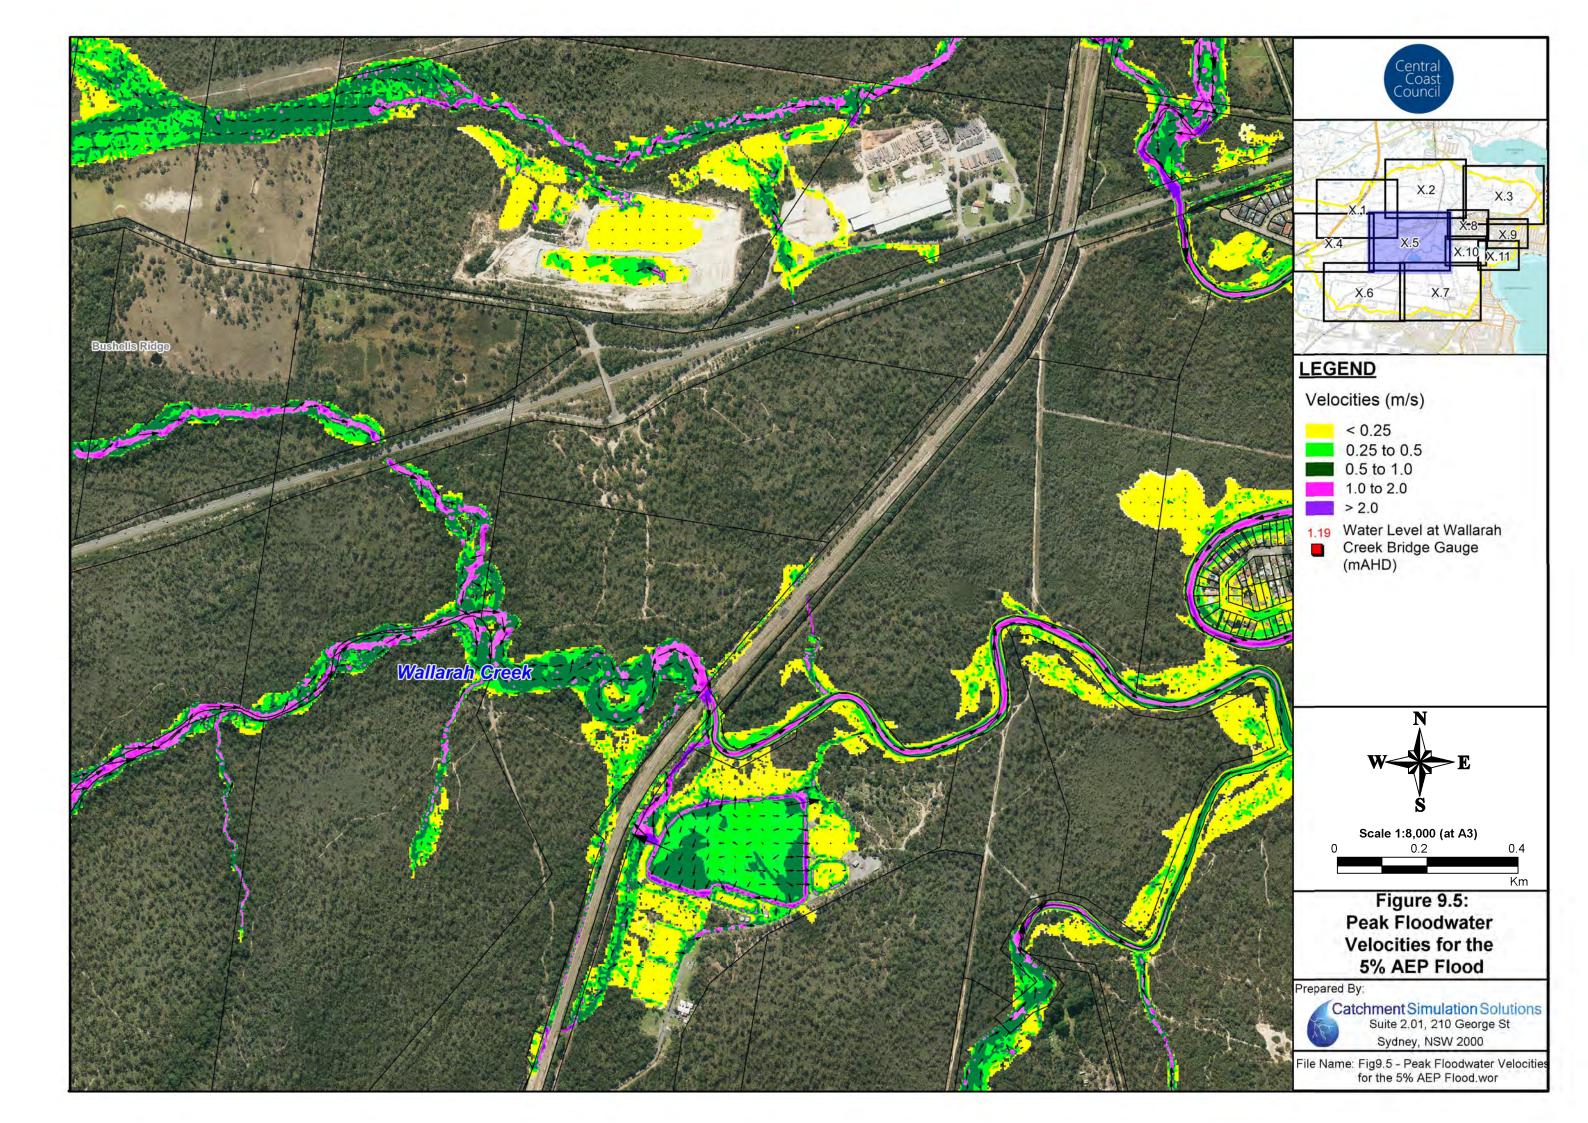

#### **Floodwater Velocity Maps**

• Figure 8: Floodwater Velocities for the 20% AEP Flood

Figure 9: Floodwater Velocities for the 5% AEP Flood

Figure 10: Floodwater Velocities for the 1% AEP Flood

• Figure 11: Floodwater Velocities for the PMF