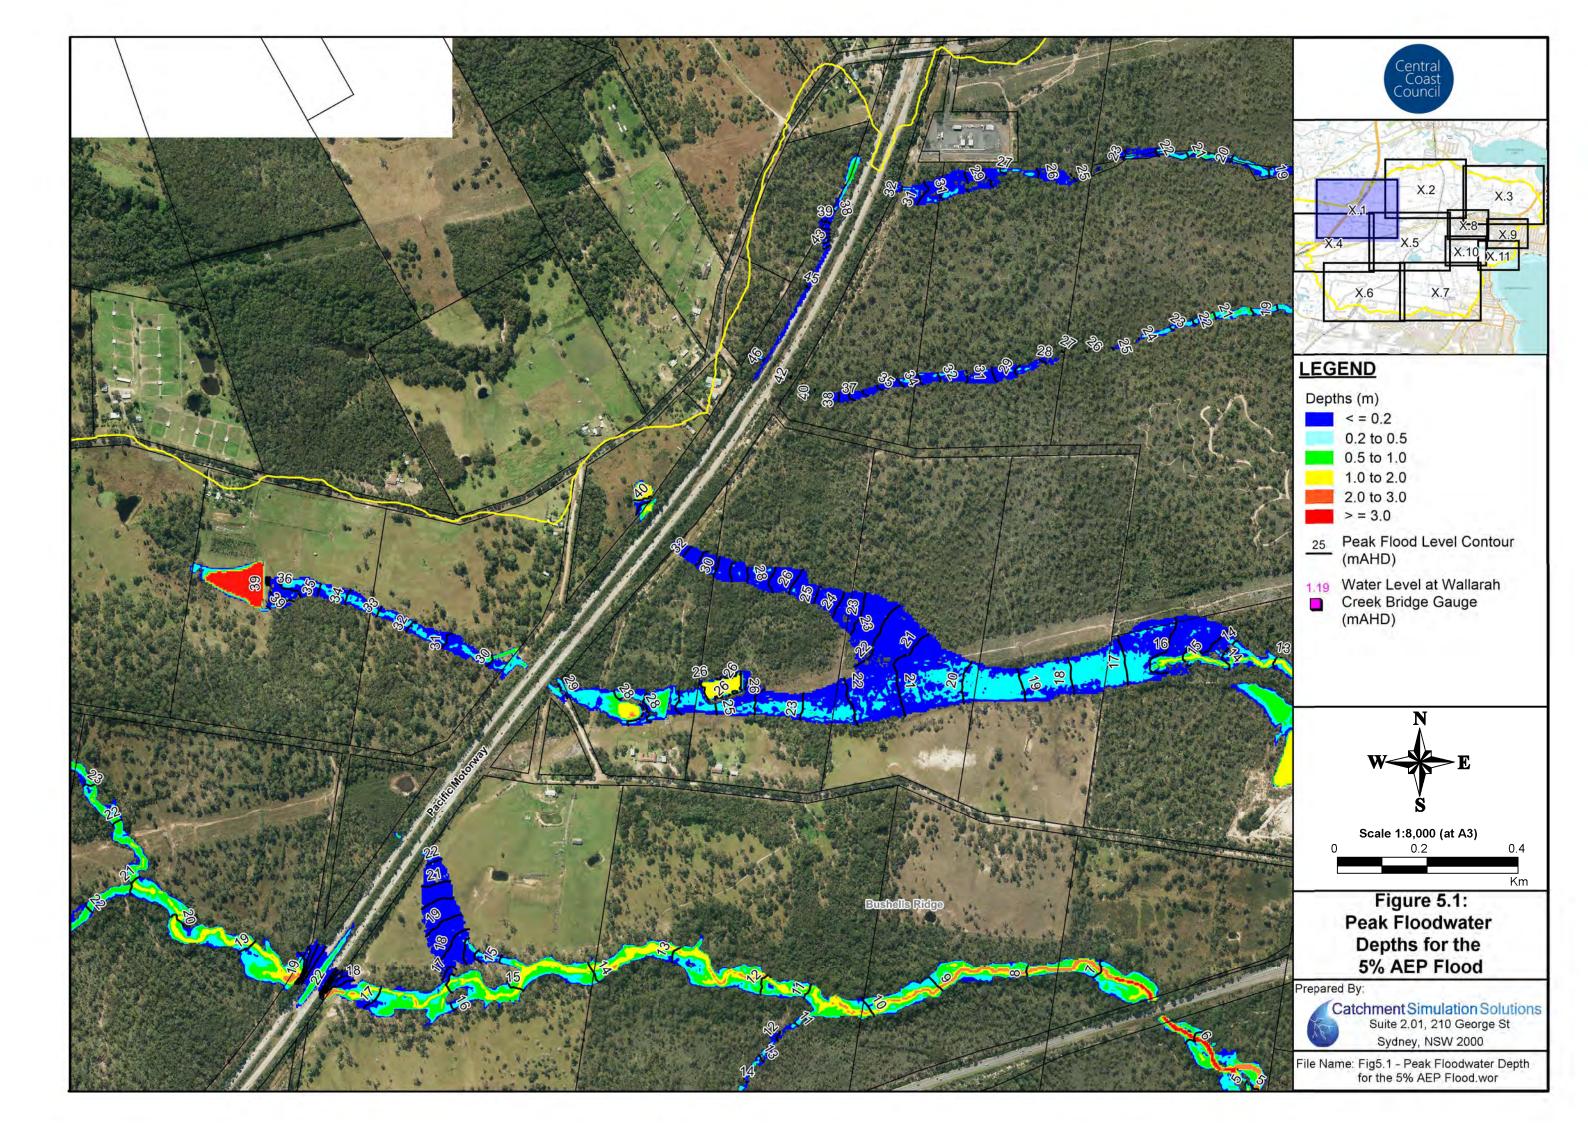

#### Floodwater Depth Maps

Figure 4: Floodwater Depths for the 20% AEP Flood

Figure 5: Floodwater Depths for the 5%AEP Flood

Figure 6: Floodwater Depths for the 1%AEP Flood

• Figure 7: Floodwater Depths for the PMF