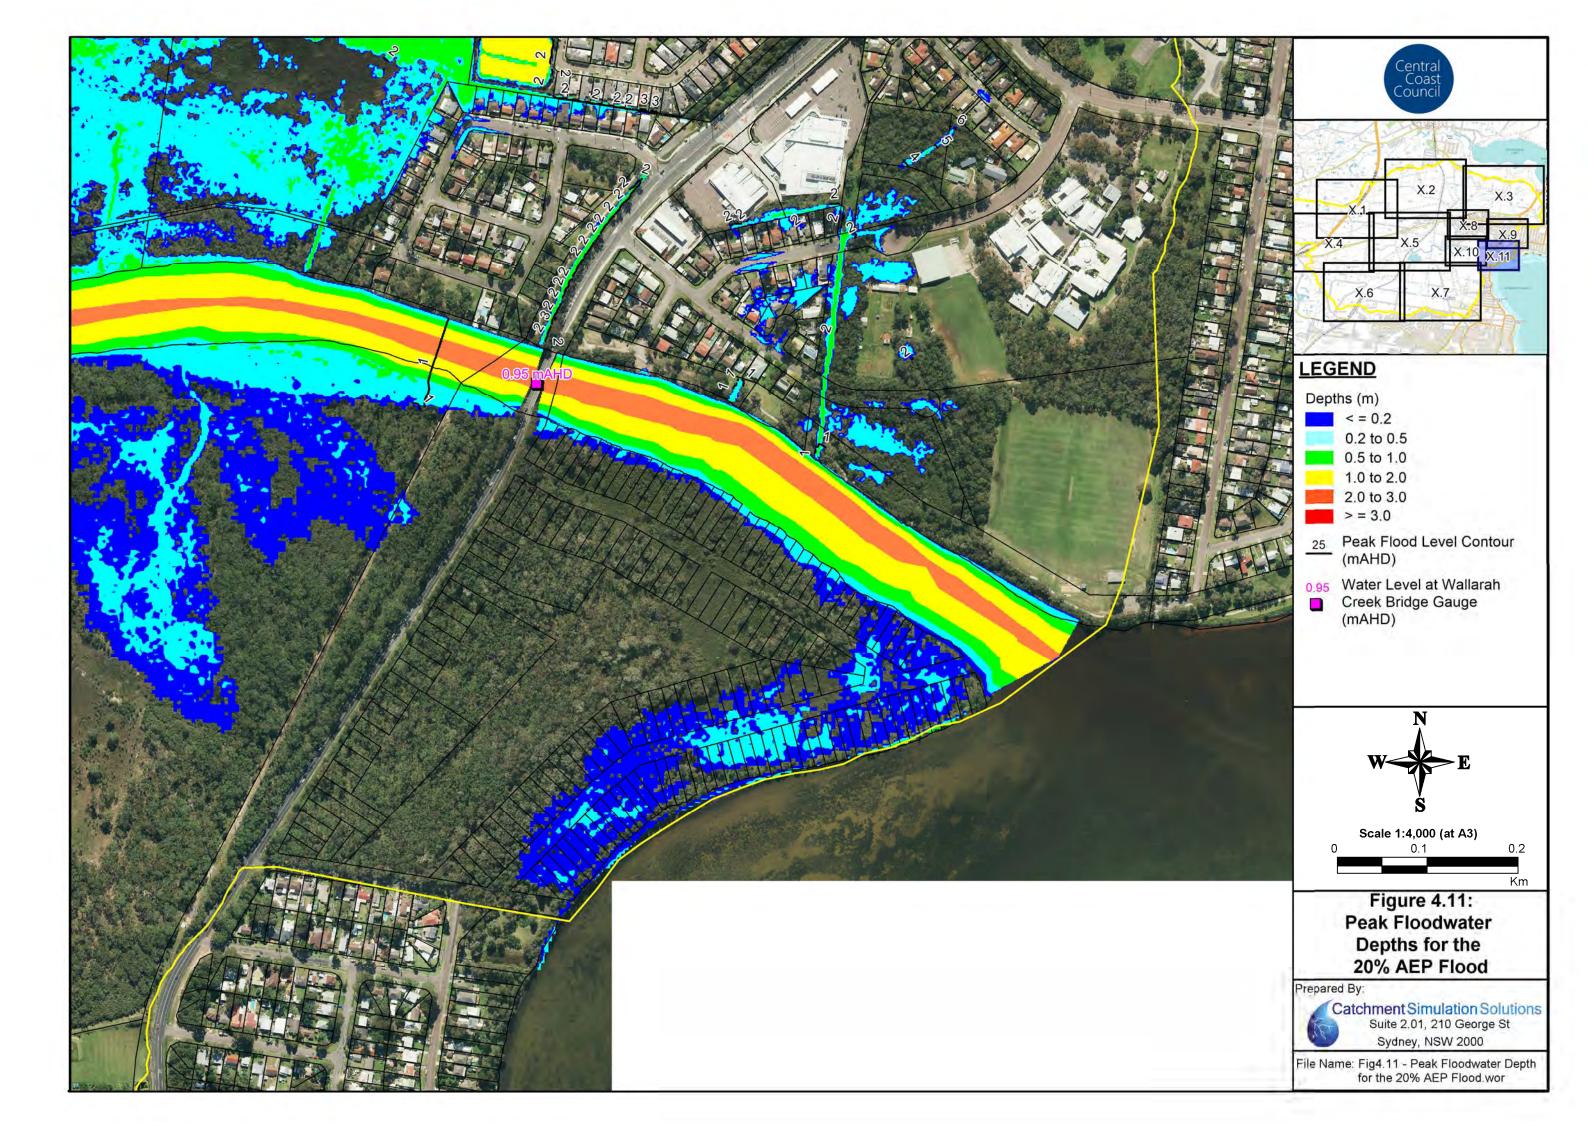

#### Floodwater Depth Maps

Figure 4: Floodwater Depths for the 20% AEP Flood

Figure 5: Floodwater Depths for the 5%AEP Flood

Figure 6: Floodwater Depths for the 1%AEP Flood

• Figure 7: Floodwater Depths for the PMF