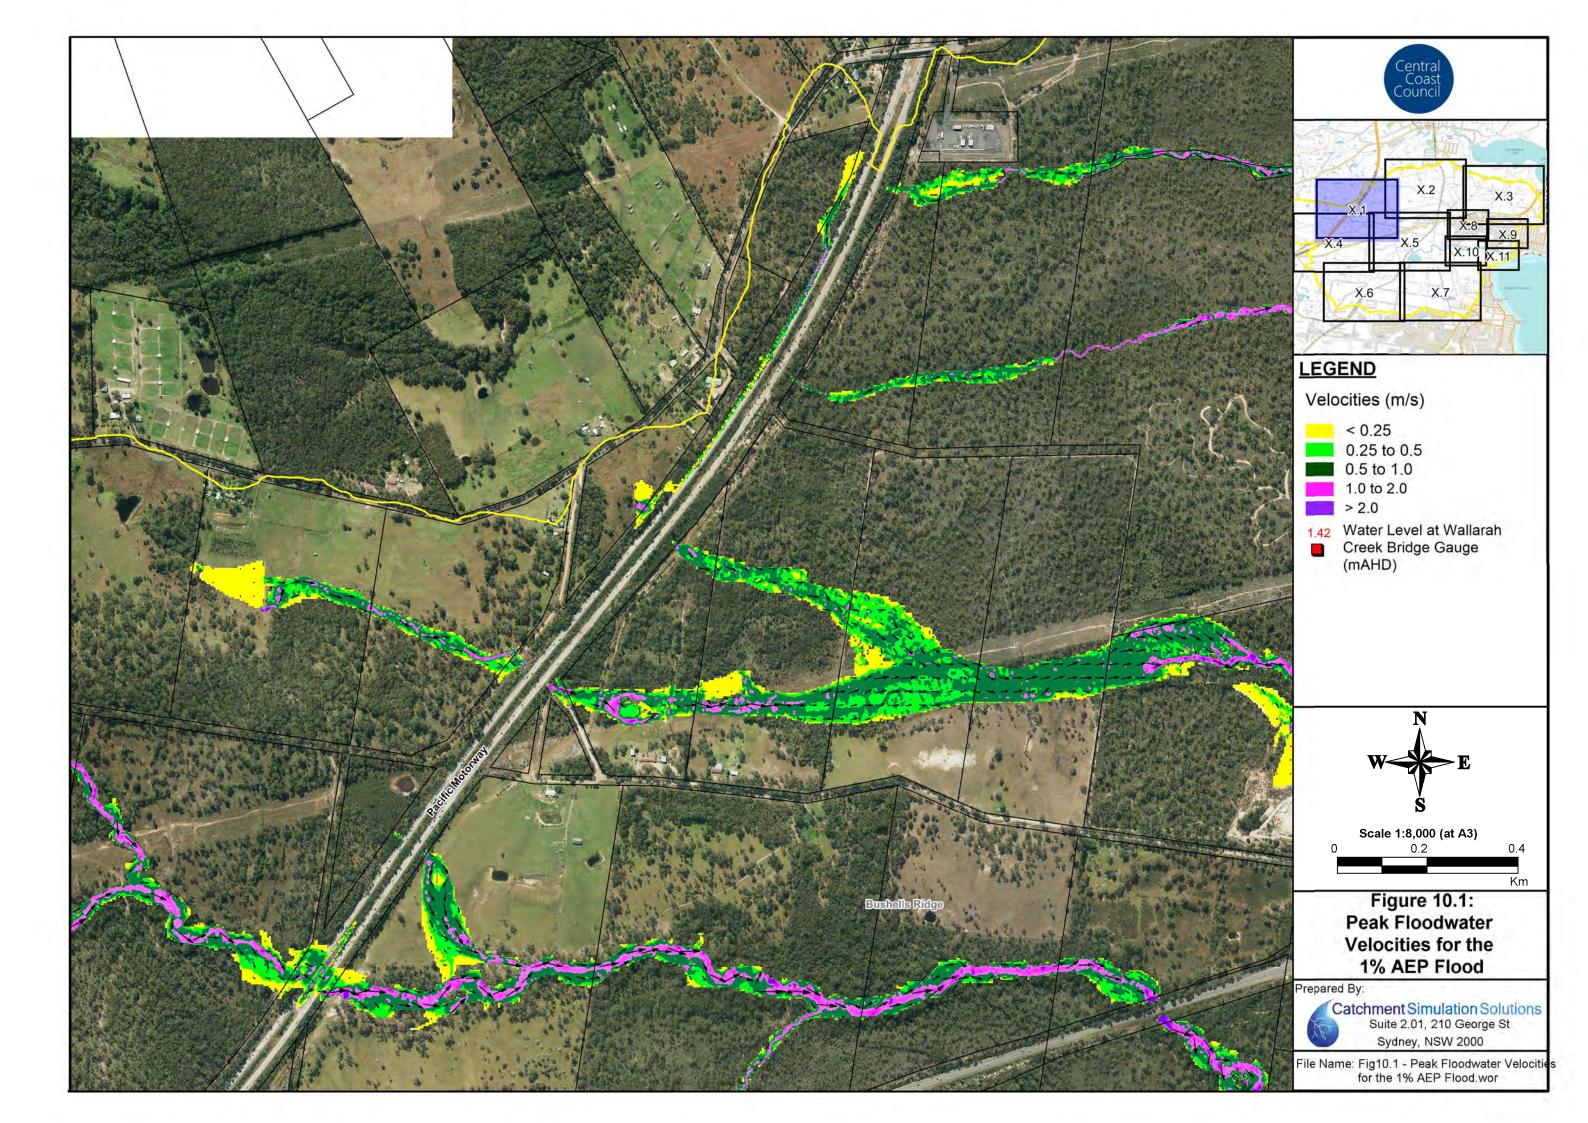

#### **Floodwater Velocity Maps**

• Figure 8: Floodwater Velocities for the 20% AEP Flood

Figure 9: Floodwater Velocities for the 5% AEP Flood

Figure 10: Floodwater Velocities for the 1% AEP Flood

• Figure 11: Floodwater Velocities for the PMF