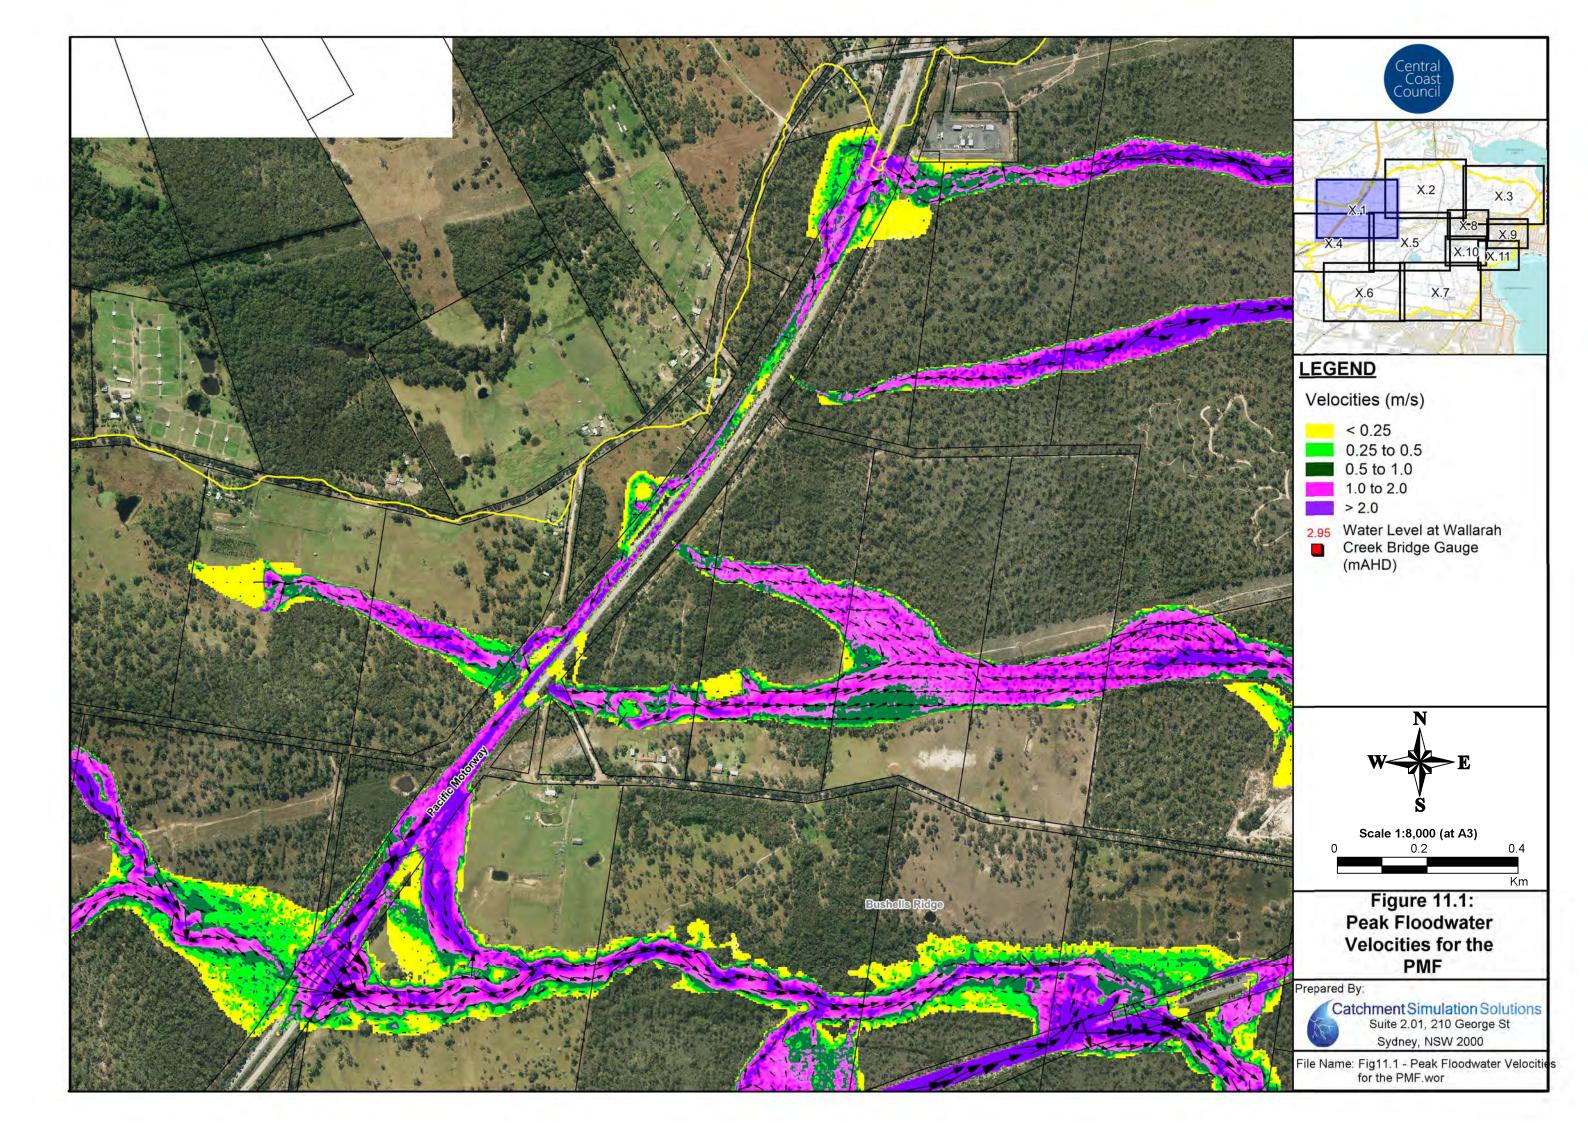

#### **Floodwater Velocity Maps**

• Figure 8: Floodwater Velocities for the 20% AEP Flood

Figure 9: Floodwater Velocities for the 5% AEP Flood

Figure 10: Floodwater Velocities for the 1% AEP Flood

• Figure 11: Floodwater Velocities for the PMF