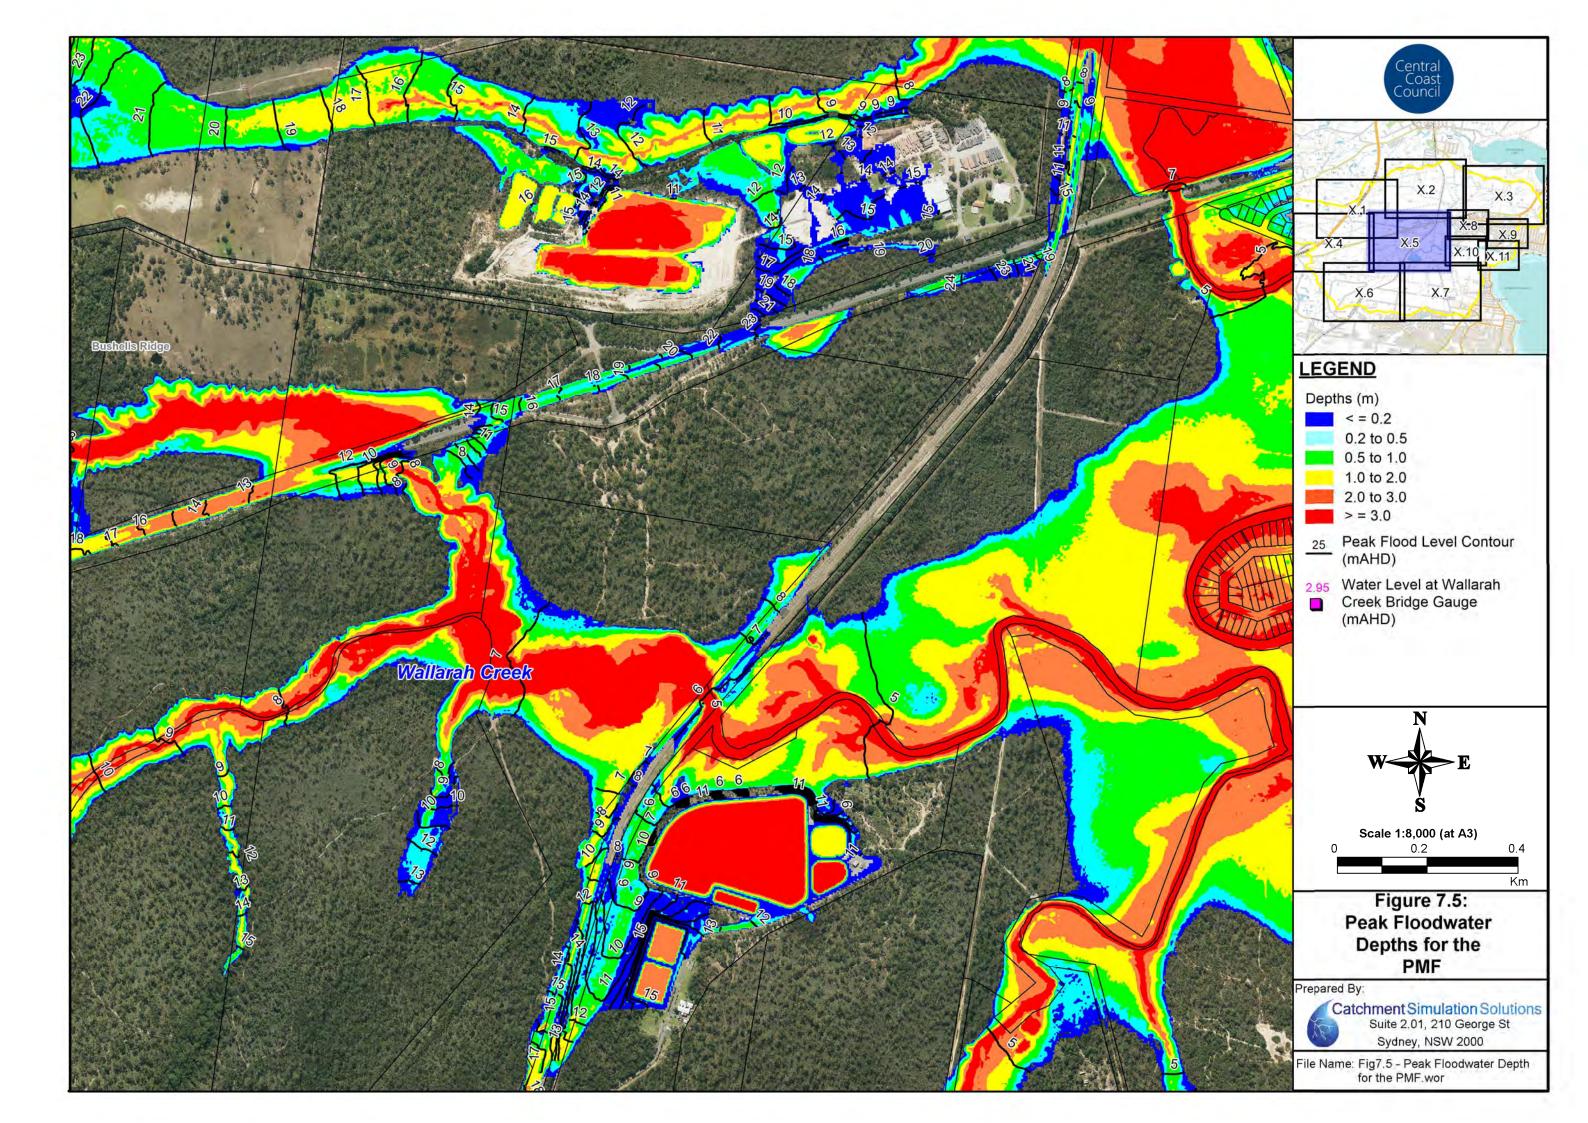

#### Floodwater Depth Maps

Figure 4: Floodwater Depths for the 20% AEP Flood

Figure 5: Floodwater Depths for the 5%AEP Flood

Figure 6: Floodwater Depths for the 1%AEP Flood

• Figure 7: Floodwater Depths for the PMF