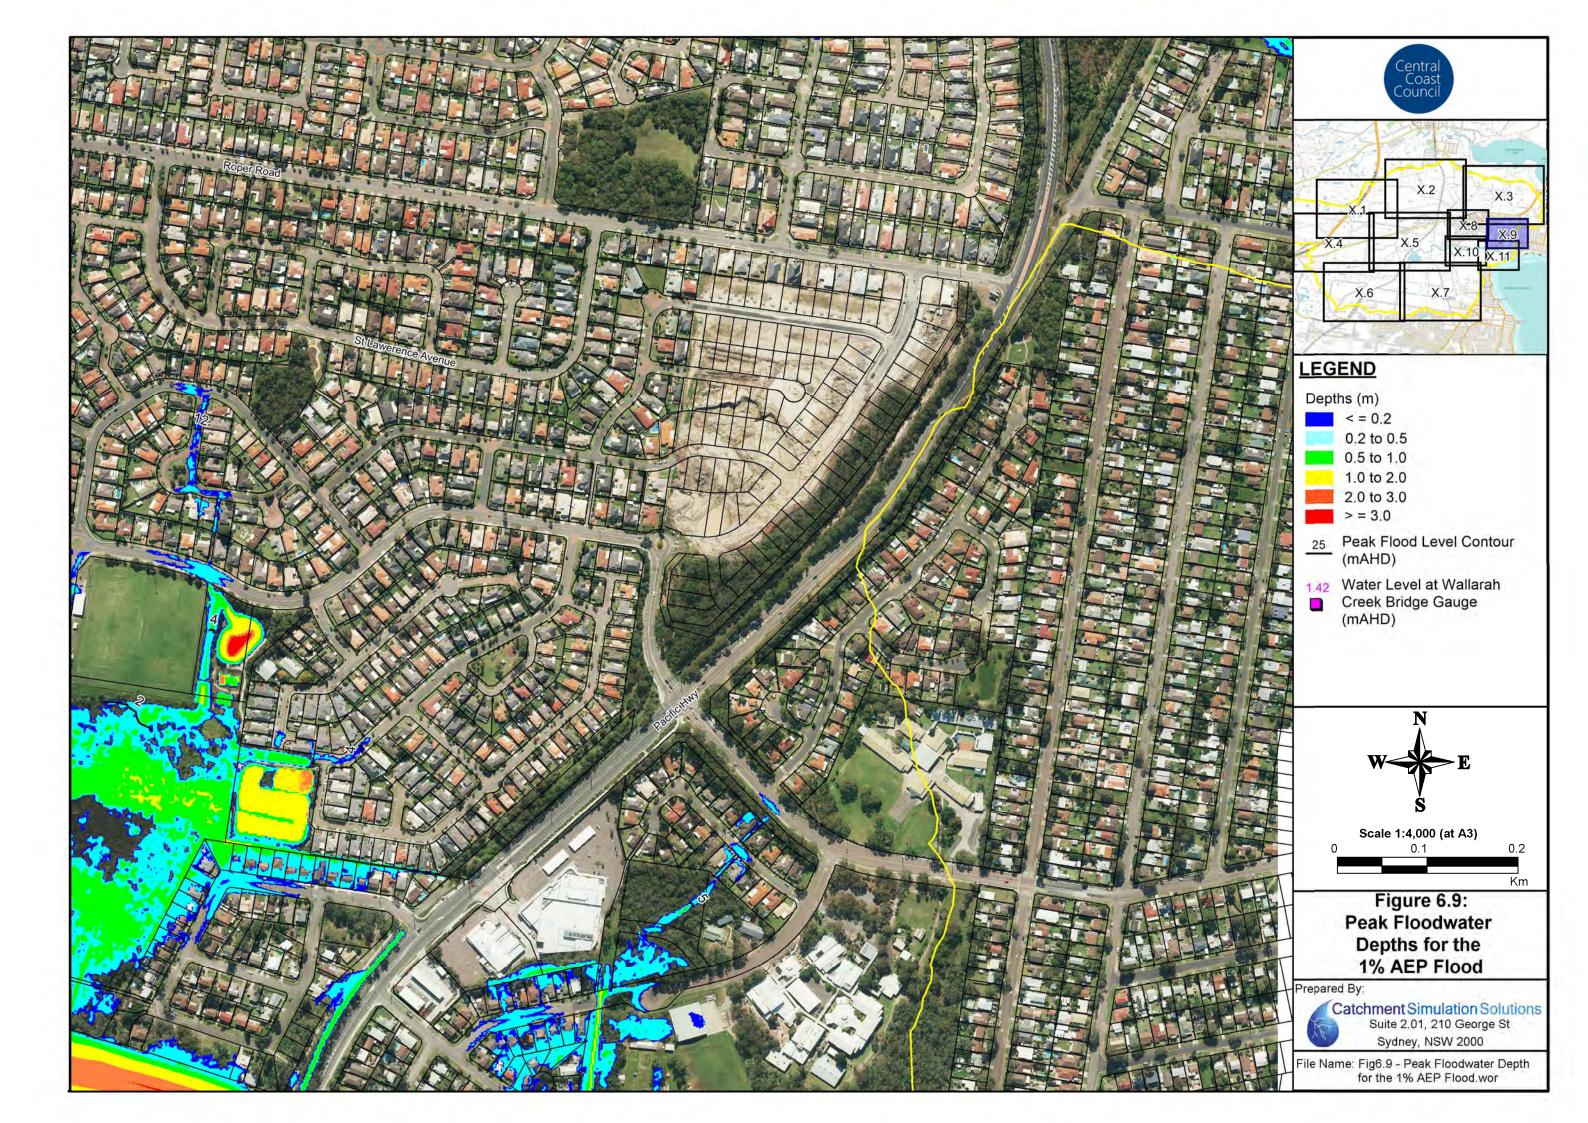

#### Floodwater Depth Maps

Figure 4: Floodwater Depths for the 20% AEP Flood

Figure 5: Floodwater Depths for the 5%AEP Flood

Figure 6: Floodwater Depths for the 1%AEP Flood

• Figure 7: Floodwater Depths for the PMF