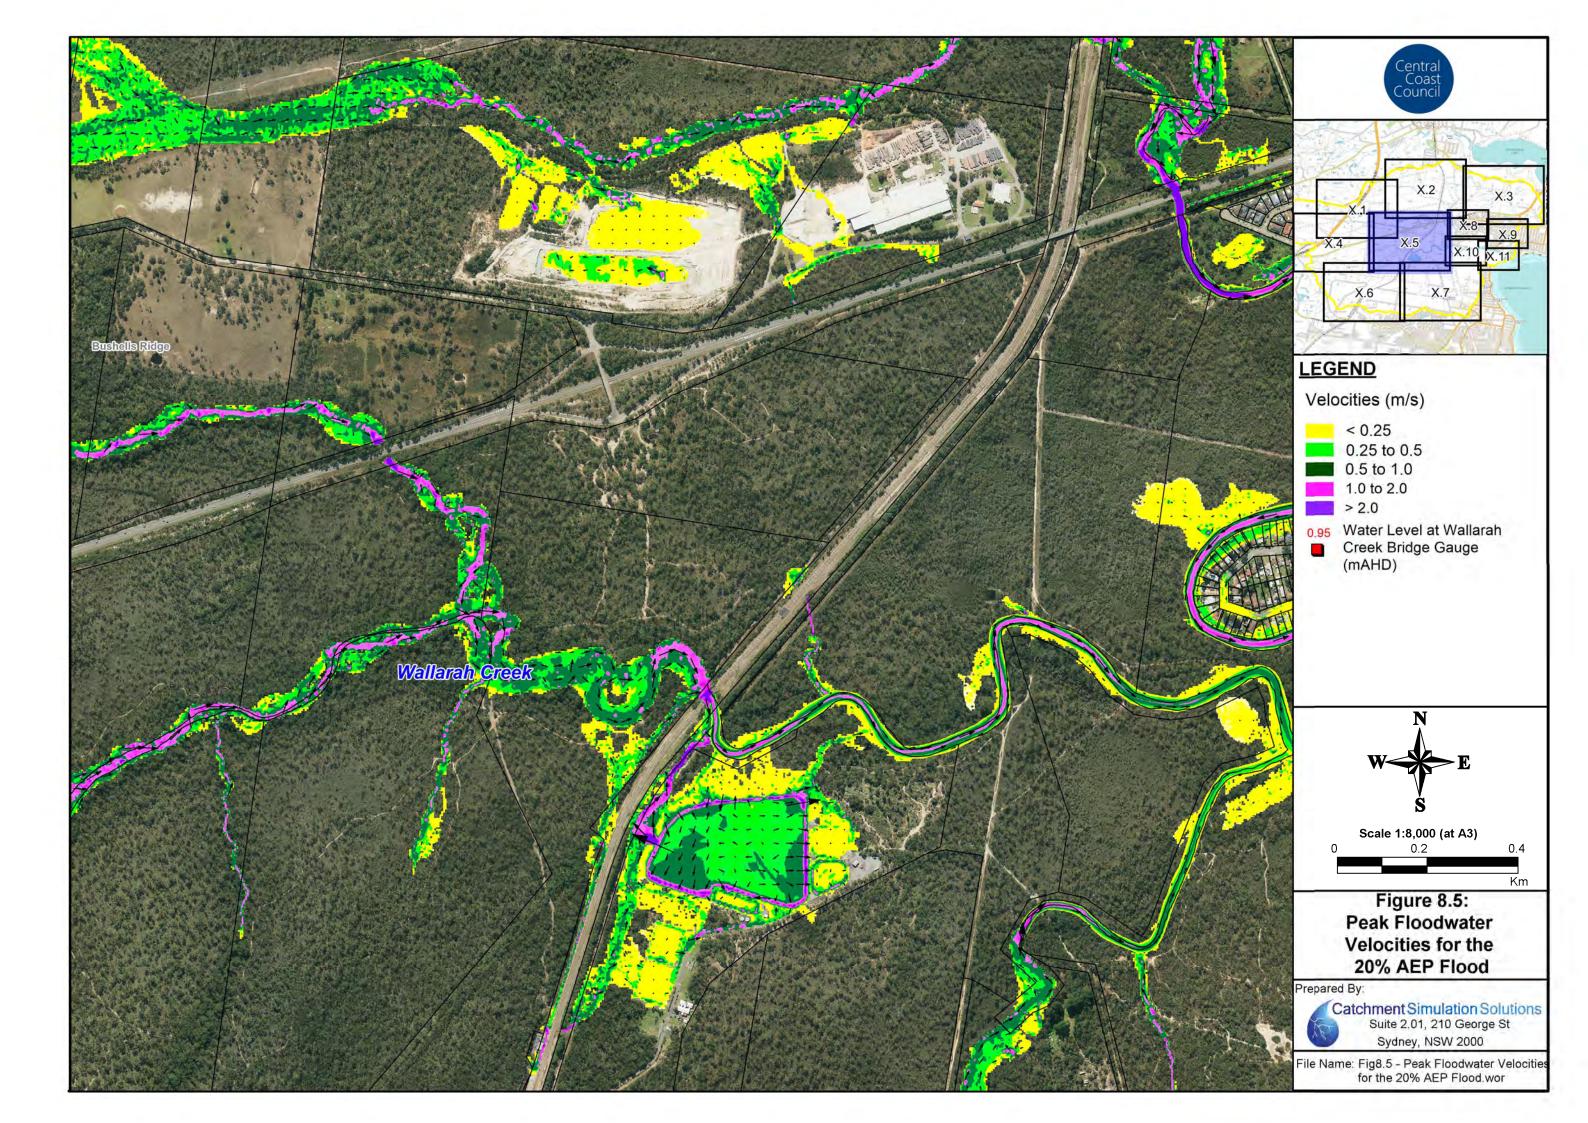

#### **Floodwater Velocity Maps**

• Figure 8: Floodwater Velocities for the 20% AEP Flood

Figure 9: Floodwater Velocities for the 5% AEP Flood

Figure 10: Floodwater Velocities for the 1% AEP Flood

• Figure 11: Floodwater Velocities for the PMF