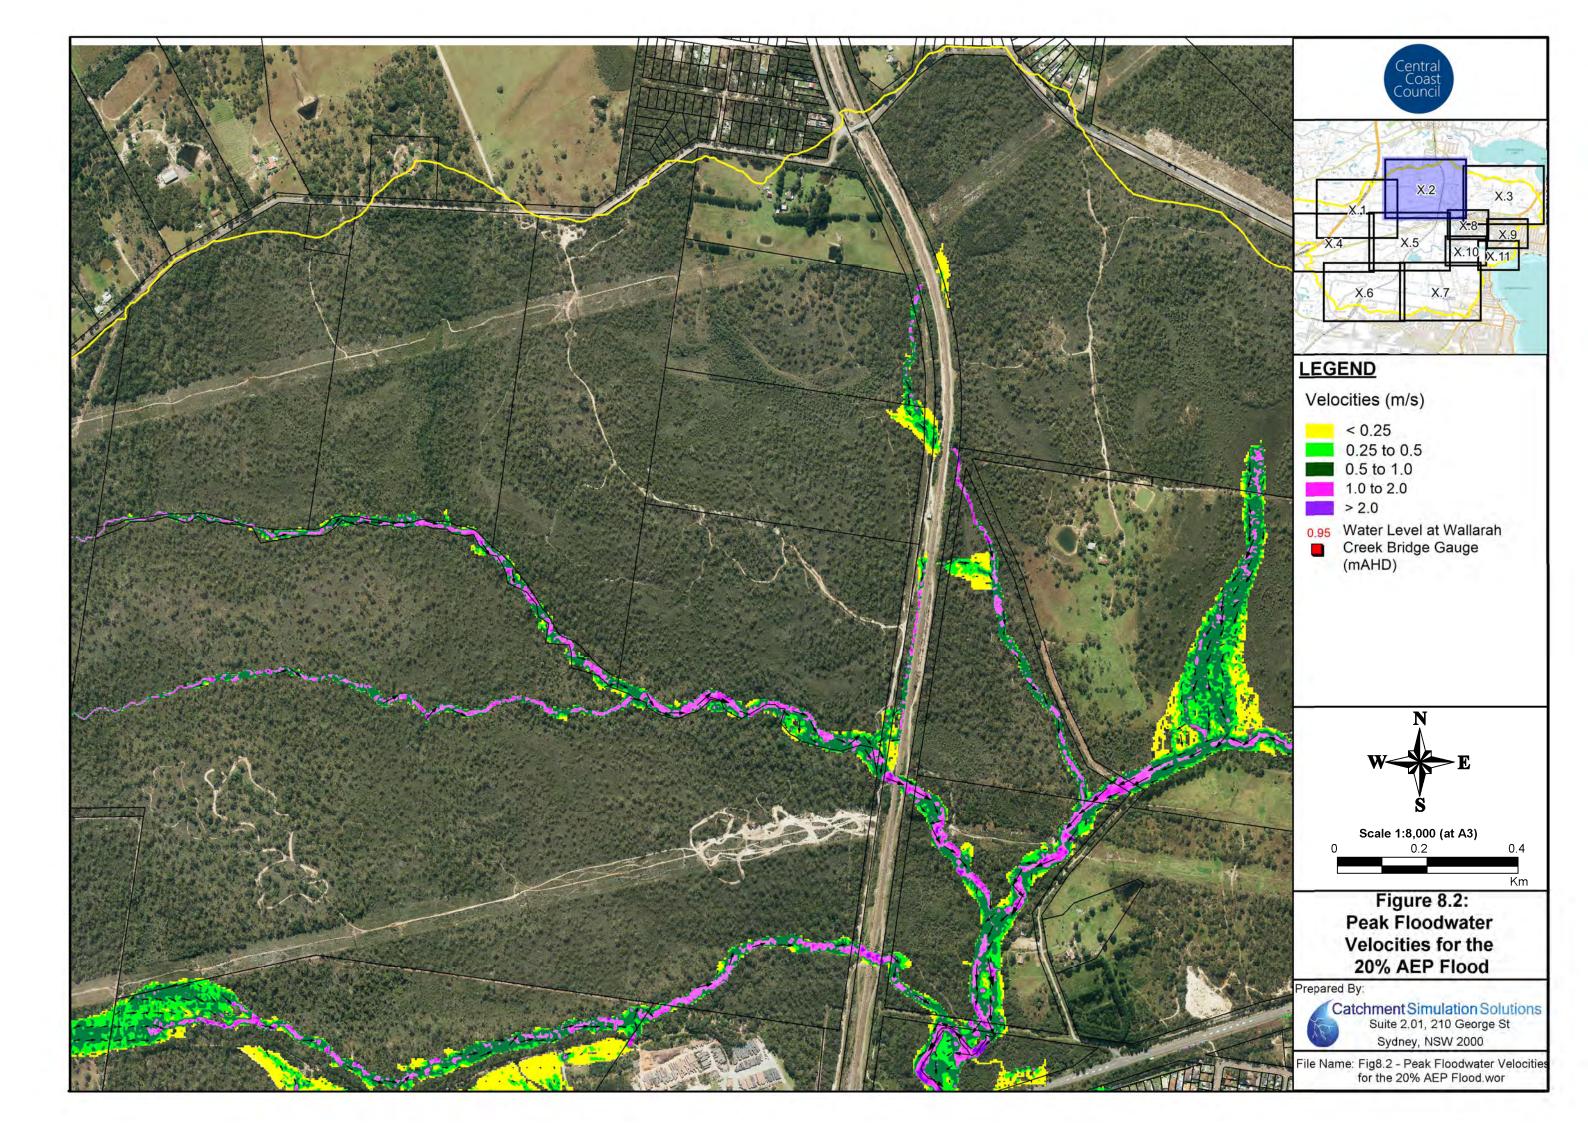

#### **Floodwater Velocity Maps**

• Figure 8: Floodwater Velocities for the 20% AEP Flood

Figure 9: Floodwater Velocities for the 5% AEP Flood

Figure 10: Floodwater Velocities for the 1% AEP Flood

• Figure 11: Floodwater Velocities for the PMF