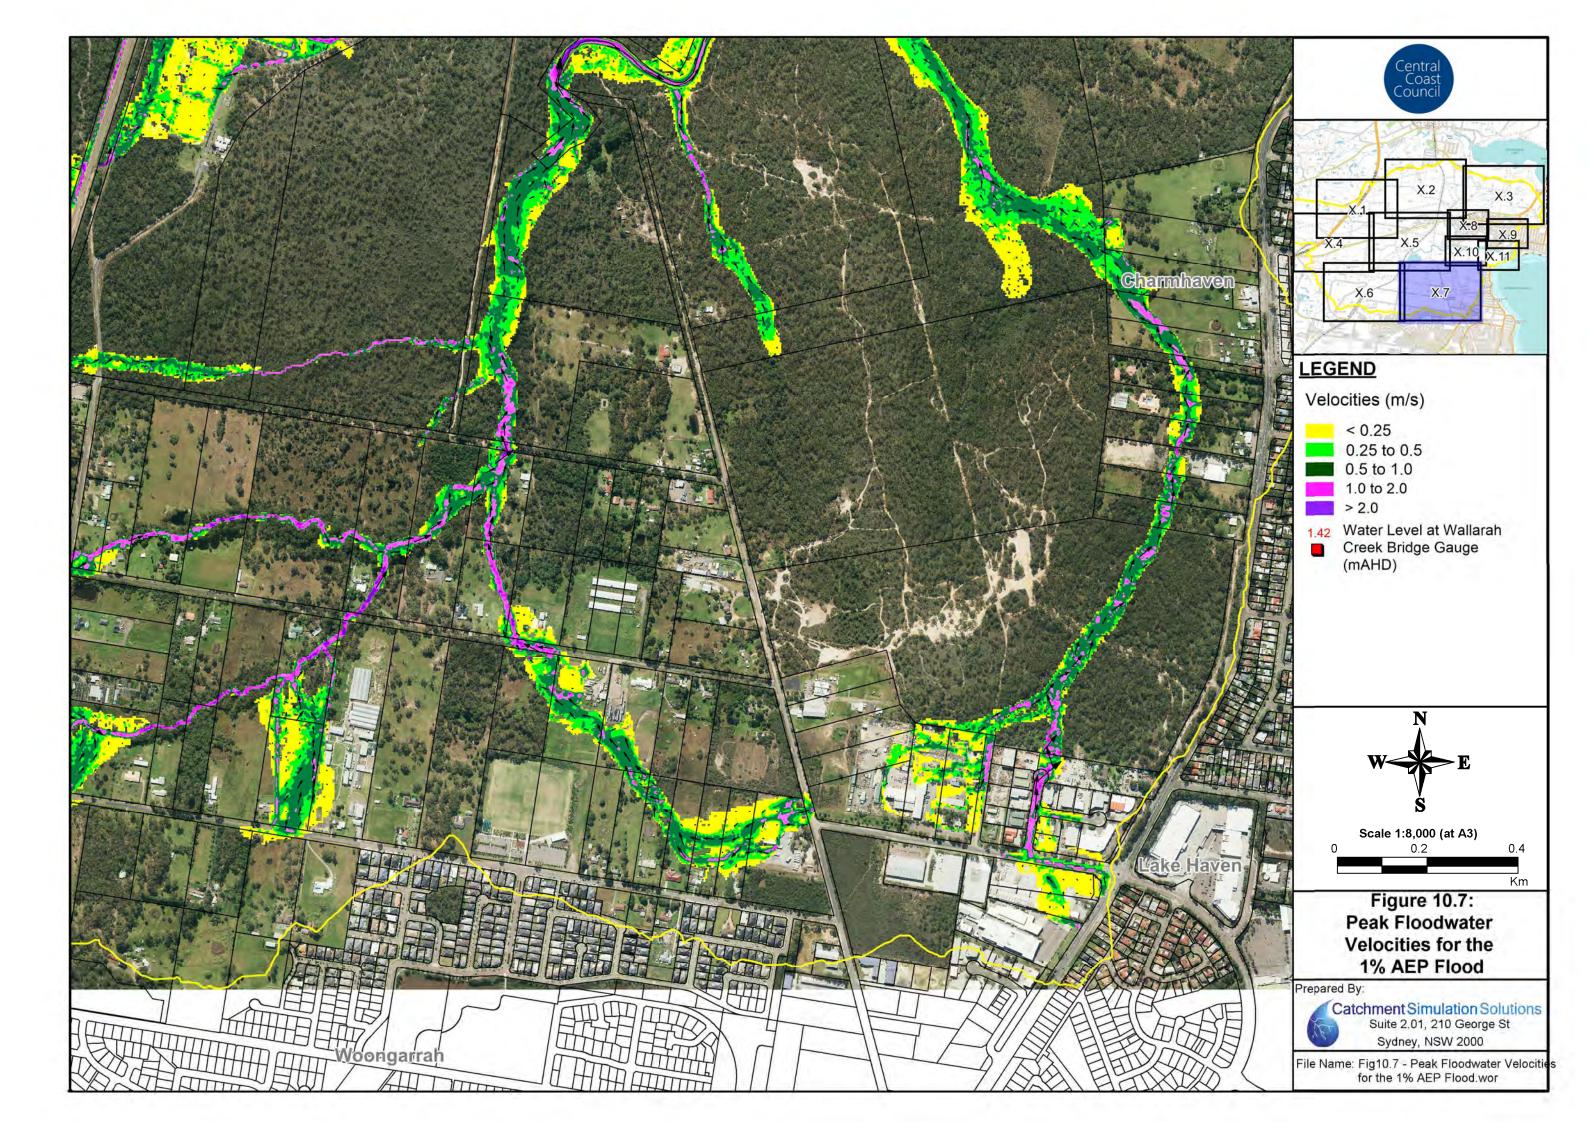

#### **Floodwater Velocity Maps**

• Figure 8: Floodwater Velocities for the 20% AEP Flood

Figure 9: Floodwater Velocities for the 5% AEP Flood

Figure 10: Floodwater Velocities for the 1% AEP Flood

• Figure 11: Floodwater Velocities for the PMF